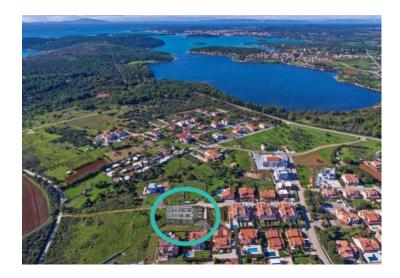

## **Apartment Volme, Istria**

Apartment with swimming pool in Medulin 350 meters from the sea! Total area is 83,31 sq.m.

Apartment offers three bedrooms, two bathrooms, salon with kitchen, terrace. Besides, the apartment offers garage, garden and swimming pool.