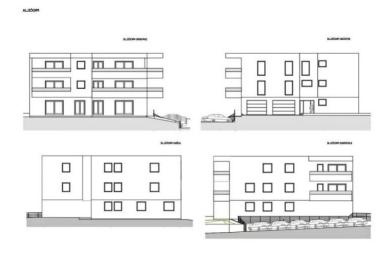

## **Apartment** Volme, Istria

RefRE-U-18837TypeApartmentRegionIstria > PulaLocationVolme

Front line No
Sea view No
Distance to sea 350 m
Floorspace 83 sqm

No. of bedrooms 3
No. of bathrooms 2

**Price** Price upon request

## **Apartment Volme, Istria**

Apartment with swimming pool in Medulin 350 meters from the sea! Total area is 83,31 sq.m.

Apartment offers three bedrooms, two bathrooms, salon with kitchen, terrace. Besides, the apartment offers garage, garden and swimming pool.