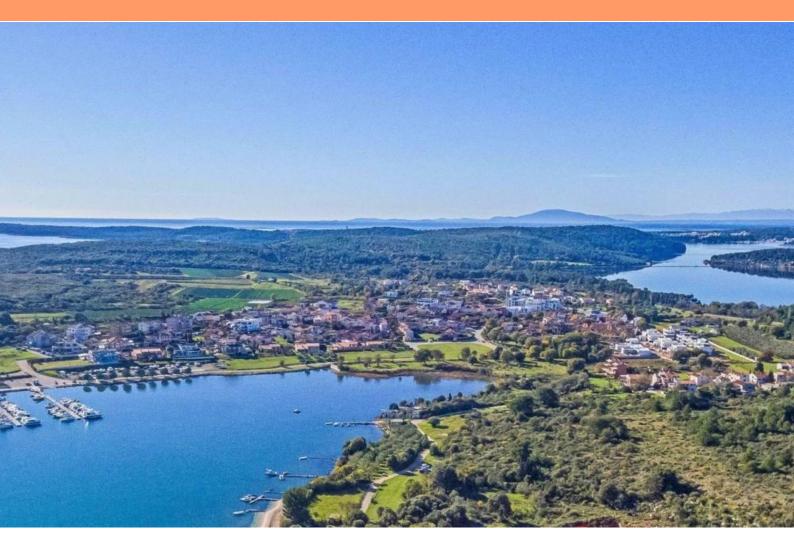

## **Apartment Volme, Istria**

Apartment with swimming pool in Medulin 350 meters from the sea! Total area is 83,31 sq.m.

Apartment offers three bedrooms, two bathrooms, salon with kitchen, terrace. Besides, the apartment offers garage, garden and swimming pool.