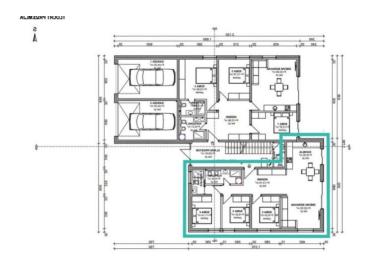

## **Apartment Volme, Istria**

Apartment with swimming pool in Medulin 350 meters from the sea! Total area is 83,31 sq.m.

Apartment offers three bedrooms, two bathrooms, salon with kitchen, terrace. Besides, the apartment offers garage, garden and swimming pool.