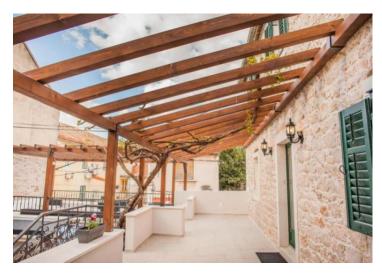

The hostel has 8 rooms with 8 bathrooms and includes a restaurant, seasonal outdoor pool, bar and garden.

A shared kitchen and barbecue equipment are also available, as well as a private parking lot.

The rooms in the hostel include air conditioning and a private bathroom, and you can relax on the restaurant's beautiful terrace.