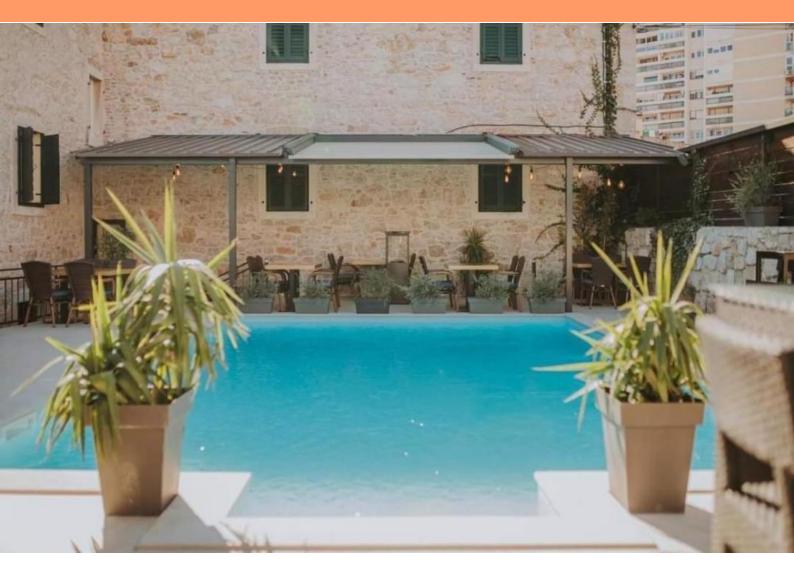

#### Hotel <u>Šibenik, Dalmatia</u>

Hostel with swimming pool and restaurant in a unique location in Šibenik area!

Distance from the beach is about 1.7 kilometers from the beaches!

Total area is 320 sq.m. Land plot is 500 sq.m.

The hostel has 8 rooms with 8 bathrooms and includes a restaurant, seasonal outdoor pool, bar and garden.

A shared kitchen and barbecue equipment are also available, as well as a private parking lot.

The rooms in the hostel include air conditioning and a private bathroom, and you can relax on the restaurant's beautiful terrace.