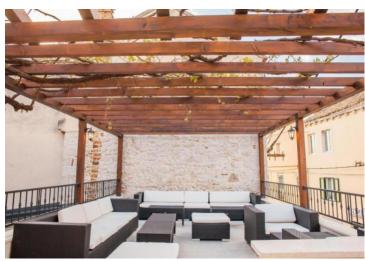

The hostel has 8 rooms with 8 bathrooms and includes a restaurant, seasonal outdoor pool, bar and garden.

A shared kitchen and barbecue equipment are also available, as well as a private parking lot.

The rooms in the hostel include air conditioning and a private bathroom, and you can relax on the restaurant's beautiful terrace.