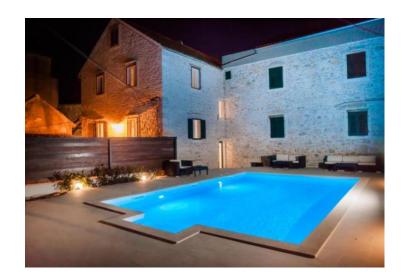

#### Hotel <u>Šibenik, Dalmatia</u>

Hostel with swimming pool and restaurant in a unique location in Šibenik area!

Distance from the beach is about 1.7 kilometers from the beaches!

Total area is 320 sq.m. Land plot is 500 sq.m.

The hostel has 8 rooms with 8 bathrooms and includes a restaurant, seasonal outdoor pool, bar and garden.

A shared kitchen and barbecue equipment are also available, as well as a private parking lot.

The rooms in the hostel include air conditioning and a private bathroom, and you can relax on the restaurant's beautiful terrace.