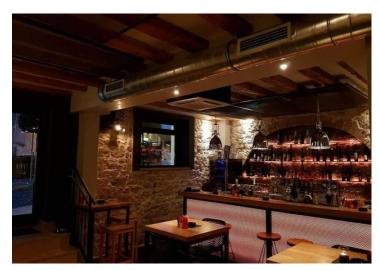

The hostel has 8 rooms with 8 bathrooms and includes a restaurant, seasonal outdoor pool, bar and garden.

A shared kitchen and barbecue equipment are also available, as well as a private parking lot.

The rooms in the hostel include air conditioning and a private bathroom, and you can relax on the restaurant's beautiful terrace.