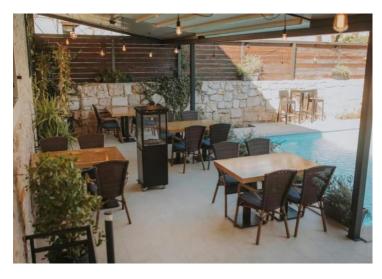

The hostel has 8 rooms with 8 bathrooms and includes a restaurant, seasonal outdoor pool, bar and garden.

A shared kitchen and barbecue equipment are also available, as well as a private parking lot.

The rooms in the hostel include air conditioning and a private bathroom, and you can relax on the restaurant's beautiful terrace.