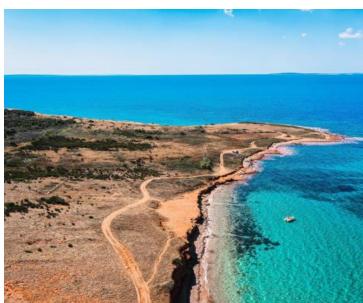

Ref RE-LB-IRO1481
Type Land plot

**Region** Dalmatia > Zadar

LocationVirFront lineNoSea viewYesDistance to sea5 m

**Plot size** 7860 sqm **Price** € 1 572 600

Building land for catering and tourist purposes, first row to the sea on the south side of the island Vir, district of Gajine.

The city of Zadar is located within 20 km, and Zadar Airport is only 32 km away.

Land plot is of a regular shape, with a total area of 7863 m2. It has an access road. The documentation is in order, and the ownership is 1/1.

The size of the land offers various possibilities to the future owner, which makes it an ideal investment in tourism.

In addition to this plot of land, we offer 10 other plots of land for sale on the island of Vir: