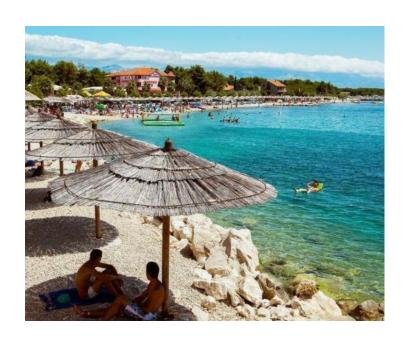

The island of Vir is a true little pearl of the Zadar archipelago, it is connected to the mainland by a bridge. Island Vir is characterized by impeccable cleanliness and excellent quality of the sea. Most of the beautiful beaches are located next to the pine forest, surrounded by Mediterranean plants.

The size of the land offers various possibilities to the future owner, which makes it an ideal investment in tourism.

In addition to this plot of land, we offer 10 other plots of land for sale on the island of Vir: