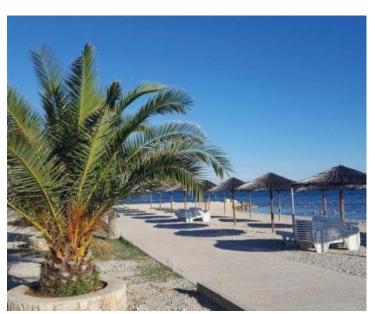

Ref RE-LB-IRO1481
Type Land plot

**Region** Dalmatia > Zadar

LocationVirFront lineNoSea viewYesDistance to sea5 m

**Plot size** 7860 sqm **Price** € 1 572 600

Building land for catering and tourist purposes, first row to the sea on the south side of the island Vir, district of Gajine.

The island of Vir is a true little pearl of the Zadar archipelago, it is connected to the mainland by a bridge. Island Vir is characterized by impeccable cleanliness and excellent quality of the sea. Most of the beautiful beaches are located next to the pine forest, surrounded by Mediterranean plants.

The size of the land offers various possibilities to the future owner, which makes it an ideal investment in tourism.

In addition to this plot of land, we offer 10 other plots of land for sale on the island of Vir: