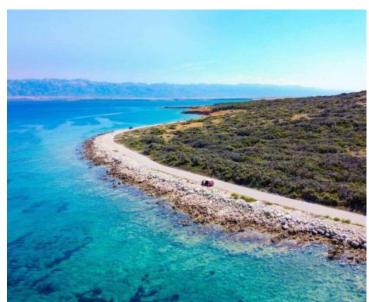

Ref RE-LB-IRO1481
Type Land plot

**Region** Dalmatia > Zadar

LocationVirFront lineNoSea viewYesDistance to sea5 m

**Plot size** 7860 sqm **Price** € 1 572 600

Building land for catering and tourist purposes, first row to the sea on the south side of the island Vir, district of Gajine.

The island of Vir is a true little pearl of the Zadar archipelago, it is connected to the mainland by a bridge. Island Vir is characterized by impeccable cleanliness and excellent quality of the sea. Most of the beautiful beaches are located next to the pine forest, surrounded by Mediterranean plants.

The city of Zadar is located within 20 km, and Zadar Airport is only 32 km away.

Land plot is of a regular shape, with a total area of 7863 m2. It has an access road. The documentation is in order, and the ownership is 1/1.

The size of the land offers various possibilities to the future owner, which makes it an ideal investment in tourism.

In addition to this plot of land, we offer 10 other plots of land for sale on the island of Vir: