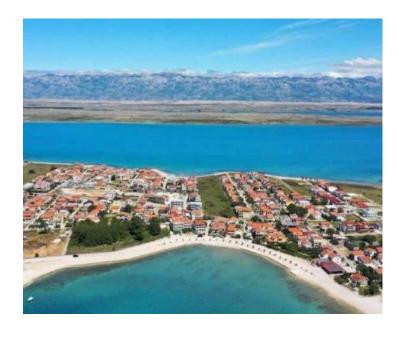

The island of Vir is a true little pearl of the Zadar archipelago, it is connected to the mainland by a bridge. Island Vir is characterized by impeccable cleanliness and excellent quality of the sea. Most of the beautiful beaches are located next to the pine forest, surrounded by Mediterranean plants.

The city of Zadar is located within 20 km, and Zadar Airport is only 32 km away.

Land plot is of a regular shape, with a total area of 7863 m2. It has an access road. The documentation is in order, and the ownership is 1/1.

The size of the land offers various possibilities to the future owner, which makes it an ideal investment in tourism.

In addition to this plot of land, we offer 10 other plots of land for sale on the island of Vir: