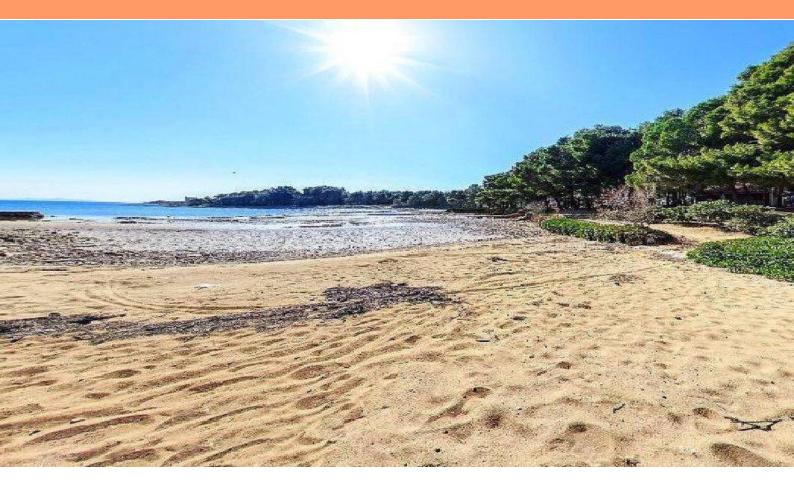

Ref RE-LB-IRO1481
Type Land plot

**Region** Dalmatia > Zadar

LocationVirFront lineNoSea viewYesDistance to sea5 m

**Plot size** 7860 sqm **Price** € 1 572 600

Building land for catering and tourist purposes, first row to the sea on the south side of the island Vir, district of Gajine.

The island of Vir is a true little pearl of the Zadar archipelago, it is connected to the mainland by a bridge. Island Vir is characterized by impeccable cleanliness and excellent quality of the sea. Most of the beautiful beaches are located next to the pine forest, surrounded by Mediterranean plants.

The city of Zadar is located within 20 km, and Zadar Airport is only 32 km away.

Land plot is of a regular shape, with a total area of 7863 m2. It has an access road. The documentation is in order, and the ownership is 1/1.