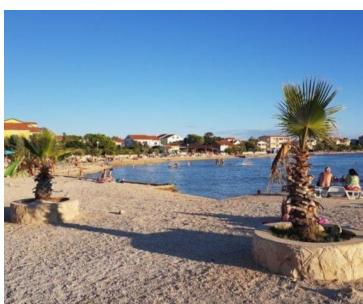

The island of Vir is a true little pearl of the Zadar archipelago, it is connected to the mainland by a bridge. Island Vir is characterized by impeccable cleanliness and excellent quality of the sea. Most of the beautiful beaches are located next to the pine forest, surrounded by Mediterranean plants.