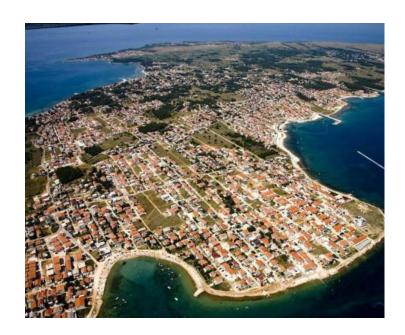

The island of Vir is a true little pearl of the Zadar archipelago, it is connected to the mainland by a bridge. Island Vir is characterized by impeccable cleanliness and excellent quality of the sea. Most of the beautiful beaches are located next to the pine forest, surrounded by Mediterranean plants.

The city of Zadar is located within 20 km, and Zadar Airport is only 32 km away.

Land plot is of a regular shape, with a total area of 7863 m2. It has an access road. The documentation is in order, and the ownership is 1/1.