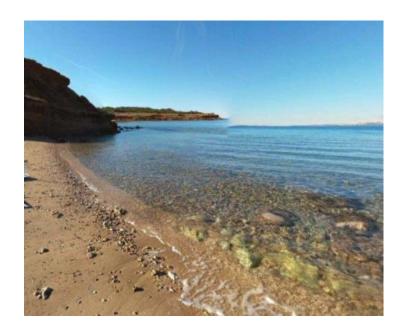

The island of Vir is a true little pearl of the Zadar archipelago, it is connected to the mainland by a bridge. Island Vir is characterized by impeccable cleanliness and excellent quality of the sea. Most of the beautiful beaches are located next to the pine forest, surrounded by Mediterranean plants.