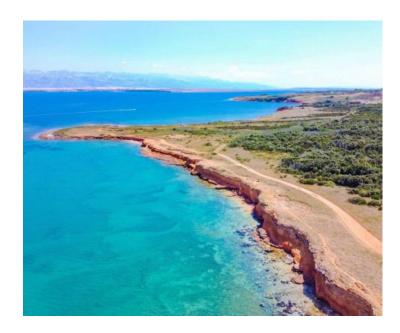

Ref RE-LB-IRO1481
Type Land plot

**Region** Dalmatia > Zadar

LocationVirFront lineNoSea viewYesDistance to sea5 m

**Plot size** 7860 sqm **Price** € 1 572 600

Building land for catering and tourist purposes, first row to the sea on the south side of the island Vir, district of Gajine.

The city of Zadar is located within 20 km, and Zadar Airport is only 32 km away.

Land plot is of a regular shape, with a total area of 7863 m2. It has an access road. The documentation is in order, and the ownership is 1/1.

The size of the land offers various possibilities to the future owner, which makes it an ideal investment in tourism.

In addition to this plot of land, we offer 10 other plots of land for sale on the island of Vir: