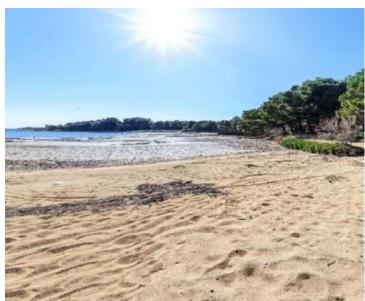

The island of Vir is a true little pearl of the Zadar archipelago, it is connected to the mainland by a bridge. Island Vir is characterized by impeccable cleanliness and excellent quality of the sea. Most of the beautiful beaches are located next to the pine forest, surrounded by Mediterranean plants.

The city of Zadar is located within 20 km, and Zadar Airport is only 32 km away.

Land plot is of a regular shape, with a total area of 7863 m2. It has an access road. The documentation is in order, and the ownership is 1/1.