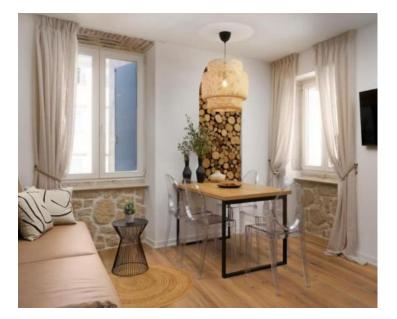

Stylish apartment for sale in Rovinj, 300 meters from the sea! Total area is 50 sq.m. Complete adaptation was undertaken in 2022.

The apartment is located on the second floor and contains a modern kitchen, a spacious living room, a master bedroom with a double bed, a bedroom with two smaller beds and a bathroom.

During the decoration, attention was paid to every detail, and therefore only the highest quality designer furniture was selected. Istrian traditional stone elements are preserved in the interior design.