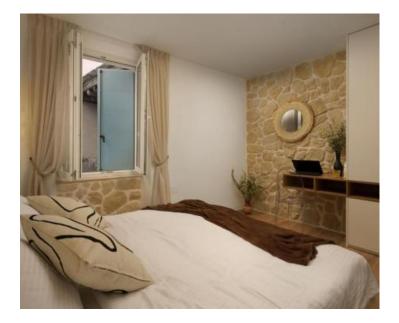

Stylish apartment for sale in Rovinj, 300 meters from the sea! Total area is 50 sq.m. Complete adaptation was undertaken in 2022.

The apartment is located on the second floor and contains a modern kitchen, a spacious living room, a master bedroom with a double bed, a bedroom with two smaller beds and a bathroom.

During the decoration, attention was paid to every detail, and therefore only the highest quality designer furniture was selected. Istrian traditional stone elements are preserved in the interior design.