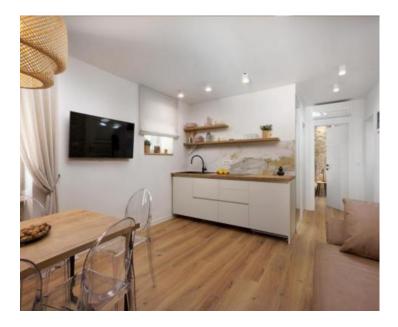

Stylish apartment for sale in Rovinj, 300 meters from the sea! Total area is 50 sq.m. Complete adaptation was undertaken in 2022.

The apartment is located on the second floor and contains a modern kitchen, a spacious living room, a master bedroom with a double bed, a bedroom with two smaller beds and a bathroom.

During the decoration, attention was paid to every detail, and therefore only the highest quality designer furniture was selected. Istrian traditional stone elements are preserved in the interior design.