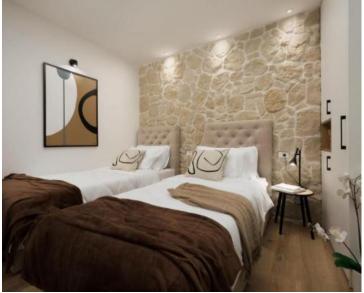

Stylish apartment for sale in Rovinj, 300 meters from the sea! Total area is 50 sq.m. Complete adaptation was undertaken in 2022.

The apartment is located on the second floor and contains a modern kitchen, a spacious living room, a master bedroom with a double bed, a bedroom with two smaller beds and a bathroom.

During the decoration, attention was paid to every detail, and therefore only the highest quality designer furniture was selected. Istrian traditional stone elements are preserved in the interior design.