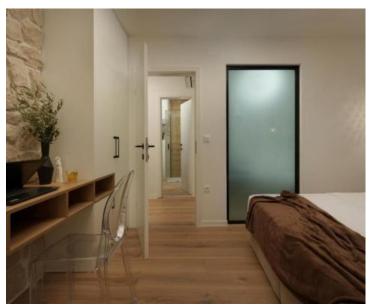

Stylish apartment for sale in Rovinj, 300 meters from the sea! Total area is 50 sq.m. Complete adaptation was undertaken in 2022.

The apartment is located on the second floor and contains a modern kitchen, a spacious living room, a master bedroom with a double bed, a bedroom with two smaller beds and a bathroom.

During the decoration, attention was paid to every detail, and therefore only the highest quality designer furniture was selected. Istrian traditional stone elements are preserved in the interior design.