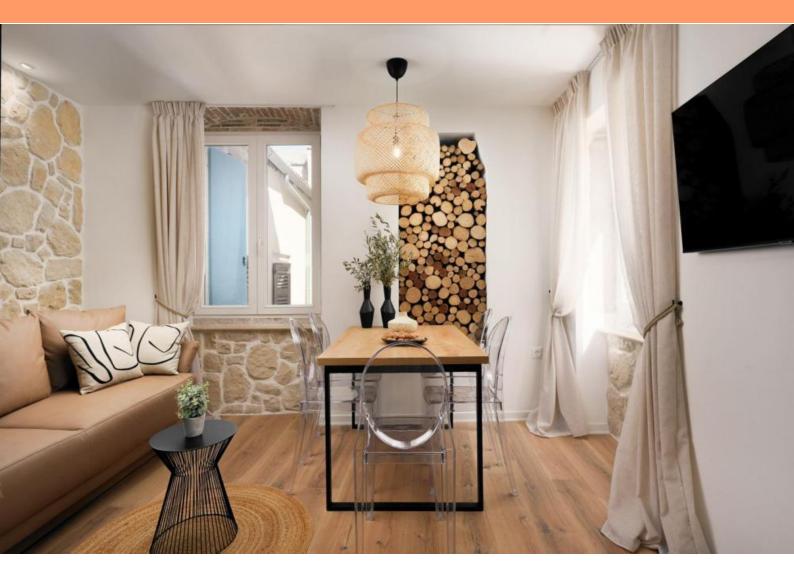

Stylish apartment for sale in Rovinj, 300 meters from the sea! Total area is 50 sq.m. Complete adaptation was undertaken in 2022.

The apartment is located on the second floor and contains a modern kitchen, a spacious living room, a master bedroom with a double bed, a bedroom with two smaller beds and a bathroom.

During the decoration, attention was paid to every detail, and therefore only the highest quality designer furniture was selected. Istrian traditional stone elements are preserved in the interior design.