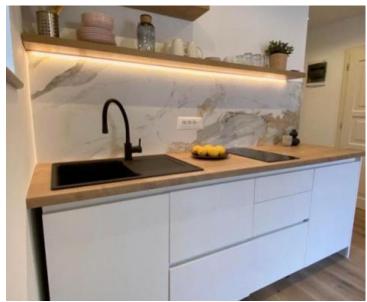

Stylish apartment for sale in Rovinj, 300 meters from the sea! Total area is 50 sq.m. Complete adaptation was undertaken in 2022.

The apartment is located on the second floor and contains a modern kitchen, a spacious living room, a master bedroom with a double bed, a bedroom with two smaller beds and a bathroom.

During the decoration, attention was paid to every detail, and therefore only the highest quality designer furniture was selected. Istrian traditional stone elements are preserved in the interior design.