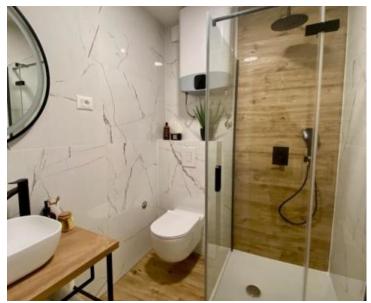

Stylish apartment for sale in Rovinj, 300 meters from the sea! Total area is 50 sq.m. Complete adaptation was undertaken in 2022.

The apartment is located on the second floor and contains a modern kitchen, a spacious living room, a master bedroom with a double bed, a bedroom with two smaller beds and a bathroom.

During the decoration, attention was paid to every detail, and therefore only the highest quality designer furniture was selected. Istrian traditional stone elements are preserved in the interior design.