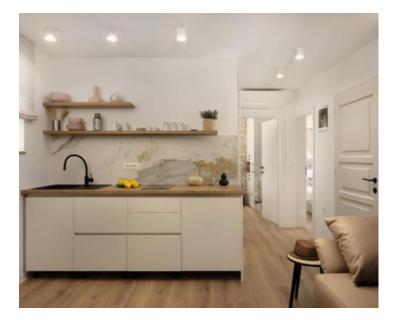

Stylish apartment for sale in Rovinj, 300 meters from the sea! Total area is 50 sq.m. Complete adaptation was undertaken in 2022.

The apartment is located on the second floor and contains a modern kitchen, a spacious living room, a master bedroom with a double bed, a bedroom with two smaller beds and a bathroom.

During the decoration, attention was paid to every detail, and therefore only the highest quality designer furniture was selected. Istrian traditional stone elements are preserved in the interior design.