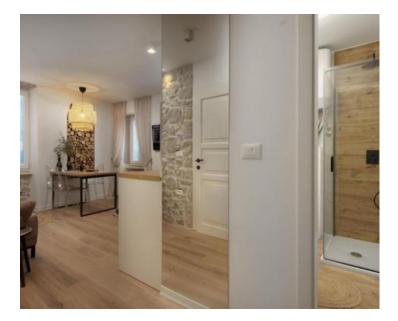

Stylish apartment for sale in Rovinj, 300 meters from the sea! Total area is 50 sq.m. Complete adaptation was undertaken in 2022.

The apartment is located on the second floor and contains a modern kitchen, a spacious living room, a master bedroom with a double bed, a bedroom with two smaller beds and a bathroom.

During the decoration, attention was paid to every detail, and therefore only the highest quality designer furniture was selected. Istrian traditional stone elements are preserved in the interior design.