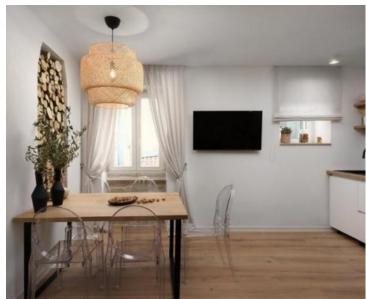

Stylish apartment for sale in Rovinj, 300 meters from the sea! Total area is 50 sq.m. Complete adaptation was undertaken in 2022.

The apartment is located on the second floor and contains a modern kitchen, a spacious living room, a master bedroom with a double bed, a bedroom with two smaller beds and a bathroom.

During the decoration, attention was paid to every detail, and therefore only the highest quality designer furniture was selected. Istrian traditional stone elements are preserved in the interior design.