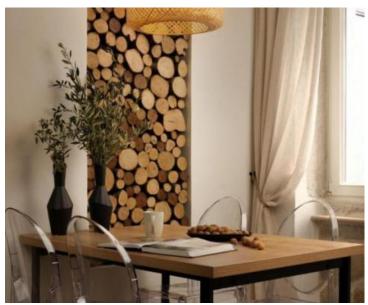

Stylish apartment for sale in Rovinj, 300 meters from the sea! Total area is 50 sq.m. Complete adaptation was undertaken in 2022.

The apartment is located on the second floor and contains a modern kitchen, a spacious living room, a master bedroom with a double bed, a bedroom with two smaller beds and a bathroom.

During the decoration, attention was paid to every detail, and therefore only the highest quality designer furniture was selected. Istrian traditional stone elements are preserved in the interior design.