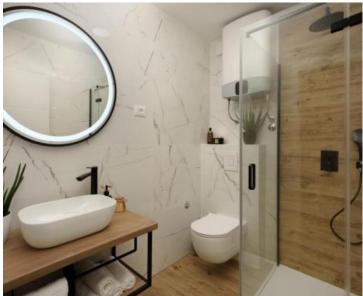

Stylish apartment for sale in Rovinj, 300 meters from the sea! Total area is 50 sq.m. Complete adaptation was undertaken in 2022.

The apartment is located on the second floor and contains a modern kitchen, a spacious living room, a master bedroom with a double bed, a bedroom with two smaller beds and a bathroom.

During the decoration, attention was paid to every detail, and therefore only the highest quality designer furniture was selected. Istrian traditional stone elements are preserved in the interior design.