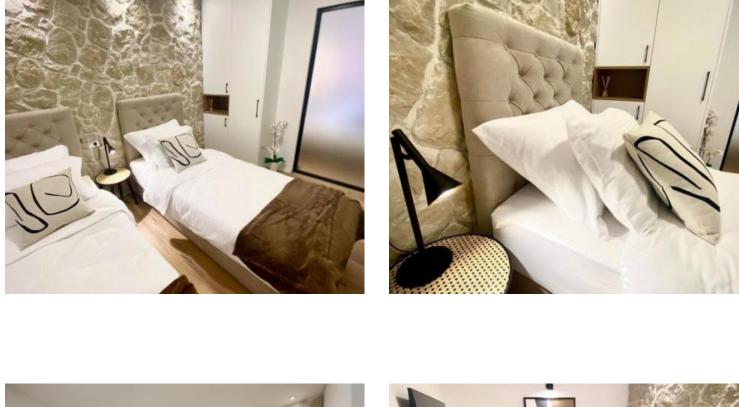

Stylish apartment for sale in Rovinj, 300 meters from the sea! Total area is 50 sq.m. Complete adaptation was undertaken in 2022.

The apartment is located on the second floor and contains a modern kitchen, a spacious living room, a master bedroom with a double bed, a bedroom with two smaller beds and a bathroom.

During the decoration, attention was paid to every detail, and therefore only the highest quality designer furniture was selected. Istrian traditional stone elements are preserved in the interior design.