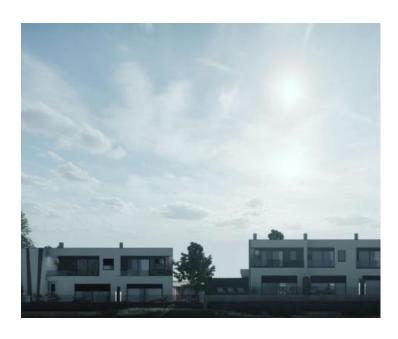

250 sqm

Attached villas for sale in Pobri, Opatija only 1 km from the sea! Complex will be completed by the end of 2023. Total area of this particular villa is 177 sq.m. Land plot is 250 sq.m.

### Villa Mira consists of two floors.

On the ground floor there is a spacious living room with a kitchen and dining room in an 'open space' concept, a hallway, a bedroom with its own bathroom, a storage room and a toilet.

There are three bedrooms on the first floor, of which the master bedroom has its own bathroom and wardrobe, an additional bathroom and a south-facing terrace with a view of the sea.

The villa has two parking spaces and a garden with a jacuzzi.