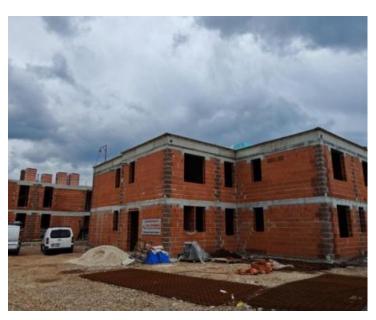

250 sqm

Attached villas for sale in Pobri, Opatija only 1 km from the sea! Complex will be completed by the end of 2023. Total area of this particular villa is 177 sq.m. Land plot is 250 sq.m.