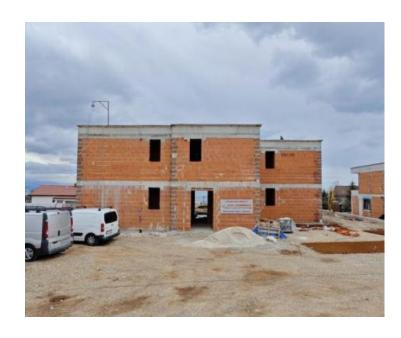

250 sqm

Attached villas for sale in Pobri, Opatija only 1 km from the sea! Complex will be completed by the end of 2023. Total area of this particular villa is 177 sq.m. Land plot is 250 sq.m.