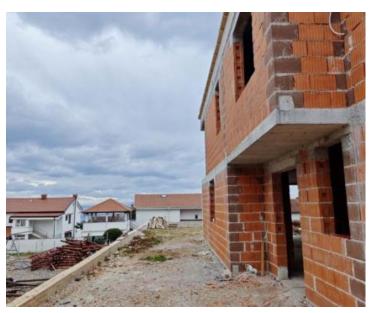

250 sqm

Attached villas for sale in Pobri, Opatija only 1 km from the sea! Complex will be completed by the end of 2023. Total area of this particular villa is 177 sq.m. Land plot is 250 sq.m.

### Villa Mira consists of two floors.

On the ground floor there is a spacious living room with a kitchen and dining room in an 'open space' concept, a hallway, a bedroom with its own bathroom, a storage room and a toilet.

There are three bedrooms on the first floor, of which the master bedroom has its own bathroom and wardrobe, an additional bathroom and a south-facing terrace with a view of the sea.

The villa has two parking spaces and a garden with a jacuzzi.