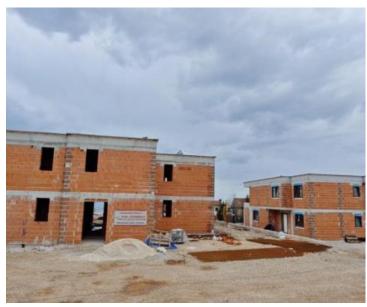

250 sqm

Attached villas for sale in Pobri, Opatija only 1 km from the sea! Complex will be completed by the end of 2023. Total area of this particular villa is 177 sq.m. Land plot is 250 sq.m.

### Villa Mira consists of two floors.

On the ground floor there is a spacious living room with a kitchen and dining room in an 'open space' concept, a hallway, a bedroom with its own bathroom, a storage room and a toilet.

There are three bedrooms on the first floor, of which the master bedroom has its own bathroom and wardrobe, an additional bathroom and a south-facing terrace with a view of the sea.

The villa has two parking spaces and a garden with a jacuzzi.