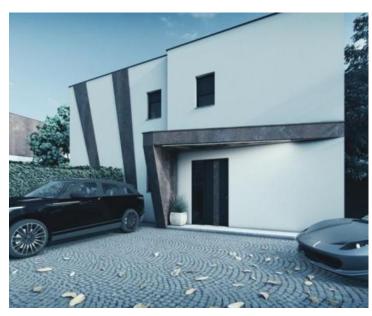

250 sqm

Attached villas for sale in Pobri, Opatija only 1 km from the sea! Complex will be completed by the end of 2023. Total area of this particular villa is 177 sq.m. Land plot is 250 sq.m.

### Construction details:

- heat pump located on the roof for underfloor heating on all floors
- cooling and heating with multi split system from Daikin
- three-layer oak parquet in the rooms
- first-class ceramics in other rooms
- Villeroy&Boch/Grohe sanitary ware and fittings
- Alu/PVC carpentry in anthracite color
- preparation for a solar power plant
- massage pool 200x200
- energy class A
- sauna in villas with wellness

### Villa Mira consists of two floors.

On the ground floor there is a spacious living room with a kitchen and dining room in an 'open space' concept, a hallway, a bedroom with its own bathroom, a storage room and a toilet.

There are three bedrooms on the first floor, of which the master bedroom has its own bathroom and wardrobe, an additional bathroom and a south-facing terrace with a view of the sea.

The villa has two parking spaces and a garden with a jacuzzi.