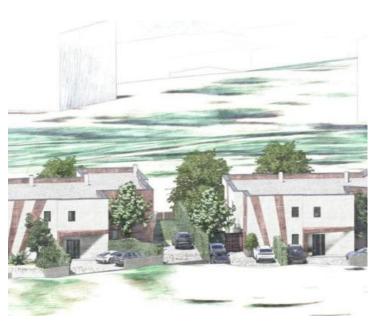

250 sqm

Attached villas for sale in Pobri, Opatija only 1 km from the sea! Complex will be completed by the end of 2023. Total area of this particular villa is 177 sq.m. Land plot is 250 sq.m.

### Villa Mira consists of two floors.

On the ground floor there is a spacious living room with a kitchen and dining room in an 'open space' concept, a hallway, a bedroom with its own bathroom, a storage room and a toilet.

There are three bedrooms on the first floor, of which the master bedroom has its own bathroom and wardrobe, an additional bathroom and a south-facing terrace with a view of the sea.

The villa has two parking spaces and a garden with a jacuzzi.