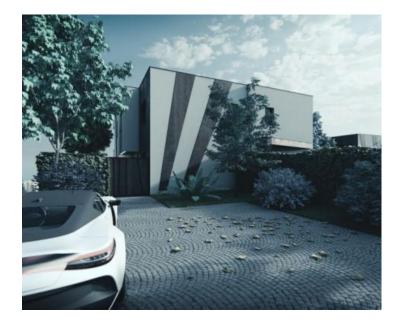

### Construction details:

- heat pump located on the roof for underfloor heating on all floors
- cooling and heating with multi split system from Daikin
- three-layer oak parquet in the rooms
- first-class ceramics in other rooms
- Villeroy&Boch/Grohe sanitary ware and fittings
- Alu/PVC carpentry in anthracite color
- preparation for a solar power plant
- massage pool 200x200
- energy class A
- sauna in villas with wellness

There are three bedrooms on the first floor, of which the master bedroom has its own bathroom and wardrobe, an additional bathroom and a south-facing terrace with a view of the sea.

The villa has two parking spaces and a garden with a jacuzzi.