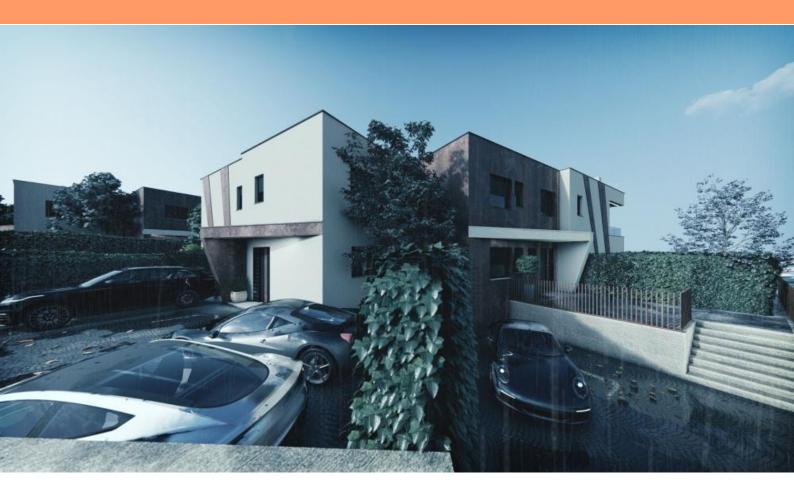

250 sqm

Attached villas for sale in Pobri, Opatija only 1 km from the sea! Complex will be completed by the end of 2023. Total area of this particular villa is 177 sq.m. Land plot is 250 sq.m.

### Villa Mira consists of two floors.

On the ground floor there is a spacious living room with a kitchen and dining room in an 'open space' concept, a hallway, a bedroom with its own bathroom, a storage room and a toilet.

There are three bedrooms on the first floor, of which the master bedroom has its own bathroom and wardrobe, an additional bathroom and a south-facing terrace with a view of the sea.

The villa has two parking spaces and a garden with a jacuzzi.