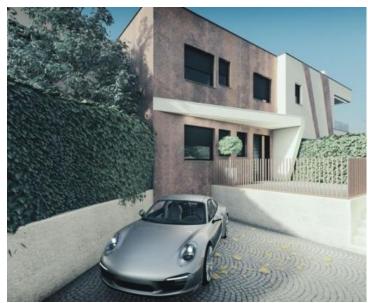

### Construction details:

- heat pump located on the roof for underfloor heating on all floors
- cooling and heating with multi split system from Daikin
- three-layer oak parquet in the rooms
- first-class ceramics in other rooms
- Villeroy&Boch/Grohe sanitary ware and fittings
- Alu/PVC carpentry in anthracite color
- preparation for a solar power plant
- massage pool 200x200
- energy class A
- sauna in villas with wellness

There are three bedrooms on the first floor, of which the master bedroom has its own bathroom and wardrobe, an additional bathroom and a south-facing terrace with a view of the sea.

The villa has two parking spaces and a garden with a jacuzzi.