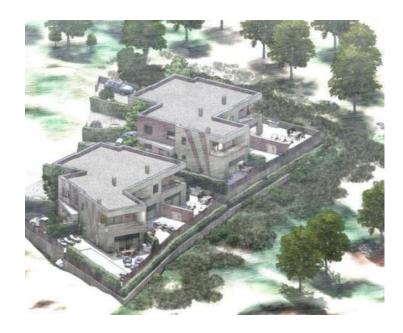

250 sqm

Attached villas for sale in Pobri, Opatija only 1 km from the sea! Complex will be completed by the end of 2023. Total area of this particular villa is 177 sq.m. Land plot is 250 sq.m.

### Villa Mira consists of two floors.

On the ground floor there is a spacious living room with a kitchen and dining room in an 'open space' concept, a hallway, a bedroom with its own bathroom, a storage room and a toilet.

There are three bedrooms on the first floor, of which the master bedroom has its own bathroom and wardrobe, an additional bathroom and a south-facing terrace with a view of the sea.

The villa has two parking spaces and a garden with a jacuzzi.