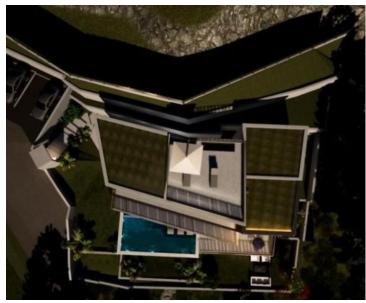

**Ref** RE-U-20967

Type Villa Region Kvarner > Opatija

**Location** Mošćenička Draga

Front line No Sea view Yes

Floorspace355 sqmPlot size878 sqm

No. of bedrooms 6

No. of bathrooms

**Price** € 3 100 000

6

Tel: +385 91 357 3071 Viber, Whatsapp info@adrionika.com www.adrionika.com

Astonishing modern design villa in Moscenicka Draga! Villa is currently under construction to be completed in 2024. Total surface is 355 sg.m. Land plot around is 878 sg.m.

The villa's outdoor space is great for relaxing and entertaining, and includes a beautiful Mediterranean garden, outdoor dining area, outdoor pool, sundeck, several covered and uncovered terraces, as well as a roof terrace, lounge area and barbecue.