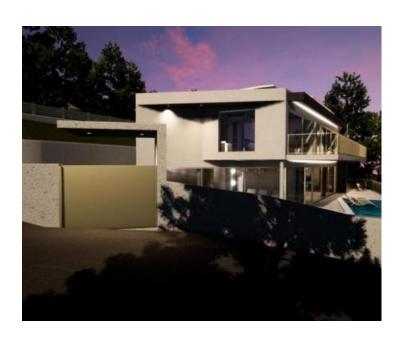

6

Tel: +385 91 357 3071 Viber, Whatsapp info@adrionika.com www.adrionika.com

Astonishing modern design villa in Moscenicka Draga! Villa is currently under construction to be completed in 2024. Total surface is 355 sg.m. Land plot around is 878 sg.m.

This beautiful villa boasts a beautiful sea view, an outdoor swimming pool and a designer interior.

The villa consists of 6 bedrooms, all with private bathrooms, wellness area with sauna, toilet and shower, gym, spacious salon with fireplace, dining room and kitchen.

The property is located in a quiet and advantageous location with a wonderful panoramic view of the sea!

Moscenicka Draga is famous with it's 2 km long wonderful beachline. It has become a luxury suburb of Opatija, princess of Adriatic.