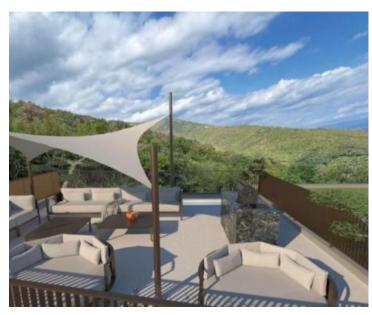

The villa's outdoor space is great for relaxing and entertaining, and includes a beautiful Mediterranean garden, outdoor dining area, outdoor pool, sundeck, several covered and uncovered terraces, as well as a roof terrace, lounge area and barbecue.

The property is located in a quiet and advantageous location with a wonderful panoramic view of the sea!

Moscenicka Draga is famous with it's 2 km long wonderful beachline. It has become a luxury suburb of Opatija, princess of Adriatic.