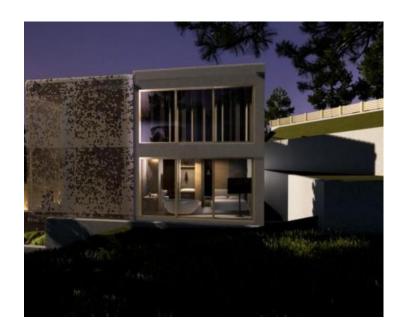

6

Tel: +385 91 357 3071 Viber, Whatsapp info@adrionika.com www.adrionika.com

Astonishing modern design villa in Moscenicka Draga! Villa is currently under construction to be completed in 2024. Total surface is 355 sg.m. Land plot around is 878 sg.m.

This beautiful villa boasts a beautiful sea view, an outdoor swimming pool and a designer interior.

The villa consists of 6 bedrooms, all with private bathrooms, wellness area with sauna, toilet and shower, gym, spacious salon with fireplace, dining room and kitchen.

The villa's outdoor space is great for relaxing and entertaining, and includes a beautiful Mediterranean garden, outdoor dining area, outdoor pool, sundeck, several covered and uncovered terraces, as well as a roof terrace, lounge area and barbecue.