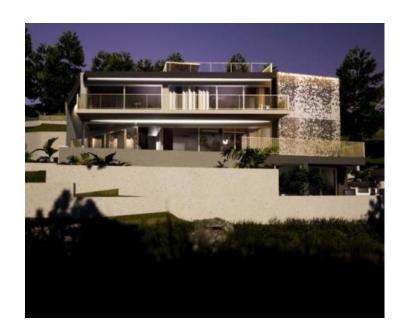

6

Tel: +385 91 357 3071 Viber, Whatsapp info@adrionika.com www.adrionika.com

Astonishing modern design villa in Moscenicka Draga! Villa is currently under construction to be completed in 2024. Total surface is 355 sg.m. Land plot around is 878 sg.m.

This beautiful villa boasts a beautiful sea view, an outdoor swimming pool and a designer interior.

The villa consists of 6 bedrooms, all with private bathrooms, wellness area with sauna, toilet and shower, gym, spacious salon with fireplace, dining room and kitchen.

The villa's outdoor space is great for relaxing and entertaining, and includes a beautiful Mediterranean garden, outdoor dining area, outdoor pool, sundeck, several covered and uncovered terraces, as well as a roof terrace, lounge area and barbecue.