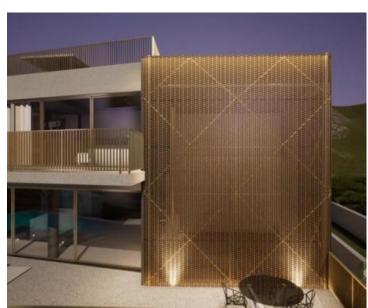

6

Tel: +385 91 357 3071 Viber, Whatsapp info@adrionika.com www.adrionika.com

Astonishing modern design villa in Moscenicka Draga! Villa is currently under construction to be completed in 2024. Total surface is 355 sg.m. Land plot around is 878 sg.m.

This beautiful villa boasts a beautiful sea view, an outdoor swimming pool and a designer interior.

The villa consists of 6 bedrooms, all with private bathrooms, wellness area with sauna, toilet and shower, gym, spacious salon with fireplace, dining room and kitchen.

The villa's outdoor space is great for relaxing and entertaining, and includes a beautiful Mediterranean garden, outdoor dining area, outdoor pool, sundeck, several covered and uncovered terraces, as well as a roof terrace, lounge area and barbecue.