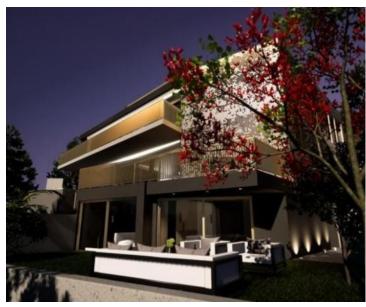

6

Tel: +385 91 357 3071 Viber, Whatsapp info@adrionika.com www.adrionika.com

Astonishing modern design villa in Moscenicka Draga! Villa is currently under construction to be completed in 2024. Total surface is 355 sg.m. Land plot around is 878 sg.m.

This beautiful villa boasts a beautiful sea view, an outdoor swimming pool and a designer interior.

The villa consists of 6 bedrooms, all with private bathrooms, wellness area with sauna, toilet and shower, gym, spacious salon with fireplace, dining room and kitchen.

The villa's outdoor space is great for relaxing and entertaining, and includes a beautiful Mediterranean garden, outdoor dining area, outdoor pool, sundeck, several covered and uncovered terraces, as well as a roof terrace, lounge area and barbecue.