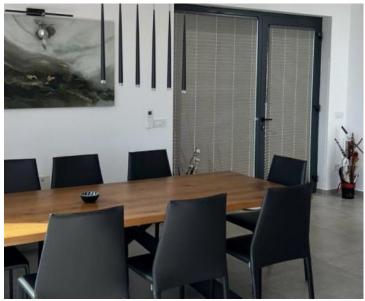

There is an exercise area on the ground floor.

The ground floor consists of a studio apartment with a kitchen, living room, two bedrooms and a bathroom. The first floor consists of a living room with a dining room and a kitchen combined in an open concept space. There is also one bedroom with a bathroom.