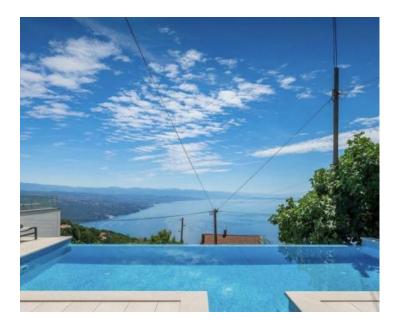

Modern irrational villa in Bregi, Opatija!

Fabulous sea views are opening from the villa, they are worth buying your ticket from Glasgow to Croatia! Total area is 255 sq.m. Land plot is 603 sq.m.

Villa consists of a basement, ground floor and first floor.

In the courtyard of the villa there is a parking lot, a playground for children, a swimming pool with a sunbathing area and a barbecue.

An ideal property for family life or as an investment in an already established tourist rental business. Overall additional expenses borne by the Buyer of real estate in Croatia are around 7% of property cost in total, which includes: property transfer tax (3% of property value), agency/brokerage commission (3%+VAT on commission), advocate fee (cca 1%), notary fee, court registration fee and official certified translation expenses. Agency/brokerage agreement is signed prior to visiting properties.