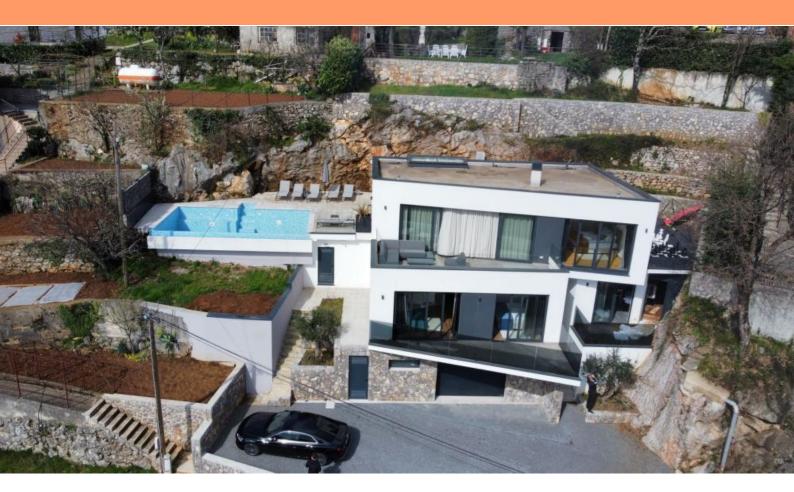

Modern irrational villa in Bregi, Opatija!

Fabulous sea views are opening from the villa, they are worth buying your ticket from Glasgow to Croatia! Total area is 255 sq.m. Land plot is 603 sq.m.

Villa consists of a basement, ground floor and first floor.

In the courtyard of the villa there is a parking lot, a playground for children, a swimming pool with a sunbathing area and a barbecue.

An ideal property for family life or as an investment in an already established tourist rental business. Overall additional expenses borne by the Buyer of real estate in Croatia are around 7% of property cost in total, which includes: property transfer tax (3% of property value), agency/brokerage commission (3%+VAT on commission), advocate fee (cca 1%), notary fee, court registration fee and official certified translation expenses. Agency/brokerage agreement is signed prior to visiting properties.