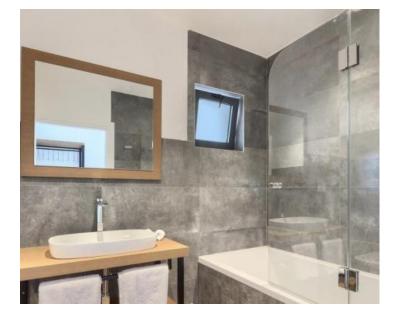

There is an exercise area on the ground floor.

The ground floor consists of a studio apartment with a kitchen, living room, two bedrooms and a bathroom. The first floor consists of a living room with a dining room and a kitchen combined in an open concept space. There is also one bedroom with a bathroom.