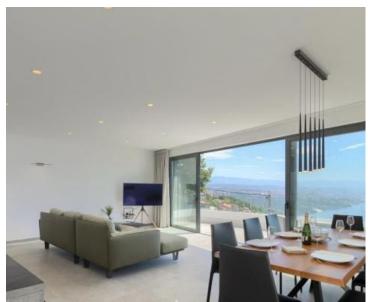

There is an exercise area on the ground floor.

The ground floor consists of a studio apartment with a kitchen, living room, two bedrooms and a bathroom. The first floor consists of a living room with a dining room and a kitchen combined in an open concept space. There is also one bedroom with a bathroom.