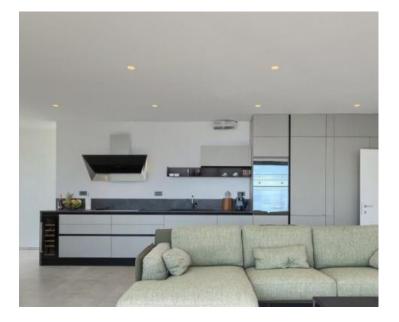

There is an exercise area on the ground floor.

The ground floor consists of a studio apartment with a kitchen, living room, two bedrooms and a bathroom. The first floor consists of a living room with a dining room and a kitchen combined in an open concept space. There is also one bedroom with a bathroom.