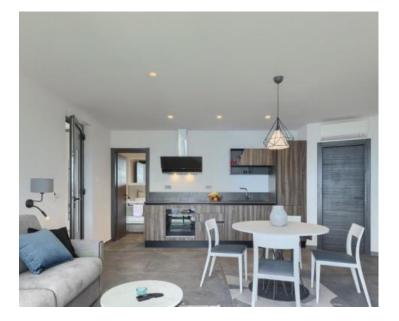

There is an exercise area on the ground floor.

The ground floor consists of a studio apartment with a kitchen, living room, two bedrooms and a bathroom. The first floor consists of a living room with a dining room and a kitchen combined in an open concept space. There is also one bedroom with a bathroom.