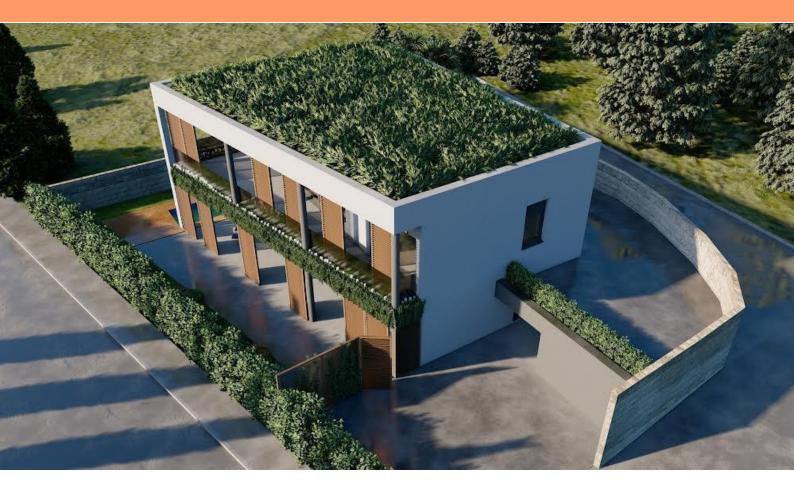

This outstanding modern apartment with an area of 130 m2 is located on the first floor of an attractive villa under construction, which consists of two floors that are in nature 2 separate apartments with a similar interior layout:

S1 ground floor; 130 m2. It consists of an open concept kitchen with dining room and living room, hallway, 3 bedrooms, 3 bathrooms, wc.

A gorgeous covered terrace with a swimming pool and deckchairs stretches along the length of the entire floor, an ideal place for summer relaxation and enjoying the view of the crystal clear sea. PRICE: €600,000

S2 floor; 130 m2; kitchen with blogging room and living room, 3 bedrooms, hallway, toilet, 3 bathrooms. A loggia stretches the length of the floor, offering a wonderful view of the sea and the nearby islands. PRICE: €600,000