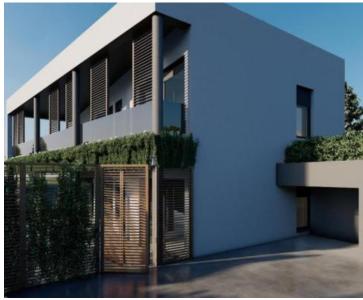

This outstanding modern apartment with an area of 130 m2 is located on the first floor of an attractive villa under construction, which consists of two floors that are in nature 2 separate apartments with a similar interior layout:

S1 ground floor; 130 m2. It consists of an open concept kitchen with dining room and living room, hallway, 3 bedrooms, 3 bathrooms, wc.

A gorgeous covered terrace with a swimming pool and deckchairs stretches along the length of the entire floor, an ideal place for summer relaxation and enjoying the view of the crystal clear sea. PRICE: €600,000

S2 floor; 130 m2; kitchen with blogging room and living room, 3 bedrooms, hallway, toilet, 3 bathrooms. A loggia stretches the length of the floor, offering a wonderful view of the sea and the nearby islands. PRICE: €600,000