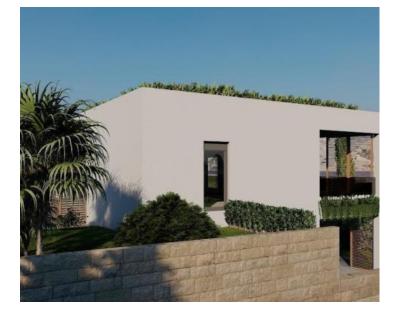

This outstanding modern apartment with an area of 130 m2 is located on the first floor of an attractive villa under construction, which consists of two floors that are in nature 2 separate apartments with a similar interior layout:

S1 ground floor; 130 m2. It consists of an open concept kitchen with dining room and living room, hallway, 3 bedrooms, 3 bathrooms, wc.

A gorgeous covered terrace with a swimming pool and deckchairs stretches along the length of the entire floor, an ideal place for summer relaxation and enjoying the view of the crystal clear sea. PRICE: €600,000

S2 floor; 130 m2; kitchen with blogging room and living room, 3 bedrooms, hallway, toilet, 3 bathrooms. A loggia stretches the length of the floor, offering a wonderful view of the sea and the nearby islands. PRICE: €600,000