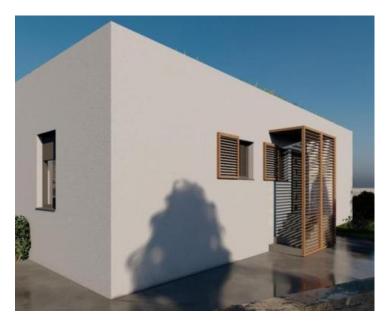

This outstanding modern apartment with an area of 130 m2 is located on the first floor of an attractive villa under construction, which consists of two floors that are in nature 2 separate apartments with a similar interior layout:

S1 ground floor; 130 m2. It consists of an open concept kitchen with dining room and living room, hallway, 3 bedrooms, 3 bathrooms, wc.

A gorgeous covered terrace with a swimming pool and deckchairs stretches along the length of the entire floor, an ideal place for summer relaxation and enjoying the view of the crystal clear sea. PRICE: €600,000