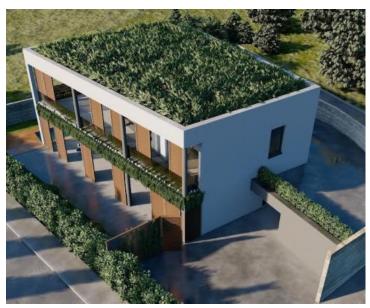

This outstanding modern apartment with an area of 130 m2 is located on the first floor of an attractive villa under construction, which consists of two floors that are in nature 2 separate apartments with a similar interior layout:

S1 ground floor; 130 m2. It consists of an open concept kitchen with dining room and living room, hallway, 3 bedrooms, 3 bathrooms, wc.

A gorgeous covered terrace with a swimming pool and deckchairs stretches along the length of the entire floor, an ideal place for summer relaxation and enjoying the view of the crystal clear sea. PRICE: €600,000

S2 floor; 130 m2; kitchen with blogging room and living room, 3 bedrooms, hallway, toilet, 3 bathrooms. A loggia stretches the length of the floor, offering a wonderful view of the sea and the nearby islands. PRICE: €600,000