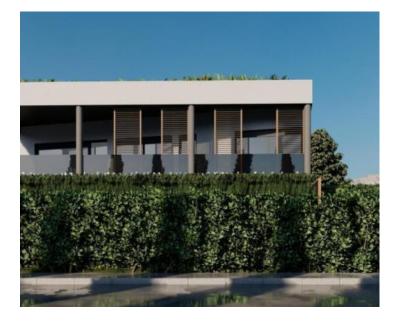

S1 ground floor; 130 m2. It consists of an open concept kitchen with dining room and living room, hallway, 3 bedrooms, 3 bathrooms, wc.

A gorgeous covered terrace with a swimming pool and deckchairs stretches along the length of the entire floor, an ideal place for summer relaxation and enjoying the view of the crystal clear sea. PRICE: €600,000

S2 floor; 130 m2; kitchen with blogging room and living room, 3 bedrooms, hallway, toilet, 3 bathrooms. A loggia stretches the length of the floor, offering a wonderful view of the sea and the nearby islands. PRICE: €600,000