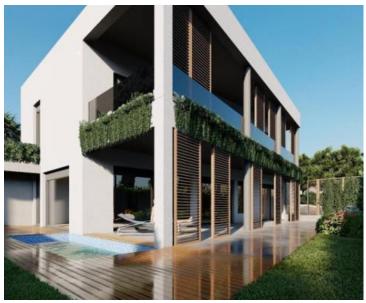

S1 ground floor; 130 m2. It consists of an open concept kitchen with dining room and living room, hallway, 3 bedrooms, 3 bathrooms, wc.

A gorgeous covered terrace with a swimming pool and deckchairs stretches along the length of the entire floor, an ideal place for summer relaxation and enjoying the view of the crystal clear sea. PRICE: €600,000

S2 floor; 130 m2; kitchen with blogging room and living room, 3 bedrooms, hallway, toilet, 3 bathrooms. A loggia stretches the length of the floor, offering a wonderful view of the sea and the nearby islands. PRICE: €600,000