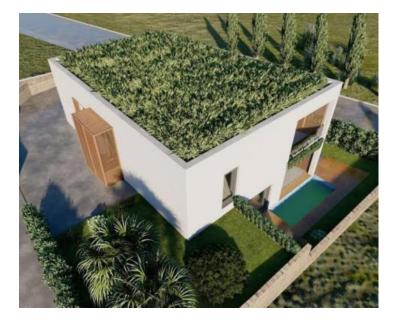

This outstanding modern apartment with an area of 130 m2 is located on the first floor of an attractive villa under construction, which consists of two floors that are in nature 2 separate apartments with a similar interior layout:

S1 ground floor; 130 m2. It consists of an open concept kitchen with dining room and living room, hallway, 3 bedrooms, 3 bathrooms, wc.

A gorgeous covered terrace with a swimming pool and deckchairs stretches along the length of the entire floor, an ideal place for summer relaxation and enjoying the view of the crystal clear sea. PRICE: €600,000

S2 floor; 130 m2; kitchen with blogging room and living room, 3 bedrooms, hallway, toilet, 3 bathrooms. A loggia stretches the length of the floor, offering a wonderful view of the sea and the nearby islands. PRICE: €600,000