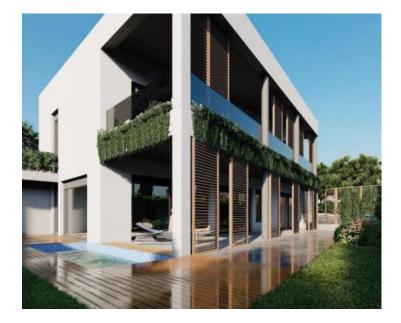

This outstanding modern apartment with an area of 130 m2 is located on the first floor of an attractive villa under construction, which consists of two floors that are in nature 2 separate apartments with a similar interior layout:

S1 ground floor; 130 m2. It consists of an open concept kitchen with dining room and living room, hallway, 3 bedrooms, 3 bathrooms, wc.

A gorgeous covered terrace with a swimming pool and deckchairs stretches along the length of the entire floor, an ideal place for summer relaxation and enjoying the view of the crystal clear sea. PRICE: €600,000

S2 floor; 130 m2; kitchen with blogging room and living room, 3 bedrooms, hallway, toilet, 3 bathrooms. A loggia stretches the length of the floor, offering a wonderful view of the sea and the nearby islands. PRICE: €600,000