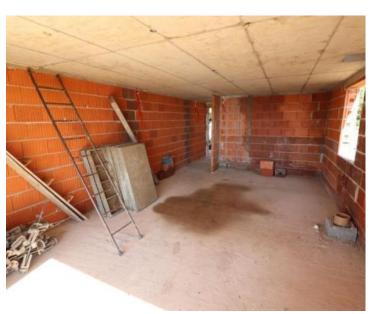

There is a panoramic view of the sea from the terrace and the balcony on the first floor. The apartment has one parking spot.

Air conditioners are provided in the apartments for heating and cooling. Currently, the building is in the Rohbau phase.