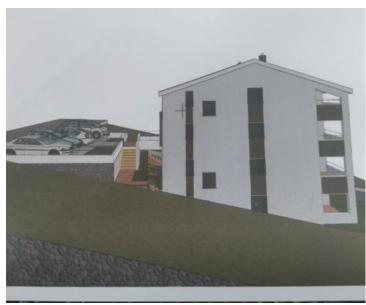

Ref RE-U-20798
Type Apartment

**Region** Kvarner > Crikvenica

LocationDramaljFront lineNoSea viewYesDistance to sea400 mFloorspace101 sqm

No. of bedrooms 2 No. of bathrooms 2

**Price** € 460 000

Two-story luxury apartment of 101 m2, with sea views!

We are glad to offer a beautiful two-story luury apartment of 101 m2 with a dizzling sea view.

The apartment is located in a small residential building at the beginning of a dead end street, only 400 meters from the sea.

There is a panoramic view of the sea from the terrace and the balcony on the first floor. The apartment has one parking spot.

Air conditioners are provided in the apartments for heating and cooling. Currently, the building is in the Rohbau phase.