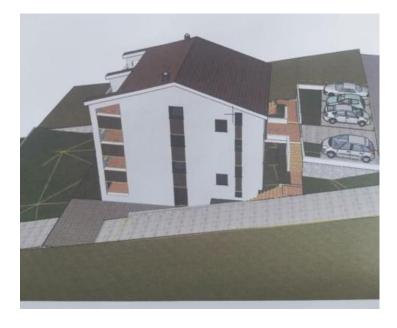

Ref RE-U-20798
Type Apartment

**Region** Kvarner > Crikvenica

LocationDramaljFront lineNoSea viewYesDistance to sea400 mFloorspace101 sqm

No. of bedrooms 2 No. of bathrooms 2

**Price** € 460 000

Two-story luxury apartment of 101 m2, with sea views!

We are glad to offer a beautiful two-story luury apartment of 101 m2 with a dizzling sea view.

The apartment is located in a small residential building at the beginning of a dead end street, only 400 meters from the sea.

There is a panoramic view of the sea from the terrace and the balcony on the first floor. The apartment has one parking spot.

Air conditioners are provided in the apartments for heating and cooling. Currently, the building is in the Rohbau phase.