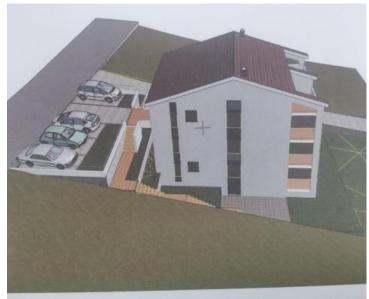

Ref RE-U-20798
Type Apartment

**Region** Kvarner > Crikvenica

LocationDramaljFront lineNoSea viewYesDistance to sea400 mFloorspace101 sqm

No. of bedrooms 2 No. of bathrooms 2

**Price** € 460 000

Two-story luxury apartment of 101 m2, with sea views!

We are glad to offer a beautiful two-story luury apartment of 101 m2 with a dizzling sea view.

The apartment is located in a small residential building at the beginning of a dead end street, only 400 meters from the sea.

The lower floor consists of a living room with a kitchen, a hallway, a wardrobe, a bathroom, a staircase and a covered terrace, while on the second floor there are two bedrooms, a bathroom, a storage room and a covered balcony.