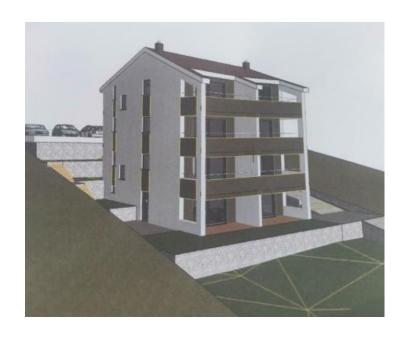

Ref RE-U-20798
Type Apartment

**Region** Kvarner > Crikvenica

LocationDramaljFront lineNoSea viewYesDistance to sea400 mFloorspace101 sqm

No. of bedrooms 2 No. of bathrooms 2

**Price** € 460 000

Two-story luxury apartment of 101 m2, with sea views!

We are glad to offer a beautiful two-story luury apartment of 101 m2 with a dizzling sea view.

The apartment is located in a small residential building at the beginning of a dead end street, only 400 meters from the sea.

The lower floor consists of a living room with a kitchen, a hallway, a wardrobe, a bathroom, a staircase and a covered terrace, while on the second floor there are two bedrooms, a bathroom, a storage room and a covered balcony.

There is a panoramic view of the sea from the terrace and the balcony on the first floor. The apartment has one parking spot.

Air conditioners are provided in the apartments for heating and cooling. Currently, the building is in the Rohbau phase.