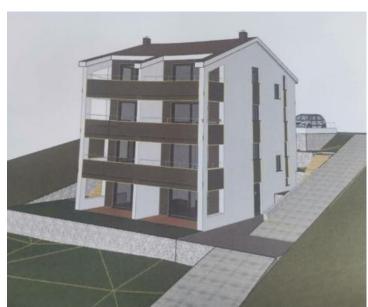

Ref RE-U-20798
Type Apartment

**Region** Kvarner > Crikvenica

LocationDramaljFront lineNoSea viewYesDistance to sea400 mFloorspace101 sqm

No. of bedrooms 2 No. of bathrooms 2

**Price** € 460 000

Two-story luxury apartment of 101 m2, with sea views!

We are glad to offer a beautiful two-story luury apartment of 101 m2 with a dizzling sea view.

The apartment is located in a small residential building at the beginning of a dead end street, only 400 meters from the sea.

The lower floor consists of a living room with a kitchen, a hallway, a wardrobe, a bathroom, a staircase and a covered terrace, while on the second floor there are two bedrooms, a bathroom, a storage room and a covered balcony.

There is a panoramic view of the sea from the terrace and the balcony on the first floor. The apartment has one parking spot.

Air conditioners are provided in the apartments for heating and cooling. Currently, the building is in the Rohbau phase.