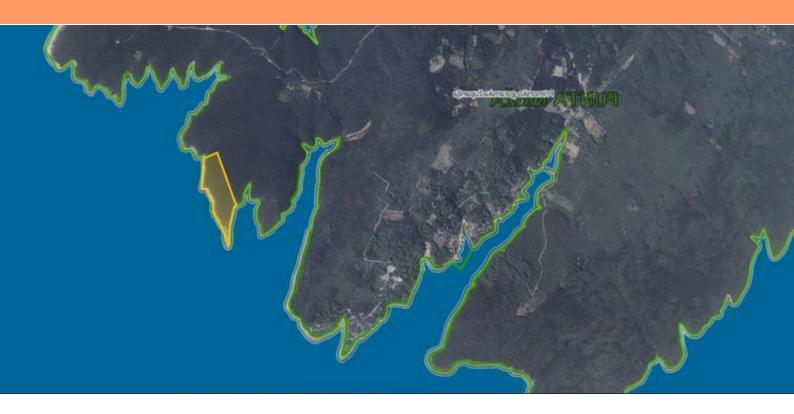

**Ref** RE-AB-MAR-LOSINJ

TypeLand plotRegionOther islandsLocationMali Losinj

Front line No
Sea view Yes
Distance to sea 5 m

**Plot size** 123218 sqm **Price** € 2 464 500

Mali Lošinj, Punta Križa, waterfront agricultural land with an area of 123,218 m2 that stretches directly to the sea.

Dimensions: approx. 770m X 160m.

The land plot is of regular shape.

Nice location in the bay, right next to the sea.

Several plots are united, macadam area, forest, low vegetation.

There is no water or electricity.