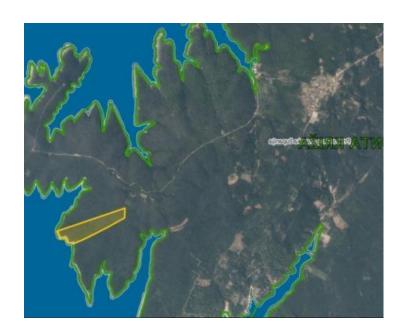

**Ref** RE-AB-MAR-LOSINJ

TypeLand plotRegionOther islandsLocationMali Losinj

Front line No
Sea view Yes
Distance to sea 5 m

**Plot size** 123218 sqm **Price** € 2 464 500

Mali Lošinj, Punta Križa, waterfront agricultural land with an area of 123,218 m2 that stretches directly to the sea.

Dimensions: approx. 770m X 160m.

The land plot is of regular shape.

Nice location in the bay, right next to the sea.

Several plots are united, macadam area, forest, low vegetation.

There is no water or electricity.