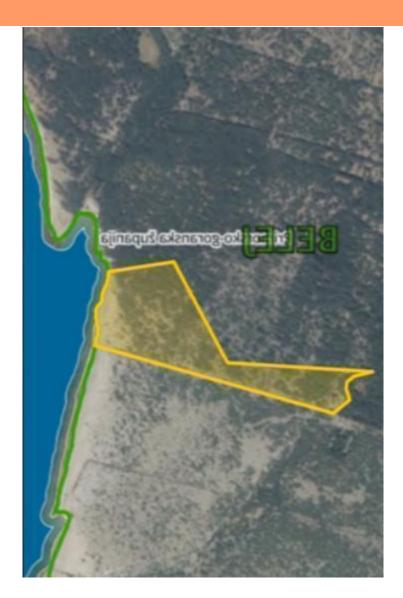

**Ref** RE-AB-MAR-Belej

Type Land plot Region Other islands

LocationCresFront lineYesSea viewYesDistance to sea5 m

 Plot size
 4635 sqm

 Price
 € 145 000

Unique agro land plot on the first line to the sea on Cres island!

Total area is 4635 sq.m.

There is a possibility to buy more agro land:

There is a large plot from the sea extends upwards, 51,432 m2 = just for 7 per m2 (cca. 360 000 eur) Other plots are at €5 per m2.

There is no running water or electricity.