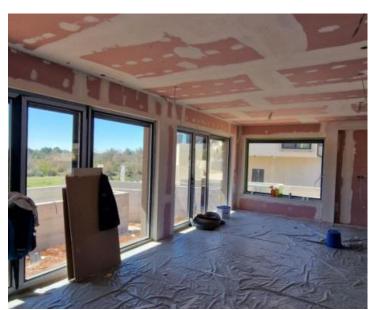

Villa of captivating modern project in Porec area just 1 km from the sea! Total area is 160 sq.m. Land plot is 601 sq.m. Construction should be completed in 2023.

The villa is designed as a multi-story building.

The ground floor is being decorated with a beautiful, large living space with a kitchen, dining room and living room. There is also a smaller bedroom, a toilet and a room that serves as a laundry room. The first floor will offer hallway, 3 spacious bedrooms, each with its own bathroom for maximum privacy. Each room has access to its own balcony, from which there is an unobstructed view of nature and greenery, and the view reaches all the way to the sea.