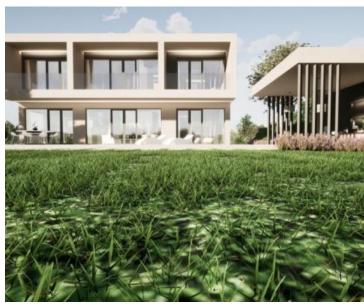

Villa of captivating modern project in Porec area just 1 km from the sea! Total area is 160 sq.m. Land plot is 601 sq.m. Construction should be completed in 2023.

The villa is designed as a multi-story building.

The ground floor is being decorated with a beautiful, large living space with a kitchen, dining room and living room. There is also a smaller bedroom, a toilet and a room that serves as a laundry room. The first floor will offer hallway, 3 spacious bedrooms, each with its own bathroom for maximum privacy. Each room has access to its own balcony, from which there is an unobstructed view of nature and greenery, and the view reaches all the way to the sea.