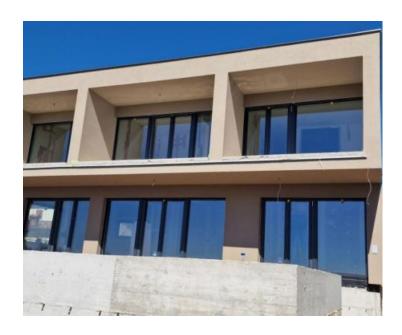

Villa of captivating modern project in Porec area just 1 km from the sea! Total area is 160 sq.m. Land plot is 601 sq.m. Construction should be completed in 2023.

The villa is designed as a multi-story building.

The ground floor is being decorated with a beautiful, large living space with a kitchen, dining room and living room. There is also a smaller bedroom, a toilet and a room that serves as a laundry room. The first floor will offer hallway, 3 spacious bedrooms, each with its own bathroom for maximum privacy. Each room has access to its own balcony, from which there is an unobstructed view of nature and greenery, and the view reaches all the way to the sea.

Beautiful glass walls give an additional atmosphere to every room and ensure enough sunlight.

A beautiful 12.30 meter long swimming pool with a beach is located on the idyllic grounds, for enjoying in the warm summer months.