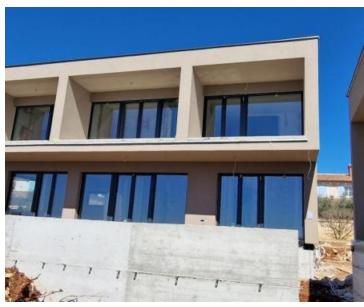

Villa of captivating modern project in Porec area just 1 km from the sea! Total area is 160 sq.m. Land plot is 601 sq.m. Construction should be completed in 2023.

The villa is designed as a multi-story building.

The ground floor is being decorated with a beautiful, large living space with a kitchen, dining room and living room. There is also a smaller bedroom, a toilet and a room that serves as a laundry room. The first floor will offer hallway, 3 spacious bedrooms, each with its own bathroom for maximum privacy. Each room has access to its own balcony, from which there is an unobstructed view of nature and greenery, and the view reaches all the way to the sea.

Beautiful glass walls give an additional atmosphere to every room and ensure enough sunlight.

A beautiful 12.30 meter long swimming pool with a beach is located on the idyllic grounds, for enjoying in the warm summer months.