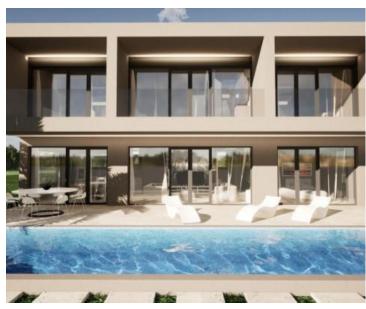

Beautiful glass walls give an additional atmosphere to every room and ensure enough sunlight.

A beautiful 12.30 meter long swimming pool with a beach is located on the idyllic grounds, for enjoying in the warm summer months.

Next to the swimming pool there is also a covered area for relaxation - a summer kitchen with a lounge area of 24 m2 and a jacuzzi.

Heating through air conditioners and heat pumps.

Overall additional expenses borne by the Buyer of real estate in Croatia are around 7% of property cost in total, which includes: property transfer tax (3% of property value), agency/brokerage commission (3%+VAT on commission), advocate fee (cca 1%), notary fee, court registration fee and official certified translation expenses. Agency/brokerage agreement is signed prior to visiting properties.