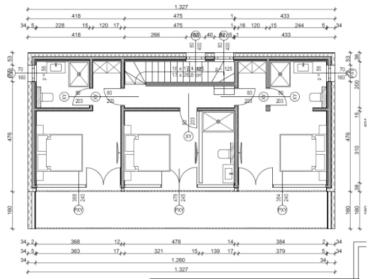

The ground floor is being decorated with a beautiful, large living space with a kitchen, dining room and living room. There is also a smaller bedroom, a toilet and a room that serves as a laundry room. The first floor will offer hallway, 3 spacious bedrooms, each with its own bathroom for maximum privacy. Each room has access to its own balcony, from which there is an unobstructed view of nature and greenery, and the view reaches all the way to the sea.