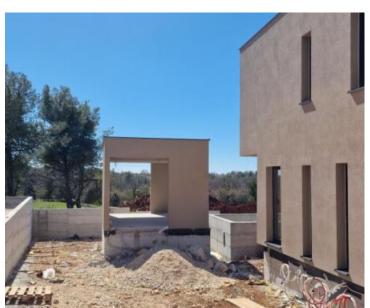

Villa of captivating modern project in Porec area just 1 km from the sea! Total area is 160 sq.m. Land plot is 601 sq.m. Construction should be completed in 2023.

The villa is designed as a multi-story building.

Beautiful glass walls give an additional atmosphere to every room and ensure enough sunlight.

A beautiful 12.30 meter long swimming pool with a beach is located on the idyllic grounds, for enjoying in the warm summer months.

Next to the swimming pool there is also a covered area for relaxation - a summer kitchen with a lounge area of 24 m2 and a jacuzzi.

Heating through air conditioners and heat pumps.

Overall additional expenses borne by the Buyer of real estate in Croatia are around 7% of property cost in total, which includes: property transfer tax (3% of property value), agency/brokerage commission (3%+VAT on commission), advocate fee (cca 1%), notary fee, court registration fee and official certified translation expenses. Agency/brokerage agreement is signed prior to visiting properties.