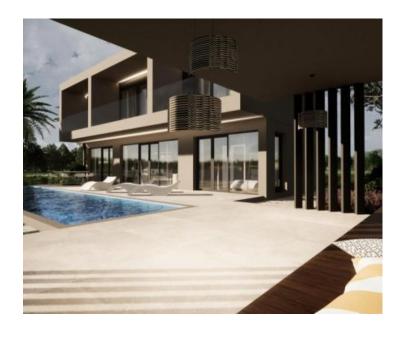

Beautiful glass walls give an additional atmosphere to every room and ensure enough sunlight.

A beautiful 12.30 meter long swimming pool with a beach is located on the idyllic grounds, for enjoying in the warm summer months.