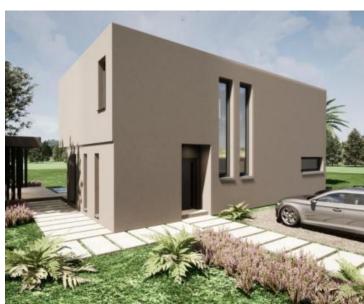

Ref RE-U-20598 Type Villa

**Region** Istria > Porec

LocationPorečFront lineNo

Sea view No
Distance to sea 1000 m

Floorspace 160 sqm
Plot size 601 sqm

No. of bedrooms 4
No. of bathrooms 3

**Price** € 824 000

Villa of captivating modern project in Porec area just 1 km from the sea! Total area is 160 sq.m. Land plot is 601 sq.m. Construction should be completed in 2023.

The villa is designed as a multi-story building.

Beautiful glass walls give an additional atmosphere to every room and ensure enough sunlight.

A beautiful 12.30 meter long swimming pool with a beach is located on the idyllic grounds, for enjoying in the warm summer months.