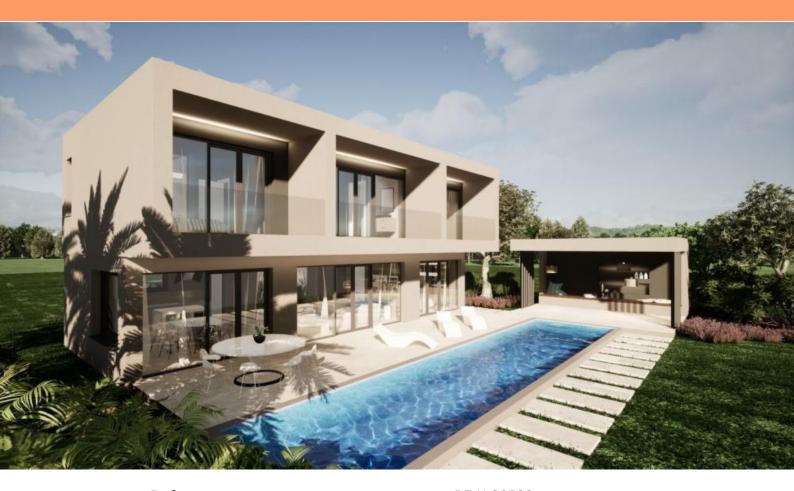

Villa of captivating modern project in Porec area just 1 km from the sea! Total area is 160 sq.m. Land plot is 601 sq.m. Construction should be completed in 2023.

The villa is designed as a multi-story building.

The ground floor is being decorated with a beautiful, large living space with a kitchen, dining room and living room. There is also a smaller bedroom, a toilet and a room that serves as a laundry room. The first floor will offer hallway, 3 spacious bedrooms, each with its own bathroom for maximum privacy. Each room has access to its own balcony, from which there is an unobstructed view of nature and greenery, and the view reaches all the way to the sea.

Beautiful glass walls give an additional atmosphere to every room and ensure enough sunlight.

A beautiful 12.30 meter long swimming pool with a beach is located on the idyllic grounds, for enjoying in the warm summer months.

Next to the swimming pool there is also a covered area for relaxation - a summer kitchen with a lounge area of 24 m2 and a jacuzzi.

Heating through air conditioners and heat pumps.

Overall additional expenses borne by the Buyer of real estate in Croatia are around 7% of property cost in total, which includes: property transfer tax (3% of property value), agency/brokerage commission (3%+VAT on commission), advocate fee (cca 1%), notary fee, court registration fee and official certified translation expenses. Agency/brokerage agreement is signed prior to visiting properties.