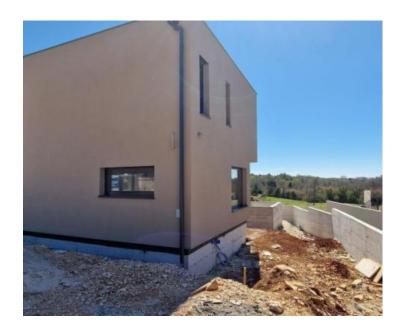

Villa of captivating modern project in Porec area just 1 km from the sea! Total area is 160 sq.m. Land plot is 601 sq.m. Construction should be completed in 2023.

The villa is designed as a multi-story building.

The ground floor is being decorated with a beautiful, large living space with a kitchen, dining room and living room. There is also a smaller bedroom, a toilet and a room that serves as a laundry room. The first floor will offer hallway, 3 spacious bedrooms, each with its own bathroom for maximum privacy. Each room has access to its own balcony, from which there is an unobstructed view of nature and greenery, and the view reaches all the way to the sea.