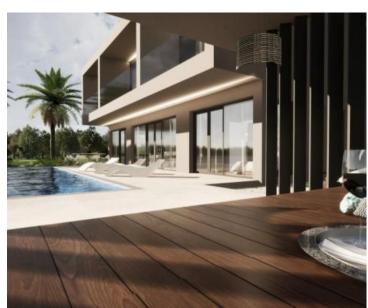

Villa of captivating modern project in Porec area just 1 km from the sea! Total area is 160 sq.m. Land plot is 601 sq.m. Construction should be completed in 2023.

The villa is designed as a multi-story building.

Beautiful glass walls give an additional atmosphere to every room and ensure enough sunlight.

A beautiful 12.30 meter long swimming pool with a beach is located on the idyllic grounds, for enjoying in the warm summer months.