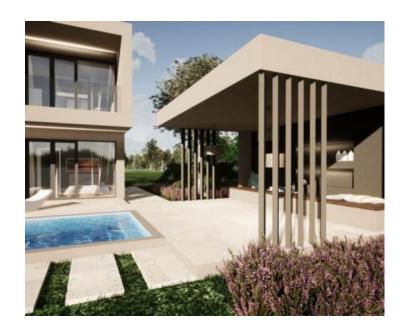

Beautiful glass walls give an additional atmosphere to every room and ensure enough sunlight.

A beautiful 12.30 meter long swimming pool with a beach is located on the idyllic grounds, for enjoying in the warm summer months.

Next to the swimming pool there is also a covered area for relaxation - a summer kitchen with a lounge area of 24 m2 and a jacuzzi.

Heating through air conditioners and heat pumps.

Overall additional expenses borne by the Buyer of real estate in Croatia are around 7% of property cost in total, which includes: property transfer tax (3% of property value), agency/brokerage commission (3%+VAT on commission), advocate fee (cca 1%), notary fee, court registration fee and official certified translation expenses. Agency/brokerage agreement is signed prior to visiting properties.