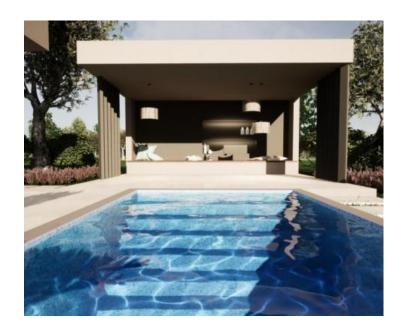

Next to the swimming pool there is also a covered area for relaxation - a summer kitchen with a lounge area of 24 m2 and a jacuzzi.

Heating through air conditioners and heat pumps.

Overall additional expenses borne by the Buyer of real estate in Croatia are around 7% of property cost in total, which includes: property transfer tax (3% of property value), agency/brokerage commission (3%+VAT on commission), advocate fee (cca 1%), notary fee, court registration fee and official certified translation expenses. Agency/brokerage agreement is signed prior to visiting properties.