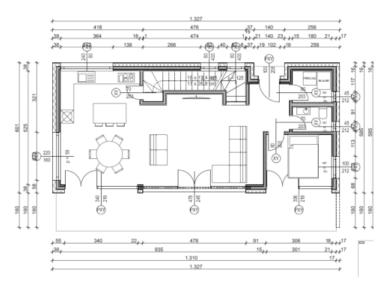

The ground floor is being decorated with a beautiful, large living space with a kitchen, dining room and living room. There is also a smaller bedroom, a toilet and a room that serves as a laundry room. The first floor will offer hallway, 3 spacious bedrooms, each with its own bathroom for maximum privacy. Each room has access to its own balcony, from which there is an unobstructed view of nature and greenery, and the view reaches all the way to the sea.