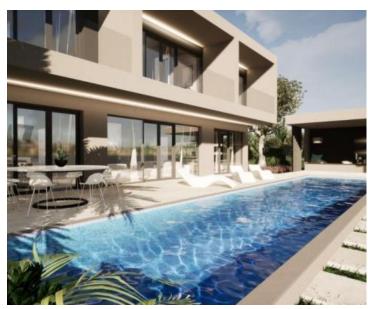

Beautiful glass walls give an additional atmosphere to every room and ensure enough sunlight.

A beautiful 12.30 meter long swimming pool with a beach is located on the idyllic grounds, for enjoying in the warm summer months.

Next to the swimming pool there is also a covered area for relaxation - a summer kitchen with a lounge area of 24 m2 and a jacuzzi.

Heating through air conditioners and heat pumps.

Overall additional expenses borne by the Buyer of real estate in Croatia are around 7% of property cost in total, which includes: property transfer tax (3% of property value), agency/brokerage commission (3%+VAT on commission), advocate fee (cca 1%), notary fee, court registration fee and official certified translation expenses. Agency/brokerage agreement is signed prior to visiting properties.