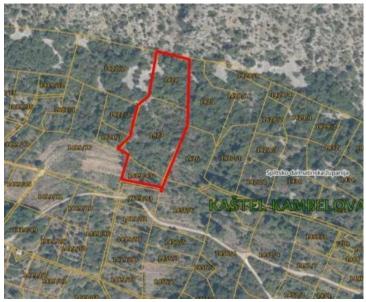

## Land plot Kastela, Dalmatia

| Ref             | RE-LB-IRO1456    |
|-----------------|------------------|
| Туре            | Land plot        |
| Region          | Dalmatia > Split |
| Location        | Kastela          |
| Front line      | No               |
| Sea view        | Yes              |
| Distance to sea | 2500 m           |
| Plot size       | 8403 sqm         |
| Price           | € 294 000        |
|                 |                  |

Tel: +385 91 357 3071 Viber, Whatsapp info@adrionika.com www.adrionika.com

We are glad to offer agricultural land with a panoramic view of the Kaštela Bay, Split, Trogir and the islands. The land plot surface is 8403 m2 and has an access road. The distance to the town center is about 2.5 km.