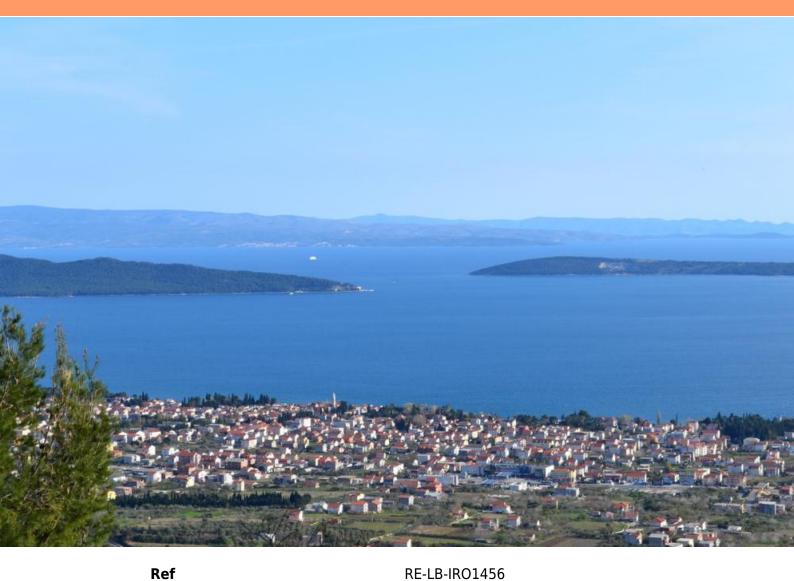

## Land plot Kastela, Dalmatia

| Ref             | RE-LB-IRO1456    |
|-----------------|------------------|
| Туре            | Land plot        |
| Region          | Dalmatia > Split |
| Location        | Kastela          |
| Front line      | No               |
| Sea view        | Yes              |
| Distance to sea | 2500 m           |
| Plot size       | 8403 sqm         |
| Price           | € 294 000        |
|                 |                  |

Tel: +385 91 357 3071 Viber, Whatsapp info@adrionika.com www.adrionika.com

We are glad to offer agricultural land with a panoramic view of the Kaštela Bay, Split, Trogir and the islands. The land plot surface is 8403 m2 and has an access road. The distance to the town center is about 2.5 km.