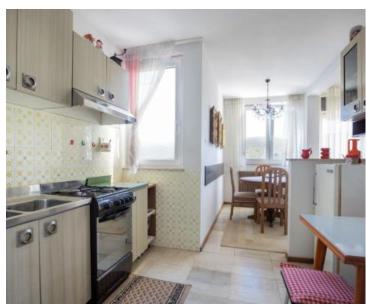

The studio apartment of 30 m<sup>2</sup> consists of a kitchen, a bedroom, a bathroom and a terrace and is located in the basement. The basement also contains a tavern and a storage room.

On the ground floor there is an apartment with the surface of 65 m<sup>2</sup>, which consists of a hallway, living room, dining room, kitchen, bedroom, coupon and large terrace with wonderful sea views.

On the first floor there is a 59 m<sup>2</sup> apartment consisting of a kitchen, dining room, three bedrooms, bathroom and terrace with marvellous sea views.

All terraces offer a view of the sea.

This house in a small bay, within walking distance of all essential facilities, is an ideal property for family life or as an investment for rental for tourist purposes.