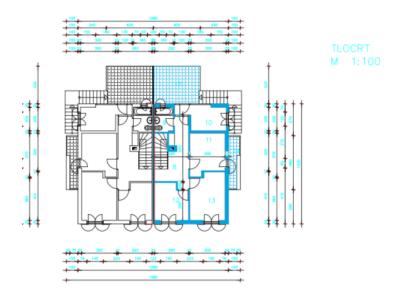

On the first floor there is a 59 m<sup>2</sup> apartment consisting of a kitchen, dining room, three bedrooms, bathroom and terrace with marvellous sea views.

All terraces offer a view of the sea.

This house in a small bay, within walking distance of all essential facilities, is an ideal property for family life or as an investment for rental for tourist purposes.