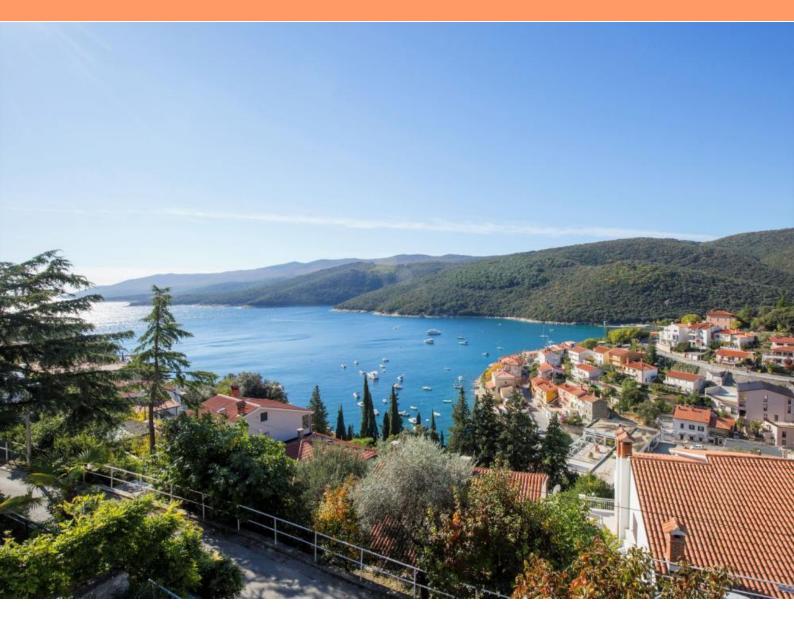

3

House in Rabac, Labin, with great sea views! Perfect position just 200 meters from the sea! Total area is 125 sq.m. Land plot is 500 sq.m. House was built in 1975.

The multi-story house extends through the basement, ground floor and first floor, and each floor contains one residential unit.

On the first floor there is a 59 m<sup>2</sup> apartment consisting of a kitchen, dining room, three bedrooms, bathroom and terrace with marvellous sea views.

All terraces offer a view of the sea.

This house in a small bay, within walking distance of all essential facilities, is an ideal property for family life or as an investment for rental for tourist purposes.