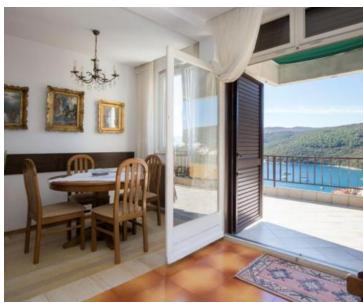

The studio apartment of 30 m<sup>2</sup> consists of a kitchen, a bedroom, a bathroom and a terrace and is located in the basement. The basement also contains a tavern and a storage room.

On the ground floor there is an apartment with the surface of 65 m<sup>2</sup>, which consists of a hallway, living room, dining room, kitchen, bedroom, coupon and large terrace with wonderful sea views.

On the first floor there is a 59 m<sup>2</sup> apartment consisting of a kitchen, dining room, three bedrooms, bathroom and terrace with marvellous sea views.

All terraces offer a view of the sea.

This house in a small bay, within walking distance of all essential facilities, is an ideal property for family life or as an investment for rental for tourist purposes.