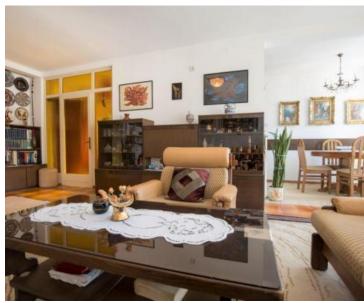

The studio apartment of 30 m<sup>2</sup> consists of a kitchen, a bedroom, a bathroom and a terrace and is located in the basement. The basement also contains a tavern and a storage room.

On the ground floor there is an apartment with the surface of 65 m<sup>2</sup>, which consists of a hallway, living room, dining room, kitchen, bedroom, coupon and large terrace with wonderful sea views.

On the first floor there is a 59 m<sup>2</sup> apartment consisting of a kitchen, dining room, three bedrooms, bathroom and terrace with marvellous sea views.

All terraces offer a view of the sea.

This house in a small bay, within walking distance of all essential facilities, is an ideal property for family life or as an investment for rental for tourist purposes.