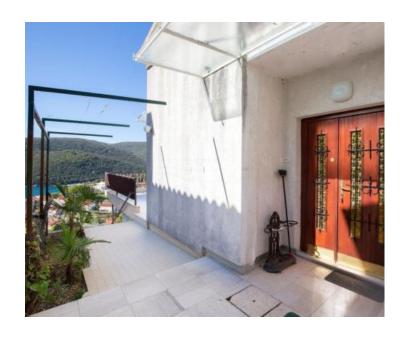

3

House in Rabac, Labin, with great sea views! Perfect position just 200 meters from the sea! Total area is 125 sq.m. Land plot is 500 sq.m. House was built in 1975.

The multi-story house extends through the basement, ground floor and first floor, and each floor contains one residential unit.