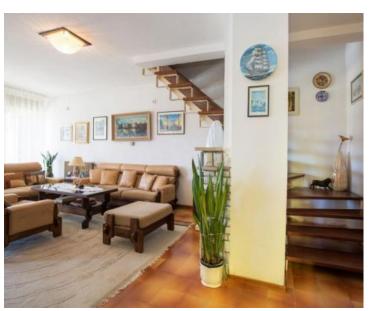

3

House in Rabac, Labin, with great sea views! Perfect position just 200 meters from the sea! Total area is 125 sq.m. Land plot is 500 sq.m. House was built in 1975.

The multi-story house extends through the basement, ground floor and first floor, and each floor contains one residential unit.

On the first floor there is a 59 m<sup>2</sup> apartment consisting of a kitchen, dining room, three bedrooms, bathroom and terrace with marvellous sea views.

All terraces offer a view of the sea.

This house in a small bay, within walking distance of all essential facilities, is an ideal property for family life or as an investment for rental for tourist purposes.