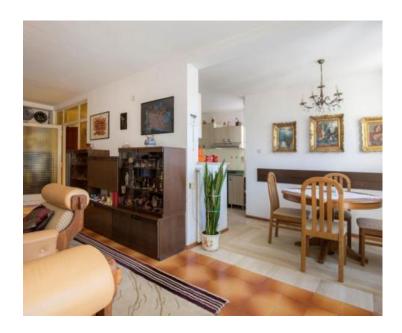

The studio apartment of 30 m<sup>2</sup> consists of a kitchen, a bedroom, a bathroom and a terrace and is located in the basement. The basement also contains a tavern and a storage room.

On the ground floor there is an apartment with the surface of 65 m<sup>2</sup>, which consists of a hallway, living room, dining room, kitchen, bedroom, coupon and large terrace with wonderful sea views.