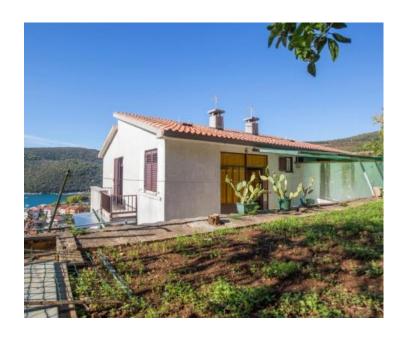

3

House in Rabac, Labin, with great sea views! Perfect position just 200 meters from the sea! Total area is 125 sq.m. Land plot is 500 sq.m. House was built in 1975.

The multi-story house extends through the basement, ground floor and first floor, and each floor contains one residential unit.