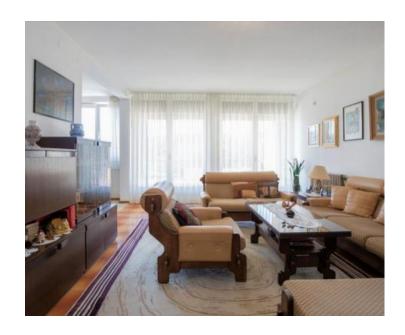

The studio apartment of 30 m<sup>2</sup> consists of a kitchen, a bedroom, a bathroom and a terrace and is located in the basement. The basement also contains a tavern and a storage room.

On the ground floor there is an apartment with the surface of 65 m<sup>2</sup>, which consists of a hallway, living room, dining room, kitchen, bedroom, coupon and large terrace with wonderful sea views.

On the first floor there is a 59 m<sup>2</sup> apartment consisting of a kitchen, dining room, three bedrooms, bathroom and terrace with marvellous sea views.

All terraces offer a view of the sea.

This house in a small bay, within walking distance of all essential facilities, is an ideal property for family life or as an investment for rental for tourist purposes.