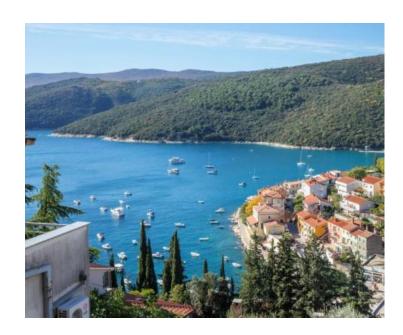

3

House in Rabac, Labin, with great sea views! Perfect position just 200 meters from the sea! Total area is 125 sq.m. Land plot is 500 sq.m. House was built in 1975.

The multi-story house extends through the basement, ground floor and first floor, and each floor contains one residential unit.

On the first floor there is a 59 m<sup>2</sup> apartment consisting of a kitchen, dining room, three bedrooms, bathroom and terrace with marvellous sea views.

All terraces offer a view of the sea.

This house in a small bay, within walking distance of all essential facilities, is an ideal property for family life or as an investment for rental for tourist purposes.