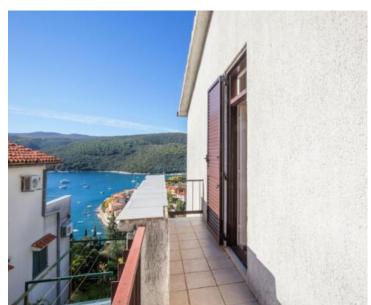

3

House in Rabac, Labin, with great sea views! Perfect position just 200 meters from the sea! Total area is 125 sq.m. Land plot is 500 sq.m. House was built in 1975.

The multi-story house extends through the basement, ground floor and first floor, and each floor contains one residential unit.

On the first floor there is a 59 m<sup>2</sup> apartment consisting of a kitchen, dining room, three bedrooms, bathroom and terrace with marvellous sea views.

All terraces offer a view of the sea.

This house in a small bay, within walking distance of all essential facilities, is an ideal property for family life or as an investment for rental for tourist purposes.