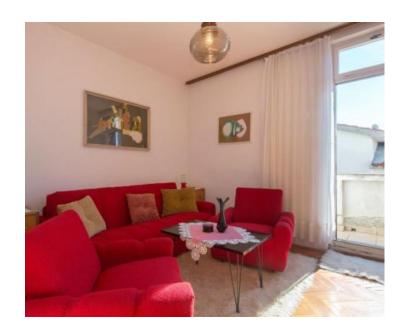

The studio apartment of 30 m<sup>2</sup> consists of a kitchen, a bedroom, a bathroom and a terrace and is located in the basement. The basement also contains a tavern and a storage room.

On the ground floor there is an apartment with the surface of 65 m<sup>2</sup>, which consists of a hallway, living room, dining room, kitchen, bedroom, coupon and large terrace with wonderful sea views.

On the first floor there is a 59 m<sup>2</sup> apartment consisting of a kitchen, dining room, three bedrooms, bathroom and terrace with marvellous sea views.

All terraces offer a view of the sea.

This house in a small bay, within walking distance of all essential facilities, is an ideal property for family life or as an investment for rental for tourist purposes.