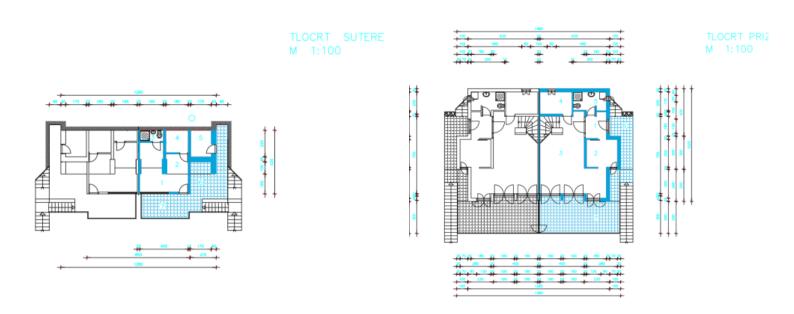

The studio apartment of 30 m<sup>2</sup> consists of a kitchen, a bedroom, a bathroom and a terrace and is located in the basement. The basement also contains a tavern and a storage room.

On the ground floor there is an apartment with the surface of 65 m<sup>2</sup>, which consists of a hallway, living room, dining room, kitchen, bedroom, coupon and large terrace with wonderful sea views.

On the first floor there is a 59 m<sup>2</sup> apartment consisting of a kitchen, dining room, three bedrooms, bathroom and terrace with marvellous sea views.

All terraces offer a view of the sea.

This house in a small bay, within walking distance of all essential facilities, is an ideal property for family life or as an investment for rental for tourist purposes.