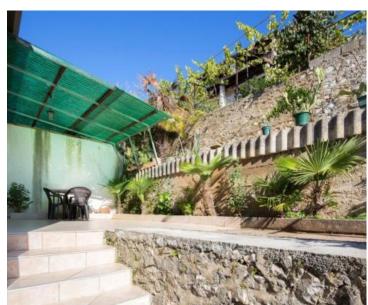

3

House in Rabac, Labin, with great sea views! Perfect position just 200 meters from the sea! Total area is 125 sq.m. Land plot is 500 sq.m. House was built in 1975.

The multi-story house extends through the basement, ground floor and first floor, and each floor contains one residential unit.

On the first floor there is a 59 m<sup>2</sup> apartment consisting of a kitchen, dining room, three bedrooms, bathroom and terrace with marvellous sea views.

All terraces offer a view of the sea.

This house in a small bay, within walking distance of all essential facilities, is an ideal property for family life or as an investment for rental for tourist purposes.