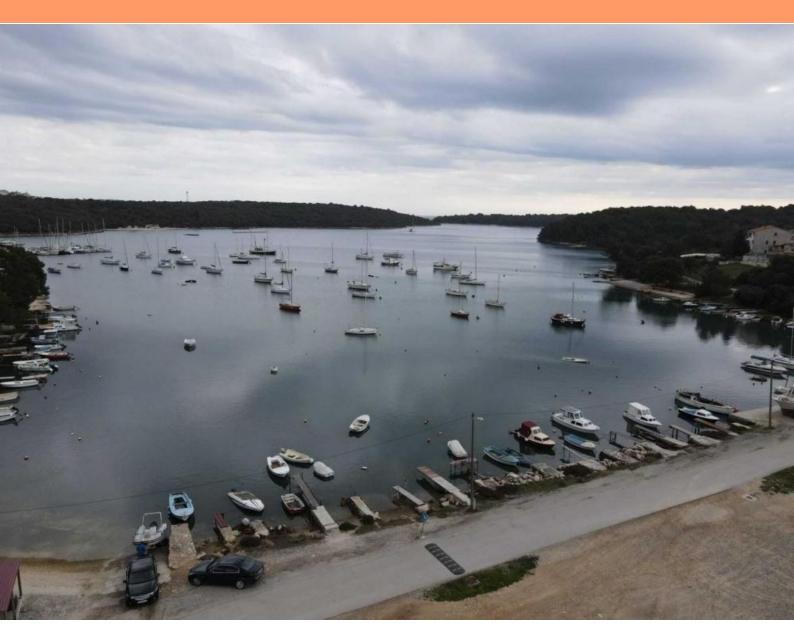

## Land plot Banjole, Medulin, Istria

RefRE-U-20085TypeLand plotRegionIstria > PulaLocationBanjole, Medulin

Front lineNoSea viewYesDistance to sea150 mFloorspace1453 sqmPrice€ 190 000

## Land plot Banjole, Medulin, Istria

Unique T1-T2-T3 land plot in Banjole, Medulin, just 150 meters from the sea! Wonderful sea views are opening! Total surface is 1453 sq.m. Ideal for rental villa or apart-house.