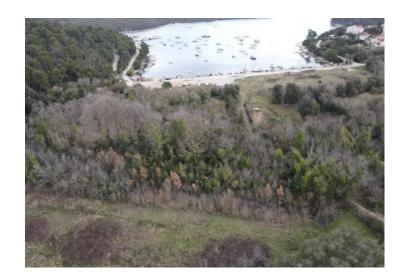

## Land plot Banjole, Medulin, Istria

RefRE-U-20085TypeLand plotRegionIstria > PulaLocationBanjole, Medulin

Front lineNoSea viewYesDistance to sea150 mFloorspace1453 sqmPrice€ 190 000

## Land plot Banjole, Medulin, Istria

Unique T1-T2-T3 land plot in Banjole, Medulin, just 150 meters from the sea! Wonderful sea views are opening! Total surface is 1453 sq.m. Ideal for rental villa or apart-house.