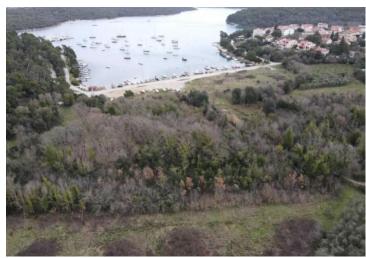

## Land plot Banjole, Medulin, Istria

RefRE-U-20085TypeLand plotRegionIstria > PulaLocationBanjole, Medulin

Front lineNoSea viewYesDistance to sea150 mFloorspace1453 sqmPrice€ 190 000

## Land plot Banjole, Medulin, Istria

Unique T1-T2-T3 land plot in Banjole, Medulin, just 150 meters from the sea! Wonderful sea views are opening! Total surface is 1453 sq.m. Ideal for rental villa or apart-house.