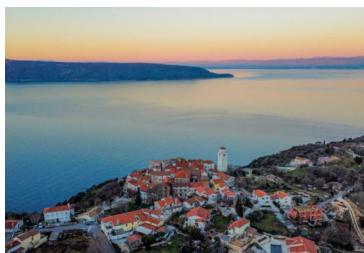

## Land plot Brseč, Mošćenička Draga, Kvarner

Construction land for the construction of villas with swimming pools, panoramic sea view near the future golf resort Brseč!

Distance from the sea is just 500 meters. Land is located on an elevated position.

Total area is 5600m2. Incredible sea view, from left to right open view.

The building plots are located along the national road and have a fantastic future access.

Water, electricity, sewerage right next to the land.