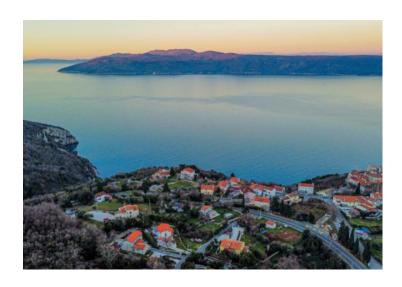

## Land plot Brseč, Mošćenička Draga, Kvarner

Construction land for the construction of villas with swimming pools, panoramic sea view near the future golf resort Brseč!

Distance from the sea is just 500 meters. Land is located on an elevated position.

Total area is 5600m2. Incredible sea view, from left to right open view.

The building plots are located along the national road and have a fantastic future access.

Water, electricity, sewerage right next to the land.