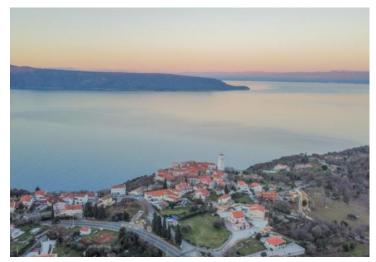

## Land plot Brseč, Mošćenička Draga, Kvarner

Construction land for the construction of villas with swimming pools, panoramic sea view near the future golf resort Brseč!

Distance from the sea is just 500 meters. Land is located on an elevated position.

Total area is 5600m2. Incredible sea view, from left to right open view.

The building plots are located along the national road and have a fantastic future access.

Water, electricity, sewerage right next to the land.