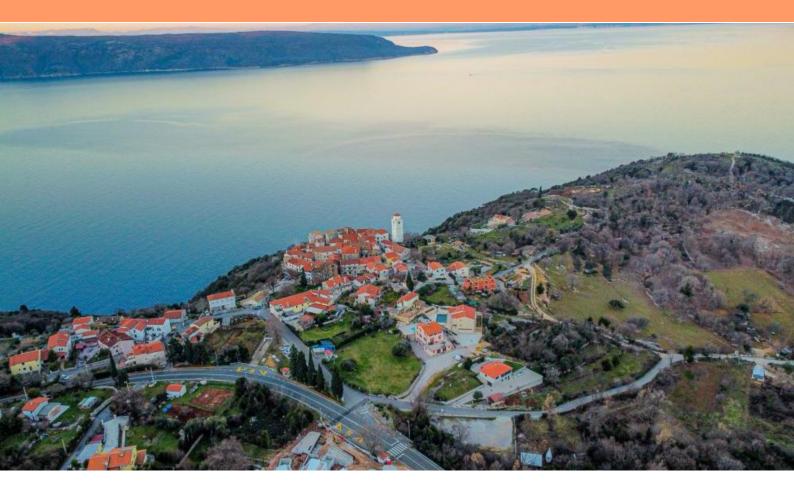

## Land plot Brseč, Mošćenička Draga, Kvarner

Construction land for the construction of villas with swimming pools, panoramic sea view near the future golf resort Brseč!

Distance from the sea is just 500 meters. Land is located on an elevated position.

Total area is 5600m2. Incredible sea view, from left to right open view.

The building plots are located along the national road and have a fantastic future access.

Water, electricity, sewerage right next to the land.