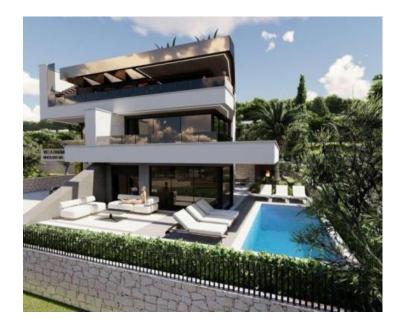

The property is of top quality, equipped with air conditioning, aluminum carpentry and security doors. This exceptional property also includes a very spacious tavern measuring 69 m2.

The swimming pool of 20.70 m2, which is located in a meticulously landscaped yard surrounded by Mediterranean plants, adds a special charm to this top quality property.

The apartment has two parking spaces.

Location, view and quality of construction are the main features of this exceptional property.

Overall additional expenses borne by the Buyer of real estate in Croatia are around 7% of property cost in total, which includes: property transfer tax (3% of property value), agency/brokerage commission (3%+VAT on commission), advocate fee (cca 1%), notary fee, court registration fee and official certified translation expenses. Agency/brokerage agreement is signed prior to visiting properties.