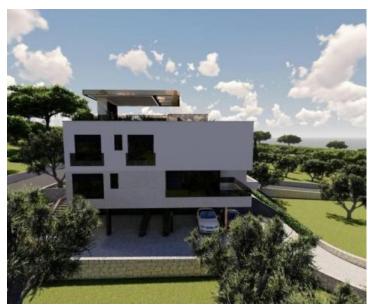

Ref RE-U-16285
Type Apartment

**Region** Kvarner > Island Krk

LocationKrkFront lineNoSea viewYesDistance to sea500 mFloorspace262 sqm

No. of bedrooms 3
No. of bathrooms 2

**Price** € 850 000

Luxury apartment of 262 sq.m. on Krk peninsula just 500 meters from the sea! Ultra-modern residence with sea views in Krk town to be completed in 2023.

The apartment has two parking spaces.

Location, view and quality of construction are the main features of this exceptional property.

Overall additional expenses borne by the Buyer of real estate in Croatia are around 7% of property cost in total, which includes: property transfer tax (3% of property value), agency/brokerage commission (3%+VAT on commission), advocate fee (cca 1%), notary fee, court registration fee and official certified translation expenses. Agency/brokerage agreement is signed prior to visiting properties.