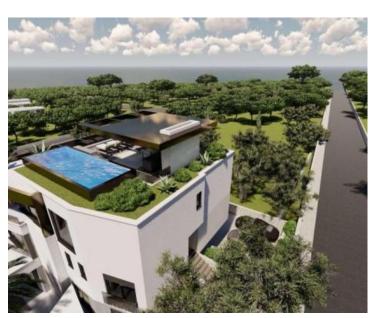

Ref RE-U-16285
Type Apartment

**Region** Kvarner > Island Krk

LocationKrkFront lineNoSea viewYesDistance to sea500 mFloorspace262 sqm

No. of bedrooms 3
No. of bathrooms 2

**Price** € 850 000

Luxury apartment of 262 sq.m. on Krk peninsula just 500 meters from the sea! Ultra-modern residence with sea views in Krk town to be completed in 2023.

The property is of top quality, equipped with air conditioning, aluminum carpentry and security doors. This exceptional property also includes a very spacious tavern measuring 69 m2.

The swimming pool of 20.70 m2, which is located in a meticulously landscaped yard surrounded by Mediterranean plants, adds a special charm to this top quality property.

The apartment has two parking spaces.

Location, view and quality of construction are the main features of this exceptional property.

Overall additional expenses borne by the Buyer of real estate in Croatia are around 7% of property cost in total, which includes: property transfer tax (3% of property value), agency/brokerage commission (3%+VAT on commission), advocate fee (cca 1%), notary fee, court registration fee and official certified translation expenses. Agency/brokerage agreement is signed prior to visiting properties.