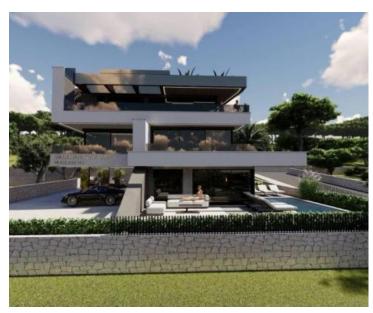

The property is of top quality, equipped with air conditioning, aluminum carpentry and security doors. This exceptional property also includes a very spacious tavern measuring 69 m2.

The swimming pool of 20.70 m2, which is located in a meticulously landscaped yard surrounded by Mediterranean plants, adds a special charm to this top quality property.

The apartment has two parking spaces.

Location, view and quality of construction are the main features of this exceptional property.

Overall additional expenses borne by the Buyer of real estate in Croatia are around 7% of property cost in total, which includes: property transfer tax (3% of property value), agency/brokerage commission (3%+VAT on commission), advocate fee (cca 1%), notary fee, court registration fee and official certified translation expenses. Agency/brokerage agreement is signed prior to visiting properties.