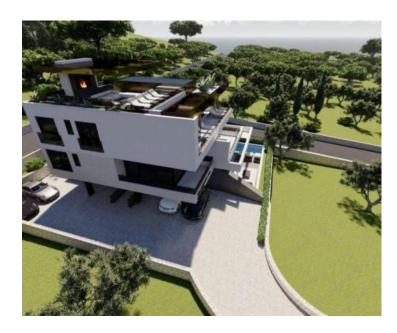

Ref RE-U-16285
Type Apartment

**Region** Kvarner > Island Krk

LocationKrkFront lineNoSea viewYesDistance to sea500 mFloorspace262 sqm

No. of bedrooms 3
No. of bathrooms 2

**Price** € 850 000

Luxury apartment of 262 sq.m. on Krk peninsula just 500 meters from the sea! Ultra-modern residence with sea views in Krk town to be completed in 2023.

The property is of top quality, equipped with air conditioning, aluminum carpentry and security doors. This exceptional property also includes a very spacious tavern measuring 69 m2.

The swimming pool of 20.70 m2, which is located in a meticulously landscaped yard surrounded by Mediterranean plants, adds a special charm to this top quality property.

The apartment has two parking spaces.

Location, view and quality of construction are the main features of this exceptional property.

Overall additional expenses borne by the Buyer of real estate in Croatia are around 7% of property cost in total, which includes: property transfer tax (3% of property value), agency/brokerage commission (3%+VAT on commission), advocate fee (cca 1%), notary fee, court registration fee and official certified translation expenses. Agency/brokerage agreement is signed prior to visiting properties.