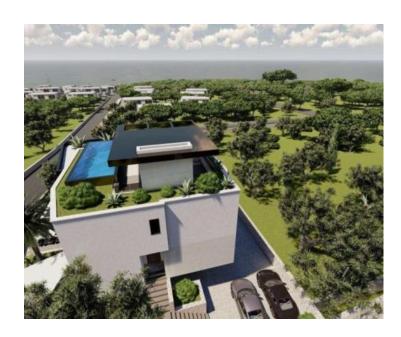

Ref RE-U-16285
Type Apartment

**Region** Kvarner > Island Krk

LocationKrkFront lineNoSea viewYesDistance to sea500 mFloorspace262 sqm

No. of bedrooms 3
No. of bathrooms 2

**Price** € 850 000

Luxury apartment of 262 sq.m. on Krk peninsula just 500 meters from the sea! Ultra-modern residence with sea views in Krk town to be completed in 2023.

The property is of top quality, equipped with air conditioning, aluminum carpentry and security doors. This exceptional property also includes a very spacious tavern measuring 69 m2.

The swimming pool of 20.70 m2, which is located in a meticulously landscaped yard surrounded by Mediterranean plants, adds a special charm to this top quality property.

The apartment has two parking spaces.

Location, view and quality of construction are the main features of this exceptional property.

Overall additional expenses borne by the Buyer of real estate in Croatia are around 7% of property cost in total, which includes: property transfer tax (3% of property value), agency/brokerage commission (3%+VAT on commission), advocate fee (cca 1%), notary fee, court registration fee and official certified translation expenses. Agency/brokerage agreement is signed prior to visiting properties.