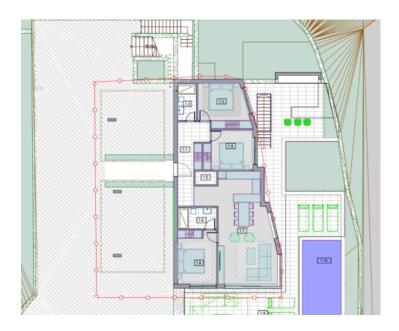

The living area of this gorgeous apartment is 262.50 m2, it includes a hallway, a spacious living room, a high-quality kitchen with a dining room, three modernly equipped bedrooms, two bathrooms and a practical storage room.

The property is of top quality, equipped with air conditioning, aluminum carpentry and security doors. This exceptional property also includes a very spacious tavern measuring 69 m2.

The swimming pool of 20.70 m2, which is located in a meticulously landscaped yard surrounded by Mediterranean plants, adds a special charm to this top quality property.

The apartment has two parking spaces.

Location, view and quality of construction are the main features of this exceptional property.

Overall additional expenses borne by the Buyer of real estate in Croatia are around 7% of property cost in total, which includes: property transfer tax (3% of property value), agency/brokerage commission (3%+VAT on commission), advocate fee (cca 1%), notary fee, court registration fee and official certified translation expenses. Agency/brokerage agreement is signed prior to visiting properties.

www.adrionika.com

|            | KORISNE | (NETO) POVRŠINE                 |         |
|------------|---------|---------------------------------|---------|
|            |         |                                 | Površi  |
| odrum      |         |                                 |         |
| TAN 01 - A | 1.11.   | konoba                          | 69,0    |
|            |         |                                 | 69,0 m  |
| rizemlje   |         |                                 |         |
| TAN 01 - A | 1.1.    | hodnik                          | 10,6    |
| TAN 01 - A | 1.2     | kupaona                         | 4,0     |
| TAN 01 - A | 1.3.    | soba                            | 11,4    |
| TAN 01 - A | 1.4.    | soba                            | 10,4    |
| TAN 01 - A | 1.5.    | ostava                          | 1,6     |
| TAN 01 - A | 1.6.    | kupaona                         | 4,7     |
| TAN 01 - A | 1.7.    | kuhinja blagavaona d<br>boravak | 34,8    |
| TAN 01 - A | 1.8.    | soba                            | 11,6    |
| TAN 01 - A | 1.9.    | terasa                          | 83,7    |
| TAN 01 - A | 1.10.   | bazen                           | 20,7    |
|            |         |                                 | 193,5 n |
|            |         |                                 | 262,5 n |