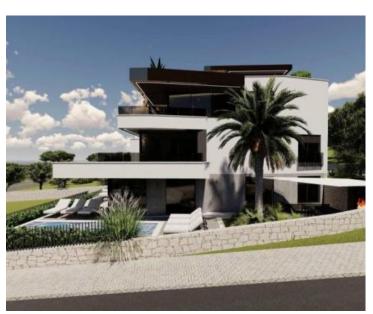

Ref RE-U-16285
Type Apartment

**Region** Kvarner > Island Krk

LocationKrkFront lineNoSea viewYesDistance to sea500 mFloorspace262 sqm

No. of bedrooms 3
No. of bathrooms 2

**Price** € 850 000

Luxury apartment of 262 sq.m. on Krk peninsula just 500 meters from the sea! Ultra-modern residence with sea views in Krk town to be completed in 2023.

The living area of this gorgeous apartment is 262.50 m2, it includes a hallway, a spacious living room, a high-quality kitchen with a dining room, three modernly equipped bedrooms, two bathrooms and a practical storage room.

The property is of top quality, equipped with air conditioning, aluminum carpentry and security doors. This exceptional property also includes a very spacious tavern measuring 69 m2.

The swimming pool of 20.70 m2, which is located in a meticulously landscaped yard surrounded by Mediterranean plants, adds a special charm to this top quality property.

The apartment has two parking spaces.

Location, view and quality of construction are the main features of this exceptional property.

Overall additional expenses borne by the Buyer of real estate in Croatia are around 7% of property cost in total, which includes: property transfer tax (3% of property value), agency/brokerage commission (3%+VAT on commission), advocate fee (cca 1%), notary fee, court registration fee and official certified translation expenses. Agency/brokerage agreement is signed prior to visiting properties.