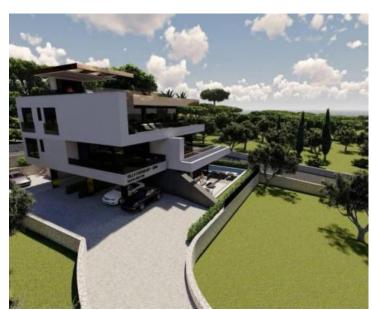

Ref RE-U-16285
Type Apartment

**Region** Kvarner > Island Krk

LocationKrkFront lineNoSea viewYesDistance to sea500 mFloorspace262 sqm

No. of bedrooms 3
No. of bathrooms 2

**Price** € 850 000

Luxury apartment of 262 sq.m. on Krk peninsula just 500 meters from the sea! Ultra-modern residence with sea views in Krk town to be completed in 2023.

The property is of top quality, equipped with air conditioning, aluminum carpentry and security doors. This exceptional property also includes a very spacious tavern measuring 69 m2.

The swimming pool of 20.70 m2, which is located in a meticulously landscaped yard surrounded by Mediterranean plants, adds a special charm to this top quality property.

The apartment has two parking spaces.

Location, view and quality of construction are the main features of this exceptional property.

Overall additional expenses borne by the Buyer of real estate in Croatia are around 7% of property cost in total, which includes: property transfer tax (3% of property value), agency/brokerage commission (3%+VAT on commission), advocate fee (cca 1%), notary fee, court registration fee and official certified translation expenses. Agency/brokerage agreement is signed prior to visiting properties.