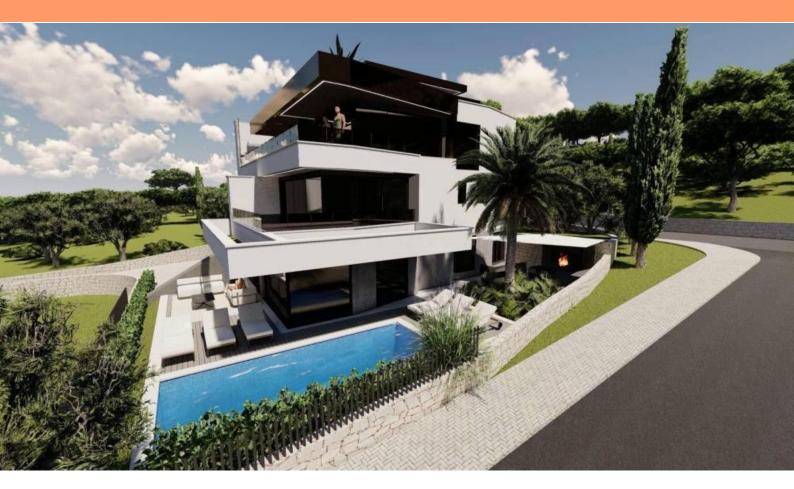

Ref RE-U-16285
Type Apartment

**Region** Kvarner > Island Krk

LocationKrkFront lineNoSea viewYesDistance to sea500 mFloorspace262 sqm

No. of bedrooms 3
No. of bathrooms 2

**Price** € 850 000

Luxury apartment of 262 sq.m. on Krk peninsula just 500 meters from the sea! Ultra-modern residence with sea views in Krk town to be completed in 2023.

The living area of this gorgeous apartment is 262.50 m2, it includes a hallway, a spacious living room, a high-quality kitchen with a dining room, three modernly equipped bedrooms, two bathrooms and a practical storage room.

The property is of top quality, equipped with air conditioning, aluminum carpentry and security doors. This exceptional property also includes a very spacious tavern measuring 69 m2.

The swimming pool of 20.70 m2, which is located in a meticulously landscaped yard surrounded by Mediterranean plants, adds a special charm to this top quality property.

The apartment has two parking spaces.

Location, view and quality of construction are the main features of this exceptional property.

Overall additional expenses borne by the Buyer of real estate in Croatia are around 7% of property cost in total, which includes: property transfer tax (3% of property value), agency/brokerage commission (3%+VAT on commission), advocate fee (cca 1%), notary fee, court registration fee and official certified translation expenses. Agency/brokerage agreement is signed prior to visiting properties.