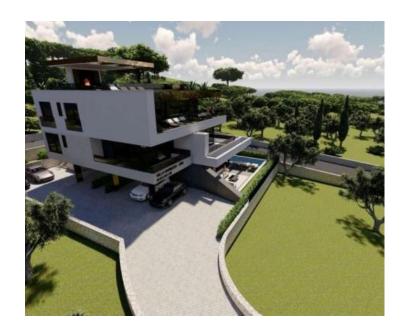

Ref RE-U-16285
Type Apartment

**Region** Kvarner > Island Krk

LocationKrkFront lineNoSea viewYesDistance to sea500 mFloorspace262 sqm

No. of bedrooms 3
No. of bathrooms 2

**Price** € 850 000

Luxury apartment of 262 sq.m. on Krk peninsula just 500 meters from the sea! Ultra-modern residence with sea views in Krk town to be completed in 2023.

The property is of top quality, equipped with air conditioning, aluminum carpentry and security doors. This exceptional property also includes a very spacious tavern measuring 69 m2.

The swimming pool of 20.70 m2, which is located in a meticulously landscaped yard surrounded by Mediterranean plants, adds a special charm to this top quality property.

The apartment has two parking spaces.

Location, view and quality of construction are the main features of this exceptional property.

Overall additional expenses borne by the Buyer of real estate in Croatia are around 7% of property cost in total, which includes: property transfer tax (3% of property value), agency/brokerage commission (3%+VAT on commission), advocate fee (cca 1%), notary fee, court registration fee and official certified translation expenses. Agency/brokerage agreement is signed prior to visiting properties.