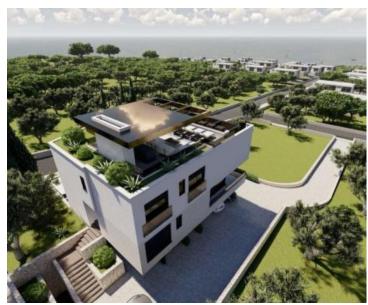

Ref RE-U-16285
Type Apartment

**Region** Kvarner > Island Krk

LocationKrkFront lineNoSea viewYesDistance to sea500 mFloorspace262 sqm

No. of bedrooms 3
No. of bathrooms 2

**Price** € 850 000

Luxury apartment of 262 sq.m. on Krk peninsula just 500 meters from the sea! Ultra-modern residence with sea views in Krk town to be completed in 2023.

The property is of top quality, equipped with air conditioning, aluminum carpentry and security doors. This exceptional property also includes a very spacious tavern measuring 69 m2.

The swimming pool of 20.70 m2, which is located in a meticulously landscaped yard surrounded by Mediterranean plants, adds a special charm to this top quality property.

The apartment has two parking spaces.

Location, view and quality of construction are the main features of this exceptional property.

Overall additional expenses borne by the Buyer of real estate in Croatia are around 7% of property cost in total, which includes: property transfer tax (3% of property value), agency/brokerage commission (3%+VAT on commission), advocate fee (cca 1%), notary fee, court registration fee and official certified translation expenses. Agency/brokerage agreement is signed prior to visiting properties.