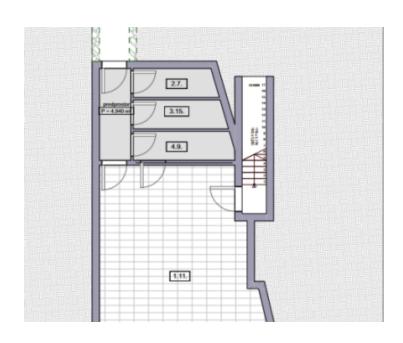

www.adrionika.com

|            | KORISNE | (NETO) POVRŠINE                 |         |
|------------|---------|---------------------------------|---------|
|            |         |                                 | Površi  |
| odrum      |         |                                 |         |
| TAN 01 - A | 1.11.   | konoba                          | 69,0    |
|            |         |                                 | 69,0 m  |
| rizemlje   |         |                                 |         |
| TAN 01 - A | 1.1.    | hodnik                          | 10,6    |
| TAN 01 - A | 1.2     | kupaona                         | 4,0     |
| TAN 01 - A | 1.3.    | soba                            | 11,4    |
| TAN 01 - A | 1.4.    | soba                            | 10,4    |
| TAN 01 - A | 1.5.    | ostava                          | 1,6     |
| TAN 01 - A | 1.6.    | kupaona                         | 4,7     |
| TAN 01 - A | 1.7.    | kuhinja blagavaona d<br>boravak | 34,8    |
| TAN 01 - A | 1.8.    | soba                            | 11,6    |
| TAN 01 - A | 1.9.    | terasa                          | 83,7    |
| TAN 01 - A | 1.10.   | bazen                           | 20,7    |
|            |         |                                 | 193,5 n |
|            |         |                                 | 262,5 n |