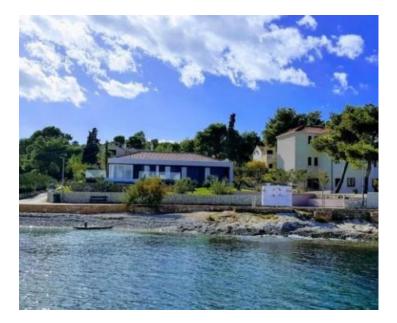

Urbanized land of 1100m2 for sale with a beautiful sea view in Sutivan on the island of Brac just 70 meters from the sea, on the first line actually.

Sutivan is a charming Dalmatian place with beautiful wooded bays and a landscaped promenade where every visitor can find their oasis of peace surrounded by an authentic Mediterranean atmosphere.

On the land plot there is already a legalized house of 70m2 which is for demolition or complete renovation. Wonderful sea views will be opening from every floor of the future house.

The micro-location of the land is extremely attractive, 70m away from the crystal clear sea and beautiful beach and 5 minutes walk to the center.