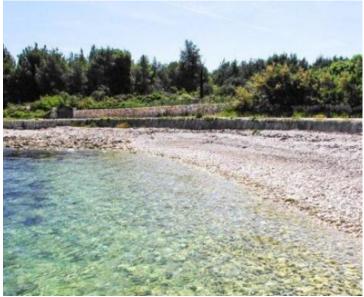

Urbanized land of 1100m2 for sale with a beautiful sea view in Sutivan on the island of Brac just 70 meters from the sea, on the first line actually.

Sutivan is a charming Dalmatian place with beautiful wooded bays and a landscaped promenade where every visitor can find their oasis of peace surrounded by an authentic Mediterranean atmosphere.

On the land plot there is already a legalized house of 70m2 which is for demolition or complete renovation. Wonderful sea views will be opening from every floor of the future house.

The micro-location of the land is extremely attractive, 70m away from the crystal clear sea and beautiful beach and 5 minutes walk to the center.