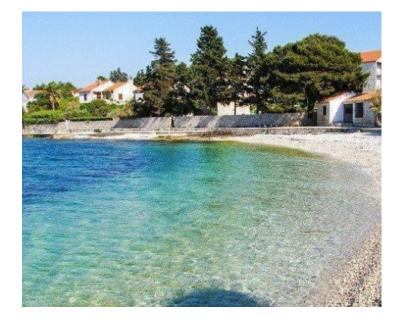

Urbanized land of 1100m2 for sale with a beautiful sea view in Sutivan on the island of Brac just 70 meters from the sea, on the first line actually.

Sutivan is a charming Dalmatian place with beautiful wooded bays and a landscaped promenade where every visitor can find their oasis of peace surrounded by an authentic Mediterranean atmosphere.

On the land plot there is already a legalized house of 70m2 which is for demolition or complete renovation. Wonderful sea views will be opening from every floor of the future house.

The micro-location of the land is extremely attractive, 70m away from the crystal clear sea and beautiful beach and 5 minutes walk to the center.