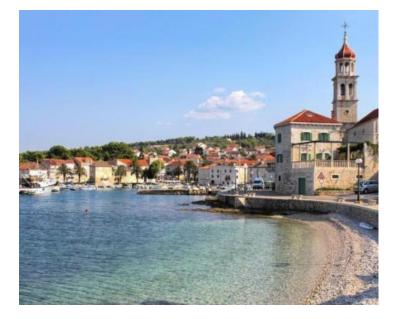

Urbanized land of 1100m2 for sale with a beautiful sea view in Sutivan on the island of Brac just 70 meters from the sea, on the first line actually.

Sutivan is a charming Dalmatian place with beautiful wooded bays and a landscaped promenade where every visitor can find their oasis of peace surrounded by an authentic Mediterranean atmosphere.

It is located on the northwest side of the island, opposite the city of Split with which it has constant direct connections during the summer. In winter it is connected via the ferry port Supetar, which is 7 km away.