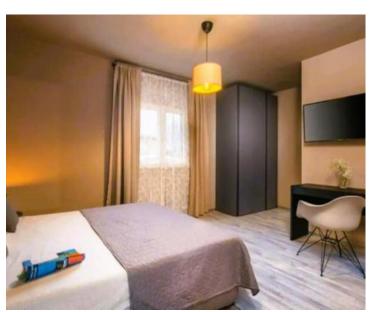

Lovely villa with swimming pool in Barban peaceful area, 10 km from the sea.

Total surface is 130 sq.m. Land plot is 630 sq.m.

Villa was built in 2013 and redone in 2016.

The interior of the villa consists of a living room, a kitchen with a dining room, a guest toilet and three bedrooms, each with its own bathroom. A swimming pool of 32 sq.m. and a covered terrace are located on the completely fenced and beautifully landscaped garden, where you can hide from the sun on hot summer days and enjoy the view of the pool and greenery.