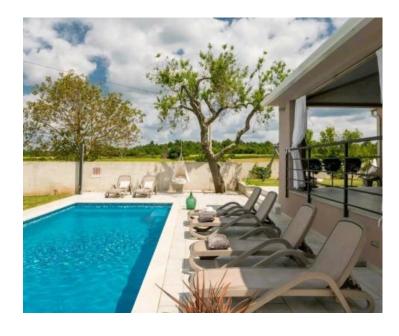

Lovely villa with swimming pool in Barban peaceful area, 10 km from the sea.

Total surface is 130 sq.m. Land plot is 630 sq.m.

Villa was built in 2013 and redone in 2016.

The interior of the villa consists of a living room, a kitchen with a dining room, a guest toilet and three bedrooms, each with its own bathroom. A swimming pool of 32 sq.m. and a covered terrace are located on the completely fenced and beautifully landscaped garden, where you can hide from the sun on hot summer days and enjoy the view of the pool and greenery.

This one-storey villa, from its design and equipment to the location itself, completes the story as an exceptional opportunity for both a tourist rental and a comfortable family life.

The location guarantees peace and privacy and an escape from the busy lifestyle, while the contents and quality of the house's construction guarantee a very quick return on investment.