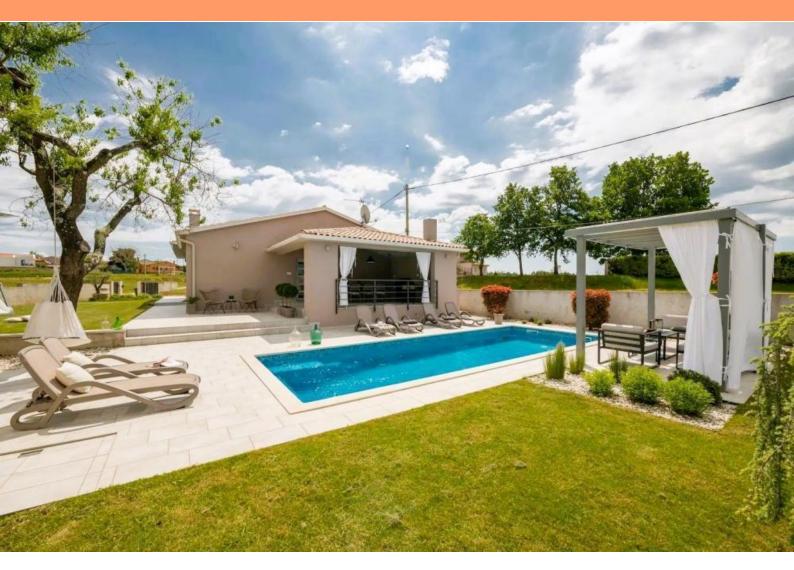

Lovely villa with swimming pool in Barban peaceful area, 10 km from the sea.

Total surface is 130 sq.m. Land plot is 630 sq.m.

Villa was built in 2013 and redone in 2016.

The interior of the villa consists of a living room, a kitchen with a dining room, a guest toilet and three bedrooms, each with its own bathroom. A swimming pool of 32 sq.m. and a covered terrace are located on the completely fenced and beautifully landscaped garden, where you can hide from the sun on hot summer days and enjoy the view of the pool and greenery.

This one-storey villa, from its design and equipment to the location itself, completes the story as an exceptional opportunity for both a tourist rental and a comfortable family life.

The location guarantees peace and privacy and an escape from the busy lifestyle, while the contents and quality of the house's construction guarantee a very quick return on investment.