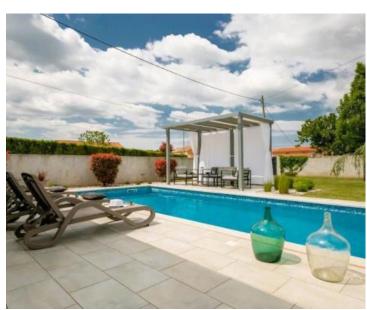

Lovely villa with swimming pool in Barban peaceful area, 10 km from the sea.

Total surface is 130 sq.m. Land plot is 630 sq.m.

Villa was built in 2013 and redone in 2016.

The interior of the villa consists of a living room, a kitchen with a dining room, a guest toilet and three bedrooms, each with its own bathroom. A swimming pool of 32 sq.m. and a covered terrace are located on the completely fenced and beautifully landscaped garden, where you can hide from the sun on hot summer days and enjoy the view of the pool and greenery.

This one-storey villa, from its design and equipment to the location itself, completes the story as an exceptional opportunity for both a tourist rental and a comfortable family life.

The location guarantees peace and privacy and an escape from the busy lifestyle, while the contents and quality of the house's construction guarantee a very quick return on investment.