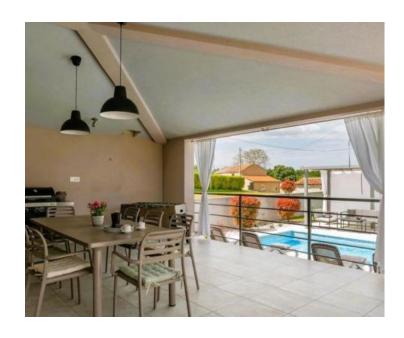

Lovely villa with swimming pool in Barban peaceful area, 10 km from the sea.

Total surface is 130 sq.m. Land plot is 630 sq.m.

Villa was built in 2013 and redone in 2016.

The interior of the villa consists of a living room, a kitchen with a dining room, a guest toilet and three bedrooms, each with its own bathroom. A swimming pool of 32 sq.m. and a covered terrace are located on the completely fenced and beautifully landscaped garden, where you can hide from the sun on hot summer days and enjoy the view of the pool and greenery.