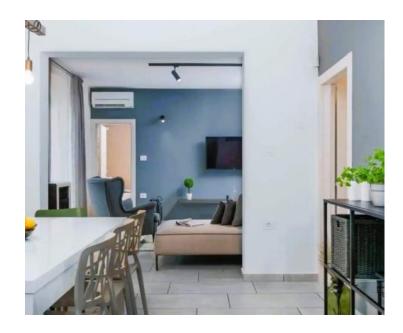

Lovely villa with swimming pool in Barban peaceful area, 10 km from the sea.

Total surface is 130 sq.m. Land plot is 630 sq.m.

Villa was built in 2013 and redone in 2016.

The interior of the villa consists of a living room, a kitchen with a dining room, a guest toilet and three bedrooms, each with its own bathroom. A swimming pool of 32 sq.m. and a covered terrace are located on the completely fenced and beautifully landscaped garden, where you can hide from the sun on hot summer days and enjoy the view of the pool and greenery.

This one-storey villa, from its design and equipment to the location itself, completes the story as an exceptional opportunity for both a tourist rental and a comfortable family life.

The location guarantees peace and privacy and an escape from the busy lifestyle, while the contents and quality of the house's construction guarantee a very quick return on investment.