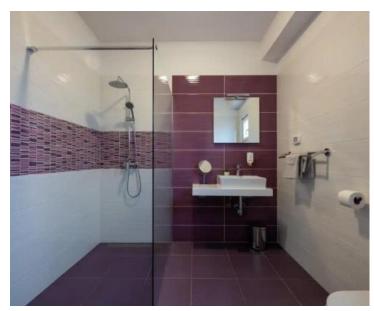

Lovely villa with swimming pool in Barban peaceful area, 10 km from the sea.

Total surface is 130 sq.m. Land plot is 630 sq.m.

Villa was built in 2013 and redone in 2016.

The interior of the villa consists of a living room, a kitchen with a dining room, a guest toilet and three bedrooms, each with its own bathroom. A swimming pool of 32 sq.m. and a covered terrace are located on the completely fenced and beautifully landscaped garden, where you can hide from the sun on hot summer days and enjoy the view of the pool and greenery.