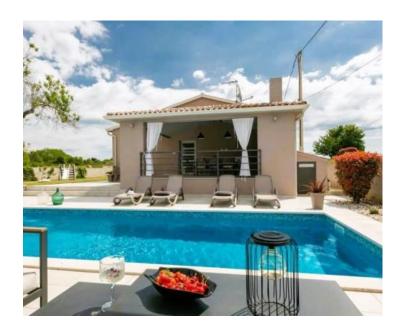

Lovely villa with swimming pool in Barban peaceful area, 10 km from the sea.

Total surface is 130 sq.m. Land plot is 630 sq.m.

Villa was built in 2013 and redone in 2016.

The interior of the villa consists of a living room, a kitchen with a dining room, a guest toilet and three bedrooms, each with its own bathroom. A swimming pool of 32 sq.m. and a covered terrace are located on the completely fenced and beautifully landscaped garden, where you can hide from the sun on hot summer days and enjoy the view of the pool and greenery.

This one-storey villa, from its design and equipment to the location itself, completes the story as an exceptional opportunity for both a tourist rental and a comfortable family life.

The location guarantees peace and privacy and an escape from the busy lifestyle, while the contents and quality of the house's construction guarantee a very quick return on investment.