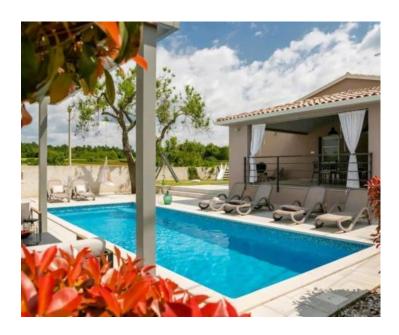

Lovely villa with swimming pool in Barban peaceful area, 10 km from the sea.

Total surface is 130 sq.m. Land plot is 630 sq.m.

Villa was built in 2013 and redone in 2016.

The interior of the villa consists of a living room, a kitchen with a dining room, a guest toilet and three bedrooms, each with its own bathroom. A swimming pool of 32 sq.m. and a covered terrace are located on the completely fenced and beautifully landscaped garden, where you can hide from the sun on hot summer days and enjoy the view of the pool and greenery.

This one-storey villa, from its design and equipment to the location itself, completes the story as an exceptional opportunity for both a tourist rental and a comfortable family life.

The location guarantees peace and privacy and an escape from the busy lifestyle, while the contents and quality of the house's construction guarantee a very quick return on investment.