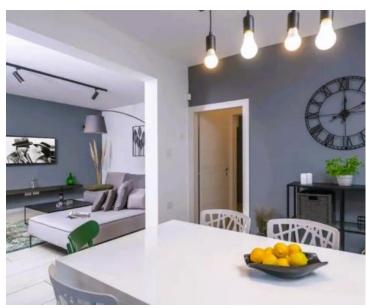

Lovely villa with swimming pool in Barban peaceful area, 10 km from the sea.

Total surface is 130 sq.m. Land plot is 630 sq.m.

Villa was built in 2013 and redone in 2016.

The interior of the villa consists of a living room, a kitchen with a dining room, a guest toilet and three bedrooms, each with its own bathroom. A swimming pool of 32 sq.m. and a covered terrace are located on the completely fenced and beautifully landscaped garden, where you can hide from the sun on hot summer days and enjoy the view of the pool and greenery.

This one-storey villa, from its design and equipment to the location itself, completes the story as an exceptional opportunity for both a tourist rental and a comfortable family life.

The location guarantees peace and privacy and an escape from the busy lifestyle, while the contents and quality of the house's construction guarantee a very quick return on investment.