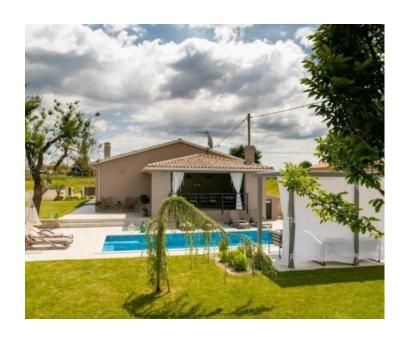

Lovely villa with swimming pool in Barban peaceful area, 10 km from the sea.

Total surface is 130 sq.m. Land plot is 630 sq.m.

Villa was built in 2013 and redone in 2016.

The interior of the villa consists of a living room, a kitchen with a dining room, a guest toilet and three bedrooms, each with its own bathroom. A swimming pool of 32 sq.m. and a covered terrace are located on the completely fenced and beautifully landscaped garden, where you can hide from the sun on hot summer days and enjoy the view of the pool and greenery.

This one-storey villa, from its design and equipment to the location itself, completes the story as an exceptional opportunity for both a tourist rental and a comfortable family life.

The location guarantees peace and privacy and an escape from the busy lifestyle, while the contents and quality of the house's construction guarantee a very quick return on investment.