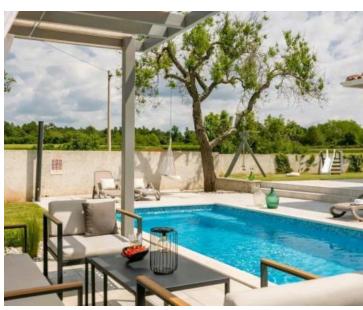

Lovely villa with swimming pool in Barban peaceful area, 10 km from the sea.

Total surface is 130 sq.m. Land plot is 630 sq.m.

Villa was built in 2013 and redone in 2016.

The interior of the villa consists of a living room, a kitchen with a dining room, a guest toilet and three bedrooms, each with its own bathroom. A swimming pool of 32 sq.m. and a covered terrace are located on the completely fenced and beautifully landscaped garden, where you can hide from the sun on hot summer days and enjoy the view of the pool and greenery.

This one-storey villa, from its design and equipment to the location itself, completes the story as an exceptional opportunity for both a tourist rental and a comfortable family life.

The location guarantees peace and privacy and an escape from the busy lifestyle, while the contents and quality of the house's construction guarantee a very quick return on investment.