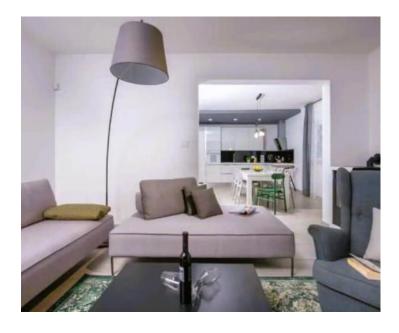

Lovely villa with swimming pool in Barban peaceful area, 10 km from the sea.

Total surface is 130 sq.m. Land plot is 630 sq.m.

Villa was built in 2013 and redone in 2016.

The interior of the villa consists of a living room, a kitchen with a dining room, a guest toilet and three bedrooms, each with its own bathroom. A swimming pool of 32 sq.m. and a covered terrace are located on the completely fenced and beautifully landscaped garden, where you can hide from the sun on hot summer days and enjoy the view of the pool and greenery.

This one-storey villa, from its design and equipment to the location itself, completes the story as an exceptional opportunity for both a tourist rental and a comfortable family life.

The location guarantees peace and privacy and an escape from the busy lifestyle, while the contents and quality of the house's construction guarantee a very quick return on investment.