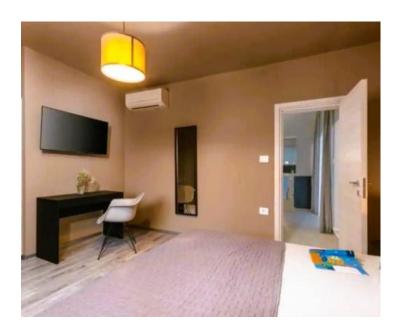

Lovely villa with swimming pool in Barban peaceful area, 10 km from the sea.

Total surface is 130 sq.m. Land plot is 630 sq.m.

Villa was built in 2013 and redone in 2016.

The interior of the villa consists of a living room, a kitchen with a dining room, a guest toilet and three bedrooms, each with its own bathroom. A swimming pool of 32 sq.m. and a covered terrace are located on the completely fenced and beautifully landscaped garden, where you can hide from the sun on hot summer days and enjoy the view of the pool and greenery.