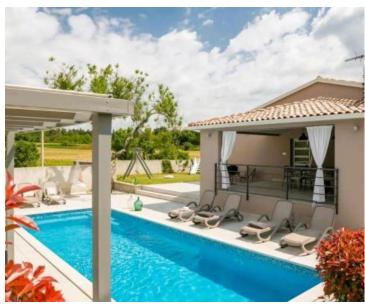

Lovely villa with swimming pool in Barban peaceful area, 10 km from the sea.

Total surface is 130 sq.m. Land plot is 630 sq.m.

Villa was built in 2013 and redone in 2016.

The interior of the villa consists of a living room, a kitchen with a dining room, a guest toilet and three bedrooms, each with its own bathroom. A swimming pool of 32 sq.m. and a covered terrace are located on the completely fenced and beautifully landscaped garden, where you can hide from the sun on hot summer days and enjoy the view of the pool and greenery.

This one-storey villa, from its design and equipment to the location itself, completes the story as an exceptional opportunity for both a tourist rental and a comfortable family life.

The location guarantees peace and privacy and an escape from the busy lifestyle, while the contents and quality of the house's construction guarantee a very quick return on investment.