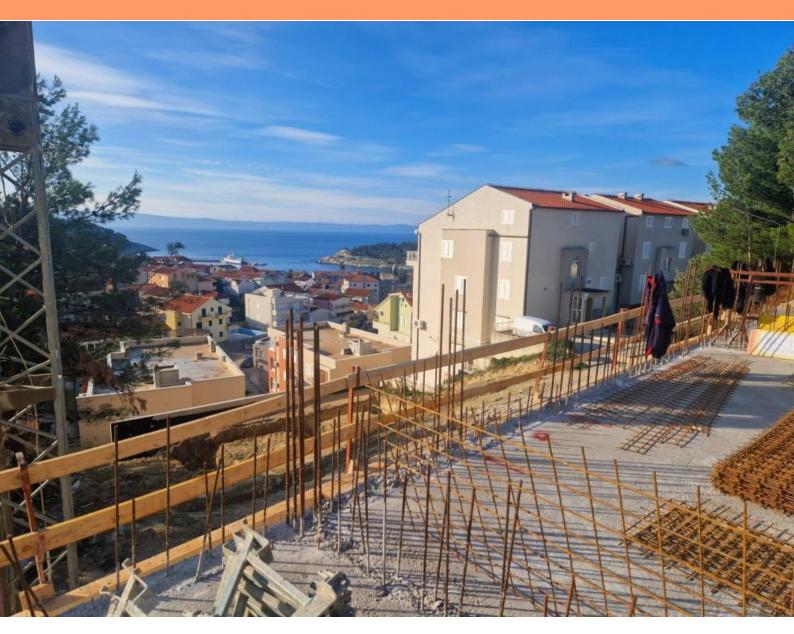

No. of bathrooms

**Price** € 260 040

1

Tel: +385 91 357 3071 Viber, Whatsapp info@adrionika.com www.adrionika.com

New residence under construction offers two-bedroom apartments!
Residence is located in the city center, district Glavica, only 400m from the sea and the beautiful beaches of the Makarska Riviera.

They are located in a smaller building with an <u>elevator</u>, which consists of a basement with <u>garage spaces and storage rooms</u> and four floors with two two-bedroom apartments.

The apartments will be equipped with entrance security doors, air conditioning, external openings of a renowned manufacturer, decorated and equipped bathrooms with underfloor heating...