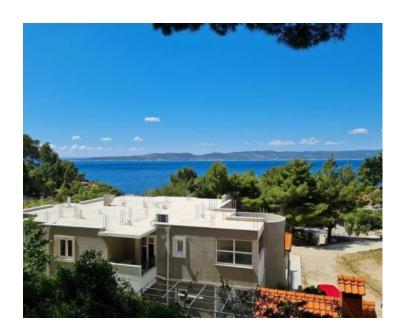

Ref RE-LB-F-9150 Type Land plot

**Region** Dalmatia > Makarska

LocationBrelaFront lineNoSea viewYesDistance to sea280 mPlot size579 sqm

**Price** Price upon request

Urbanized land in beautiful Brela just 280 meters from the sea and wonderful beaches of Brela, with sea views! Total area is 579m2 in a guiet part of the village.

According to the Spatial Plan, the land is located within the zone intended for the construction of residential buildings (apartment buildings, detached houses...).

The land has a regular, rectangular shape and is located in a location with an open view of the sea, elevated position with wonderful panorama.