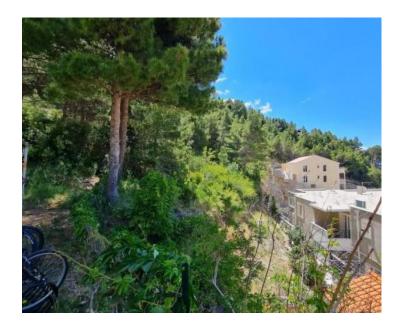

Ref RE-LB-F-9150 Type Land plot

**Region** Dalmatia > Makarska

LocationBrelaFront lineNoSea viewYesDistance to sea280 mPlot size579 sqm

**Price** Price upon request

Urbanized land in beautiful Brela just 280 meters from the sea and wonderful beaches of Brela, with sea views! Total area is 579m2 in a guiet part of the village.

According to the Spatial Plan, the land is located within the zone intended for the construction of residential buildings (apartment buildings, detached houses...).

The land has a regular, rectangular shape and is located in a location with an open view of the sea, elevated position with wonderful panorama.

Pine trees are on the land.

Water, canalization, electricity, telephone, Internet are available.

Price is 500 eur per sq.m. (579 500 eur)

Overall additional expenses borne by the Buyer of real estate in Croatia are around 7% of property cost in total, which includes: property transfer tax (3% of property value), agency/brokerage commission (3%+VAT on commission), advocate fee (cca 1%), notary fee, court registration fee and official certified translation expenses. Agency/brokerage agreement is signed prior to visiting properties.