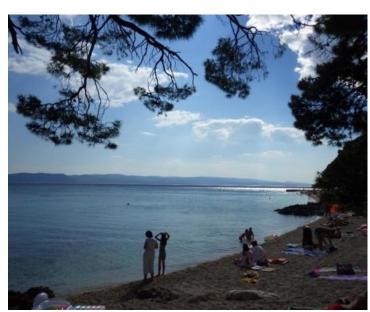

Ref RE-LB-F-9150 Type Land plot

**Region** Dalmatia > Makarska

LocationBrelaFront lineNoSea viewYesDistance to sea280 mPlot size579 sqm

**Price** Price upon request

Urbanized land in beautiful Brela just 280 meters from the sea and wonderful beaches of Brela, with sea views! Total area is 579m2 in a guiet part of the village.

According to the Spatial Plan, the land is located within the zone intended for the construction of residential buildings (apartment buildings, detached houses...).

The land has a regular, rectangular shape and is located in a location with an open view of the sea, elevated position with wonderful panorama.