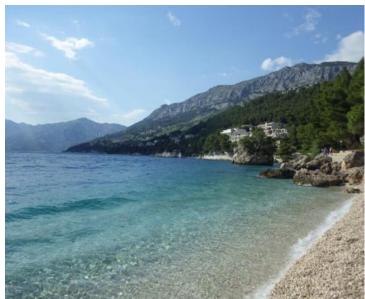

Ref RE-LB-F-9150 Type Land plot

**Region** Dalmatia > Makarska

LocationBrelaFront lineNoSea viewYesDistance to sea280 mPlot size579 sqm

**Price** Price upon request

Urbanized land in beautiful Brela just 280 meters from the sea and wonderful beaches of Brela, with sea views! Total area is 579m2 in a guiet part of the village.

According to the Spatial Plan, the land is located within the zone intended for the construction of residential buildings (apartment buildings, detached houses...).

The land has a regular, rectangular shape and is located in a location with an open view of the sea, elevated position with wonderful panorama.