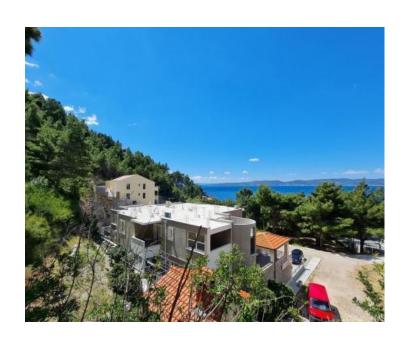

Ref RE-LB-F-9150 Type Land plot

**Region** Dalmatia > Makarska

LocationBrelaFront lineNoSea viewYesDistance to sea280 mPlot size579 sqm

**Price** Price upon request

Urbanized land in beautiful Brela just 280 meters from the sea and wonderful beaches of Brela, with sea views! Total area is 579m2 in a guiet part of the village.

According to the Spatial Plan, the land is located within the zone intended for the construction of residential buildings (apartment buildings, detached houses...).

The land has a regular, rectangular shape and is located in a location with an open view of the sea, elevated position with wonderful panorama.

Pine trees are on the land.

Water, canalization, electricity, telephone, Internet are available.

Price is 500 eur per sq.m. (579 500 eur)

Overall additional expenses borne by the Buyer of real estate in Croatia are around 7% of property cost in total, which includes: property transfer tax (3% of property value), agency/brokerage commission (3%+VAT on commission), advocate fee (cca 1%), notary fee, court registration fee and official certified translation expenses. Agency/brokerage agreement is signed prior to visiting properties.