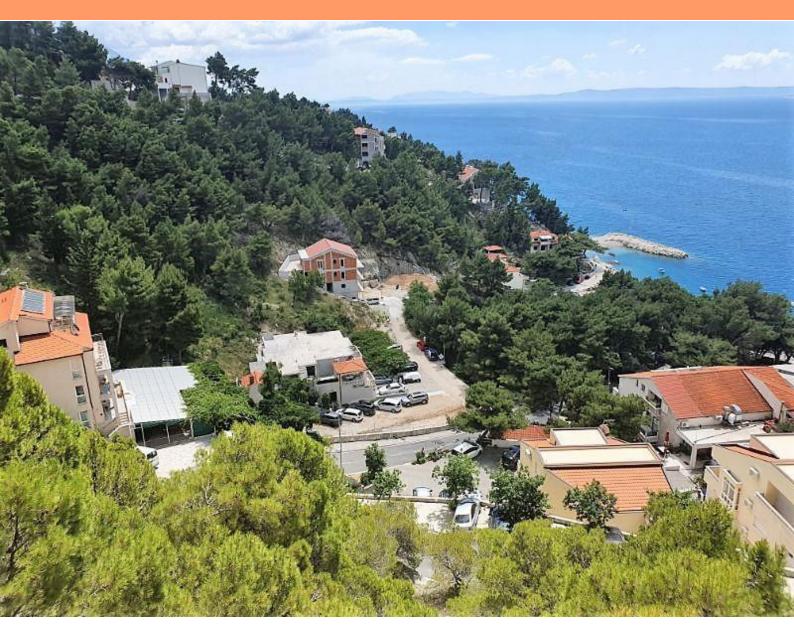

Ref RE-LB-F-9150 Type Land plot

**Region** Dalmatia > Makarska

LocationBrelaFront lineNoSea viewYesDistance to sea280 mPlot size579 sqm

**Price** Price upon request

Urbanized land in beautiful Brela just 280 meters from the sea and wonderful beaches of Brela, with sea views! Total area is 579m2 in a guiet part of the village.

According to the Spatial Plan, the land is located within the zone intended for the construction of residential buildings (apartment buildings, detached houses...).

The land has a regular, rectangular shape and is located in a location with an open view of the sea, elevated position with wonderful panorama.

Pine trees are on the land.

Water, canalization, electricity, telephone, Internet are available.

Price is 500 eur per sq.m. (579 500 eur)

Overall additional expenses borne by the Buyer of real estate in Croatia are around 7% of property cost in total, which includes: property transfer tax (3% of property value), agency/brokerage commission (3%+VAT on commission), advocate fee (cca 1%), notary fee, court registration fee and official certified translation expenses. Agency/brokerage agreement is signed prior to visiting properties.