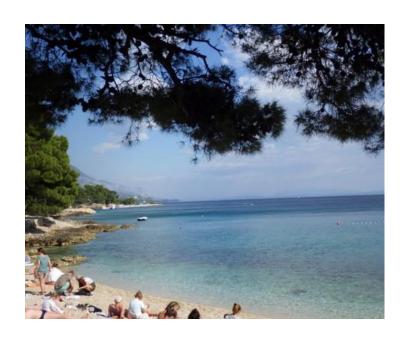

Ref RE-LB-F-9150 Type Land plot

**Region** Dalmatia > Makarska

LocationBrelaFront lineNoSea viewYesDistance to sea280 mPlot size579 sqm

**Price** Price upon request

Urbanized land in beautiful Brela just 280 meters from the sea and wonderful beaches of Brela, with sea views! Total area is 579m2 in a guiet part of the village.

According to the Spatial Plan, the land is located within the zone intended for the construction of residential buildings (apartment buildings, detached houses...).

The land has a regular, rectangular shape and is located in a location with an open view of the sea, elevated position with wonderful panorama.