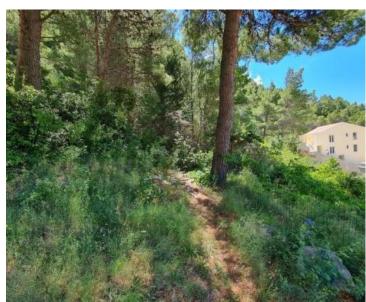

Ref RE-LB-F-9150 Type Land plot

**Region** Dalmatia > Makarska

LocationBrelaFront lineNoSea viewYesDistance to sea280 mPlot size579 sqm

**Price** Price upon request

Urbanized land in beautiful Brela just 280 meters from the sea and wonderful beaches of Brela, with sea views! Total area is 579m2 in a guiet part of the village.

According to the Spatial Plan, the land is located within the zone intended for the construction of residential buildings (apartment buildings, detached houses...).

The land has a regular, rectangular shape and is located in a location with an open view of the sea, elevated position with wonderful panorama.

Pine trees are on the land.

Water, canalization, electricity, telephone, Internet are available.

Price is 500 eur per sq.m. (579 500 eur)

Overall additional expenses borne by the Buyer of real estate in Croatia are around 7% of property cost in total, which includes: property transfer tax (3% of property value), agency/brokerage commission (3%+VAT on commission), advocate fee (cca 1%), notary fee, court registration fee and official certified translation expenses. Agency/brokerage agreement is signed prior to visiting properties.