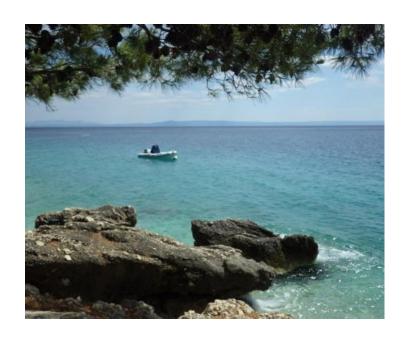

Ref RE-LB-F-9150 Type Land plot

**Region** Dalmatia > Makarska

LocationBrelaFront lineNoSea viewYesDistance to sea280 mPlot size579 sqm

**Price** Price upon request

Urbanized land in beautiful Brela just 280 meters from the sea and wonderful beaches of Brela, with sea views! Total area is 579m2 in a guiet part of the village.

According to the Spatial Plan, the land is located within the zone intended for the construction of residential buildings (apartment buildings, detached houses...).

The land has a regular, rectangular shape and is located in a location with an open view of the sea, elevated position with wonderful panorama.