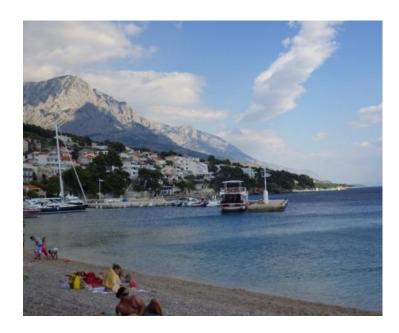

Ref RE-LB-F-9150 Type Land plot

**Region** Dalmatia > Makarska

LocationBrelaFront lineNoSea viewYesDistance to sea280 mPlot size579 sqm

**Price** Price upon request

Urbanized land in beautiful Brela just 280 meters from the sea and wonderful beaches of Brela, with sea views! Total area is 579m2 in a guiet part of the village.

According to the Spatial Plan, the land is located within the zone intended for the construction of residential buildings (apartment buildings, detached houses...).

The land has a regular, rectangular shape and is located in a location with an open view of the sea, elevated position with wonderful panorama.