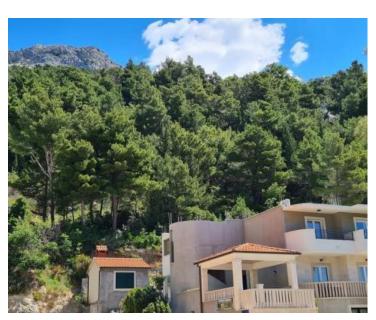

Ref RE-LB-F-9150 Type Land plot

**Region** Dalmatia > Makarska

LocationBrelaFront lineNoSea viewYesDistance to sea280 mPlot size579 sqm

**Price** Price upon request

Urbanized land in beautiful Brela just 280 meters from the sea and wonderful beaches of Brela, with sea views! Total area is 579m2 in a guiet part of the village.

According to the Spatial Plan, the land is located within the zone intended for the construction of residential buildings (apartment buildings, detached houses...).

The land has a regular, rectangular shape and is located in a location with an open view of the sea, elevated position with wonderful panorama.

Pine trees are on the land.

Water, canalization, electricity, telephone, Internet are available.

Price is 500 eur per sq.m. (579 500 eur)

Overall additional expenses borne by the Buyer of real estate in Croatia are around 7% of property cost in total, which includes: property transfer tax (3% of property value), agency/brokerage commission (3%+VAT on commission), advocate fee (cca 1%), notary fee, court registration fee and official certified translation expenses. Agency/brokerage agreement is signed prior to visiting properties.