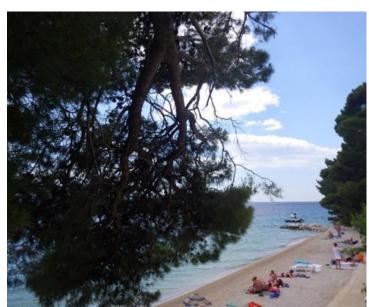

Ref RE-LB-F-9150 Type Land plot

**Region** Dalmatia > Makarska

LocationBrelaFront lineNoSea viewYesDistance to sea280 mPlot size579 sqm

**Price** Price upon request

Urbanized land in beautiful Brela just 280 meters from the sea and wonderful beaches of Brela, with sea views! Total area is 579m2 in a guiet part of the village.

According to the Spatial Plan, the land is located within the zone intended for the construction of residential buildings (apartment buildings, detached houses...).

The land has a regular, rectangular shape and is located in a location with an open view of the sea, elevated position with wonderful panorama.

Pine trees are on the land.

Water, canalization, electricity, telephone, Internet are available.

Price is 500 eur per sq.m. (579 500 eur)

Overall additional expenses borne by the Buyer of real estate in Croatia are around 7% of property cost in total, which includes: property transfer tax (3% of property value), agency/brokerage commission (3%+VAT on commission), advocate fee (cca 1%), notary fee, court registration fee and official certified translation expenses. Agency/brokerage agreement is signed prior to visiting properties.