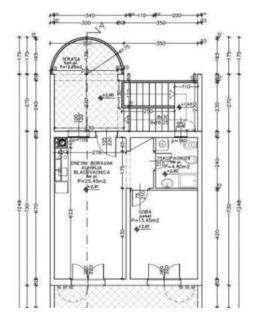

The building extends through the ground floor and the first floor and contains a total of two residential units with a functional layout.

The object of sale is an apartment with an area of 67.53 m<sup>2</sup> on the first floor of the building. The area of the apartment without spare parts (parking space) and side part (terrace) is 43.7 m<sup>2</sup>.

It consists of a bedroom, a bathroom, a living area that combines the living room, dining room and kitchen, and two terraces. The apartment has one parking spot. This apartment in an attractive location is an ideal opportunity for a pleasant family life or as an investment for rental for tourist purposes.