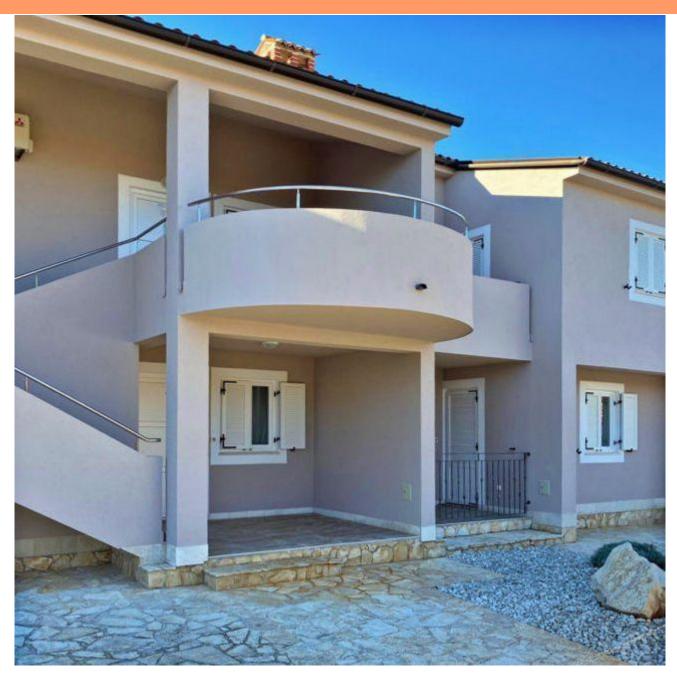

The building extends through the ground floor and the first floor and contains a total of two residential units with a functional layout.

The object of sale is an apartment with an area of 67.53 m<sup>2</sup> on the first floor of the building. The area of the apartment without spare parts (parking space) and side part (terrace) is 43.7 m<sup>2</sup>.

It consists of a bedroom, a bathroom, a living area that combines the living room, dining room and kitchen, and two terraces. The apartment has one parking spot. This apartment in an attractive location is an ideal opportunity for a pleasant family life or as an investment for rental for tourist purposes.