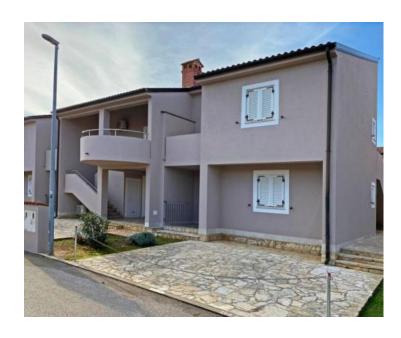

The building extends through the ground floor and the first floor and contains a total of two residential units with a functional layout.

The object of sale is an apartment with an area of 67.53 m<sup>2</sup> on the first floor of the building. The area of the apartment without spare parts (parking space) and side part (terrace) is 43.7 m<sup>2</sup>.

It consists of a bedroom, a bathroom, a living area that combines the living room, dining room and kitchen, and two terraces. The apartment has one parking spot. This apartment in an attractive location is an ideal opportunity for a pleasant family life or as an investment for rental for tourist purposes.