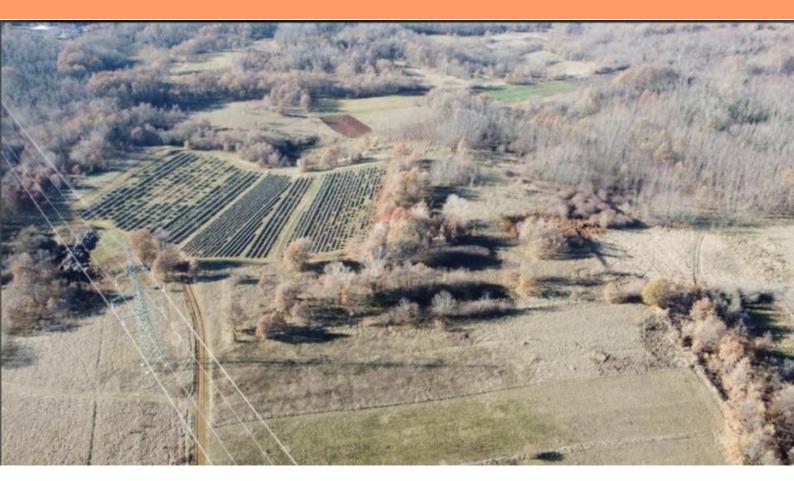

Agro land in Labin area over 2 hectares of land.

Total area is 26 783 sq.m.

The plot consists of two parts separated by 140 meters.

The first plot has an area of 16,959 m2, is flat and partially cleared. Can be bought separately for 55 000 eur. The second plot has an area of 9,824 m2, is flat and also partially cleared. Can be bought separately for 31 000 eur.

The first plot is for forest use, while the second part belongs to valuable arable land.

Overall additional expenses borne by the Buyer of real estate in Croatia are around 7% of property cost in total, which includes: property transfer tax (3% of property value), agency/brokerage commission (3%+VAT on commission), advocate fee (cca 1%), notary fee, court registration fee and official certified translation expenses. Agency/brokerage agreement is signed prior to visiting properties.