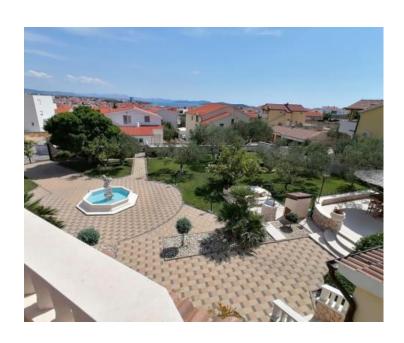

The land plot has total floorspace of 700 m2, and includes a project for a villa with a swimming pool of 280 m2.

As per the project the villa consists of a ground floor and a first floor.

GROUND FLOOR: entrance, hallway, staircase, toilet, bathroom, bedroom, kitchen, living room, dining room, terrace. On the ground floor there is also a 24m2 garage and a 19.53m2 swimming pool.

FIRST FLOOR: hallway, 2 bathrooms, wardrobe, 3 bedrooms, 3 terraces, living room.

Parking space for one car.

The land plot is already surrounded by a stone fence, has a fountain, a water well and an iron gate.