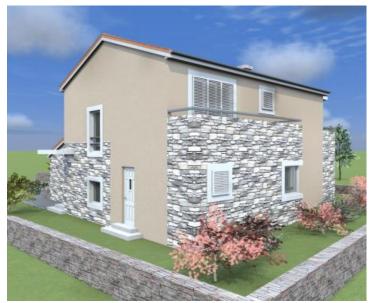

The land plot has total floorspace of 700 m2, and includes a project for a villa with a swimming pool of 280 m2.

As per the project the villa consists of a ground floor and a first floor.

GROUND FLOOR: entrance, hallway, staircase, toilet, bathroom, bedroom, kitchen, living room, dining room, terrace. On the ground floor there is also a 24m2 garage and a 19.53m2 swimming pool.

FIRST FLOOR: hallway, 2 bathrooms, wardrobe, 3 bedrooms, 3 terraces, living room.

Parking space for one car.

The land plot is already surrounded by a stone fence, has a fountain, a water well and an iron gate.