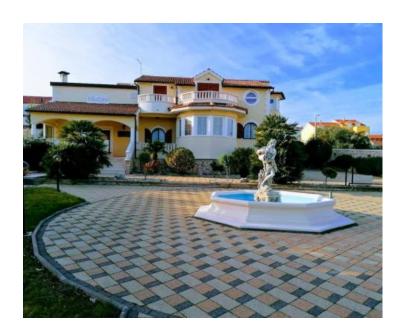

The land plot has total floorspace of 700 m2, and includes a project for a villa with a swimming pool of 280 m2.

As per the project the villa consists of a ground floor and a first floor.

GROUND FLOOR: entrance, hallway, staircase, toilet, bathroom, bedroom, kitchen, living room, dining room, terrace. On the ground floor there is also a 24m2 garage and a 19.53m2 swimming pool.

FIRST FLOOR: hallway, 2 bathrooms, wardrobe, 3 bedrooms, 3 terraces, living room.

Parking space for one car.

The land plot is already surrounded by a stone fence, has a fountain, a water well and an iron gate.

It is also possible to change the project if a villa with a swimming pool were to be built.

The seller also offers the option of building a villa within a year term on a turnkey basis. The price of the built villa with swimming pool and landscaped surroundings - €740,000