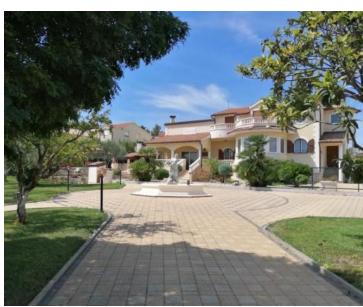

The land plot has total floorspace of 700 m2, and includes a project for a villa with a swimming pool of 280 m2.

As per the project the villa consists of a ground floor and a first floor.

GROUND FLOOR: entrance, hallway, staircase, toilet, bathroom, bedroom, kitchen, living room, dining room, terrace. On the ground floor there is also a 24m2 garage and a 19.53m2 swimming pool.

FIRST FLOOR: hallway, 2 bathrooms, wardrobe, 3 bedrooms, 3 terraces, living room.

Parking space for one car.

The land plot is already surrounded by a stone fence, has a fountain, a water well and an iron gate.

It is also possible to change the project if a villa with a swimming pool were to be built.

The seller also offers the option of building a villa within a year term on a turnkey basis. The price of the built villa with swimming pool and landscaped surroundings - €740,000