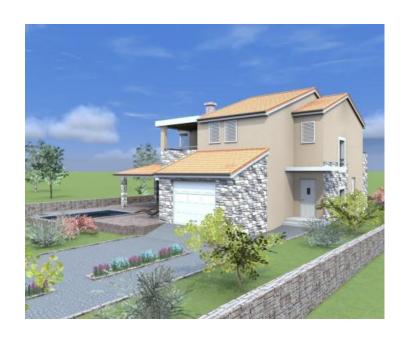

The land plot has total floorspace of 700 m2, and includes a project for a villa with a swimming pool of 280 m2.

As per the project the villa consists of a ground floor and a first floor.

GROUND FLOOR: entrance, hallway, staircase, toilet, bathroom, bedroom, kitchen, living room, dining room, terrace. On the ground floor there is also a 24m2 garage and a 19.53m2 swimming pool.

FIRST FLOOR: hallway, 2 bathrooms, wardrobe, 3 bedrooms, 3 terraces, living room.

Parking space for one car.

The land plot is already surrounded by a stone fence, has a fountain, a water well and an iron gate.