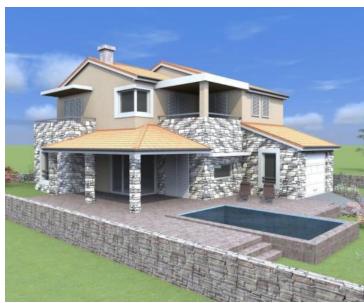

The land plot has total floorspace of 700 m2, and includes a project for a villa with a swimming pool of 280 m2.

As per the project the villa consists of a ground floor and a first floor.

GROUND FLOOR: entrance, hallway, staircase, toilet, bathroom, bedroom, kitchen, living room, dining room, terrace. On the ground floor there is also a 24m2 garage and a 19.53m2 swimming pool.

FIRST FLOOR: hallway, 2 bathrooms, wardrobe, 3 bedrooms, 3 terraces, living room.

Parking space for one car.

The land plot is already surrounded by a stone fence, has a fountain, a water well and an iron gate.