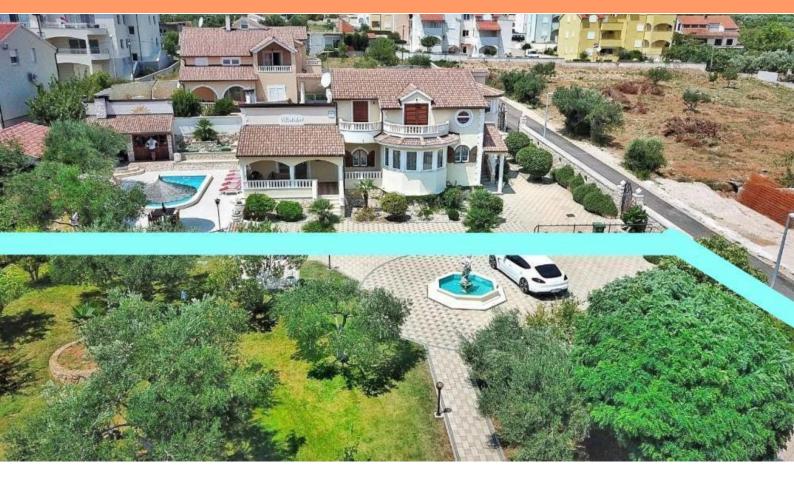

**Ref** RE-LB-IRO1400

Type Land plot

Region Dalmatia > Sibenik

LocationVodiceFront lineNoSea viewYesDistance to sea900 mPlot size700 sqmPrice€ 320 000

Attractive urban land in a quiet location just 900 meters from the sea and the center of super-popular touristic Vodice.

The land plot has total floorspace of 700 m2, and includes a project for a villa with a swimming pool of 280 m2.

As per the project the villa consists of a ground floor and a first floor.

GROUND FLOOR: entrance, hallway, staircase, toilet, bathroom, bedroom, kitchen, living room, dining room, terrace. On the ground floor there is also a 24m2 garage and a 19.53m2 swimming pool.

FIRST FLOOR: hallway, 2 bathrooms, wardrobe, 3 bedrooms, 3 terraces, living room.

Parking space for one car.

The land plot is already surrounded by a stone fence, has a fountain, a water well and an iron gate.

It is also possible to change the project if a villa with a swimming pool were to be built.

The seller also offers the option of building a villa within a year term on a turnkey basis. The price of the built villa with swimming pool and landscaped surroundings - €740,000