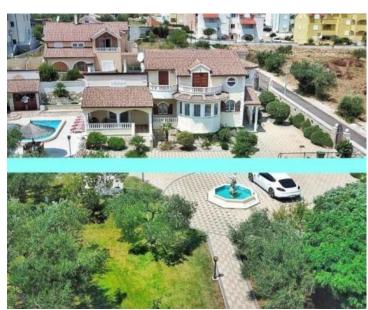

**Ref** RE-LB-IRO1400

Type Land plot

Region Dalmatia > Sibenik

LocationVodiceFront lineNoSea viewYesDistance to sea900 mPlot size700 sqmPrice€ 320 000

Attractive urban land in a quiet location just 900 meters from the sea and the center of super-popular touristic Vodice.

The land plot has total floorspace of 700 m2, and includes a project for a villa with a swimming pool of 280 m2.

As per the project the villa consists of a ground floor and a first floor.

GROUND FLOOR: entrance, hallway, staircase, toilet, bathroom, bedroom, kitchen, living room, dining room, terrace. On the ground floor there is also a 24m2 garage and a 19.53m2 swimming pool.

FIRST FLOOR: hallway, 2 bathrooms, wardrobe, 3 bedrooms, 3 terraces, living room.

Parking space for one car.

The land plot is already surrounded by a stone fence, has a fountain, a water well and an iron gate.

It is also possible to change the project if a villa with a swimming pool were to be built.

The seller also offers the option of building a villa within a year term on a turnkey basis. The price of the built villa with swimming pool and landscaped surroundings - €740,000