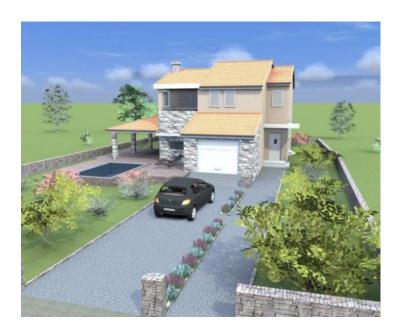

The land plot has total floorspace of 700 m2, and includes a project for a villa with a swimming pool of 280 m2.

As per the project the villa consists of a ground floor and a first floor.

GROUND FLOOR: entrance, hallway, staircase, toilet, bathroom, bedroom, kitchen, living room, dining room, terrace. On the ground floor there is also a 24m2 garage and a 19.53m2 swimming pool.

FIRST FLOOR: hallway, 2 bathrooms, wardrobe, 3 bedrooms, 3 terraces, living room.

Parking space for one car.

The land plot is already surrounded by a stone fence, has a fountain, a water well and an iron gate.