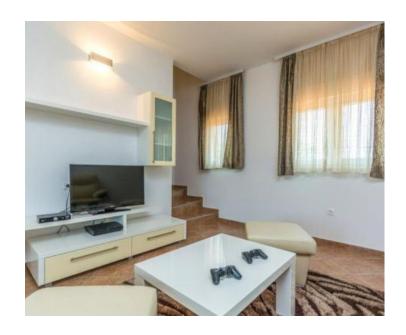

The lower floor consists of an entrance hall, living room with dining room and kitchen in one unit, bathroom and two bedrooms, one of which has its own bathroom.

On the upper floor there are two rooms made as a playroom. On the third floor there are 4 bedrooms, each with its own bathroom.