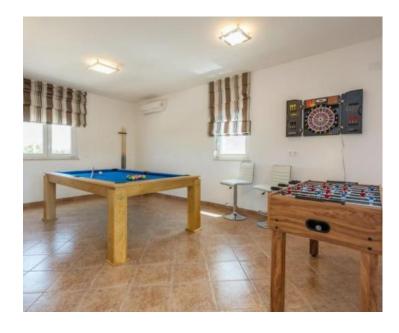

The lower floor consists of an entrance hall, living room with dining room and kitchen in one unit, bathroom and two bedrooms, one of which has its own bathroom.

On the upper floor there are two rooms made as a playroom. On the third floor there are 4 bedrooms, each with its own bathroom.