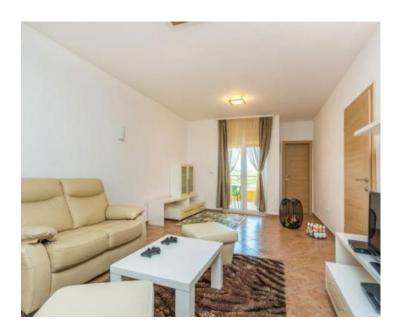

The lower floor consists of an entrance hall, living room with dining room and kitchen in one unit, bathroom and two bedrooms, one of which has its own bathroom.

On the upper floor there are two rooms made as a playroom. On the third floor there are 4 bedrooms, each with its own bathroom.