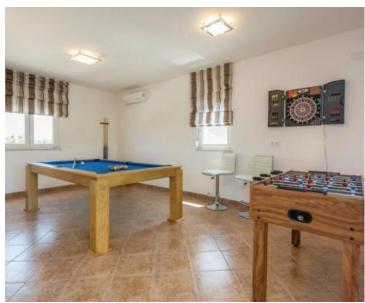

The lower floor consists of an entrance hall, living room with dining room and kitchen in one unit, bathroom and two bedrooms, one of which has its own bathroom.

On the upper floor there are two rooms made as a playroom. On the third floor there are 4 bedrooms, each with its own bathroom.