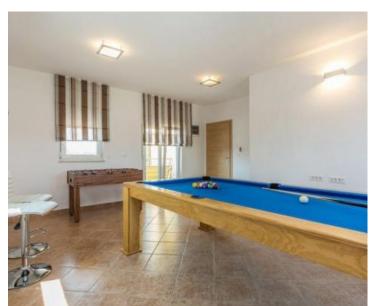

The lower floor consists of an entrance hall, living room with dining room and kitchen in one unit, bathroom and two bedrooms, one of which has its own bathroom.

On the upper floor there are two rooms made as a playroom. On the third floor there are 4 bedrooms, each with its own bathroom.