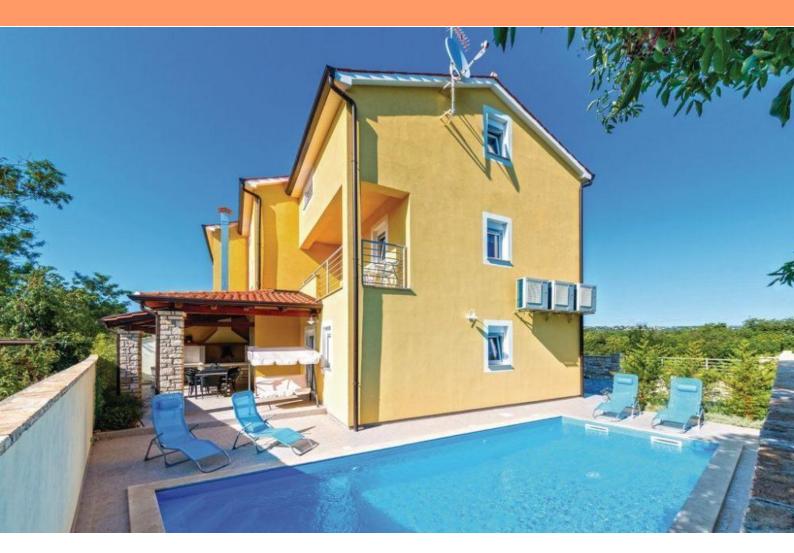

Semi-detached villetta with swimming pool in Frata, near Porec, 5 km from the sea! Total floorspace is 210 sg.m. on a land plot of 210 g.m.

The house is spread over 3 floors that are connected by an internal staircase.

There is a swimming pool of 24 sq.m. and a covered terrace with a barbecue on the beautifully landscaped garden.

Tastefully and functionally decorated with an emphasis on amenities for a pleasant vacation, this house provides an opportunity to return the investment due to the already well-established rental business.