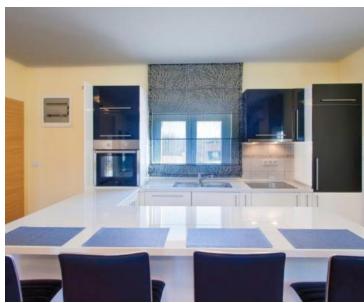

The lower floor consists of an entrance hall, living room with dining room and kitchen in one unit, bathroom and two bedrooms, one of which has its own bathroom.

On the upper floor there are two rooms made as a playroom. On the third floor there are 4 bedrooms, each with its own bathroom.