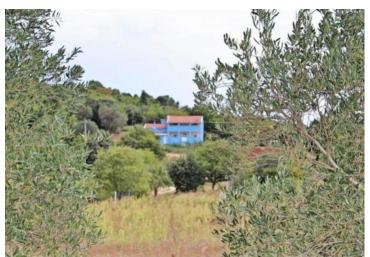

Highly attractive property in Rovinj with wonderful sea views! It is located less than 1 km from the sea. Total floorspace is 304 sq.m. Land plot is 1900 sq.m. Property was built in 2018.

The spacious house extends through the ground floor and first floor.