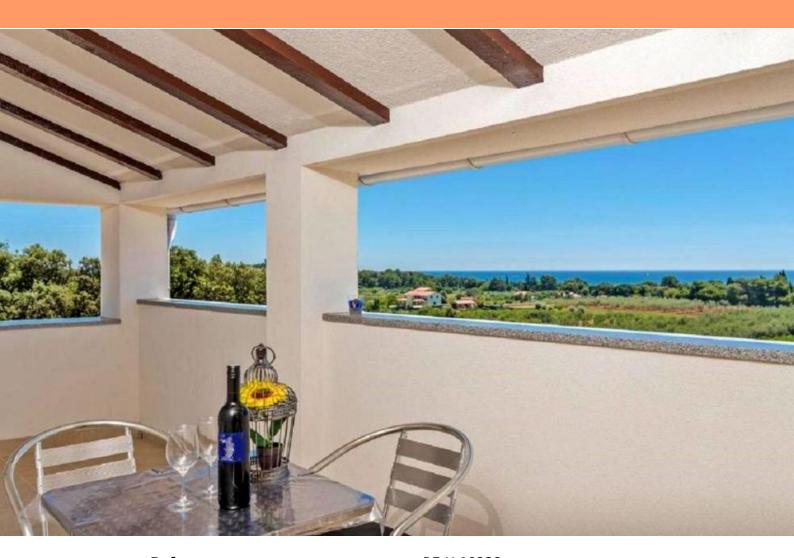

Highly attractive property in Rovinj with wonderful sea views! It is located less than 1 km from the sea. Total floorspace is 304 sq.m. Land plot is 1900 sq.m. Property was built in 2018.

The spacious house extends through the ground floor and first floor.

It consists of three residential units with separate entrances, a tavern and a storage room.

Two residential units consist of a hallway, a living room with access to a terrace overlooking the sea, a dining room with a kitchen, a bedroom and a bathroom, while one residential unit consists of a hallway, a living room, a kitchen with a dining room, two bedrooms andbathrooms.

The apartments are comfortable and fully equipped and furnished.

This property in an exceptional location is an ideal opportunity for a peaceful family life as well as an investment for the purpose of an already well-established tourist rental