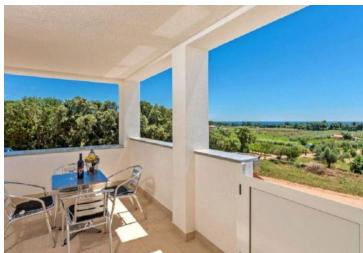

Highly attractive property in Rovinj with wonderful sea views! It is located less than 1 km from the sea. Total floorspace is 304 sq.m. Land plot is 1900 sq.m. Property was built in 2018.

The spacious house extends through the ground floor and first floor.

It consists of three residential units with separate entrances, a tavern and a storage room.

Two residential units consist of a hallway, a living room with access to a terrace overlooking the sea, a dining room with a kitchen, a bedroom and a bathroom, while one residential unit consists of a hallway, a living room, a kitchen with a dining room, two bedrooms andbathrooms.

The apartments are comfortable and fully equipped and furnished.

This property in an exceptional location is an ideal opportunity for a peaceful family life as well as an investment for the purpose of an already well-established tourist rental