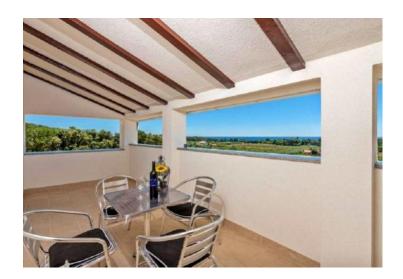

Highly attractive property in Rovinj with wonderful sea views! It is located less than 1 km from the sea. Total floorspace is 304 sq.m. Land plot is 1900 sq.m. Property was built in 2018.

The spacious house extends through the ground floor and first floor.

It consists of three residential units with separate entrances, a tavern and a storage room.

Two residential units consist of a hallway, a living room with access to a terrace overlooking the sea, a dining room with a kitchen, a bedroom and a bathroom, while one residential unit consists of a hallway, a living room, a kitchen with a dining room, two bedrooms andbathrooms.

The apartments are comfortable and fully equipped and furnished.

This property in an exceptional location is an ideal opportunity for a peaceful family life as well as an investment for the purpose of an already well-established tourist rental