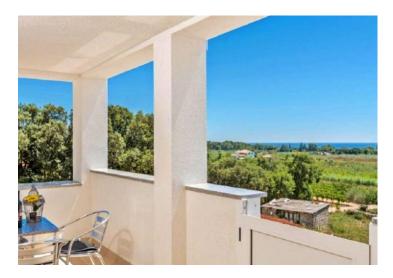

Highly attractive property in Rovinj with wonderful sea views! It is located less than 1 km from the sea. Total floorspace is 304 sq.m. Land plot is 1900 sq.m. Property was built in 2018.

The spacious house extends through the ground floor and first floor.

It consists of three residential units with separate entrances, a tavern and a storage room.

Two residential units consist of a hallway, a living room with access to a terrace overlooking the sea, a dining room with a kitchen, a bedroom and a bathroom, while one residential unit consists of a hallway, a living room, a kitchen with a dining room, two bedrooms andbathrooms.