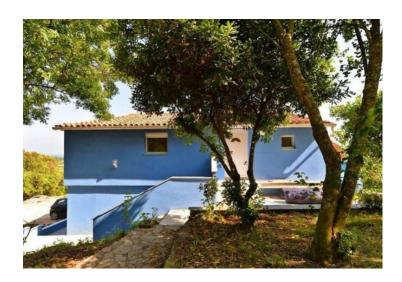

Highly attractive property in Rovinj with wonderful sea views! It is located less than 1 km from the sea. Total floorspace is 304 sq.m. Land plot is 1900 sq.m. Property was built in 2018.

The spacious house extends through the ground floor and first floor.