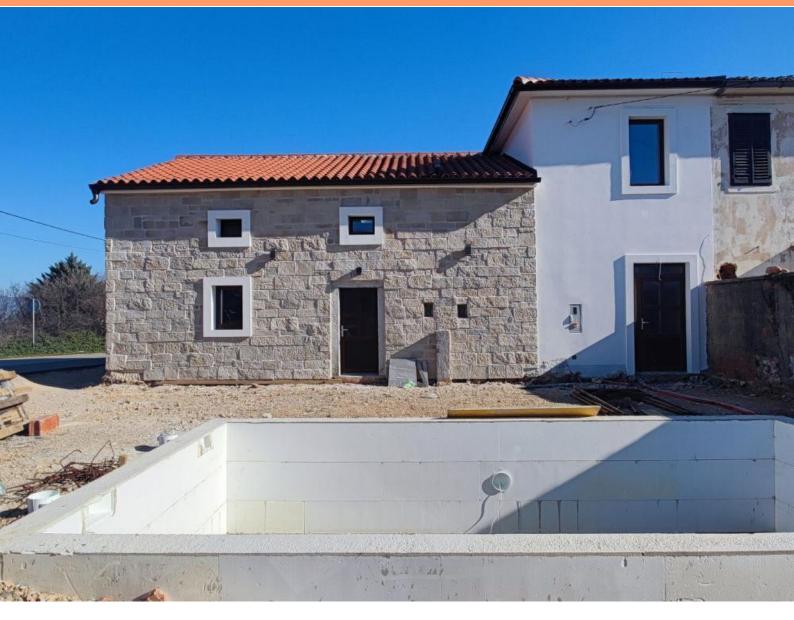

Price

€ 620 000

Semi-detached stone house of 134 sq.m. with swimming pool is offered for sale after complete remodelling. This beautiful semi-detached stone building with a swimming pool is located in the vicinity of Dobrinj. It is located a few kilometers from the sea in a quiet location.

On the ground floor there is a bathroom, a tavern and an open area with a kitchen, dining room and living room, from which there is access to a terrace with a swimming pool and a sunbathing area, as well as a part for socializing with a barbecue.

There are three bedrooms and three bathrooms on the first floor.

The facility has underfloor heating and air conditioning.

It also has two parking spaces on a land plot of 276 sq.m..

Overall additional expenses borne by the Buyer of real estate in Croatia are around 7% of property cost in total, which includes: property transfer tax (3% of property value), agency/brokerage commission (3%+VAT on commission), advocate fee (cca 1%), notary fee, court registration fee and official certified translation expenses. Agency/brokerage agreement is signed prior to visiting properties.