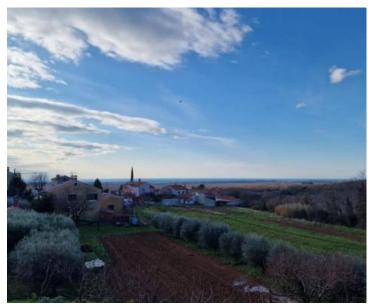

**Ref** RE-U-19066

Type House Region Istria > Porec

LocationPorečFront lineNoSea viewYes

Distance to sea10000 mFloorspace350 sqmPlot size697 sqm

No. of bedrooms 6 No. of bathrooms 1

House 10 km from the sea in Porec area for adaptation.

Total floorspace is 350 sgm. Land plot is 697 sg.m.

House was built in 1968.

The building extends through 4 floors: the basement where there are 2 taverns, the ground floor where there are 2 kitchens, a bathroom with toilet - a hallway, on the first floor there are 3 bedrooms as well as in the high attic.

Given that it has 2 separate entrances, the house can be built as an object with 2 multi-storey residential units, but it can also be as one unit.

There is enough space in the garden to build a swimming pool, and with adaptation, this house can be an excellent stone beauty with a wonderful view of the sea, which would serve for tourist purposes, but also a corner for enjoyment, especially for all those who like the original Istrian flair.