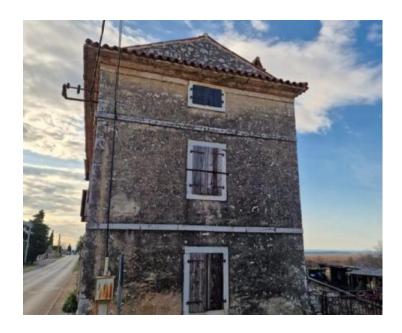

Total floorspace is 350 sgm. Land plot is 697 sg.m.

House was built in 1968.

The building extends through 4 floors: the basement where there are 2 taverns, the ground floor where there are 2 kitchens, a bathroom with toilet - a hallway, on the first floor there are 3 bedrooms as well as in the high attic.

Given that it has 2 separate entrances, the house can be built as an object with 2 multi-storey residential units, but it can also be as one unit.

There is enough space in the garden to build a swimming pool, and with adaptation, this house can be an excellent stone beauty with a wonderful view of the sea, which would serve for tourist purposes, but also a corner for enjoyment, especially for all those who like the original Istrian flair.