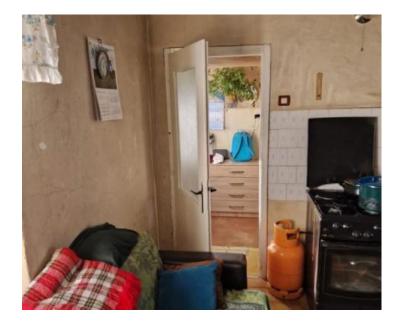

Total floorspace is 350 sgm. Land plot is 697 sg.m.

House was built in 1968.

The building extends through 4 floors: the basement where there are 2 taverns, the ground floor where there are 2 kitchens, a bathroom with toilet - a hallway, on the first floor there are 3 bedrooms as well as in the high attic.