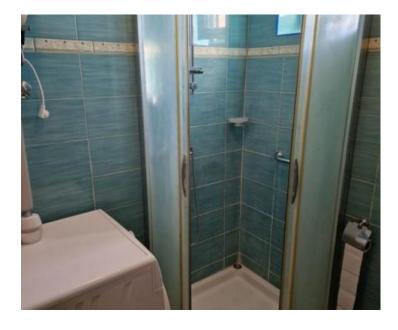

Total floorspace is 350 sgm. Land plot is 697 sg.m.

House was built in 1968.

The building extends through 4 floors: the basement where there are 2 taverns, the ground floor where there are 2 kitchens, a bathroom with toilet - a hallway, on the first floor there are 3 bedrooms as well as in the high attic.