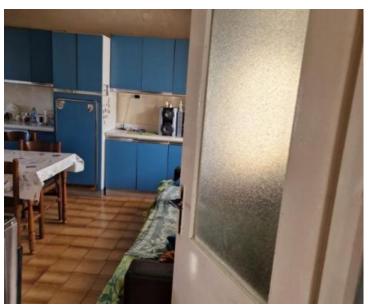

Total floorspace is 350 sgm. Land plot is 697 sg.m.

House was built in 1968.

The building extends through 4 floors: the basement where there are 2 taverns, the ground floor where there are 2 kitchens, a bathroom with toilet - a hallway, on the first floor there are 3 bedrooms as well as in the high attic.