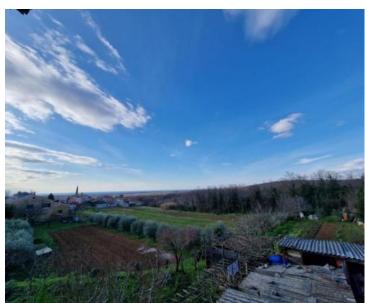

**Ref** RE-U-19066

Type House Region Istria > Porec

LocationPorečFront lineNoSea viewYes

Distance to sea10000 mFloorspace350 sqmPlot size697 sqm

No. of bedrooms 6 No. of bathrooms 1

House 10 km from the sea in Porec area for adaptation.

Given that it has 2 separate entrances, the house can be built as an object with 2 multi-storey residential units, but it can also be as one unit.

There is enough space in the garden to build a swimming pool, and with adaptation, this house can be an excellent stone beauty with a wonderful view of the sea, which would serve for tourist purposes, but also a corner for enjoyment, especially for all those who like the original Istrian flair.