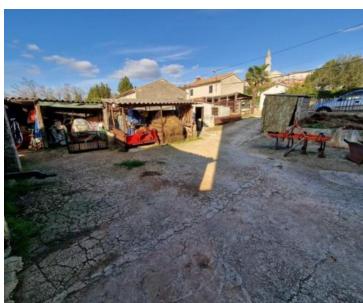

Total floorspace is 350 sgm. Land plot is 697 sg.m.

House was built in 1968.

The building extends through 4 floors: the basement where there are 2 taverns, the ground floor where there are 2 kitchens, a bathroom with toilet - a hallway, on the first floor there are 3 bedrooms as well as in the high attic.

Given that it has 2 separate entrances, the house can be built as an object with 2 multi-storey residential units, but it can also be as one unit.

There is enough space in the garden to build a swimming pool, and with adaptation, this house can be an excellent stone beauty with a wonderful view of the sea, which would serve for tourist purposes, but also a corner for enjoyment, especially for all those who like the original Istrian flair.