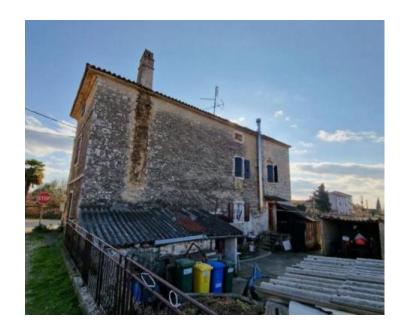

**Ref** RE-U-19066

Type House Region Istria > Porec

LocationPorečFront lineNoSea viewYes

Distance to sea10000 mFloorspace350 sqmPlot size697 sqm

No. of bedrooms 6 No. of bathrooms 1

House 10 km from the sea in Porec area for adaptation.

Total floorspace is 350 sgm. Land plot is 697 sg.m.

House was built in 1968.

The building extends through 4 floors: the basement where there are 2 taverns, the ground floor where there are 2 kitchens, a bathroom with toilet - a hallway, on the first floor there are 3 bedrooms as well as in the high attic.

Given that it has 2 separate entrances, the house can be built as an object with 2 multi-storey residential units, but it can also be as one unit.

There is enough space in the garden to build a swimming pool, and with adaptation, this house can be an excellent stone beauty with a wonderful view of the sea, which would serve for tourist purposes, but also a corner for enjoyment, especially for all those who like the original Istrian flair.