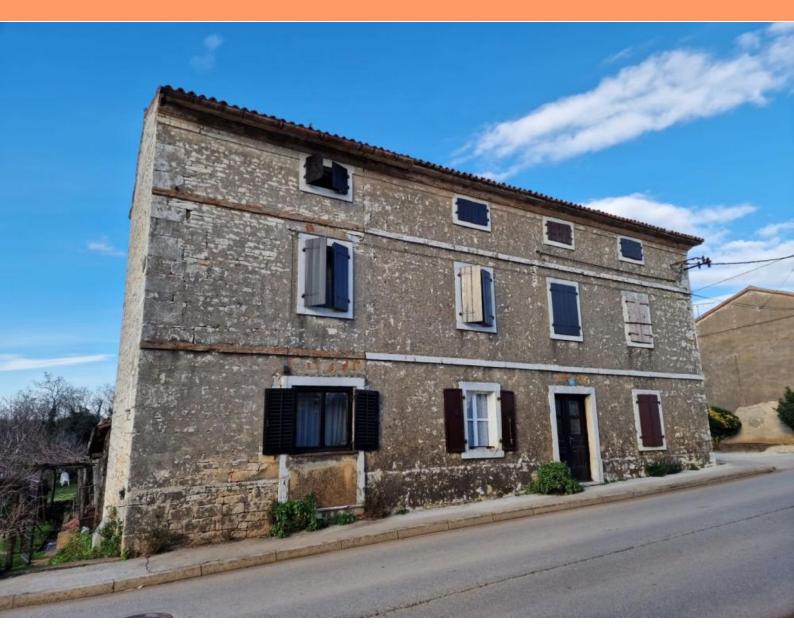

**Ref** RE-U-19066

Type House Region Istria > Porec

LocationPorečFront lineNoSea viewYes

Distance to sea10000 mFloorspace350 sqmPlot size697 sqm

No. of bedrooms 6 No. of bathrooms 1

House 10 km from the sea in Porec area for adaptation.

Total floorspace is 350 sgm. Land plot is 697 sg.m.

House was built in 1968.

The building extends through 4 floors: the basement where there are 2 taverns, the ground floor where there are 2 kitchens, a bathroom with toilet - a hallway, on the first floor there are 3 bedrooms as well as in the high attic.

Given that it has 2 separate entrances, the house can be built as an object with 2 multi-storey residential units, but it can also be as one unit.

There is enough space in the garden to build a swimming pool, and with adaptation, this house can be an excellent stone beauty with a wonderful view of the sea, which would serve for tourist purposes, but also a corner for enjoyment, especially for all those who like the original Istrian flair.