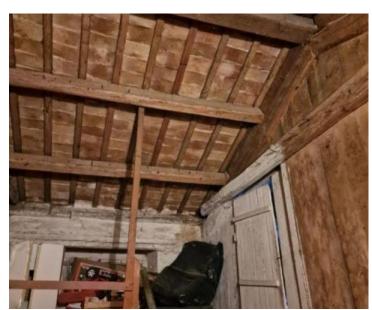

Total floorspace is 350 sgm. Land plot is 697 sg.m.

House was built in 1968.

The building extends through 4 floors: the basement where there are 2 taverns, the ground floor where there are 2 kitchens, a bathroom with toilet - a hallway, on the first floor there are 3 bedrooms as well as in the high attic.

Given that it has 2 separate entrances, the house can be built as an object with 2 multi-storey residential units, but it can also be as one unit.

There is enough space in the garden to build a swimming pool, and with adaptation, this house can be an excellent stone beauty with a wonderful view of the sea, which would serve for tourist purposes, but also a corner for enjoyment, especially for all those who like the original Istrian flair.