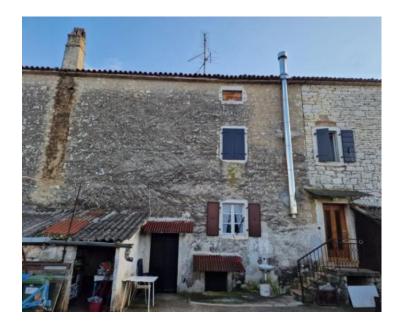

Total floorspace is 350 sgm. Land plot is 697 sg.m.

House was built in 1968.

The building extends through 4 floors: the basement where there are 2 taverns, the ground floor where there are 2 kitchens, a bathroom with toilet - a hallway, on the first floor there are 3 bedrooms as well as in the high attic.

Given that it has 2 separate entrances, the house can be built as an object with 2 multi-storey residential units, but it can also be as one unit.

There is enough space in the garden to build a swimming pool, and with adaptation, this house can be an excellent stone beauty with a wonderful view of the sea, which would serve for tourist purposes, but also a corner for enjoyment, especially for all those who like the original Istrian flair.