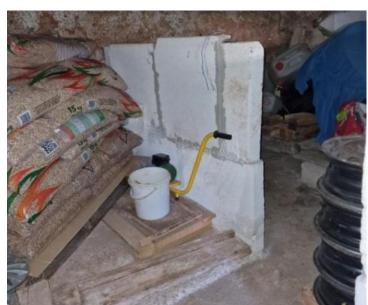

Total floorspace is 350 sgm. Land plot is 697 sg.m.

House was built in 1968.

The building extends through 4 floors: the basement where there are 2 taverns, the ground floor where there are 2 kitchens, a bathroom with toilet - a hallway, on the first floor there are 3 bedrooms as well as in the high attic.