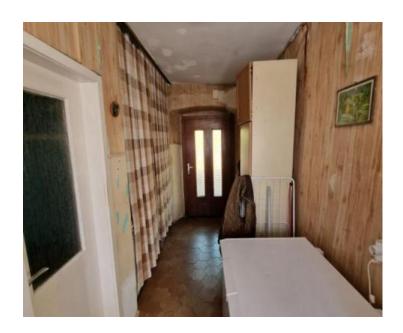

Total floorspace is 350 sgm. Land plot is 697 sg.m.

House was built in 1968.

The building extends through 4 floors: the basement where there are 2 taverns, the ground floor where there are 2 kitchens, a bathroom with toilet - a hallway, on the first floor there are 3 bedrooms as well as in the high attic.