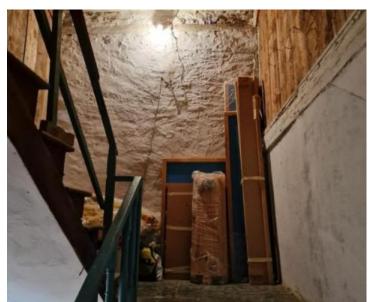

Total floorspace is 350 sgm. Land plot is 697 sg.m.

House was built in 1968.

The building extends through 4 floors: the basement where there are 2 taverns, the ground floor where there are 2 kitchens, a bathroom with toilet - a hallway, on the first floor there are 3 bedrooms as well as in the high attic.