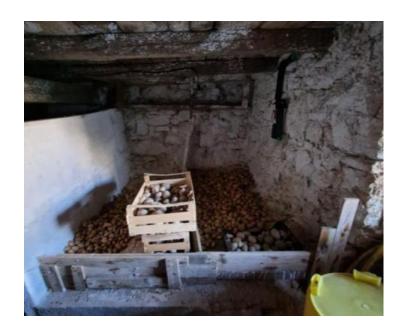

Total floorspace is 350 sgm. Land plot is 697 sg.m.

House was built in 1968.

The building extends through 4 floors: the basement where there are 2 taverns, the ground floor where there are 2 kitchens, a bathroom with toilet - a hallway, on the first floor there are 3 bedrooms as well as in the high attic.