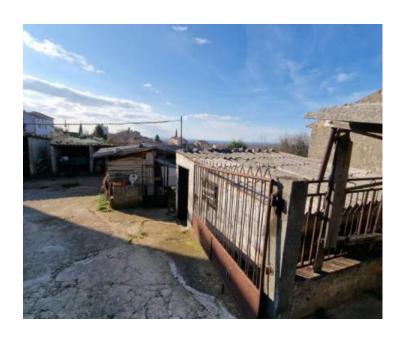

**Ref** RE-U-19066

Type House Region Istria > Porec

LocationPorečFront lineNoSea viewYes

Distance to sea10000 mFloorspace350 sqmPlot size697 sqm

No. of bedrooms 6 No. of bathrooms 1

House 10 km from the sea in Porec area for adaptation.

Total floorspace is 350 sgm. Land plot is 697 sg.m.

House was built in 1968.

The building extends through 4 floors: the basement where there are 2 taverns, the ground floor where there are 2 kitchens, a bathroom with toilet - a hallway, on the first floor there are 3 bedrooms as well as in the high attic.