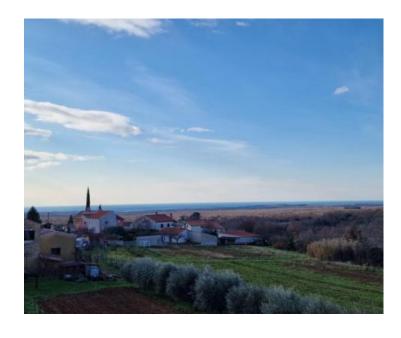

**Ref** RE-U-19066

Type House Region Istria > Porec

LocationPorečFront lineNoSea viewYes

Distance to sea10000 mFloorspace350 sqmPlot size697 sqm

No. of bedrooms 6 No. of bathrooms 1

House 10 km from the sea in Porec area for adaptation.

Given that it has 2 separate entrances, the house can be built as an object with 2 multi-storey residential units, but it can also be as one unit.

There is enough space in the garden to build a swimming pool, and with adaptation, this house can be an excellent stone beauty with a wonderful view of the sea, which would serve for tourist purposes, but also a corner for enjoyment, especially for all those who like the original Istrian flair.