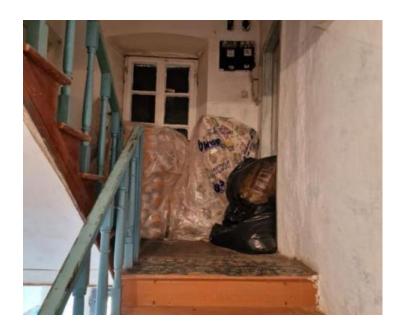

Total floorspace is 350 sgm. Land plot is 697 sg.m.

House was built in 1968.

The building extends through 4 floors: the basement where there are 2 taverns, the ground floor where there are 2 kitchens, a bathroom with toilet - a hallway, on the first floor there are 3 bedrooms as well as in the high attic.