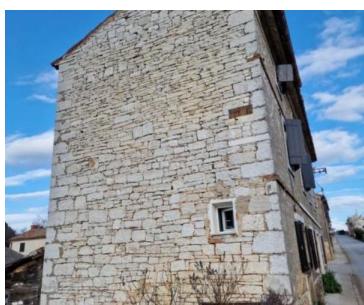

Total floorspace is 350 sgm. Land plot is 697 sg.m.

House was built in 1968.

The building extends through 4 floors: the basement where there are 2 taverns, the ground floor where there are 2 kitchens, a bathroom with toilet - a hallway, on the first floor there are 3 bedrooms as well as in the high attic.

Given that it has 2 separate entrances, the house can be built as an object with 2 multi-storey residential units, but it can also be as one unit.

There is enough space in the garden to build a swimming pool, and with adaptation, this house can be an excellent stone beauty with a wonderful view of the sea, which would serve for tourist purposes, but also a corner for enjoyment, especially for all those who like the original Istrian flair.