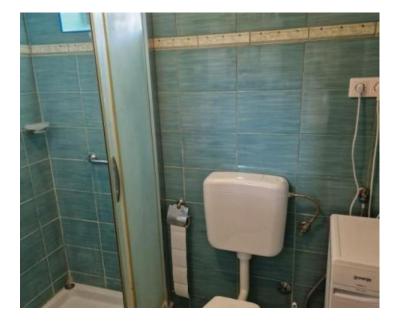

Total floorspace is 350 sgm. Land plot is 697 sg.m.

House was built in 1968.

The building extends through 4 floors: the basement where there are 2 taverns, the ground floor where there are 2 kitchens, a bathroom with toilet - a hallway, on the first floor there are 3 bedrooms as well as in the high attic.