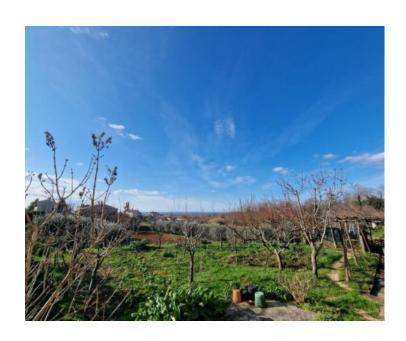

Total floorspace is 350 sgm. Land plot is 697 sg.m.

House was built in 1968.

The building extends through 4 floors: the basement where there are 2 taverns, the ground floor where there are 2 kitchens, a bathroom with toilet - a hallway, on the first floor there are 3 bedrooms as well as in the high attic.

Given that it has 2 separate entrances, the house can be built as an object with 2 multi-storey residential units, but it can also be as one unit.

There is enough space in the garden to build a swimming pool, and with adaptation, this house can be an excellent stone beauty with a wonderful view of the sea, which would serve for tourist purposes, but also a corner for enjoyment, especially for all those who like the original Istrian flair.