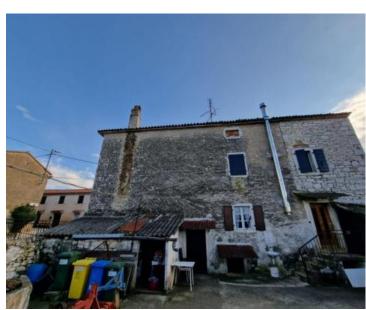

**Ref** RE-U-19066

Type House Region Istria > Porec

LocationPorečFront lineNoSea viewYes

Distance to sea10000 mFloorspace350 sqmPlot size697 sqm

No. of bedrooms 6 No. of bathrooms 1

House 10 km from the sea in Porec area for adaptation.

Total floorspace is 350 sgm. Land plot is 697 sg.m.

House was built in 1968.

The building extends through 4 floors: the basement where there are 2 taverns, the ground floor where there are 2 kitchens, a bathroom with toilet - a hallway, on the first floor there are 3 bedrooms as well as in the high attic.

Given that it has 2 separate entrances, the house can be built as an object with 2 multi-storey residential units, but it can also be as one unit.

There is enough space in the garden to build a swimming pool, and with adaptation, this house can be an excellent stone beauty with a wonderful view of the sea, which would serve for tourist purposes, but also a corner for enjoyment, especially for all those who like the original Istrian flair.