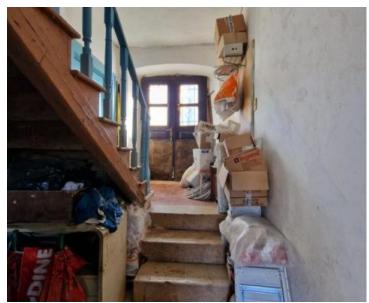

Total floorspace is 350 sgm. Land plot is 697 sg.m.

House was built in 1968.

The building extends through 4 floors: the basement where there are 2 taverns, the ground floor where there are 2 kitchens, a bathroom with toilet - a hallway, on the first floor there are 3 bedrooms as well as in the high attic.