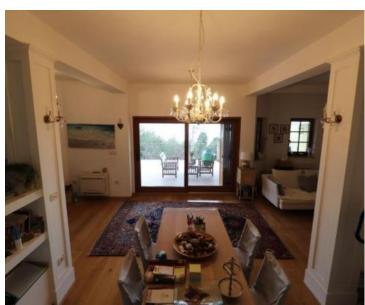

The two-story apartment consists of a spacious living room, kitchen, bathroom and a large covered terrace on the ground floor, while on the first floor there are three bedrooms, a storage room, two bathrooms and a southfacing balcony.

The terrace of 50 and more m2 on the ground floor with a sea view is worth highlighting.

A separate entrance leads to the studio apartment for guests or personnel.

From the garage you enter directly into the tavern, from which you enter the house via an internal staircase. Property worthy of attention considering the location!