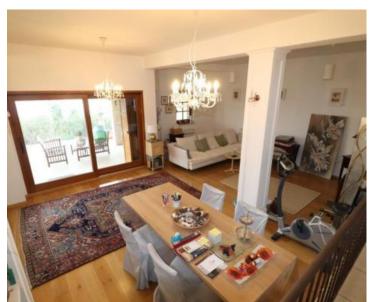

The two-story apartment consists of a spacious living room, kitchen, bathroom and a large covered terrace on the ground floor, while on the first floor there are three bedrooms, a storage room, two bathrooms and a southfacing balcony.

The terrace of 50 and more m2 on the ground floor with a sea view is worth highlighting.

A separate entrance leads to the studio apartment for guests or personnel.

From the garage you enter directly into the tavern, from which you enter the house via an internal staircase. Property worthy of attention considering the location!