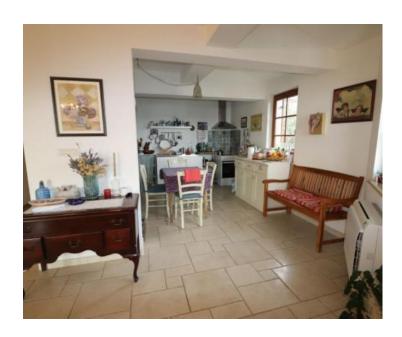

The two-story apartment consists of a spacious living room, kitchen, bathroom and a large covered terrace on the ground floor, while on the first floor there are three bedrooms, a storage room, two bathrooms and a southfacing balcony.