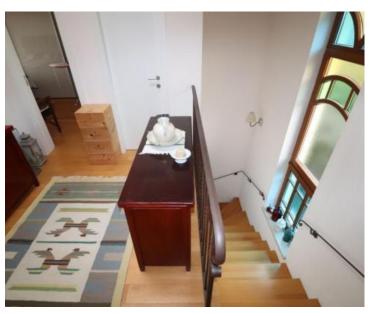

The two-story apartment consists of a spacious living room, kitchen, bathroom and a large covered terrace on the ground floor, while on the first floor there are three bedrooms, a storage room, two bathrooms and a southfacing balcony.

The terrace of 50 and more m2 on the ground floor with a sea view is worth highlighting.

A separate entrance leads to the studio apartment for guests or personnel.

From the garage you enter directly into the tavern, from which you enter the house via an internal staircase. Property worthy of attention considering the location!