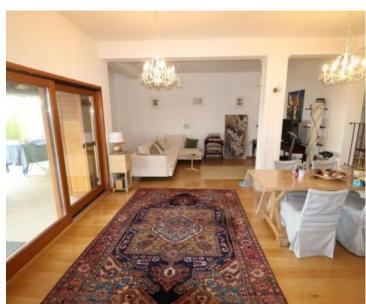

The two-story apartment consists of a spacious living room, kitchen, bathroom and a large covered terrace on the ground floor, while on the first floor there are three bedrooms, a storage room, two bathrooms and a southfacing balcony.