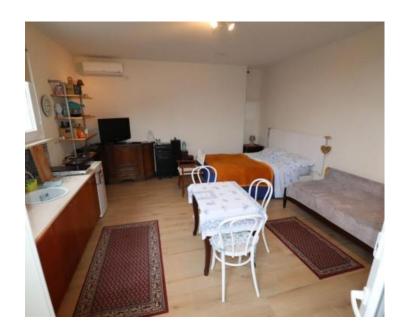

Total floorspace is 250 sq.m. Land plot is 430 sq.m.

Villa was built initially in 2006 and then modernized in 2022.

In fact it is a semi-detached villa. It consists of a two-story apartment, a studio apartment, a tavern, a garage and a garden.

The terrace of 50 and more m2 on the ground floor with a sea view is worth highlighting.

A separate entrance leads to the studio apartment for guests or personnel.

From the garage you enter directly into the tavern, from which you enter the house via an internal staircase. Property worthy of attention considering the location!