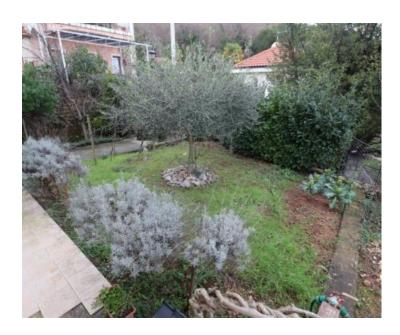

Total floorspace is 250 sq.m. Land plot is 430 sq.m.

Villa was built initially in 2006 and then modernized in 2022.

In fact it is a semi-detached villa. It consists of a two-story apartment, a studio apartment, a tavern, a garage and a garden.

The terrace of 50 and more m2 on the ground floor with a sea view is worth highlighting.

A separate entrance leads to the studio apartment for guests or personnel.

From the garage you enter directly into the tavern, from which you enter the house via an internal staircase. Property worthy of attention considering the location!