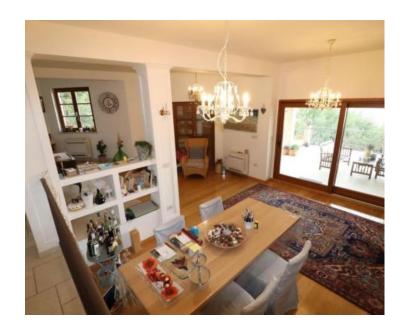

The two-story apartment consists of a spacious living room, kitchen, bathroom and a large covered terrace on the ground floor, while on the first floor there are three bedrooms, a storage room, two bathrooms and a southfacing balcony.

The terrace of 50 and more m2 on the ground floor with a sea view is worth highlighting.

A separate entrance leads to the studio apartment for guests or personnel.

From the garage you enter directly into the tavern, from which you enter the house via an internal staircase. Property worthy of attention considering the location!