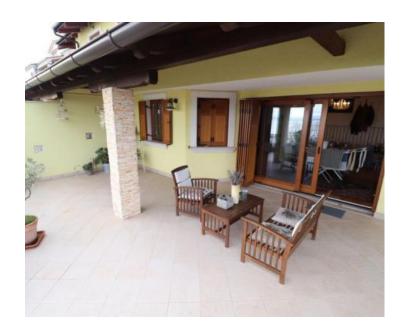

The terrace of 50 and more m2 on the ground floor with a sea view is worth highlighting.

A separate entrance leads to the studio apartment for guests or personnel.

From the garage you enter directly into the tavern, from which you enter the house via an internal staircase. Property worthy of attention considering the location!