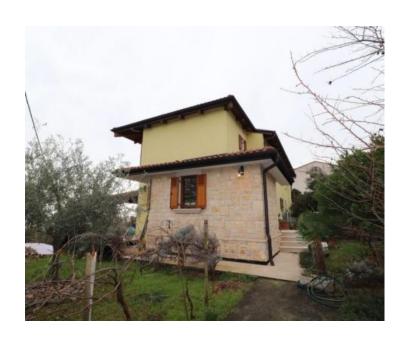

Ref RE-U-18733 Type Villa

Region Kvarner > Opatija

LocationOpatijaFront lineNoSea viewYesDistance to sea500 mFloorspace250 sqmPlot size430 sqm

No. of bedrooms 4
No. of bathrooms 4

**Price** € 1 050 000

Villa in Opatija cca. 500 meters from the sea with panoramic sea view!

Total floorspace is 250 sq.m. Land plot is 430 sq.m.

Villa was built initially in 2006 and then modernized in 2022.

In fact it is a semi-detached villa. It consists of a two-story apartment, a studio apartment, a tavern, a garage and a garden.

The two-story apartment consists of a spacious living room, kitchen, bathroom and a large covered terrace on the ground floor, while on the first floor there are three bedrooms, a storage room, two bathrooms and a southfacing balcony.

The terrace of 50 and more m2 on the ground floor with a sea view is worth highlighting.

A separate entrance leads to the studio apartment for guests or personnel.

From the garage you enter directly into the tavern, from which you enter the house via an internal staircase. Property worthy of attention considering the location!