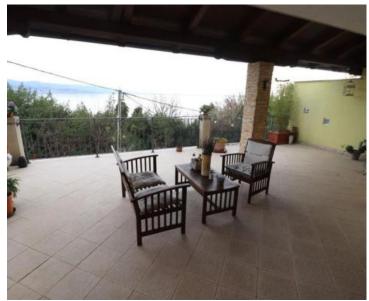

The terrace of 50 and more m2 on the ground floor with a sea view is worth highlighting.

A separate entrance leads to the studio apartment for guests or personnel.

From the garage you enter directly into the tavern, from which you enter the house via an internal staircase. Property worthy of attention considering the location!