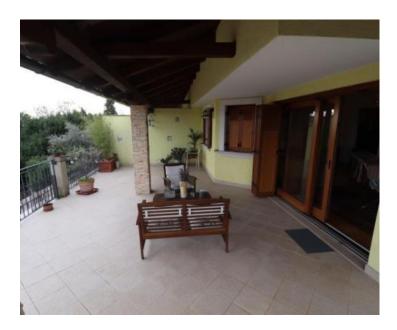

The terrace of 50 and more m2 on the ground floor with a sea view is worth highlighting.

A separate entrance leads to the studio apartment for guests or personnel.

From the garage you enter directly into the tavern, from which you enter the house via an internal staircase. Property worthy of attention considering the location!