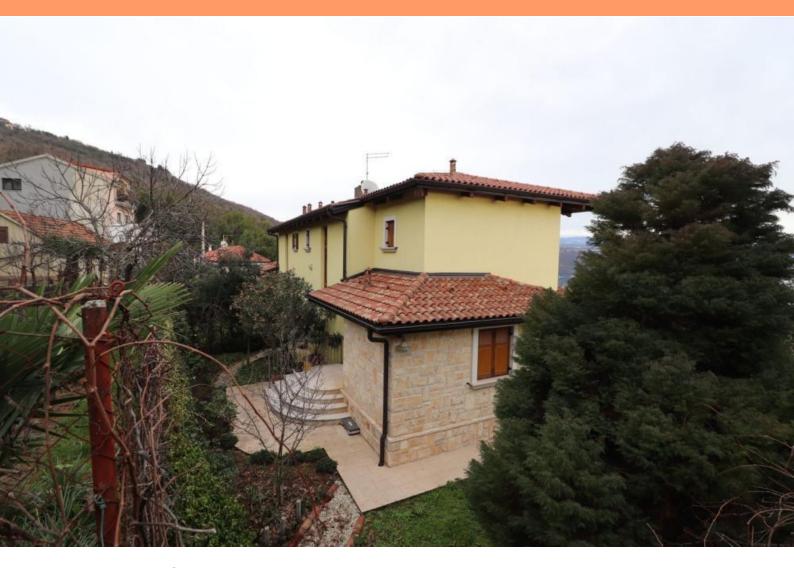

Ref RE-U-18733 Type Villa

Region Kvarner > Opatija

LocationOpatijaFront lineNoSea viewYesDistance to sea500 mFloorspace250 sqmPlot size430 sqm

No. of bedrooms 4
No. of bathrooms 4

**Price** € 1 050 000

Villa in Opatija cca. 500 meters from the sea with panoramic sea view!

Total floorspace is 250 sq.m. Land plot is 430 sq.m.

Villa was built initially in 2006 and then modernized in 2022.

In fact it is a semi-detached villa. It consists of a two-story apartment, a studio apartment, a tavern, a garage and a garden.

The two-story apartment consists of a spacious living room, kitchen, bathroom and a large covered terrace on the ground floor, while on the first floor there are three bedrooms, a storage room, two bathrooms and a southfacing balcony.

The terrace of 50 and more m2 on the ground floor with a sea view is worth highlighting.

A separate entrance leads to the studio apartment for guests or personnel.

From the garage you enter directly into the tavern, from which you enter the house via an internal staircase. Property worthy of attention considering the location!