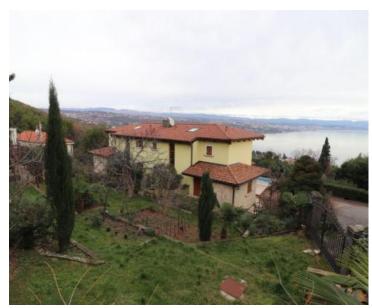

Ref RE-U-18733 Type Villa

Region Kvarner > Opatija

LocationOpatijaFront lineNoSea viewYesDistance to sea500 mFloorspace250 sqmPlot size430 sqm

No. of bedrooms 4
No. of bathrooms 4

**Price** € 1 050 000

Villa in Opatija cca. 500 meters from the sea with panoramic sea view!

The second half of the semi-detached house is also for sale, and there is also the possibility of buying the entire villa for 1,8 mio euro. (!!!)

Swimming pool belongs to the second part of the villa.

Overall additional expenses borne by the Buyer of real estate in Croatia are around 7% of property cost in total, which includes: property transfer tax (3% of property value), agency/brokerage commission (3%+VAT on commission), advocate fee (cca 1%), notary fee, court registration fee and official certified translation expenses. Agency/brokerage agreement is signed prior to visiting properties.