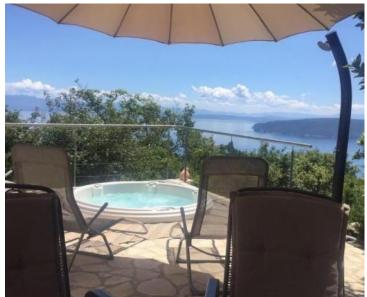

On the ground floor there is a kitchen with a dining room and an open-concept living room with a view of the terrace with jacuzzi and the sea.

On the upper floor there are two bedrooms, each with its own balcony, and one bathroom.

The spacious, carefully decorated terrace has a hot tub that can be used all year round.

Newly built, with a modern elegant design, hand-picked furniture and decoration, the house offers everything you need for a perfect life and vacation.

The house is fully equipped with all facilities for a pleasant stay; from a fully equipped kitchen, wifi internet, flat screen TV, satellite heating/air conditioning, bedrooms, bathrooms, etc.

The panoramic view of the sea and the entire Kvarner Bay is the only thing you will not forget, starting with your first morning coffee overlooking the combination of green trees and the blue Adriatic Sea or enjoying the view with a glass of wine in the outdoor hot tub.