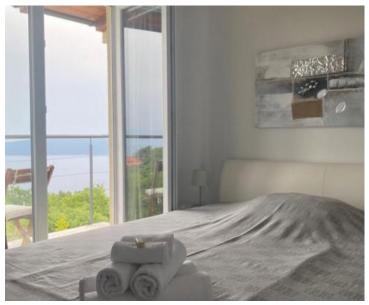

On the ground floor there is a kitchen with a dining room and an open-concept living room with a view of the terrace with jacuzzi and the sea.

On the upper floor there are two bedrooms, each with its own balcony, and one bathroom.

The house is fully equipped with all facilities for a pleasant stay; from a fully equipped kitchen, wifi internet, flat screen TV, satellite heating/air conditioning, bedrooms, bathrooms, etc.

The panoramic view of the sea and the entire Kvarner Bay is the only thing you will not forget, starting with your first morning coffee overlooking the combination of green trees and the blue Adriatic Sea or enjoying the view with a glass of wine in the outdoor hot tub.