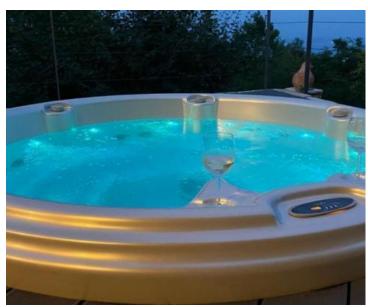

The spacious, carefully decorated terrace has a hot tub that can be used all year round.

Newly built, with a modern elegant design, hand-picked furniture and decoration, the house offers everything you need for a perfect life and vacation.

The house is fully equipped with all facilities for a pleasant stay; from a fully equipped kitchen, wifi internet, flat screen TV, satellite heating/air conditioning, bedrooms, bathrooms, etc.

The panoramic view of the sea and the entire Kvarner Bay is the only thing you will not forget, starting with your first morning coffee overlooking the combination of green trees and the blue Adriatic Sea or enjoying the view with a glass of wine in the outdoor hot tub.