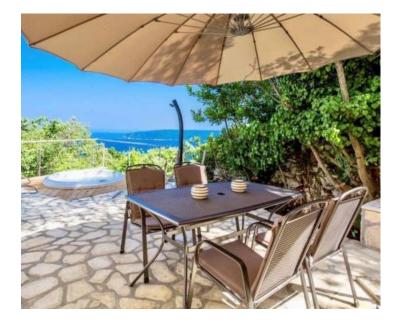

The spacious, carefully decorated terrace has a hot tub that can be used all year round.

Newly built, with a modern elegant design, hand-picked furniture and decoration, the house offers everything you need for a perfect life and vacation.

The house is fully equipped with all facilities for a pleasant stay; from a fully equipped kitchen, wifi internet, flat screen TV, satellite heating/air conditioning, bedrooms, bathrooms, etc.

The panoramic view of the sea and the entire Kvarner Bay is the only thing you will not forget, starting with your first morning coffee overlooking the combination of green trees and the blue Adriatic Sea or enjoying the view with a glass of wine in the outdoor hot tub.