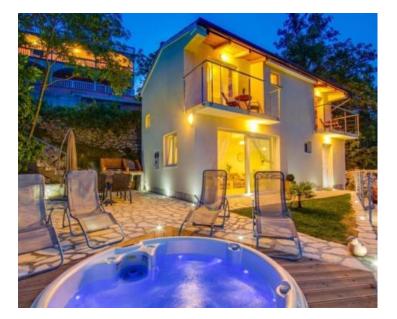

Charming small villa in Moscenice cca. 700 meters from the sea by air, with wonderful sea and greenery view! Total floorspace is 85 sqm. Land plot is 133 sq.m. Villa benefits lovely whirlpool.

It consists of a ground floor and a first floor.

The spacious, carefully decorated terrace has a hot tub that can be used all year round.

Newly built, with a modern elegant design, hand-picked furniture and decoration, the house offers everything you need for a perfect life and vacation.