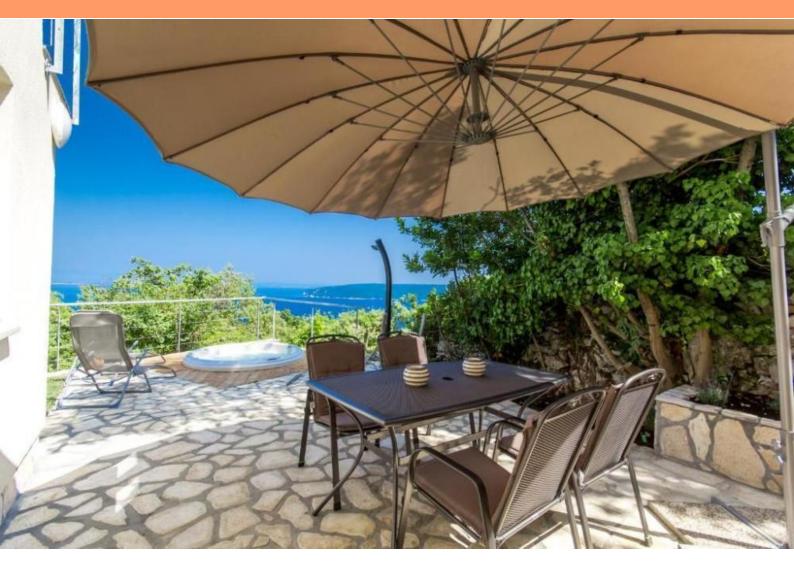

The spacious, carefully decorated terrace has a hot tub that can be used all year round.

Newly built, with a modern elegant design, hand-picked furniture and decoration, the house offers everything you need for a perfect life and vacation.

The house is fully equipped with all facilities for a pleasant stay; from a fully equipped kitchen, wifi internet, flat screen TV, satellite heating/air conditioning, bedrooms, bathrooms, etc.

The panoramic view of the sea and the entire Kvarner Bay is the only thing you will not forget, starting with your first morning coffee overlooking the combination of green trees and the blue Adriatic Sea or enjoying the view with a glass of wine in the outdoor hot tub.