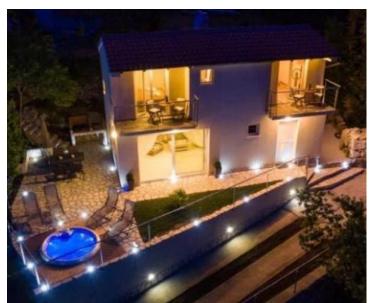

Charming small villa in Moscenice cca. 700 meters from the sea by air, with wonderful sea and greenery view! Total floorspace is 85 sqm. Land plot is 133 sq.m. Villa benefits lovely whirlpool.

It consists of a ground floor and a first floor.

The spacious, carefully decorated terrace has a hot tub that can be used all year round.

Newly built, with a modern elegant design, hand-picked furniture and decoration, the house offers everything you need for a perfect life and vacation.

The house is fully equipped with all facilities for a pleasant stay; from a fully equipped kitchen, wifi internet, flat screen TV, satellite heating/air conditioning, bedrooms, bathrooms, etc.

The panoramic view of the sea and the entire Kvarner Bay is the only thing you will not forget, starting with your first morning coffee overlooking the combination of green trees and the blue Adriatic Sea or enjoying the view with a glass of wine in the outdoor hot tub.