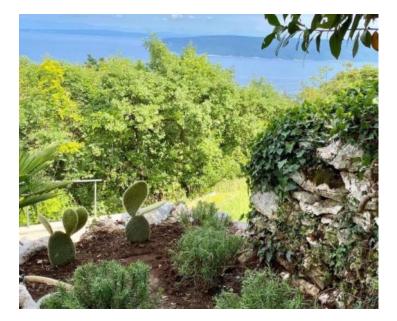

Charming small villa in Moscenice cca. 700 meters from the sea by air, with wonderful sea and greenery view! Total floorspace is 85 sqm. Land plot is 133 sq.m. Villa benefits lovely whirlpool.

It consists of a ground floor and a first floor.

The house is fully equipped with all facilities for a pleasant stay; from a fully equipped kitchen, wifi internet, flat screen TV, satellite heating/air conditioning, bedrooms, bathrooms, etc.

The panoramic view of the sea and the entire Kvarner Bay is the only thing you will not forget, starting with your first morning coffee overlooking the combination of green trees and the blue Adriatic Sea or enjoying the view with a glass of wine in the outdoor hot tub.