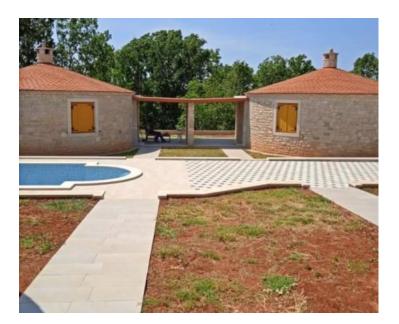

Very specific property! Four Istrian traditional stone kazuns on a common territory with swimming pool. Total floorspace is 225 sq.m. Land plot is 860 sq.m. Complex is built in 2022 and is for sale fully furnished and equipped.

Each house (kazun) has a separate yard, and between the houses there is a swimming pool measuring 3.5 m x7.5 m with a sunbathing lounge.

Each house (kazun) has an area of 56  $m^2$  and consists of a living room, dining room, kitchen, bedroom, bathroom and a covered terrace of 14  $m^2$ .