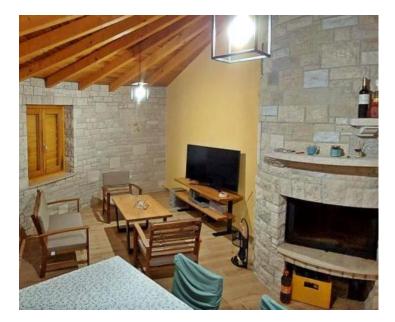

Each house (kazun) has a separate yard, and between the houses there is a swimming pool measuring 3.5 m x7.5 m with a sunbathing lounge.

Each house (kazun) has an area of 56  $m^2$  and consists of a living room, dining room, kitchen, bedroom, bathroom and a covered terrace of 14  $m^2$ .