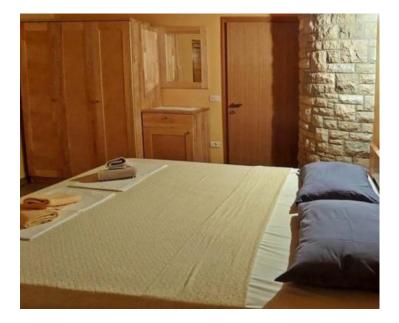

Each house (kazun) has a separate yard, and between the houses there is a swimming pool measuring 3.5 m x7.5 m with a sunbathing lounge.

Each house (kazun) has an area of 56  $m^2$  and consists of a living room, dining room, kitchen, bedroom, bathroom and a covered terrace of 14  $m^2$ .