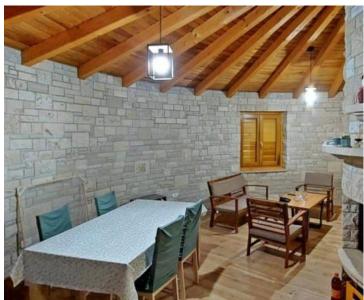

Each house (kazun) has a separate yard, and between the houses there is a swimming pool measuring 3.5 m x7.5 m with a sunbathing lounge.

Each house (kazun) has an area of 56  $m^2$  and consists of a living room, dining room, kitchen, bedroom, bathroom and a covered terrace of 14  $m^2$ .