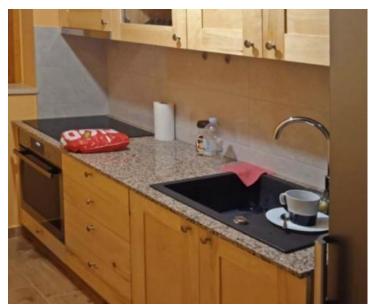

Each house (kazun) has a separate yard, and between the houses there is a swimming pool measuring 3.5 m x7.5 m with a sunbathing lounge.

Each house (kazun) has an area of 56  $m^2$  and consists of a living room, dining room, kitchen, bedroom, bathroom and a covered terrace of 14  $m^2$ .