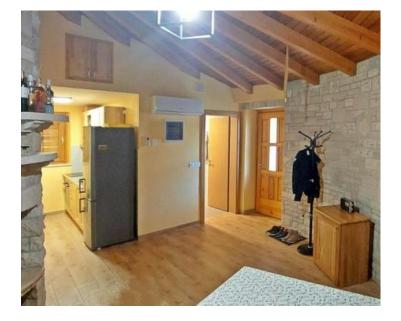

Each house (kazun) has a separate yard, and between the houses there is a swimming pool measuring 3.5 m x7.5 m with a sunbathing lounge.

Each house (kazun) has an area of 56  $m^2$  and consists of a living room, dining room, kitchen, bedroom, bathroom and a covered terrace of 14  $m^2$ .