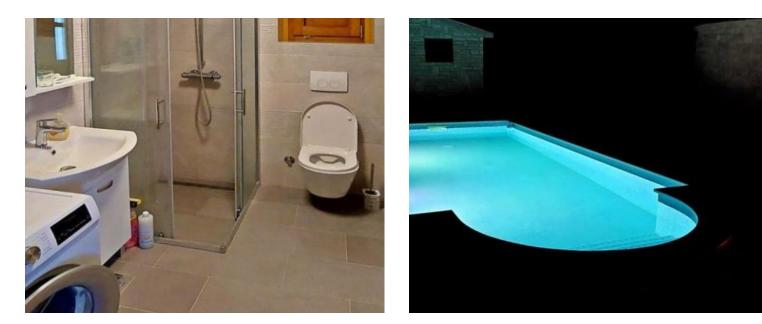

Each house (kazun) has a separate yard, and between the houses there is a swimming pool measuring 3.5 m x7.5 m with a sunbathing lounge.

Each house (kazun) has an area of 56  $m^2$  and consists of a living room, dining room, kitchen, bedroom, bathroom and a covered terrace of 14  $m^2$ .