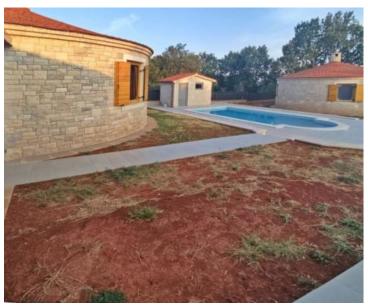

Very specific property! Four Istrian traditional stone kazuns on a common territory with swimming pool. Total floorspace is 225 sq.m. Land plot is 860 sq.m. Complex is built in 2022 and is for sale fully furnished and equipped.

Each house (kazun) has a separate yard, and between the houses there is a swimming pool measuring 3.5 m x7.5 m with a sunbathing lounge.

Each house (kazun) has an area of 56  $m^2$  and consists of a living room, dining room, kitchen, bedroom, bathroom and a covered terrace of 14  $m^2$ .

The garden is horticulturally landscaped and fenced.

This property is an ideal opportunity for a peaceful family life as well as an investment for the purpose of tourist rental.

Overall additional expenses borne by the Buyer of real estate in Croatia are around 7% of property cost in total, which includes: property transfer tax (3% of property value), agency/brokerage commission (3%+VAT on commission), advocate fee (cca 1%), notary fee, court registration fee and official certified translation expenses. Agency/brokerage agreement is signed prior to visiting properties.