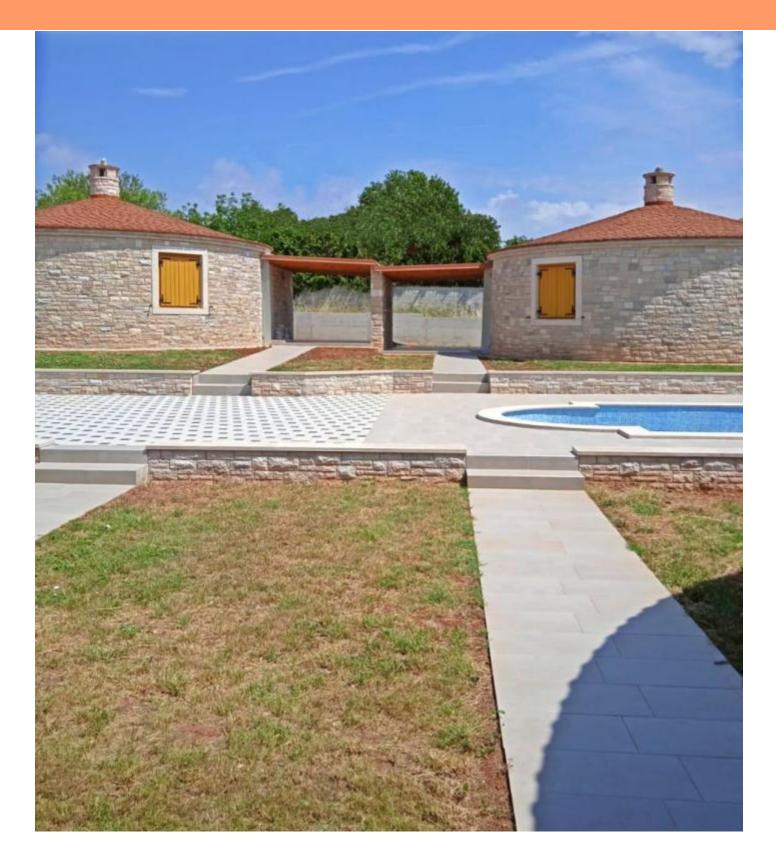

Very specific property! Four Istrian traditional stone kazuns on a common territory with swimming pool. Total floorspace is 225 sq.m. Land plot is 860 sq.m. Complex is built in 2022 and is for sale fully furnished and equipped.

Each house (kazun) has a separate yard, and between the houses there is a swimming pool measuring 3.5 m x7.5 m with a sunbathing lounge.

Each house (kazun) has an area of 56  $m^2$  and consists of a living room, dining room, kitchen, bedroom, bathroom and a covered terrace of 14  $m^2$ .