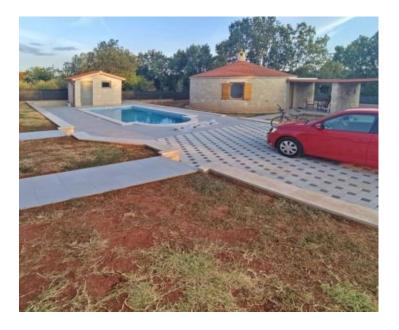

Very specific property! Four Istrian traditional stone kazuns on a common territory with swimming pool. Total floorspace is 225 sq.m. Land plot is 860 sq.m. Complex is built in 2022 and is for sale fully furnished and equipped.

Each house (kazun) has a separate yard, and between the houses there is a swimming pool measuring 3.5 m x7.5 m with a sunbathing lounge.

Each house (kazun) has an area of 56  $m^2$  and consists of a living room, dining room, kitchen, bedroom, bathroom and a covered terrace of 14  $m^2$ .