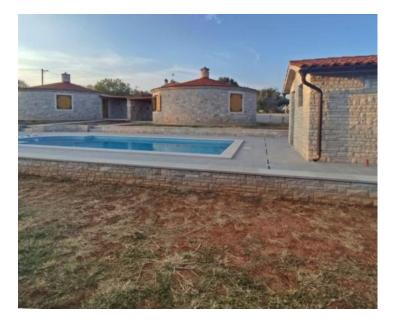

Each house (kazun) has a separate yard, and between the houses there is a swimming pool measuring 3.5 m x7.5 m with a sunbathing lounge.

Each house (kazun) has an area of 56  $m^2$  and consists of a living room, dining room, kitchen, bedroom, bathroom and a covered terrace of 14  $m^2$ .