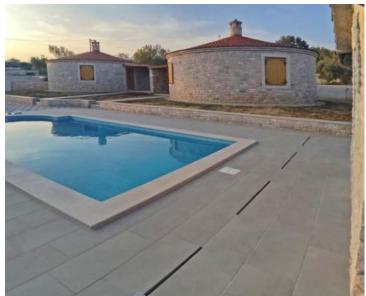

Each house (kazun) has a separate yard, and between the houses there is a swimming pool measuring 3.5 m x7.5 m with a sunbathing lounge.

Each house (kazun) has an area of 56  $m^2$  and consists of a living room, dining room, kitchen, bedroom, bathroom and a covered terrace of 14  $m^2$ .