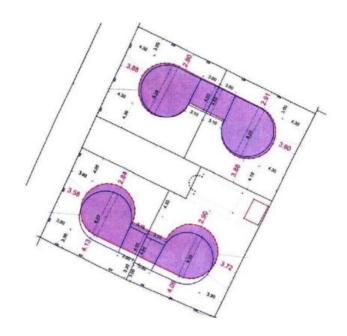

Very specific property! Four Istrian traditional stone kazuns on a common territory with swimming pool. Total floorspace is 225 sq.m. Land plot is 860 sq.m. Complex is built in 2022 and is for sale fully furnished and equipped.

Each house (kazun) has a separate yard, and between the houses there is a swimming pool measuring 3.5 m x7.5 m with a sunbathing lounge.

Each house (kazun) has an area of 56  $m^2$  and consists of a living room, dining room, kitchen, bedroom, bathroom and a covered terrace of 14  $m^2$ .