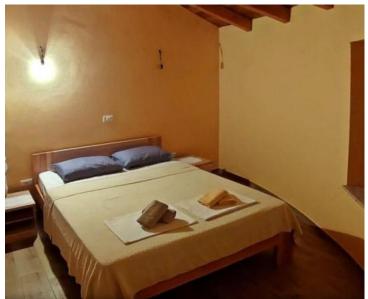

Each house (kazun) has a separate yard, and between the houses there is a swimming pool measuring 3.5 m x7.5 m with a sunbathing lounge.

Each house (kazun) has an area of 56  $m^2$  and consists of a living room, dining room, kitchen, bedroom, bathroom and a covered terrace of 14  $m^2$ .