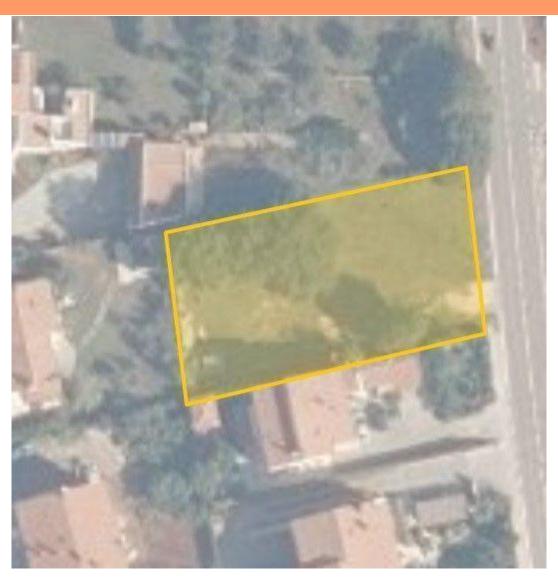

RefRE-U-18519TypeLand plotRegionIstria > Porec

Region Istria > Pore Location Pore Č
Front line No
Sea view No
Distance to sea 1200 m
Plot size 1028 sqm

**Price** 

€ 315 000

Wonderful offer!

A building land plot of 1028 m2 is for sale in the area of the city of Poreč.

The land is located at a distance of 1.2 km from the sea, and all the necessary facilities for everyday life are in the immediate vicinity.

Infrastructure (water, electricity, sewage) are located next to the land.

Access road directly from the main road.

Overall additional expenses borne by the Buyer of real estate in Croatia are around 7% of property cost in total, which includes: property transfer tax (3% of property value), agency/brokerage commission (3%+VAT on commission), advocate fee (cca 1%), notary fee, court registration fee and official certified translation expenses. Agency/brokerage agreement is signed prior to visiting properties.