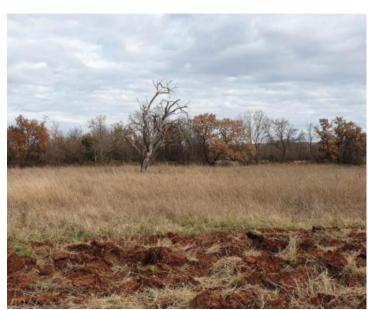

RefRE-U-12014TypeLand plotRegionIstria > Rovinj

LocationBaleFront lineNoSea viewNo

 Distance to sea
 13000 m

 Plot size
 12180 sqm

 Price
 € 1 500 000

Avantageous urbanized land plot in Bale area, over 1 ha. Total surface is 12.180 m2.

The boundaries are clearly visible on the field, and the land is completely flat and regularly maintained.

It is surrounded by beautiful nature on three sides, while on the fourth side there is only one decorated house.