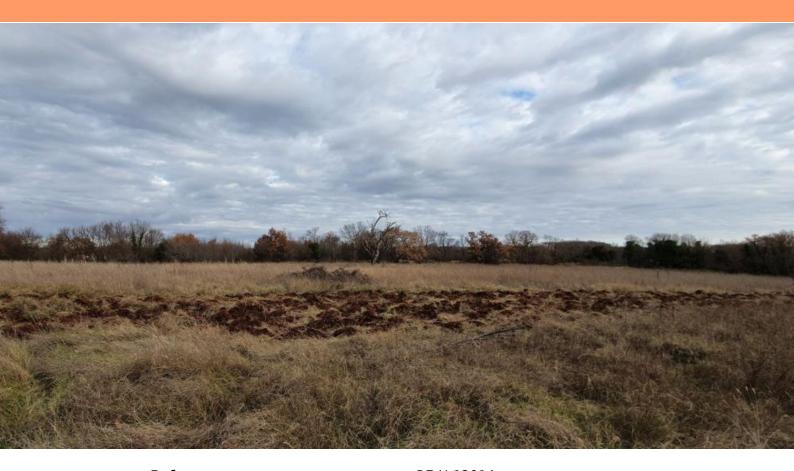

RefRE-U-12014TypeLand plotRegionIstria > Rovinj

LocationBaleFront lineNoSea viewNo

 Distance to sea
 13000 m

 Plot size
 12180 sqm

 Price
 € 1 500 000

Avantageous urbanized land plot in Bale area, over 1 ha. Total surface is 12.180 m2.

The boundaries are clearly visible on the field, and the land is completely flat and regularly maintained.

It is surrounded by beautiful nature on three sides, while on the fourth side there is only one decorated house.