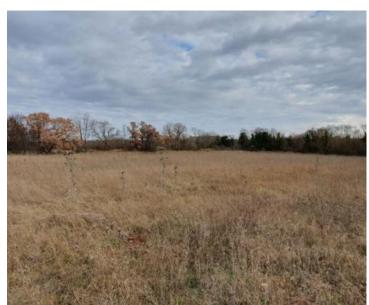

RefRE-U-12014TypeLand plotRegionIstria > Rovinj

LocationBaleFront lineNoSea viewNo

 Distance to sea
 13000 m

 Plot size
 12180 sqm

 Price
 € 1 500 000

Avantageous urbanized land plot in Bale area, over 1 ha. Total surface is 12.180 m2.

The boundaries are clearly visible on the field, and the land is completely flat and regularly maintained.

It is surrounded by beautiful nature on three sides, while on the fourth side there is only one decorated house.