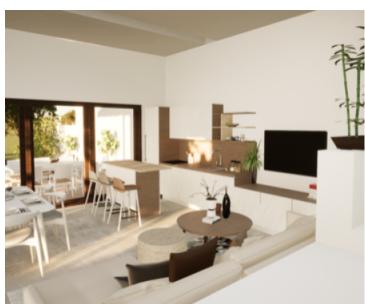

On the ground floor there is an entrance, a storage room, a bathroom, a bedroom, a staircase, a living room, a dining room, a kitchen and a covered terrace.

On the first floor there are two bedrooms with bathrooms and a hallway.