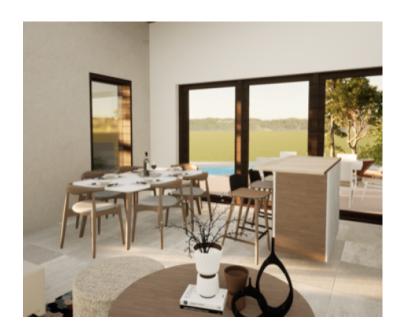

On the ground floor there is an entrance, a storage room, a bathroom, a bedroom, a staircase, a living room, a dining room, a kitchen and a covered terrace.

On the first floor there are two bedrooms with bathrooms and a hallway.

The building is planned to be heated and cooled with inverter air conditioners in the living room and bedrooms and electric underfloor heating in the bathrooms and living room.

The yard is fenced with a swimming pool of 26 sq.m, and two parking spaces.