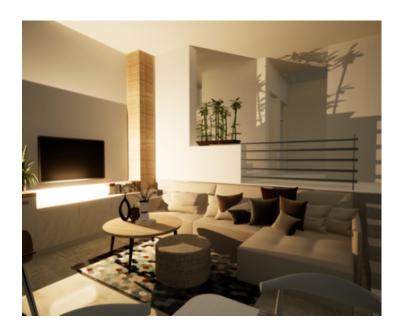

On the ground floor there is an entrance, a storage room, a bathroom, a bedroom, a staircase, a living room, a dining room, a kitchen and a covered terrace.

On the first floor there are two bedrooms with bathrooms and a hallway.