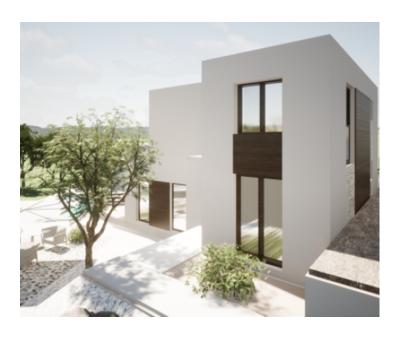

er -

Type Villa Region Istria > Pula

Location Svetvinčenat
Front line No

Front line No Sea view No

Distance to sea14000 mFloorspace151 sqmPlot size351 sqm

No. of bedrooms 3
No. of bathrooms 3

Semi-detached villa under construction in Svetvincenat! Total floorspace is 151 s.m. Land plot is 351 sq.m. Villa will be completed in 2023.

The building is planned to be heated and cooled with inverter air conditioners in the living room and bedrooms and electric underfloor heating in the bathrooms and living room.

The yard is fenced with a swimming pool of 26 sq.m, and two parking spaces.