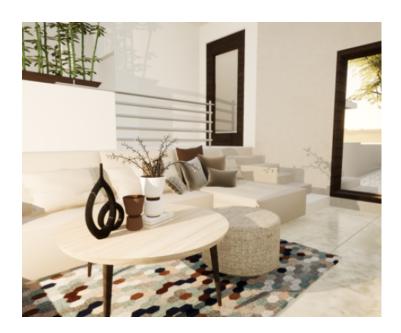

On the ground floor there is an entrance, a storage room, a bathroom, a bedroom, a staircase, a living room, a dining room, a kitchen and a covered terrace.

On the first floor there are two bedrooms with bathrooms and a hallway.