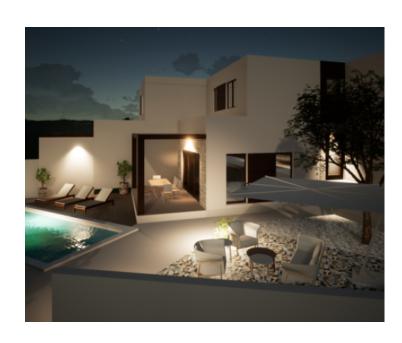

The building is planned to be heated and cooled with inverter air conditioners in the living room and bedrooms and electric underfloor heating in the bathrooms and living room.

The yard is fenced with a swimming pool of 26 sq.m, and two parking spaces.