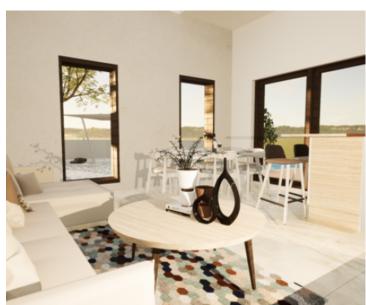

On the ground floor there is an entrance, a storage room, a bathroom, a bedroom, a staircase, a living room, a dining room, a kitchen and a covered terrace.

On the first floor there are two bedrooms with bathrooms and a hallway.