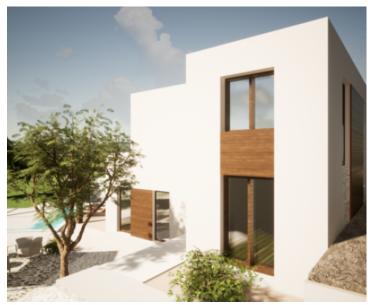

er -

Type Villa Region Istria > Pula

Location Svetvinčenat
Front line No

Front line No Sea view No

Distance to sea14000 mFloorspace151 sqmPlot size351 sqm

No. of bedrooms 3
No. of bathrooms 3

Semi-detached villa under construction in Svetvincenat! Total floorspace is 151 s.m. Land plot is 351 sq.m. Villa will be completed in 2023.

On the ground floor there is an entrance, a storage room, a bathroom, a bedroom, a staircase, a living room, a dining room, a kitchen and a covered terrace.

On the first floor there are two bedrooms with bathrooms and a hallway.

The building is planned to be heated and cooled with inverter air conditioners in the living room and bedrooms and electric underfloor heating in the bathrooms and living room.

The yard is fenced with a swimming pool of 26 sq.m, and two parking spaces.