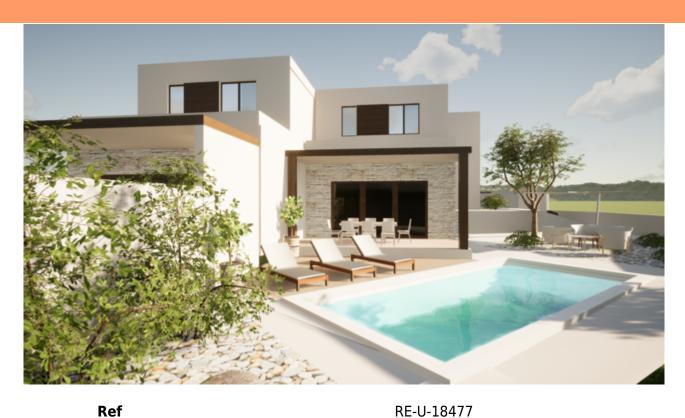

er -

Type Villa Region Istria > Pula

Location Svetvinčenat
Front line No

Front line No Sea view No

Distance to sea14000 mFloorspace151 sqmPlot size351 sqm

No. of bedrooms 3
No. of bathrooms 3

Semi-detached villa under construction in Svetvincenat! Total floorspace is 151 s.m. Land plot is 351 sq.m. Villa will be completed in 2023.

The building is planned to be heated and cooled with inverter air conditioners in the living room and bedrooms and electric underfloor heating in the bathrooms and living room.

The yard is fenced with a swimming pool of 26 sq.m, and two parking spaces.