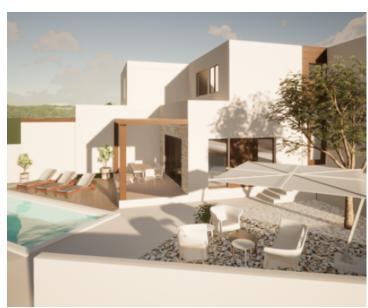

On the ground floor there is an entrance, a storage room, a bathroom, a bedroom, a staircase, a living room, a dining room, a kitchen and a covered terrace.

On the first floor there are two bedrooms with bathrooms and a hallway.

The building is planned to be heated and cooled with inverter air conditioners in the living room and bedrooms and electric underfloor heating in the bathrooms and living room.

The yard is fenced with a swimming pool of 26 sq.m, and two parking spaces.