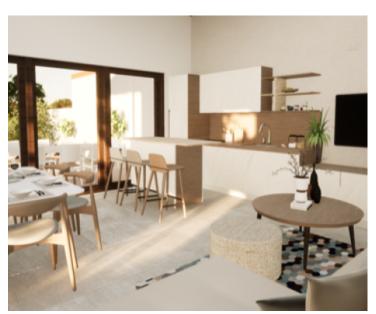

On the ground floor there is an entrance, a storage room, a bathroom, a bedroom, a staircase, a living room, a dining room, a kitchen and a covered terrace.

On the first floor there are two bedrooms with bathrooms and a hallway.

The building is planned to be heated and cooled with inverter air conditioners in the living room and bedrooms and electric underfloor heating in the bathrooms and living room.

The yard is fenced with a swimming pool of 26 sq.m, and two parking spaces.