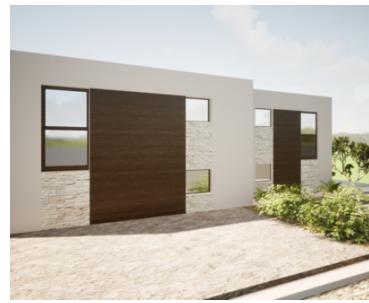

er -

Type Villa Region Istria > Pula

Location Svetvinčenat
Front line No

Front line No Sea view No

Distance to sea14000 mFloorspace151 sqmPlot size351 sqm

No. of bedrooms 3
No. of bathrooms 3

Semi-detached villa under construction in Svetvincenat! Total floorspace is 151 s.m. Land plot is 351 sq.m. Villa will be completed in 2023.

The building company is a domestic construction firm with many years of experience in the construction of villas and tourist facilities in Istria, which guarantees a high quality of construction.

Villa is offered unfurnished, but there is an additional possibility of furnishing the building.