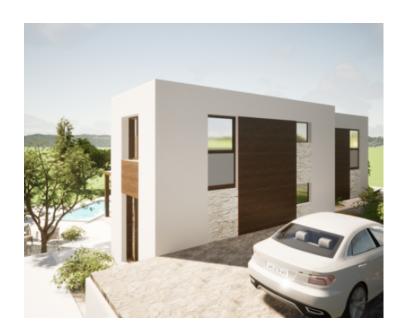

er -

Type Villa Region Istria > Pula

Location Svetvinčenat
Front line No

Front line No Sea view No

Distance to sea14000 mFloorspace151 sqmPlot size351 sqm

No. of bedrooms 3
No. of bathrooms 3

Semi-detached villa under construction in Svetvincenat! Total floorspace is 151 s.m. Land plot is 351 sq.m. Villa will be completed in 2023.

The building is planned to be heated and cooled with inverter air conditioners in the living room and bedrooms and electric underfloor heating in the bathrooms and living room.

The yard is fenced with a swimming pool of 26 sq.m, and two parking spaces.