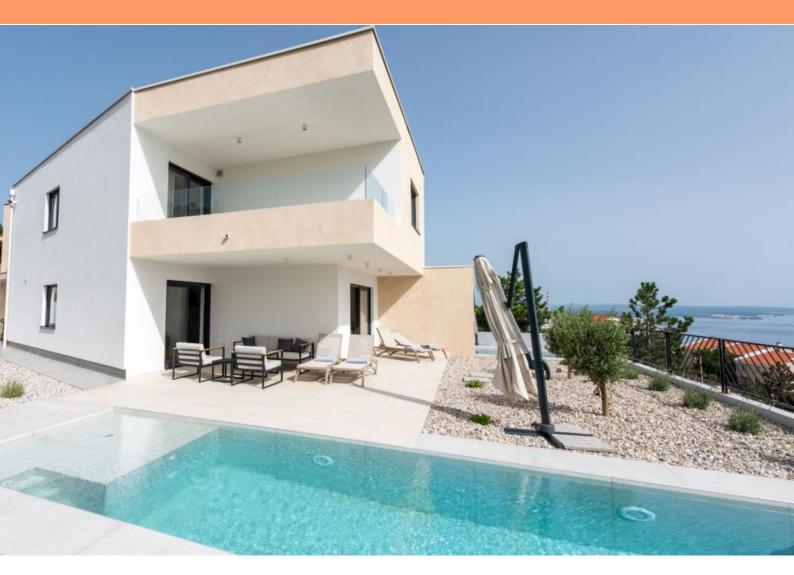

#### Discounted!Price went down from 850 000 eur to 730 000 eur!

Semi-detached lux villa in Kostrena near Rijeka, just 1,5 km from the sea, with fantastic sea views! Total floorspace is 213 sq.m. Land plot is 350 sq.m.

Villa is just completed in 2022.

The semi-detached villa consists of a living room, kitchen and dining room in an 'open space concept' with access to a covered terrace and swimming pool. There is an even smaller bathroom on the first floor. We go down the internal stairs to the spacious garage and boiler room.

This type of modern villa is characterized as a 'smart home' with an alarm system, heated pool, underfloor heating, air conditioning, etc.

A superb property that we definitely recommend!

Overall additional expenses borne by the Buyer of real estate in Croatia are around 7% of property cost in total, which includes: property transfer tax (3% of property value), agency/brokerage commission (3%+VAT on commission), advocate fee (cca 1%), notary fee, court registration fee and official certified translation expenses. Agency/brokerage agreement is signed prior to visiting properties.