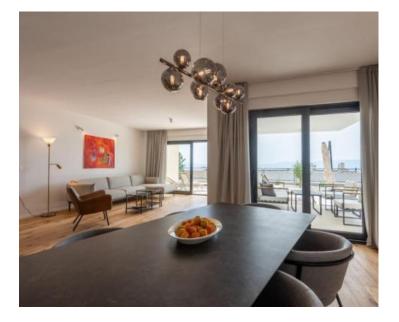

Villa is just completed in 2022.

The semi-detached villa consists of a living room, kitchen and dining room in an 'open space concept' with access to a covered terrace and swimming pool. There is an even smaller bathroom on the first floor. We go down the internal stairs to the spacious garage and boiler room.

Then we go upstairs to the first floor to see hallway, three bedrooms, one of which is a 'master' room with its own bathroom and walk-in closet. On the first floor, there is an additional larger bathroom and a west-facing terrace with a view of the sea and greenery.