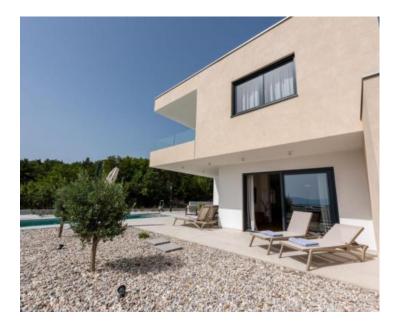

Then we go upstairs to the first floor to see hallway, three bedrooms, one of which is a 'master' room with its own bathroom and walk-in closet. On the first floor, there is an additional larger bathroom and a west-facing terrace with a view of the sea and greenery.