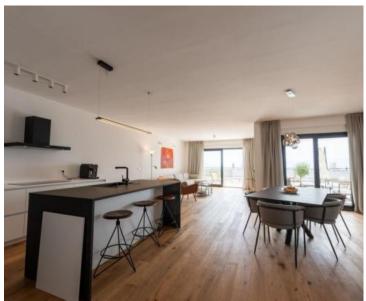

Villa is just completed in 2022.

The semi-detached villa consists of a living room, kitchen and dining room in an 'open space concept' with access to a covered terrace and swimming pool. There is an even smaller bathroom on the first floor. We go down the internal stairs to the spacious garage and boiler room.

This type of modern villa is characterized as a 'smart home' with an alarm system, heated pool, underfloor heating, air conditioning, etc.

A superb property that we definitely recommend!

Overall additional expenses borne by the Buyer of real estate in Croatia are around 7% of property cost in total, which includes: property transfer tax (3% of property value), agency/brokerage commission (3%+VAT on commission), advocate fee (cca 1%), notary fee, court registration fee and official certified translation expenses. Agency/brokerage agreement is signed prior to visiting properties.