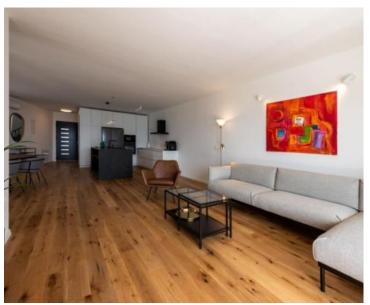

Villa is just completed in 2022.

The semi-detached villa consists of a living room, kitchen and dining room in an 'open space concept' with access to a covered terrace and swimming pool. There is an even smaller bathroom on the first floor. We go down the internal stairs to the spacious garage and boiler room.

This type of modern villa is characterized as a 'smart home' with an alarm system, heated pool, underfloor heating, air conditioning, etc.

A superb property that we definitely recommend!

Overall additional expenses borne by the Buyer of real estate in Croatia are around 7% of property cost in total, which includes: property transfer tax (3% of property value), agency/brokerage commission (3%+VAT on commission), advocate fee (cca 1%), notary fee, court registration fee and official certified translation expenses. Agency/brokerage agreement is signed prior to visiting properties.