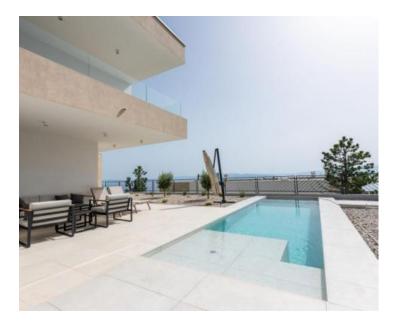

Villa is just completed in 2022.

The semi-detached villa consists of a living room, kitchen and dining room in an 'open space concept' with access to a covered terrace and swimming pool. There is an even smaller bathroom on the first floor. We go down the internal stairs to the spacious garage and boiler room.

This type of modern villa is characterized as a 'smart home' with an alarm system, heated pool, underfloor heating, air conditioning, etc.

A superb property that we definitely recommend!

Overall additional expenses borne by the Buyer of real estate in Croatia are around 7% of property cost in total, which includes: property transfer tax (3% of property value), agency/brokerage commission (3%+VAT on commission), advocate fee (cca 1%), notary fee, court registration fee and official certified translation expenses. Agency/brokerage agreement is signed prior to visiting properties.