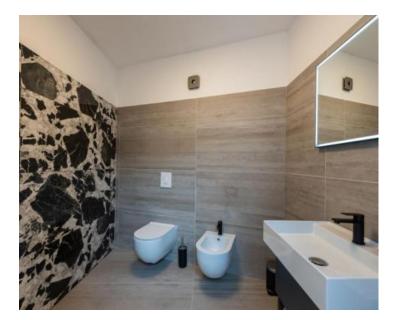

Villa is just completed in 2022.

The semi-detached villa consists of a living room, kitchen and dining room in an 'open space concept' with access to a covered terrace and swimming pool. There is an even smaller bathroom on the first floor. We go down the internal stairs to the spacious garage and boiler room.

Then we go upstairs to the first floor to see hallway, three bedrooms, one of which is a 'master' room with its own bathroom and walk-in closet. On the first floor, there is an additional larger bathroom and a west-facing terrace with a view of the sea and greenery.