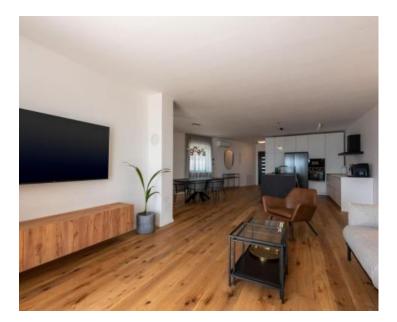

Villa is just completed in 2022.

The semi-detached villa consists of a living room, kitchen and dining room in an 'open space concept' with access to a covered terrace and swimming pool. There is an even smaller bathroom on the first floor. We go down the internal stairs to the spacious garage and boiler room.

This type of modern villa is characterized as a 'smart home' with an alarm system, heated pool, underfloor heating, air conditioning, etc.

A superb property that we definitely recommend!

Overall additional expenses borne by the Buyer of real estate in Croatia are around 7% of property cost in total, which includes: property transfer tax (3% of property value), agency/brokerage commission (3%+VAT on commission), advocate fee (cca 1%), notary fee, court registration fee and official certified translation expenses. Agency/brokerage agreement is signed prior to visiting properties.