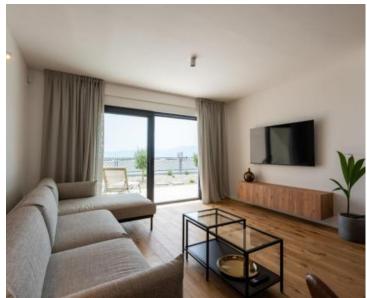

Then we go upstairs to the first floor to see hallway, three bedrooms, one of which is a 'master' room with its own bathroom and walk-in closet. On the first floor, there is an additional larger bathroom and a west-facing terrace with a view of the sea and greenery.

This type of modern villa is characterized as a 'smart home' with an alarm system, heated pool, underfloor heating, air conditioning, etc.

A superb property that we definitely recommend!

Overall additional expenses borne by the Buyer of real estate in Croatia are around 7% of property cost in total, which includes: property transfer tax (3% of property value), agency/brokerage commission (3%+VAT on commission), advocate fee (cca 1%), notary fee, court registration fee and official certified translation expenses. Agency/brokerage agreement is signed prior to visiting properties.