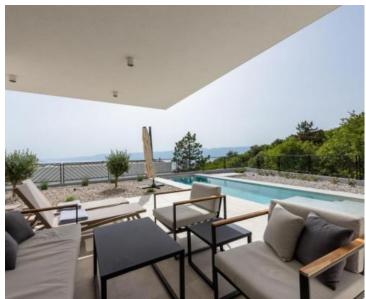

Villa is just completed in 2022.

The semi-detached villa consists of a living room, kitchen and dining room in an 'open space concept' with access to a covered terrace and swimming pool. There is an even smaller bathroom on the first floor. We go down the internal stairs to the spacious garage and boiler room.