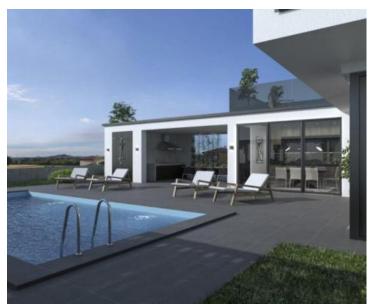

Villa in Jadreski, Liznjan under construction. JUst 5 km from the sea. Total floorspace is 175 sq.m. Land plot is 567 sq.m.

It consists of a ground floor and the firrst floor.

The ground floor offers one bedroom with its own bathroom, a living room, kitchen, dining room, guest toilet and large terrace of 20m2.

The upper floor has hallway, three bedrooms with bathrooms en-suite and terraces.

A beautiful garden with outdoor swimming pool of 28 sq.m. an open terrace next to the swimming pool with a summer kitchen and utility room.