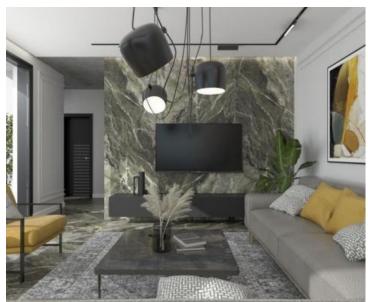

Villa in Jadreski, Liznjan under construction. JUst 5 km from the sea. Total floorspace is 175 sq.m. Land plot is 567 sq.m.

It consists of a ground floor and the firrst floor.

The ground floor offers one bedroom with its own bathroom, a living room, kitchen, dining room, guest toilet and large terrace of 20m2.

The villa is built with high-quality materials and equipment.

Overall additional expenses borne by the Buyer of real estate in Croatia are around 7% of property cost in total, which includes: property transfer tax (3% of property value), agency/brokerage commission (3%+VAT on commission), advocate fee (cca 1%), notary fee, court registration fee and official certified translation expenses. Agency/brokerage agreement is signed prior to visiting properties.