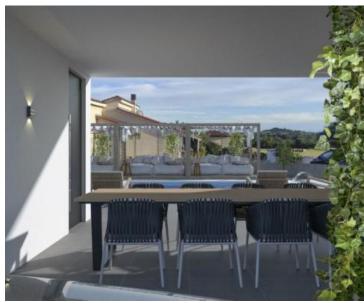

Villa in Jadreski, Liznjan under construction. JUst 5 km from the sea. Total floorspace is 175 sq.m. Land plot is 567 sq.m.

It consists of a ground floor and the firrst floor.

The ground floor offers one bedroom with its own bathroom, a living room, kitchen, dining room, guest toilet and large terrace of 20m2.

The upper floor has hallway, three bedrooms with bathrooms en-suite and terraces.

A beautiful garden with outdoor swimming pool of 28 sq.m. an open terrace next to the swimming pool with a summer kitchen and utility room.

Excellent location of the villa, the land in front of the villa is of agricultural value and guarantees peace and an open view

to the greenery and the city, in the smaller town of Jadreški, which is only 3 km from Pula.