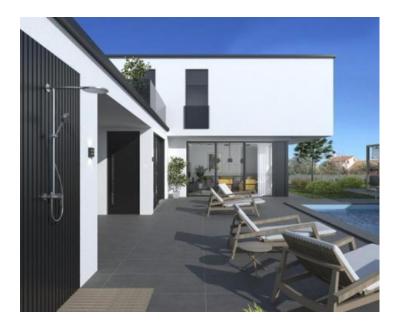

The upper floor has hallway, three bedrooms with bathrooms en-suite and terraces.

A beautiful garden with outdoor swimming pool of 28 sq.m. an open terrace next to the swimming pool with a summer kitchen and utility room.