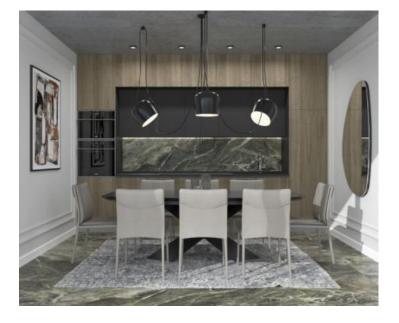

Villa in Jadreski, Liznjan under construction. JUst 5 km from the sea. Total floorspace is 175 sq.m. Land plot is 567 sq.m.

It consists of a ground floor and the firrst floor.

The ground floor offers one bedroom with its own bathroom, a living room, kitchen, dining room, guest toilet and large terrace of 20m2.

The villa is built with high-quality materials and equipment.

Overall additional expenses borne by the Buyer of real estate in Croatia are around 7% of property cost in total, which includes: property transfer tax (3% of property value), agency/brokerage commission (3%+VAT on commission), advocate fee (cca 1%), notary fee, court registration fee and official certified translation expenses. Agency/brokerage agreement is signed prior to visiting properties.