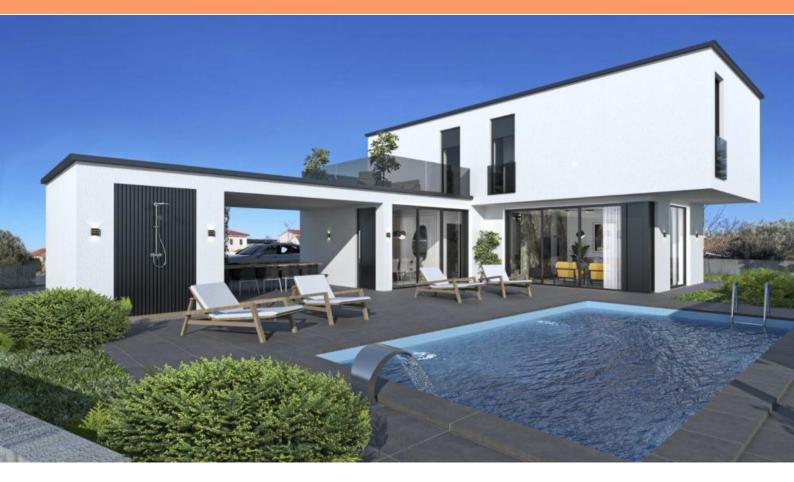

Villa in Jadreski, Liznjan under construction. JUst 5 km from the sea. Total floorspace is 175 sq.m. Land plot is 567 sq.m.

It consists of a ground floor and the firrst floor.

The ground floor offers one bedroom with its own bathroom, a living room, kitchen, dining room, guest toilet and large terrace of 20m2.

The upper floor has hallway, three bedrooms with bathrooms en-suite and terraces.

A beautiful garden with outdoor swimming pool of 28 sq.m. an open terrace next to the swimming pool with a summer kitchen and utility room.

Excellent location of the villa, the land in front of the villa is of agricultural value and guarantees peace and an open view

to the greenery and the city, in the smaller town of Jadreški, which is only 3 km from Pula.