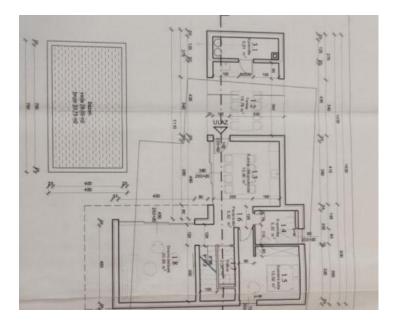

Villa in Jadreski, Liznjan under construction. JUst 5 km from the sea. Total floorspace is 175 sq.m. Land plot is 567 sq.m.

It consists of a ground floor and the firrst floor.

The ground floor offers one bedroom with its own bathroom, a living room, kitchen, dining room, guest toilet and large terrace of 20m2.

The upper floor has hallway, three bedrooms with bathrooms en-suite and terraces.

A beautiful garden with outdoor swimming pool of 28 sq.m. an open terrace next to the swimming pool with a summer kitchen and utility room.