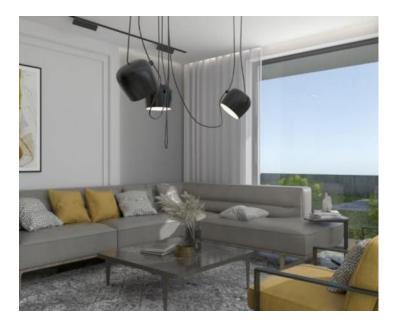

Villa in Jadreski, Liznjan under construction. JUst 5 km from the sea. Total floorspace is 175 sq.m. Land plot is 567 sq.m.

It consists of a ground floor and the firrst floor.

The ground floor offers one bedroom with its own bathroom, a living room, kitchen, dining room, guest toilet and large terrace of 20m2.

The villa is built with high-quality materials and equipment.

Overall additional expenses borne by the Buyer of real estate in Croatia are around 7% of property cost in total, which includes: property transfer tax (3% of property value), agency/brokerage commission (3%+VAT on commission), advocate fee (cca 1%), notary fee, court registration fee and official certified translation expenses. Agency/brokerage agreement is signed prior to visiting properties.