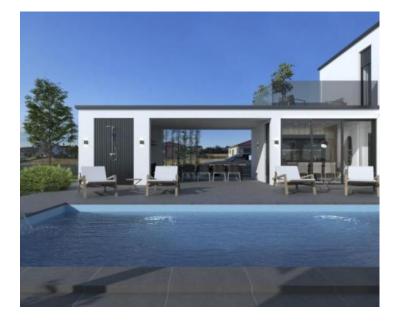

The upper floor has hallway, three bedrooms with bathrooms en-suite and terraces.

A beautiful garden with outdoor swimming pool of 28 sq.m. an open terrace next to the swimming pool with a summer kitchen and utility room.