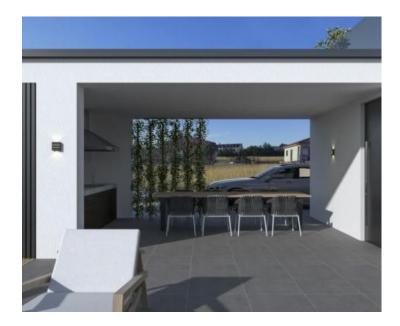

Villa in Jadreski, Liznjan under construction. JUst 5 km from the sea. Total floorspace is 175 sq.m. Land plot is 567 sq.m.

It consists of a ground floor and the firrst floor.

The ground floor offers one bedroom with its own bathroom, a living room, kitchen, dining room, guest toilet and large terrace of 20m2.

The villa is built with high-quality materials and equipment.

Overall additional expenses borne by the Buyer of real estate in Croatia are around 7% of property cost in total, which includes: property transfer tax (3% of property value), agency/brokerage commission (3%+VAT on commission), advocate fee (cca 1%), notary fee, court registration fee and official certified translation expenses. Agency/brokerage agreement is signed prior to visiting properties.