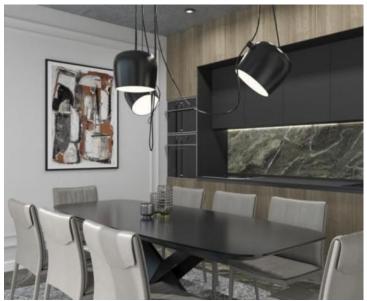

Villa in Jadreski, Liznjan under construction. JUst 5 km from the sea. Total floorspace is 175 sq.m. Land plot is 567 sq.m.

It consists of a ground floor and the firrst floor.

The ground floor offers one bedroom with its own bathroom, a living room, kitchen, dining room, guest toilet and large terrace of 20m2.