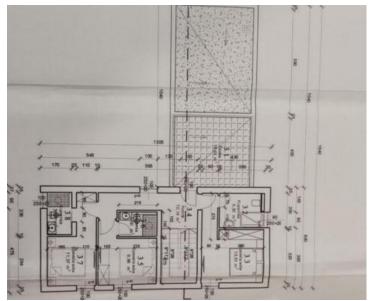

Villa in Jadreski, Liznjan under construction. JUst 5 km from the sea. Total floorspace is 175 sq.m. Land plot is 567 sq.m.

It consists of a ground floor and the firrst floor.

The ground floor offers one bedroom with its own bathroom, a living room, kitchen, dining room, guest toilet and large terrace of 20m2.

The upper floor has hallway, three bedrooms with bathrooms en-suite and terraces.

A beautiful garden with outdoor swimming pool of 28 sq.m. an open terrace next to the swimming pool with a summer kitchen and utility room.