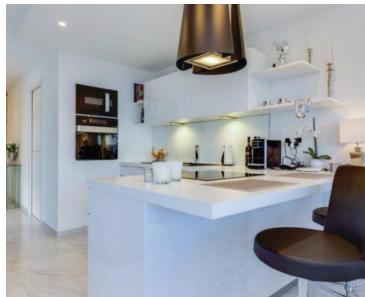

A breathtaking property as well as a panoramic view of the entire Kvarner Bay, islands and mountains. Total area is 120 sq.m.

It is located on the second floor and consists of a spacious living room, dining room and kitchen surrounded by glass walls for undisturbed enjoyment of the most beautiful sunsets and a master bedroom with private bathroom, another room and a smaller bathroom.

The appliances, technique and furniture are stylish. The decoration and design are carefully selected following world-famous brands and decoration methods. Completely furnished and as such sold.

The apartment also has two parking spaces and a woodshed. Authentic property with its architecture, design and stylistic decoration.