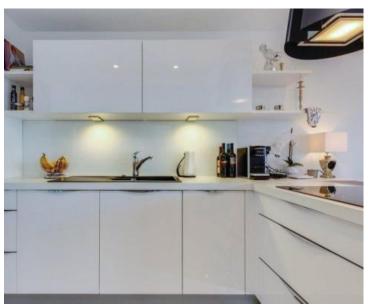

A breathtaking property as well as a panoramic view of the entire Kvarner Bay, islands and mountains. Total area is 120 sq.m.

It is located on the second floor and consists of a spacious living room, dining room and kitchen surrounded by glass walls for undisturbed enjoyment of the most beautiful sunsets and a master bedroom with private bathroom, another room and a smaller bathroom.

The appliances, technique and furniture are stylish. The decoration and design are carefully selected following world-famous brands and decoration methods. Completely furnished and as such sold.

The apartment also has two parking spaces and a woodshed. Authentic property with its architecture, design and stylistic decoration.