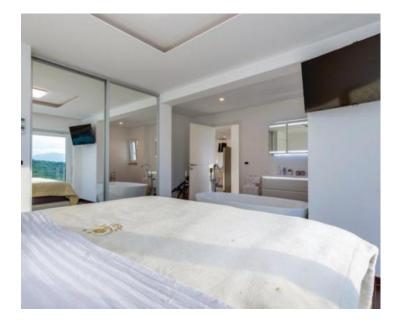

A breathtaking property as well as a panoramic view of the entire Kvarner Bay, islands and mountains. Total area is 120 sq.m.

It is located on the second floor and consists of a spacious living room, dining room and kitchen surrounded by glass walls for undisturbed enjoyment of the most beautiful sunsets and a master bedroom with private bathroom, another room and a smaller bathroom.

The appliances, technique and furniture are stylish. The decoration and design are carefully selected following world-famous brands and decoration methods. Completely furnished and as such sold.

The apartment also has two parking spaces and a woodshed. Authentic property with its architecture, design and stylistic decoration.