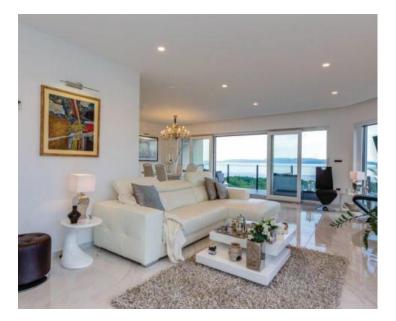

This luxurious, spacious and tastefully furnished two bedroom apartment with terrace is certainly outstanding. It is positioned in Kostrena just 200 meters from the sea and benefits fantastic sea views.

A breathtaking property as well as a panoramic view of the entire Kvarner Bay, islands and mountains. Total area is 120 sq.m.

It is located on the second floor and consists of a spacious living room, dining room and kitchen surrounded by glass walls for undisturbed enjoyment of the most beautiful sunsets and a master bedroom with private bathroom, another room and a smaller bathroom.

The appliances, technique and furniture are stylish. The decoration and design are carefully selected following world-famous brands and decoration methods. Completely furnished and as such sold.

The apartment also has two parking spaces and a woodshed. Authentic property with its architecture, design and stylistic decoration.