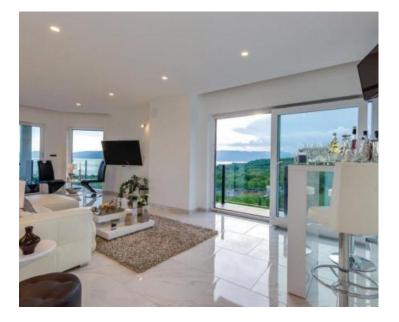

This luxurious, spacious and tastefully furnished two bedroom apartment with terrace is certainly outstanding. It is positioned in Kostrena just 200 meters from the sea and benefits fantastic sea views.

A breathtaking property as well as a panoramic view of the entire Kvarner Bay, islands and mountains. Total area is 120 sq.m.

It is located on the second floor and consists of a spacious living room, dining room and kitchen surrounded by glass walls for undisturbed enjoyment of the most beautiful sunsets and a master bedroom with private bathroom, another room and a smaller bathroom.

The appliances, technique and furniture are stylish. The decoration and design are carefully selected following world-famous brands and decoration methods. Completely furnished and as such sold.

The apartment also has two parking spaces and a woodshed. Authentic property with its architecture, design and stylistic decoration.