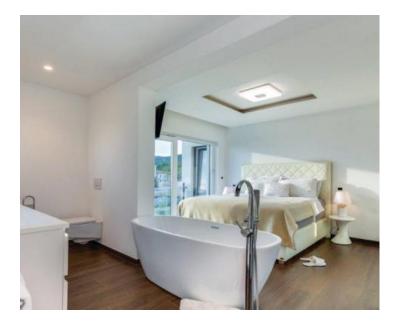

A breathtaking property as well as a panoramic view of the entire Kvarner Bay, islands and mountains. Total area is 120 sq.m.

It is located on the second floor and consists of a spacious living room, dining room and kitchen surrounded by glass walls for undisturbed enjoyment of the most beautiful sunsets and a master bedroom with private bathroom, another room and a smaller bathroom.

The appliances, technique and furniture are stylish. The decoration and design are carefully selected following world-famous brands and decoration methods. Completely furnished and as such sold.

The apartment also has two parking spaces and a woodshed. Authentic property with its architecture, design and stylistic decoration.