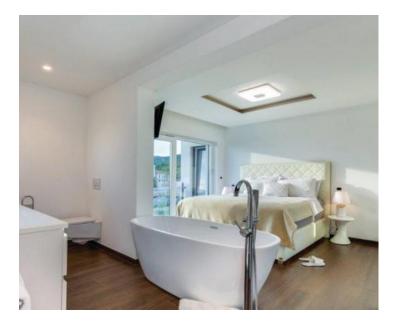

A breathtaking property as well as a panoramic view of the entire Kvarner Bay, islands and mountains. Total area is 120 sq.m.

It is located on the second floor and consists of a spacious living room, dining room and kitchen surrounded by glass walls for undisturbed enjoyment of the most beautiful sunsets and a master bedroom with private bathroom, another room and a smaller bathroom.

The appliances, technique and furniture are stylish. The decoration and design are carefully selected following world-famous brands and decoration methods. Completely furnished and as such sold.

The apartment also has two parking spaces and a woodshed. Authentic property with its architecture, design and stylistic decoration.