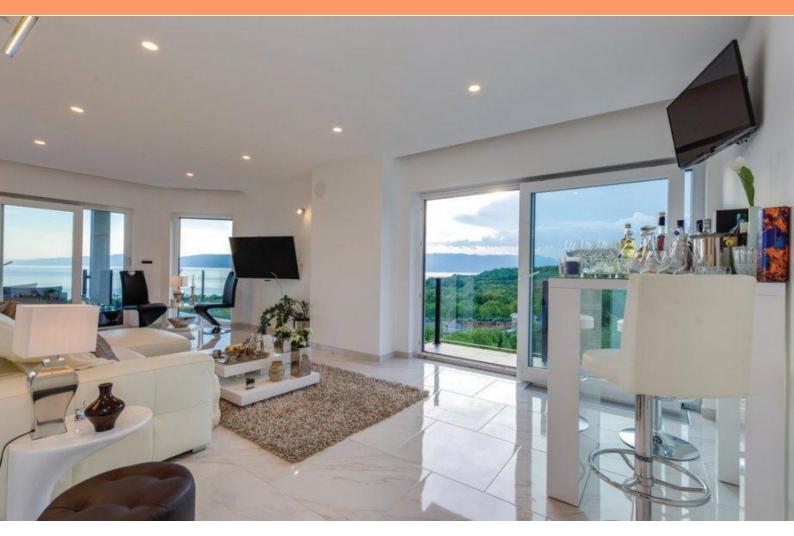

This luxurious, spacious and tastefully furnished two bedroom apartment with terrace is certainly outstanding. It is positioned in Kostrena just 200 meters from the sea and benefits fantastic sea views.

A breathtaking property as well as a panoramic view of the entire Kvarner Bay, islands and mountains. Total area is 120 sq.m.

It is located on the second floor and consists of a spacious living room, dining room and kitchen surrounded by glass walls for undisturbed enjoyment of the most beautiful sunsets and a master bedroom with private bathroom, another room and a smaller bathroom.

The appliances, technique and furniture are stylish. The decoration and design are carefully selected following world-famous brands and decoration methods. Completely furnished and as such sold.

The apartment also has two parking spaces and a woodshed. Authentic property with its architecture, design and stylistic decoration.