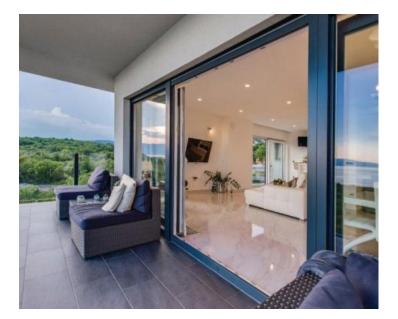

A breathtaking property as well as a panoramic view of the entire Kvarner Bay, islands and mountains. Total area is 120 sq.m.

It is located on the second floor and consists of a spacious living room, dining room and kitchen surrounded by glass walls for undisturbed enjoyment of the most beautiful sunsets and a master bedroom with private bathroom, another room and a smaller bathroom.

The appliances, technique and furniture are stylish. The decoration and design are carefully selected following world-famous brands and decoration methods. Completely furnished and as such sold.

The apartment also has two parking spaces and a woodshed. Authentic property with its architecture, design and stylistic decoration.