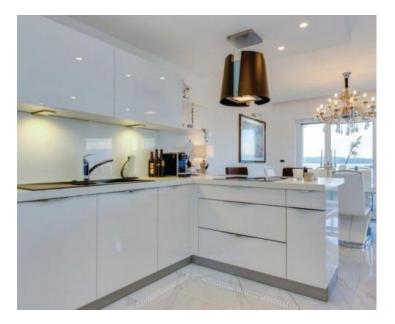

A breathtaking property as well as a panoramic view of the entire Kvarner Bay, islands and mountains. Total area is 120 sq.m.

It is located on the second floor and consists of a spacious living room, dining room and kitchen surrounded by glass walls for undisturbed enjoyment of the most beautiful sunsets and a master bedroom with private bathroom, another room and a smaller bathroom.

The appliances, technique and furniture are stylish. The decoration and design are carefully selected following world-famous brands and decoration methods. Completely furnished and as such sold.

The apartment also has two parking spaces and a woodshed. Authentic property with its architecture, design and stylistic decoration.