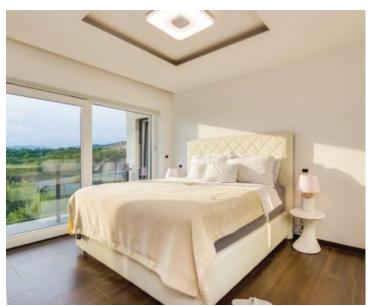

A breathtaking property as well as a panoramic view of the entire Kvarner Bay, islands and mountains. Total area is 120 sq.m.

It is located on the second floor and consists of a spacious living room, dining room and kitchen surrounded by glass walls for undisturbed enjoyment of the most beautiful sunsets and a master bedroom with private bathroom, another room and a smaller bathroom.

The appliances, technique and furniture are stylish. The decoration and design are carefully selected following world-famous brands and decoration methods. Completely furnished and as such sold.

The apartment also has two parking spaces and a woodshed. Authentic property with its architecture, design and stylistic decoration.