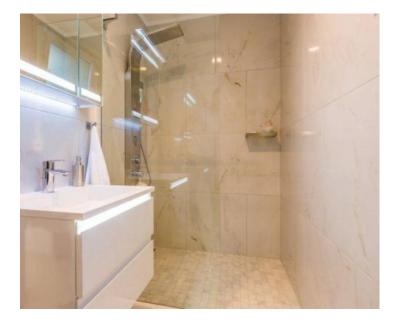

A breathtaking property as well as a panoramic view of the entire Kvarner Bay, islands and mountains. Total area is 120 sq.m.

It is located on the second floor and consists of a spacious living room, dining room and kitchen surrounded by glass walls for undisturbed enjoyment of the most beautiful sunsets and a master bedroom with private bathroom, another room and a smaller bathroom.

The appliances, technique and furniture are stylish. The decoration and design are carefully selected following world-famous brands and decoration methods. Completely furnished and as such sold.

The apartment also has two parking spaces and a woodshed. Authentic property with its architecture, design and stylistic decoration.