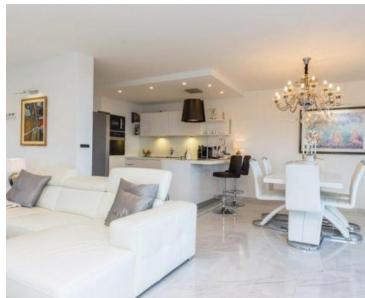

A breathtaking property as well as a panoramic view of the entire Kvarner Bay, islands and mountains. Total area is 120 sq.m.

It is located on the second floor and consists of a spacious living room, dining room and kitchen surrounded by glass walls for undisturbed enjoyment of the most beautiful sunsets and a master bedroom with private bathroom, another room and a smaller bathroom.

The appliances, technique and furniture are stylish. The decoration and design are carefully selected following world-famous brands and decoration methods. Completely furnished and as such sold.

The apartment also has two parking spaces and a woodshed. Authentic property with its architecture, design and stylistic decoration.