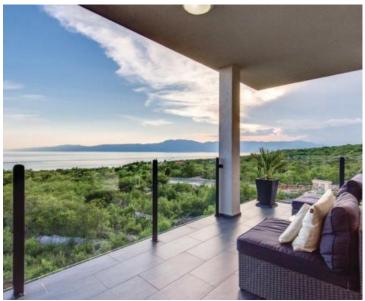

This luxurious, spacious and tastefully furnished two bedroom apartment with terrace is certainly outstanding. It is positioned in Kostrena just 200 meters from the sea and benefits fantastic sea views.

A breathtaking property as well as a panoramic view of the entire Kvarner Bay, islands and mountains. Total area is 120 sq.m.

It is located on the second floor and consists of a spacious living room, dining room and kitchen surrounded by glass walls for undisturbed enjoyment of the most beautiful sunsets and a master bedroom with private bathroom, another room and a smaller bathroom.