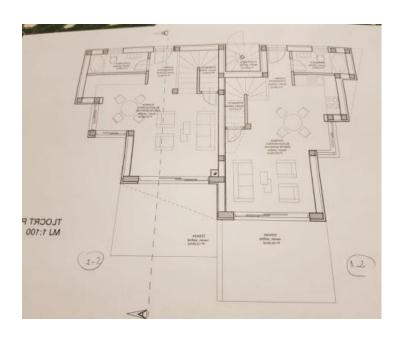

S1: On the ground floor there is a hallway, a living room with a kitchen and a dining room, a storage room and a bathroom. The living room opens onto a spacious terrace. An internal staircase leads to the first floor where there are two bedrooms, one bathroom and a terrace. On the second floor there is a spacious terrace.

Apartment S2 has a similar layout:

Ground floor: hallway, living room with kitchen and dining room, storage room and bathroom.

First floor: two bedrooms, one bathroom and 2 terraces.

Second floor: study, bathroom, storage room.