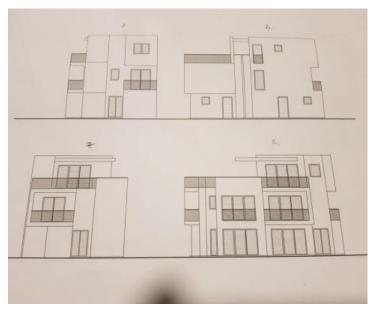

**Ref** RE-LB-IRO1325

**Type** House

**Region** Dalmatia > Sibenik

LocationVodiceFront lineNoSea viewNo

**Floorspace** 205 sqm

No. of bedrooms 4
No. of bathrooms 4

**Price** € 550 000

Elegant semi-detached home with modern design in the popular tourist town of Vodice near Šibenik!

Vodice has recently become an aglomeration of modern construction with contemporary villas districts.

This house has a total gross area of 206.1 m2 distributed over the ground floor and 2 floors.

It consists of two separate residential units S1 and S2.