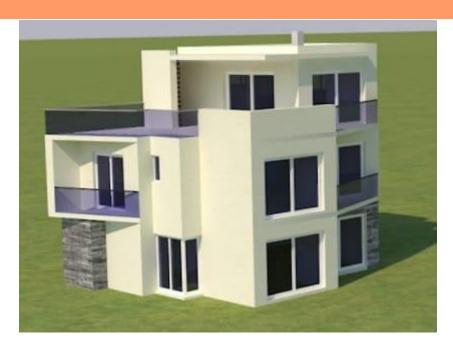

**Ref** RE-LB-IRO1325

**Type** House

**Region** Dalmatia > Sibenik

LocationVodiceFront lineNoSea viewNo

**Floorspace** 205 sqm

No. of bedrooms 4
No. of bathrooms 4

**Price** € 550 000

Elegant semi-detached home with modern design in the popular tourist town of Vodice near Šibenik!

Vodice has recently become an aglomeration of modern construction with contemporary villas districts.

This house has a total gross area of 206.1 m2 distributed over the ground floor and 2 floors.

It consists of two separate residential units S1 and S2.

S1: On the ground floor there is a hallway, a living room with a kitchen and a dining room, a storage room and a bathroom. The living room opens onto a spacious terrace. An internal staircase leads to the first floor where there are two bedrooms, one bathroom and a terrace. On the second floor there is a spacious terrace.

Apartment S2 has a similar layout:

Ground floor: hallway, living room with kitchen and dining room, storage room and bathroom.

First floor: two bedrooms, one bathroom and 2 terraces.

Second floor: study, bathroom, storage room.