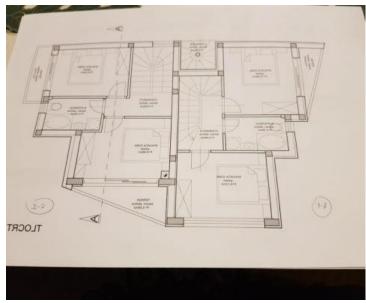

S1: On the ground floor there is a hallway, a living room with a kitchen and a dining room, a storage room and a bathroom. The living room opens onto a spacious terrace. An internal staircase leads to the first floor where there are two bedrooms, one bathroom and a terrace. On the second floor there is a spacious terrace.

Apartment S2 has a similar layout:

Ground floor: hallway, living room with kitchen and dining room, storage room and bathroom.

First floor: two bedrooms, one bathroom and 2 terraces.

Second floor: study, bathroom, storage room.