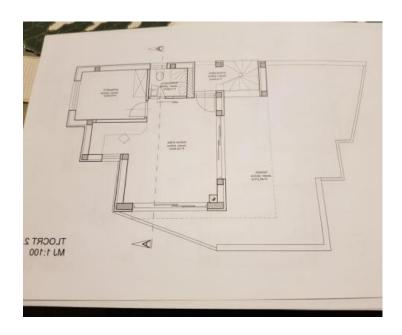

Apartment S2 has a similar layout:

Ground floor: hallway, living room with kitchen and dining room, storage room and bathroom.

First floor: two bedrooms, one bathroom and 2 terraces.

Second floor: study, bathroom, storage room.