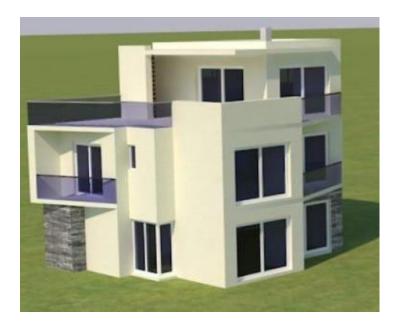

**Ref** RE-LB-IRO1325

**Type** House

**Region** Dalmatia > Sibenik

LocationVodiceFront lineNoSea viewNo

**Floorspace** 205 sqm

No. of bedrooms 4
No. of bathrooms 4

**Price** € 550 000

Elegant semi-detached home with modern design in the popular tourist town of Vodice near Šibenik!

Vodice has recently become an aglomeration of modern construction with contemporary villas districts.

This house has a total gross area of 206.1 m2 distributed over the ground floor and 2 floors.

It consists of two separate residential units S1 and S2.

S1: On the ground floor there is a hallway, a living room with a kitchen and a dining room, a storage room and a bathroom. The living room opens onto a spacious terrace. An internal staircase leads to the first floor where there are two bedrooms, one bathroom and a terrace. On the second floor there is a spacious terrace.

Apartment S2 has a similar layout:

Ground floor: hallway, living room with kitchen and dining room, storage room and bathroom.

First floor: two bedrooms, one bathroom and 2 terraces.

Second floor: study, bathroom, storage room.