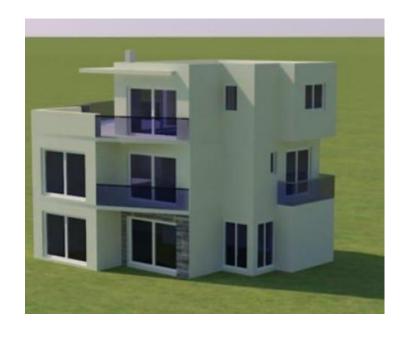

**Ref** RE-LB-IRO1325

**Type** House

**Region** Dalmatia > Sibenik

LocationVodiceFront lineNoSea viewNo

**Floorspace** 205 sqm

No. of bedrooms 4
No. of bathrooms 4

**Price** € 550 000

Elegant semi-detached home with modern design in the popular tourist town of Vodice near Šibenik!

Vodice has recently become an aglomeration of modern construction with contemporary villas districts.

This house has a total gross area of 206.1 m2 distributed over the ground floor and 2 floors.

It consists of two separate residential units S1 and S2.

S1: On the ground floor there is a hallway, a living room with a kitchen and a dining room, a storage room and a bathroom. The living room opens onto a spacious terrace. An internal staircase leads to the first floor where there are two bedrooms, one bathroom and a terrace. On the second floor there is a spacious terrace.

Apartment S2 has a similar layout:

Ground floor: hallway, living room with kitchen and dining room, storage room and bathroom.

First floor: two bedrooms, one bathroom and 2 terraces.

Second floor: study, bathroom, storage room.