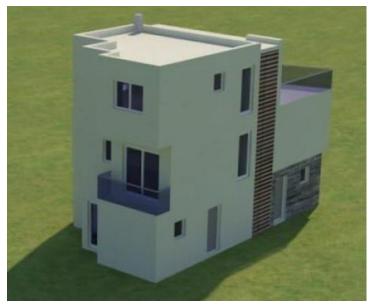

**Ref** RE-LB-IRO1325

**Type** House

**Region** Dalmatia > Sibenik

LocationVodiceFront lineNoSea viewNo

**Floorspace** 205 sqm

No. of bedrooms 4
No. of bathrooms 4

**Price** € 550 000

Elegant semi-detached home with modern design in the popular tourist town of Vodice near Šibenik!

Vodice has recently become an aglomeration of modern construction with contemporary villas districts.

This house has a total gross area of 206.1 m2 distributed over the ground floor and 2 floors.

It consists of two separate residential units S1 and S2.

S1: On the ground floor there is a hallway, a living room with a kitchen and a dining room, a storage room and a bathroom. The living room opens onto a spacious terrace. An internal staircase leads to the first floor where there are two bedrooms, one bathroom and a terrace. On the second floor there is a spacious terrace.

Apartment S2 has a similar layout:

Ground floor: hallway, living room with kitchen and dining room, storage room and bathroom.

First floor: two bedrooms, one bathroom and 2 terraces.

Second floor: study, bathroom, storage room.