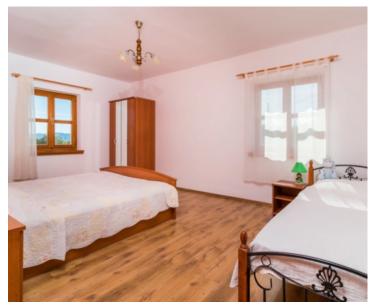

The first floor is reached by a wooden staircase, where there are three bedrooms, each with its own bathroom. A fireplace and 3 inverter air conditioners are used for heating. PVC and wooden carpentry were installed. The yard covers 800 m2, where there is a summer kitchen with a BBQ zone and a swimming pool.