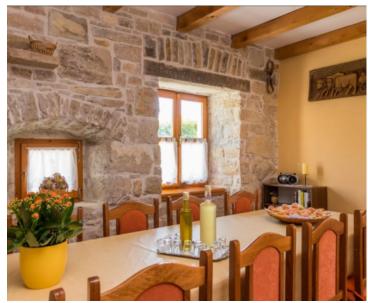

Total area is 230 sg.m. Land plot is 800 sg.m.

This villa is a completely renovated house is for sale, which consists of a ground floor and a first floor . On the ground floor of the house there is a kitchen with a dining room, a spacious living room with a nice fireplace, a pantry and a toilet.

The first floor is reached by a wooden staircase, where there are three bedrooms, each with its own bathroom. A fireplace and 3 inverter air conditioners are used for heating. PVC and wooden carpentry were installed. The yard covers 800 m2, where there is a summer kitchen with a BBQ zone and a swimming pool.