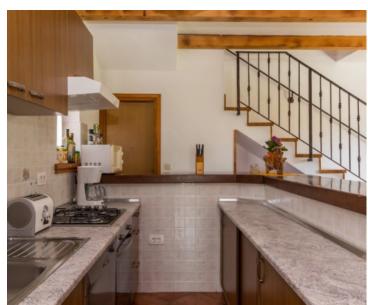

Total area is 230 sg.m. Land plot is 800 sg.m.

This villa is a completely renovated house is for sale, which consists of a ground floor and a first floor . On the ground floor of the house there is a kitchen with a dining room, a spacious living room with a nice fireplace, a pantry and a toilet.