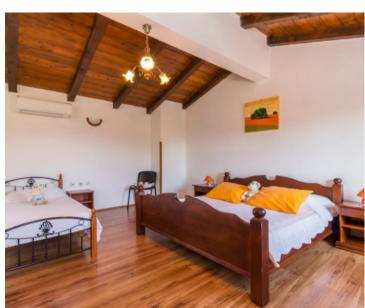

The first floor is reached by a wooden staircase, where there are three bedrooms, each with its own bathroom. A fireplace and 3 inverter air conditioners are used for heating. PVC and wooden carpentry were installed. The yard covers 800 m2, where there is a summer kitchen with a BBQ zone and a swimming pool.