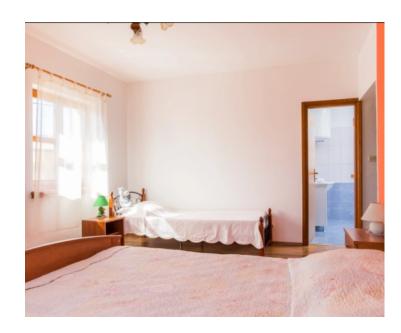

The first floor is reached by a wooden staircase, where there are three bedrooms, each with its own bathroom. A fireplace and 3 inverter air conditioners are used for heating. PVC and wooden carpentry were installed. The yard covers 800 m2, where there is a summer kitchen with a BBQ zone and a swimming pool.