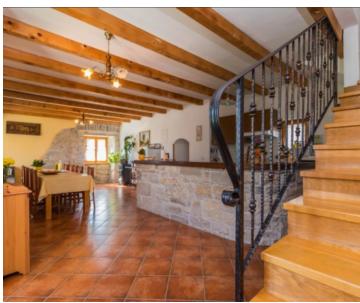

Total area is 230 sg.m. Land plot is 800 sg.m.

This villa is a completely renovated house is for sale, which consists of a ground floor and a first floor . On the ground floor of the house there is a kitchen with a dining room, a spacious living room with a nice fireplace, a pantry and a toilet.

The first floor is reached by a wooden staircase, where there are three bedrooms, each with its own bathroom. A fireplace and 3 inverter air conditioners are used for heating. PVC and wooden carpentry were installed. The yard covers 800 m2, where there is a summer kitchen with a BBQ zone and a swimming pool.