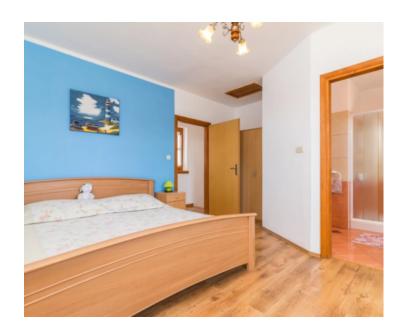

The first floor is reached by a wooden staircase, where there are three bedrooms, each with its own bathroom. A fireplace and 3 inverter air conditioners are used for heating. PVC and wooden carpentry were installed. The yard covers 800 m2, where there is a summer kitchen with a BBQ zone and a swimming pool.