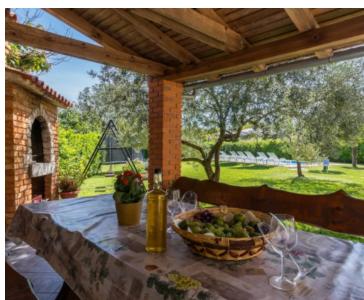

The first floor is reached by a wooden staircase, where there are three bedrooms, each with its own bathroom. A fireplace and 3 inverter air conditioners are used for heating. PVC and wooden carpentry were installed. The yard covers 800 m2, where there is a summer kitchen with a BBQ zone and a swimming pool.