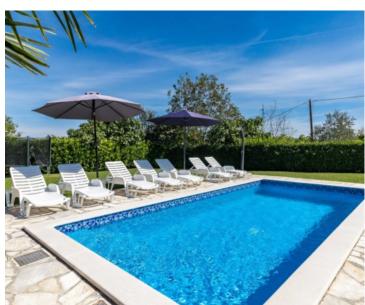

The first floor is reached by a wooden staircase, where there are three bedrooms, each with its own bathroom. A fireplace and 3 inverter air conditioners are used for heating. PVC and wooden carpentry were installed. The yard covers 800 m2, where there is a summer kitchen with a BBQ zone and a swimming pool.