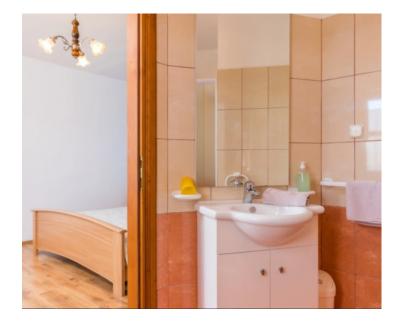

The first floor is reached by a wooden staircase, where there are three bedrooms, each with its own bathroom. A fireplace and 3 inverter air conditioners are used for heating. PVC and wooden carpentry were installed. The yard covers 800 m2, where there is a summer kitchen with a BBQ zone and a swimming pool.