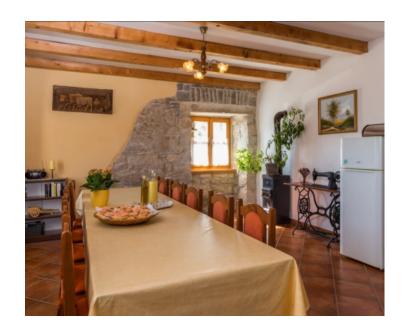

Total area is 230 sg.m. Land plot is 800 sg.m.

This villa is a completely renovated house is for sale, which consists of a ground floor and a first floor . On the ground floor of the house there is a kitchen with a dining room, a spacious living room with a nice fireplace, a pantry and a toilet.

The first floor is reached by a wooden staircase, where there are three bedrooms, each with its own bathroom. A fireplace and 3 inverter air conditioners are used for heating. PVC and wooden carpentry were installed. The yard covers 800 m2, where there is a summer kitchen with a BBQ zone and a swimming pool.