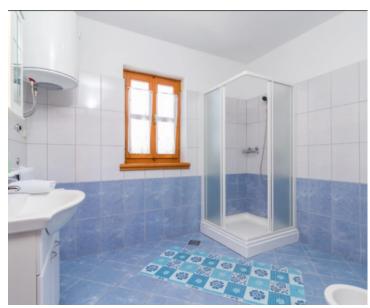

The first floor is reached by a wooden staircase, where there are three bedrooms, each with its own bathroom. A fireplace and 3 inverter air conditioners are used for heating. PVC and wooden carpentry were installed. The yard covers 800 m2, where there is a summer kitchen with a BBQ zone and a swimming pool.