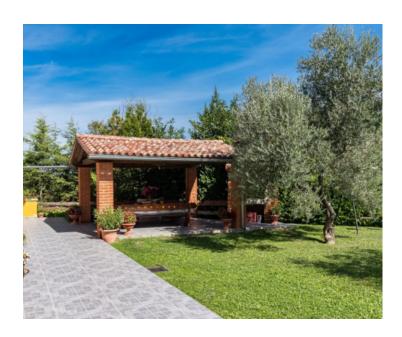

The first floor is reached by a wooden staircase, where there are three bedrooms, each with its own bathroom. A fireplace and 3 inverter air conditioners are used for heating. PVC and wooden carpentry were installed. The yard covers 800 m2, where there is a summer kitchen with a BBQ zone and a swimming pool.