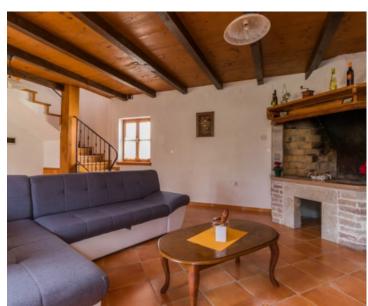

Total area is 230 sg.m. Land plot is 800 sg.m.

This villa is a completely renovated house is for sale, which consists of a ground floor and a first floor . On the ground floor of the house there is a kitchen with a dining room, a spacious living room with a nice fireplace, a pantry and a toilet.

The first floor is reached by a wooden staircase, where there are three bedrooms, each with its own bathroom. A fireplace and 3 inverter air conditioners are used for heating. PVC and wooden carpentry were installed. The yard covers 800 m2, where there is a summer kitchen with a BBQ zone and a swimming pool.