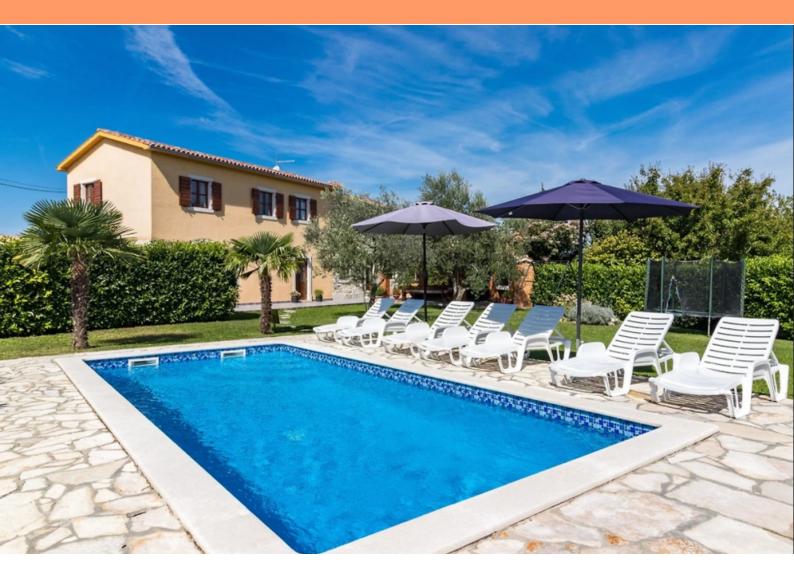

**Ref** RE-U-17854

**Type** Villa

Region Istria > Rabac-Labin

LocationPićanFront lineNoSea viewNo

**Floorspace** 230 sqm **Plot size** 800 sqm

No. of bedrooms 3 No. of bathrooms 3

**Price** € 550 000

Lovely villa in Pican between Labin and Pazin!

Total area is 230 sg.m. Land plot is 800 sg.m.

This villa is a completely renovated house is for sale, which consists of a ground floor and a first floor . On the ground floor of the house there is a kitchen with a dining room, a spacious living room with a nice fireplace, a pantry and a toilet.

The first floor is reached by a wooden staircase, where there are three bedrooms, each with its own bathroom. A fireplace and 3 inverter air conditioners are used for heating. PVC and wooden carpentry were installed. The yard covers 800 m2, where there is a summer kitchen with a BBQ zone and a swimming pool.