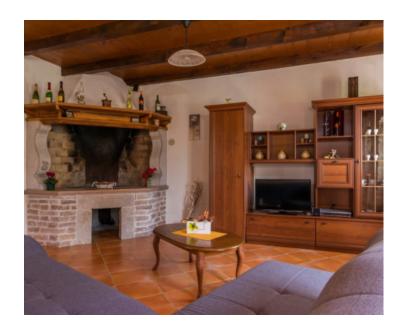

Total area is 230 sg.m. Land plot is 800 sg.m.

This villa is a completely renovated house is for sale, which consists of a ground floor and a first floor . On the ground floor of the house there is a kitchen with a dining room, a spacious living room with a nice fireplace, a pantry and a toilet.

The first floor is reached by a wooden staircase, where there are three bedrooms, each with its own bathroom. A fireplace and 3 inverter air conditioners are used for heating. PVC and wooden carpentry were installed. The yard covers 800 m2, where there is a summer kitchen with a BBQ zone and a swimming pool.