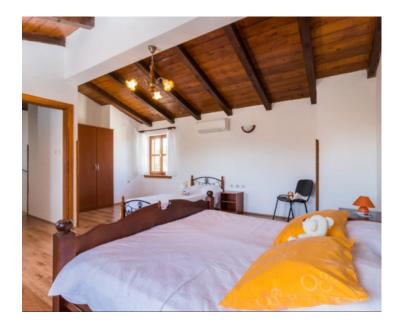

The first floor is reached by a wooden staircase, where there are three bedrooms, each with its own bathroom. A fireplace and 3 inverter air conditioners are used for heating. PVC and wooden carpentry were installed. The yard covers 800 m2, where there is a summer kitchen with a BBQ zone and a swimming pool.