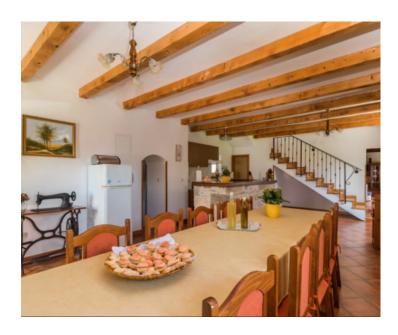

Total area is 230 sg.m. Land plot is 800 sg.m.

This villa is a completely renovated house is for sale, which consists of a ground floor and a first floor . On the ground floor of the house there is a kitchen with a dining room, a spacious living room with a nice fireplace, a pantry and a toilet.