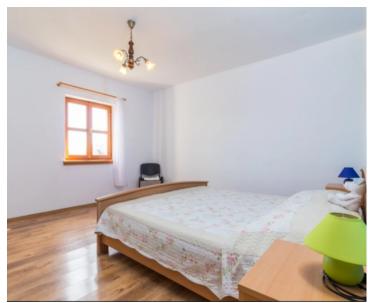

The first floor is reached by a wooden staircase, where there are three bedrooms, each with its own bathroom. A fireplace and 3 inverter air conditioners are used for heating. PVC and wooden carpentry were installed. The yard covers 800 m2, where there is a summer kitchen with a BBQ zone and a swimming pool.