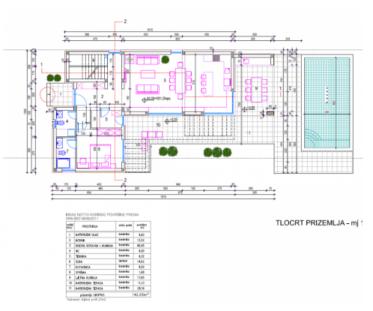

Villa under construction in Svetvincenat! Total surface of future villa is 206 sq.m. Land plot is 714 sq.m. Completion of construction is scheduled for 2023.

The ground floor consists of a covered entrance, hallway, kitchen and living room according to the open space concept, toilet, technical room, bedroom with its own bathroom and storage room.