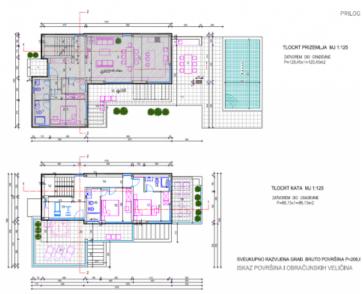

Villa under construction in Svetvincenat! Total surface of future villa is 206 sq.m. Land plot is 714 sq.m. Completion of construction is scheduled for 2023.

The ground floor consists of a covered entrance, hallway, kitchen and living room according to the open space concept, toilet, technical room, bedroom with its own bathroom and storage room.

We climb the internal stairs to the first floor, whose corridor leads to the gallery and two bedrooms, each of which has its own bathroom. The rooms also have access to the terrace with a beautiful view.

The villa will be erected on a plot of land of 714 m2.

There will be swimming pool of 33 sqm. with a sun deck in the beautiful garden. In addition to the swimming pool, the atmosphere is completed by the summer kitchen.