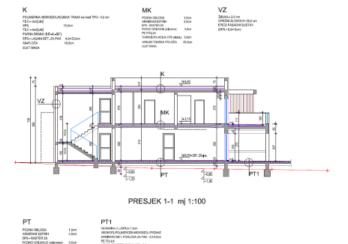

www.adrionika.com

MERAMIÓNE PLOÓICE 1,00cm GRADENNINO LEURIDETAN, HIDROGEOL, PREM AB-POOLOGA ZA PAD MIN.19. 4,00-0,00cm PE POLIA. EXSTRUCIENAN POLIEST, PJENA (DPS) 15,00cm PE PL/POLIA-20PE 0,50cm

GEOTENSTIL.

BITULIESTA TRAKA S ULOŠKOM POLJEST, FILCA
PARSKA SKANA (BIT-AL-BIT) 0.45cm
ASPLOČA 20,00cm
GLIT MAGA

PRESJEK 2-2 mj 1:100