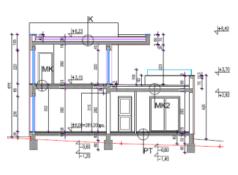

Villa under construction in Svetvincenat! Total surface of future villa is 206 sq.m. Land plot is 714 sq.m. Completion of construction is scheduled for 2023.

The ground floor consists of a covered entrance, hallway, kitchen and living room according to the open space concept, toilet, technical room, bedroom with its own bathroom and storage room.

We climb the internal stairs to the first floor, whose corridor leads to the gallery and two bedrooms, each of which has its own bathroom. The rooms also have access to the terrace with a beautiful view.