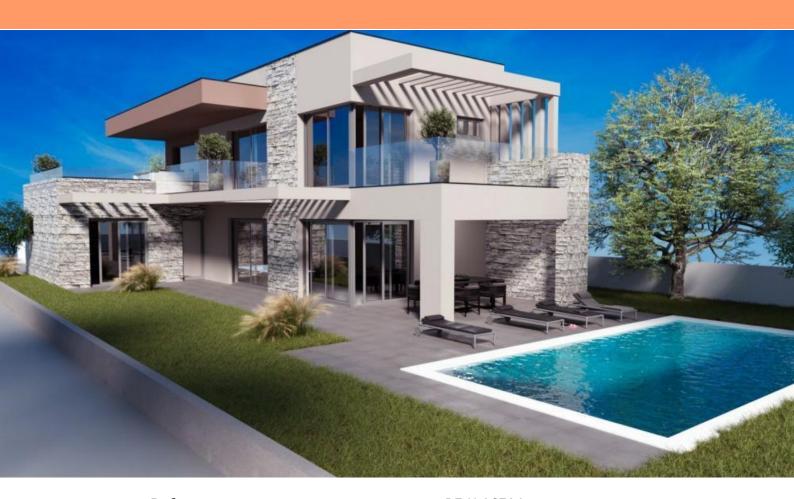

Villa under construction in Svetvincenat! Total surface of future villa is 206 sq.m. Land plot is 714 sq.m. Completion of construction is scheduled for 2023.

The ground floor consists of a covered entrance, hallway, kitchen and living room according to the open space concept, toilet, technical room, bedroom with its own bathroom and storage room.

We climb the internal stairs to the first floor, whose corridor leads to the gallery and two bedrooms, each of which has its own bathroom. The rooms also have access to the terrace with a beautiful view.

The villa will be erected on a plot of land of 714 m2.

There will be swimming pool of 33 sqm. with a sun deck in the beautiful garden. In addition to the swimming pool, the atmosphere is completed by the summer kitchen.

ALU carpentry and sliding walls will be installed.

The heating is underfloor and with the help of heat pumps.

This beautiful villa is an ideal opportunity to invest in a tourist rental because it provides a definite return on investment over the years.