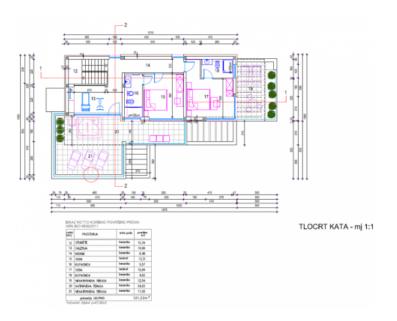

We climb the internal stairs to the first floor, whose corridor leads to the gallery and two bedrooms, each of which has its own bathroom. The rooms also have access to the terrace with a beautiful view.