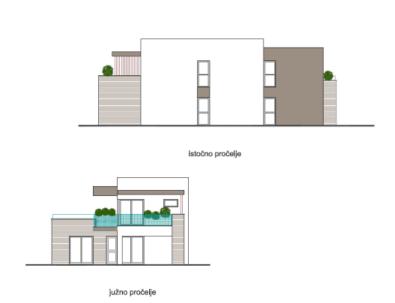

Villa under construction in Svetvincenat! Total surface of future villa is 206 sq.m. Land plot is 714 sq.m. Completion of construction is scheduled for 2023.

The ground floor consists of a covered entrance, hallway, kitchen and living room according to the open space concept, toilet, technical room, bedroom with its own bathroom and storage room.

We climb the internal stairs to the first floor, whose corridor leads to the gallery and two bedrooms, each of which has its own bathroom. The rooms also have access to the terrace with a beautiful view.

The villa will be erected on a plot of land of 714 m2.

There will be swimming pool of 33 sqm. with a sun deck in the beautiful garden. In addition to the swimming pool, the atmosphere is completed by the summer kitchen.

ALU carpentry and sliding walls will be installed.

The heating is underfloor and with the help of heat pumps.

This beautiful villa is an ideal opportunity to invest in a tourist rental because it provides a definite return on investment over the years.