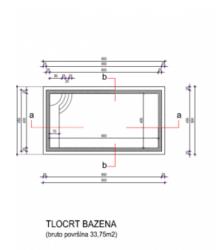

The villa will be erected on a plot of land of 714 m2.

There will be swimming pool of 33 sqm. with a sun deck in the beautiful garden. In addition to the swimming pool, the atmosphere is completed by the summer kitchen.