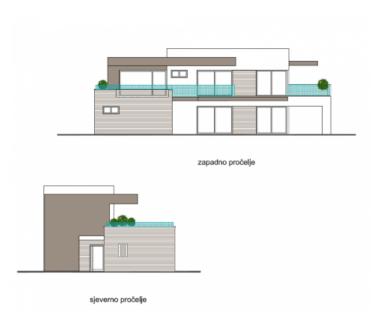

Villa under construction in Svetvincenat! Total surface of future villa is 206 sq.m. Land plot is 714 sq.m. Completion of construction is scheduled for 2023.

The ground floor consists of a covered entrance, hallway, kitchen and living room according to the open space concept, toilet, technical room, bedroom with its own bathroom and storage room.

ALU carpentry and sliding walls will be installed.

The heating is underfloor and with the help of heat pumps.

This beautiful villa is an ideal opportunity to invest in a tourist rental because it provides a definite return on investment over the years.