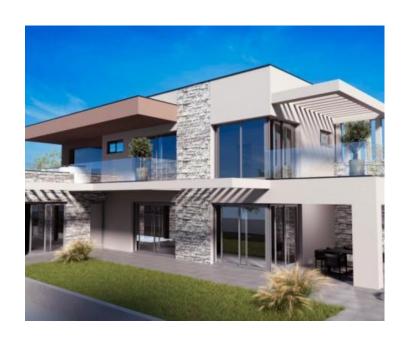

Villa under construction in Svetvincenat! Total surface of future villa is 206 sq.m. Land plot is 714 sq.m. Completion of construction is scheduled for 2023.

The ground floor consists of a covered entrance, hallway, kitchen and living room according to the open space concept, toilet, technical room, bedroom with its own bathroom and storage room.

We climb the internal stairs to the first floor, whose corridor leads to the gallery and two bedrooms, each of which has its own bathroom. The rooms also have access to the terrace with a beautiful view.