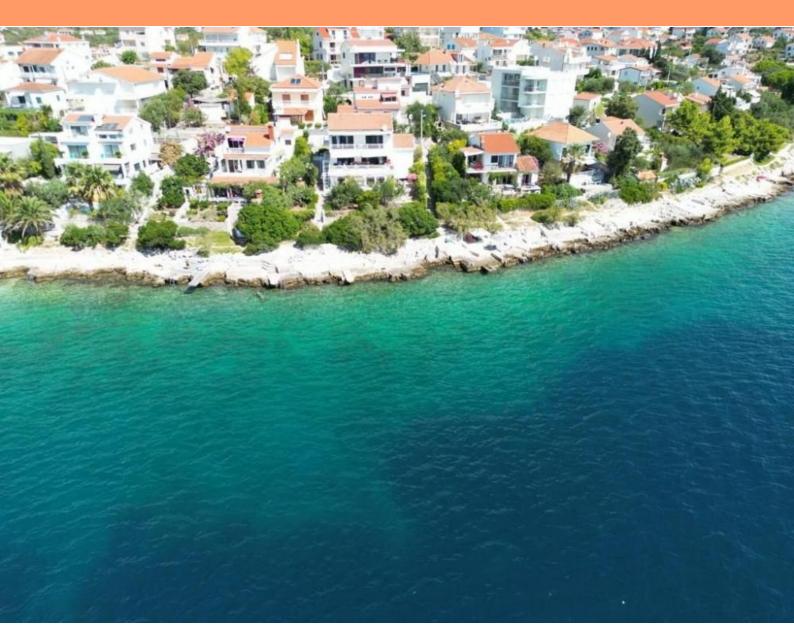

Price

€1700000

On the most sought-after **first line position in Seget Vranjica**, on the southern part of the peninsula, close to famous Trogir town - we are happy to offer this **fantastic waterfront villa for renovation**. Villa is positioned directly on the beach!

The house needs to be completely redone. It is possible to build a luxury villa of 400 m2 with amazing open sea views.

Land plot around is 630 sq.m., enough for swimming pool.

A distinctive feature of this property is a very wide strip by the sea, even 24 meters, so you can build a villa 18 m wide, which is very rare in this area.

The stairs from the villa go directly to the water.

Truly unique!

Overall additional expenses borne by the Buyer of real estate in Croatia are around 7% of property cost in total, which includes: property transfer tax (3% of property value), agency/brokerage commission (3%+VAT on commission), advocate fee (cca 1%), notary fee, court registration fee and official certified translation expenses. Agency/brokerage agreement is signed prior to visiting properties.