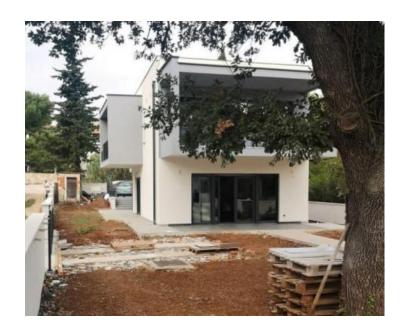

Exceptional newly built modern villa in Medulin area, with swimming pool, just 300 meters from the sea! Villa benefits sea views, it is surrounded by the greenery.

Total floorspace is 194 sq.m. Land plot is 706 sq.m.

This elegant new building extends through the ground floor and first floor.

On the ground floor of the house there is a living room, a kitchen and a dining room in an open concept with access to a covered terrace, a toilet and a storage room with a laundry room.

On the upper floor there are three bedrooms with private bathrooms and a terrace.

The yard is fenced and landscaped and contains a swimming pool, a covered summer kitchen with a toilet and parking spaces.