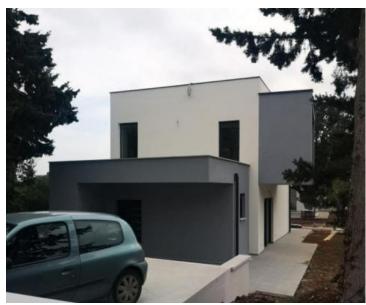

Exceptional newly built modern villa in Medulin area, with swimming pool, just 300 meters from the sea! Villa benefits sea views, it is surrounded by the greenery.

Total floorspace is 194 sq.m. Land plot is 706 sq.m.

This elegant new building extends through the ground floor and first floor.

On the ground floor of the house there is a living room, a kitchen and a dining room in an open concept with access to a covered terrace, a toilet and a storage room with a laundry room.

On the upper floor there are three bedrooms with private bathrooms and a terrace.

The yard is fenced and landscaped and contains a swimming pool, a covered summer kitchen with a toilet and parking spaces.