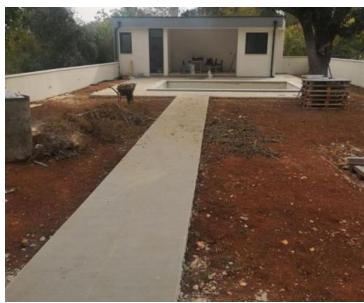

On the upper floor there are three bedrooms with private bathrooms and a terrace.

The yard is fenced and landscaped and contains a swimming pool, a covered summer kitchen with a toilet and parking spaces.