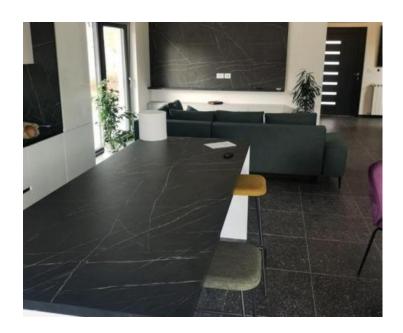

This elegant new building extends through the ground floor and first floor.

On the ground floor of the house there is a living room, a kitchen and a dining room in an open concept with access to a covered terrace, a toilet and a storage room with a laundry room.

The property is fully equipped and furnished and is being sold as such.

Overall additional expenses borne by the Buyer of real estate in Croatia are around 7% of property cost in total, which includes: property transfer tax (3% of property value), agency/brokerage commission (3%+VAT on commission), advocate fee (cca 1%), notary fee, court registration fee and official certified translation expenses. Agency/brokerage agreement is signed prior to visiting properties.