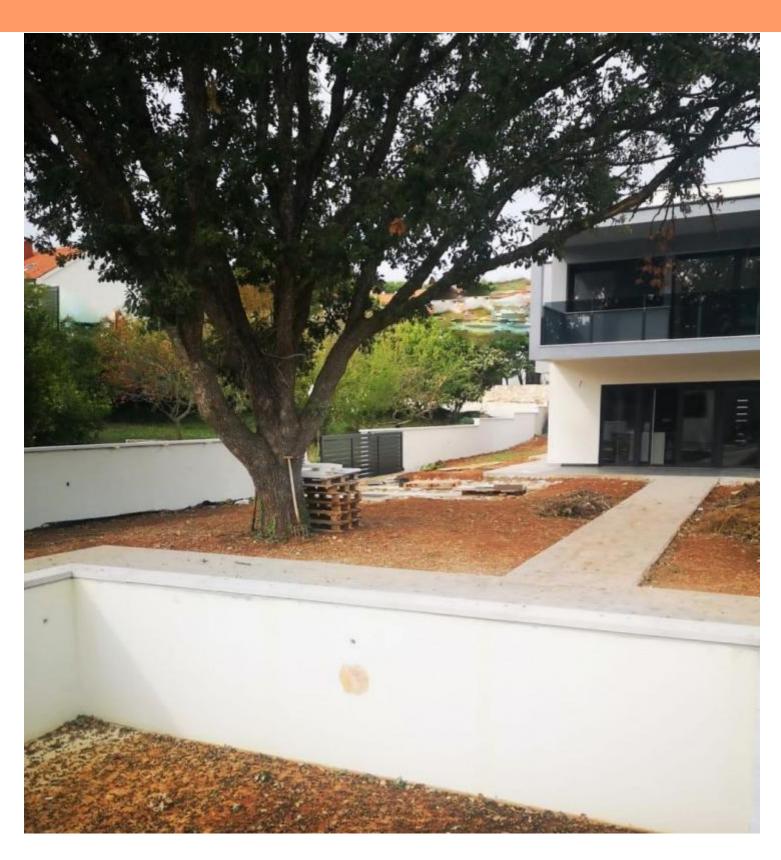

Exceptional newly built modern villa in Medulin area, with swimming pool, just 300 meters from the sea! Villa benefits sea views, it is surrounded by the greenery.

Total floorspace is 194 sq.m. Land plot is 706 sq.m.

This elegant new building extends through the ground floor and first floor.

On the ground floor of the house there is a living room, a kitchen and a dining room in an open concept with access to a covered terrace, a toilet and a storage room with a laundry room.

On the upper floor there are three bedrooms with private bathrooms and a terrace.

The yard is fenced and landscaped and contains a swimming pool, a covered summer kitchen with a toilet and parking spaces.