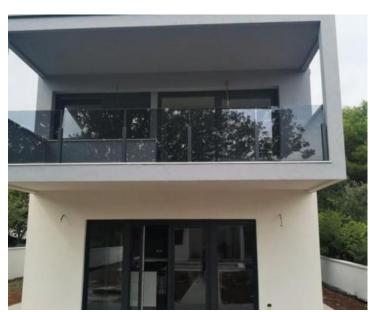

Exceptional newly built modern villa in Medulin area, with swimming pool, just 300 meters from the sea! Villa benefits sea views, it is surrounded by the greenery.

Total floorspace is 194 sq.m. Land plot is 706 sq.m.

This elegant new building extends through the ground floor and first floor.

On the ground floor of the house there is a living room, a kitchen and a dining room in an open concept with access to a covered terrace, a toilet and a storage room with a laundry room.