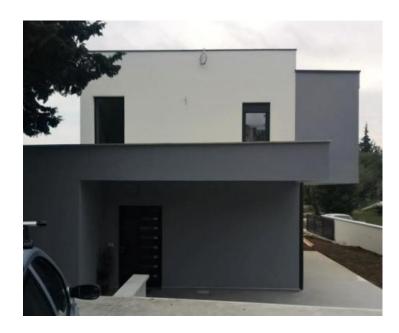

Exceptional newly built modern villa in Medulin area, with swimming pool, just 300 meters from the sea! Villa benefits sea views, it is surrounded by the greenery.

Total floorspace is 194 sq.m. Land plot is 706 sq.m.

This elegant new building extends through the ground floor and first floor.

On the ground floor of the house there is a living room, a kitchen and a dining room in an open concept with access to a covered terrace, a toilet and a storage room with a laundry room.

On the upper floor there are three bedrooms with private bathrooms and a terrace.

The yard is fenced and landscaped and contains a swimming pool, a covered summer kitchen with a toilet and parking spaces.