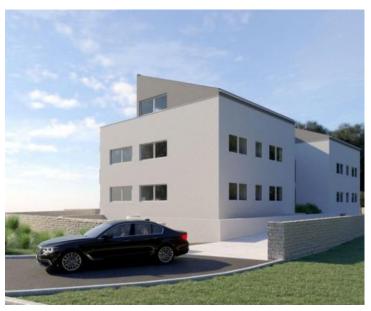

**Price** Price upon request

New residence of 6 luxury apartments in Rovinj just 300 meters from the sea with sea views from the upper floors!

Construction to be finalized in 2023.

#### Details of the building:

- Air-conditioned
- Underfloor heating with city gas
- Ceramic floors
- Parquet floors
- Anti-burglary entrance doors to apartments
- Complete interior walls inside apartments Knauf system
- Aluminum carpentry with electric blinds and fly screens
- Video intercom
- Facade stone wool 10 cm
- Glass balcony railings
- Elevator from the garage to the first floor
- Close to the beach