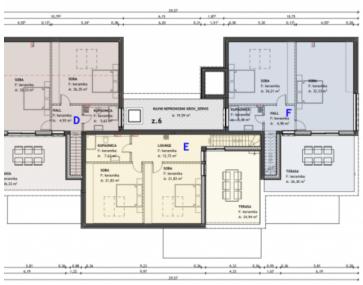

Apartment D is a two-story apartment and extends through the first floor and attic of the residential building and has a total area of 170.54 m2. The first floor consists of an entrance hall, a storage room, two bathrooms, two bedrooms, a living room with a kitchen that opens onto a covered balcony. An internal staircase leads to the attic, which consists of a hallway, a bathroom, two bedrooms, one of which has direct access to a terrace with a total area of 26.32 m2. The price of the apartment includes two parking spaces in the garage and a

storage room in the basement of 10.16 m2.

Apartment E is a two-story apartment and extends through the first floor and attic of the residential building and has a total area of 159.23 m<sup>2</sup>. The first floor consists of an entrance hall, a storage room, two bathrooms, two bedrooms, a living room with a kitchen that opens onto a covered balcony. An internal staircase leads to the attic, which consists of a lounge, a bathroom, two bedrooms and a terrace with a total area of 24.94 m<sup>2</sup>. The price of the apartment includes two parking spaces in the garage and a storage room in the basement of 5.62 m<sup>2</sup>.

Apartment F is a two-story apartment and extends through the first floor and attic of the residential building and has a total area of 170.03 m2. The first floor consists of an entrance hall, a hall, a storage room, two bathrooms, two bedrooms, a living room with a kitchen that leads to a covered balcony. An internal staircase leads to the attic, which consists of a hallway, a bathroom, two bedrooms and a terrace with a total area of 26.30 m2. One of the special features of this apartment is its view of the sea and Rovinj. The price of the apartment includes two parking spaces in the garage and a storage room in the basement of 5.67 m2.