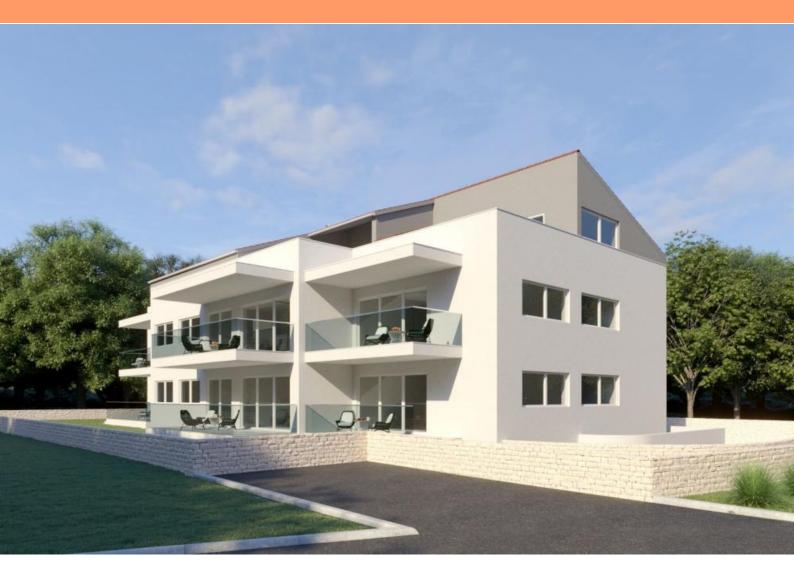

**Price** Price upon request

New residence of 6 luxury apartments in Rovinj just 300 meters from the sea with sea views from the upper floors!

Construction to be finalized in 2023.

#### Details of the building:

- Air-conditioned
- Underfloor heating with city gas
- Ceramic floors
- Parquet floors
- Anti-burglary entrance doors to apartments
- Complete interior walls inside apartments Knauf system
- Aluminum carpentry with electric blinds and fly screens
- Video intercom
- Facade stone wool 10 cm
- Glass balcony railings
- Elevator from the garage to the first floor
- Close to the beach

The following apartments are offered:

Apartment A is located on the ground floor of a residential building and has a total area of 100.28 m2. The apartment consists of an entrance hall, a storage room, two bathrooms, three bedrooms, a living room with a kitchen and a dining room, which leads to a covered balcony. The price of the apartment includes two parking spaces in the garage, a storage room of 10.24 m2 and associated garden according to the project.

Apartment B is located on the ground floor of a residential building and has a total area of 94.32 m2. The apartment consists of an entrance hall, a storage room, two bathrooms, three bedrooms, a living room with a kitchen and a dining room, which leads to a covered balcony. The price of the apartment includes two parking spaces in the garage, a storage room of 6.38 m2 and associated garden according to the project.

Apartment C is located on the ground floor of a residential building and has a total area of 100.01 m2. The apartment consists of an entrance hall, a storage room, two bathrooms, three bedrooms, a living room with a kitchen that opens onto a covered balcony. Apartment C has a separate entrance and parking for a car. The price of the apartment includes two parking spaces in the garage, a storage room of 5.86 m2 and associated garden according to the project.

Apartment D is a two-story apartment and extends through the first floor and attic of the residential building and has a total area of 170.54 m2. The first floor consists of an entrance hall, a storage room, two bathrooms, two bedrooms, a living room with a kitchen that opens onto a covered balcony. An internal staircase leads to the attic, which consists of a hallway, a bathroom, two bedrooms, one of which has direct access to a terrace with a total area of 26.32 m2. The price of the apartment includes two parking spaces in the garage and a

storage room in the basement of 10.16 m2.

Apartment E is a two-story apartment and extends through the first floor and attic of the residential building and has a total area of 159.23 m<sup>2</sup>. The first floor consists of an entrance hall, a storage room, two bathrooms, two bedrooms, a living room with a kitchen that opens onto a covered balcony. An internal staircase leads to the attic, which consists of a lounge, a bathroom, two bedrooms and a terrace with a total area of 24.94 m<sup>2</sup>. The price of the apartment includes two parking spaces in the garage and a storage room in the basement of 5.62 m<sup>2</sup>.

Apartment F is a two-story apartment and extends through the first floor and attic of the residential building and has a total area of 170.03 m2. The first floor consists of an entrance hall, a hall, a storage room, two bathrooms, two bedrooms, a living room with a kitchen that leads to a covered balcony. An internal staircase leads to the attic, which consists of a hallway, a bathroom, two bedrooms and a terrace with a total area of 26.30 m2. One of the special features of this apartment is its view of the sea and Rovinj. The price of the apartment includes two parking spaces in the garage and a storage room in the basement of 5.67 m2.