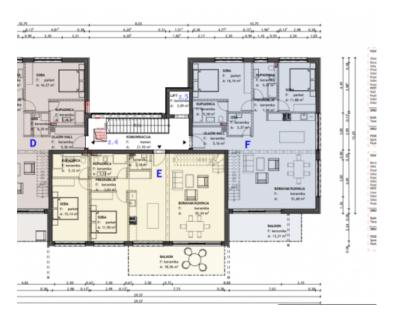

Apartment D is a two-story apartment and extends through the first floor and attic of the residential building and has a total area of 170.54 m2. The first floor consists of an entrance hall, a storage room, two bathrooms, two bedrooms, a living room with a kitchen that opens onto a covered balcony. An internal staircase leads to the attic, which consists of a hallway, a bathroom, two bedrooms, one of which has direct access to a terrace with a total area of 26.32 m2. The price of the apartment includes two parking spaces in the garage and a

storage room in the basement of 10.16 m2.

Apartment E is a two-story apartment and extends through the first floor and attic of the residential building and has a total area of 159.23 m<sup>2</sup>. The first floor consists of an entrance hall, a storage room, two bathrooms, two bedrooms, a living room with a kitchen that opens onto a covered balcony. An internal staircase leads to the attic, which consists of a lounge, a bathroom, two bedrooms and a terrace with a total area of 24.94 m<sup>2</sup>. The price of the apartment includes two parking spaces in the garage and a storage room in the basement of 5.62 m<sup>2</sup>.

Apartment F is a two-story apartment and extends through the first floor and attic of the residential building and has a total area of 170.03 m2. The first floor consists of an entrance hall, a hall, a storage room, two bathrooms, two bedrooms, a living room with a kitchen that leads to a covered balcony. An internal staircase leads to the attic, which consists of a hallway, a bathroom, two bedrooms and a terrace with a total area of 26.30 m2. One of the special features of this apartment is its view of the sea and Rovinj. The price of the apartment includes two parking spaces in the garage and a storage room in the basement of 5.67 m2.