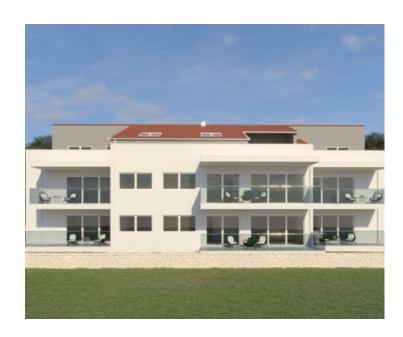

**Price** Price upon request

New residence of 6 luxury apartments in Rovinj just 300 meters from the sea with sea views from the upper floors!

Construction to be finalized in 2023.

#### Details of the building:

- Air-conditioned
- Underfloor heating with city gas
- Ceramic floors
- Parquet floors
- Anti-burglary entrance doors to apartments
- Complete interior walls inside apartments Knauf system
- Aluminum carpentry with electric blinds and fly screens
- Video intercom
- Facade stone wool 10 cm
- Glass balcony railings
- Elevator from the garage to the first floor
- Close to the beach

The following apartments are offered:

Apartment A is located on the ground floor of a residential building and has a total area of 100.28 m2. The apartment consists of an entrance hall, a storage room, two bathrooms, three bedrooms, a living room with a kitchen and a dining room, which leads to a covered balcony. The price of the apartment includes two parking spaces in the garage, a storage room of 10.24 m2 and associated garden according to the project.

Apartment B is located on the ground floor of a residential building and has a total area of 94.32 m2. The apartment consists of an entrance hall, a storage room, two bathrooms, three bedrooms, a living room with a kitchen and a dining room, which leads to a covered balcony. The price of the apartment includes two parking spaces in the garage, a storage room of 6.38 m2 and associated garden according to the project.

Apartment C is located on the ground floor of a residential building and has a total area of 100.01 m2. The apartment consists of an entrance hall, a storage room, two bathrooms, three bedrooms, a living room with a kitchen that opens onto a covered balcony. Apartment C has a separate entrance and parking for a car. The price of the apartment includes two parking spaces in the garage, a storage room of 5.86 m2 and associated garden according to the project.

Apartment D is a two-story apartment and extends through the first floor and attic of the residential building and has a total area of 170.54 m2. The first floor consists of an entrance hall, a storage room, two bathrooms, two bedrooms, a living room with a kitchen that opens onto a covered balcony. An internal staircase leads to the attic, which consists of a hallway, a bathroom, two bedrooms, one of which has direct access to a terrace with a total area of 26.32 m2. The price of the apartment includes two parking spaces in the garage and a

storage room in the basement of 10.16 m2.

Apartment E is a two-story apartment and extends through the first floor and attic of the residential building and has a total area of 159.23 m<sup>2</sup>. The first floor consists of an entrance hall, a storage room, two bathrooms, two bedrooms, a living room with a kitchen that opens onto a covered balcony. An internal staircase leads to the attic, which consists of a lounge, a bathroom, two bedrooms and a terrace with a total area of 24.94 m<sup>2</sup>. The price of the apartment includes two parking spaces in the garage and a storage room in the basement of 5.62 m<sup>2</sup>.

Apartment F is a two-story apartment and extends through the first floor and attic of the residential building and has a total area of 170.03 m2. The first floor consists of an entrance hall, a hall, a storage room, two bathrooms, two bedrooms, a living room with a kitchen that leads to a covered balcony. An internal staircase leads to the attic, which consists of a hallway, a bathroom, two bedrooms and a terrace with a total area of 26.30 m2. One of the special features of this apartment is its view of the sea and Rovinj. The price of the apartment includes two parking spaces in the garage and a storage room in the basement of 5.67 m2.