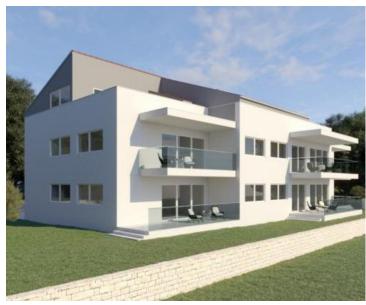

**Price** Price upon request

New residence of 6 luxury apartments in Rovinj just 300 meters from the sea with sea views from the upper floors!

Construction to be finalized in 2023.

#### Details of the building:

- Air-conditioned
- Underfloor heating with city gas
- Ceramic floors
- Parquet floors
- Anti-burglary entrance doors to apartments
- Complete interior walls inside apartments Knauf system
- Aluminum carpentry with electric blinds and fly screens
- Video intercom
- Facade stone wool 10 cm
- Glass balcony railings
- Elevator from the garage to the first floor
- Close to the beach

The following apartments are offered:

Apartment A is located on the ground floor of a residential building and has a total area of 100.28 m2. The apartment consists of an entrance hall, a storage room, two bathrooms, three bedrooms, a living room with a kitchen and a dining room, which leads to a covered balcony. The price of the apartment includes two parking spaces in the garage, a storage room of 10.24 m2 and associated garden according to the project.

Apartment B is located on the ground floor of a residential building and has a total area of 94.32 m2. The apartment consists of an entrance hall, a storage room, two bathrooms, three bedrooms, a living room with a kitchen and a dining room, which leads to a covered balcony. The price of the apartment includes two parking spaces in the garage, a storage room of 6.38 m2 and associated garden according to the project.

Apartment C is located on the ground floor of a residential building and has a total area of 100.01 m2. The apartment consists of an entrance hall, a storage room, two bathrooms, three bedrooms, a living room with a kitchen that opens onto a covered balcony. Apartment C has a separate entrance and parking for a car. The price of the apartment includes two parking spaces in the garage, a storage room of 5.86 m2 and associated garden according to the project.

Apartment D is a two-story apartment and extends through the first floor and attic of the residential building and has a total area of 170.54 m2. The first floor consists of an entrance hall, a storage room, two bathrooms, two bedrooms, a living room with a kitchen that opens onto a covered balcony. An internal staircase leads to the attic, which consists of a hallway, a bathroom, two bedrooms, one of which has direct access to a terrace with a total area of 26.32 m2. The price of the apartment includes two parking spaces in the garage and a

storage room in the basement of 10.16 m2.

Apartment E is a two-story apartment and extends through the first floor and attic of the residential building and has a total area of 159.23 m<sup>2</sup>. The first floor consists of an entrance hall, a storage room, two bathrooms, two bedrooms, a living room with a kitchen that opens onto a covered balcony. An internal staircase leads to the attic, which consists of a lounge, a bathroom, two bedrooms and a terrace with a total area of 24.94 m<sup>2</sup>. The price of the apartment includes two parking spaces in the garage and a storage room in the basement of 5.62 m<sup>2</sup>.

Apartment F is a two-story apartment and extends through the first floor and attic of the residential building and has a total area of 170.03 m2. The first floor consists of an entrance hall, a hall, a storage room, two bathrooms, two bedrooms, a living room with a kitchen that leads to a covered balcony. An internal staircase leads to the attic, which consists of a hallway, a bathroom, two bedrooms and a terrace with a total area of 26.30 m2. One of the special features of this apartment is its view of the sea and Rovinj. The price of the apartment includes two parking spaces in the garage and a storage room in the basement of 5.67 m2.