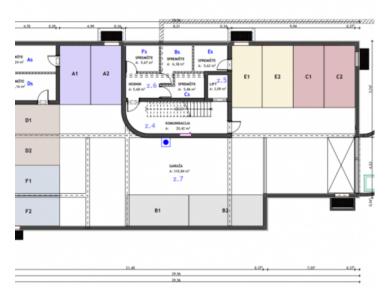

The following apartments are offered:

Apartment A is located on the ground floor of a residential building and has a total area of 100.28 m2. The apartment consists of an entrance hall, a storage room, two bathrooms, three bedrooms, a living room with a kitchen and a dining room, which leads to a covered balcony. The price of the apartment includes two parking spaces in the garage, a storage room of 10.24 m2 and associated garden according to the project.

Apartment B is located on the ground floor of a residential building and has a total area of 94.32 m2. The apartment consists of an entrance hall, a storage room, two bathrooms, three bedrooms, a living room with a kitchen and a dining room, which leads to a covered balcony. The price of the apartment includes two parking spaces in the garage, a storage room of 6.38 m2 and associated garden according to the project.

Apartment C is located on the ground floor of a residential building and has a total area of 100.01 m2. The apartment consists of an entrance hall, a storage room, two bathrooms, three bedrooms, a living room with a kitchen that opens onto a covered balcony. Apartment C has a separate entrance and parking for a car. The price of the apartment includes two parking spaces in the garage, a storage room of 5.86 m2 and associated garden according to the project.