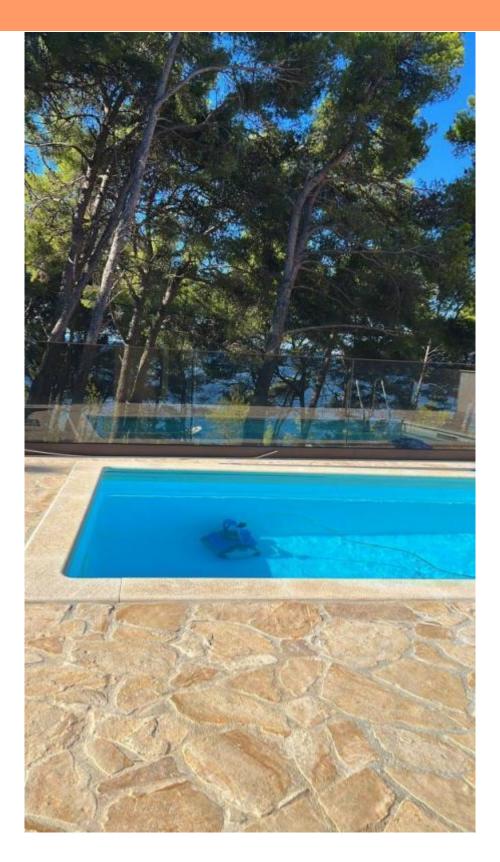

This small Mediterranean town is surrounded by beautiful stone and sandy beaches and crystal clear sea.

The apartment has an area of 60 m2 (plus terrace of 130 sq.m.) and is located on the ground floor of a high class residence. It consists of two bedrooms, a kitchen with a living room, a bathroom and a large terrace (130 m2) with a swimming pool.

From the terrace there is a wonderful view of the sea through the pine forest.

Hvar is very well connected to the mainland and nearby islands by frequent ferry and catamaran lines. Ivan Dolac is only 10 km from the town of Jelsa, and 30 km from the town of Hvar.