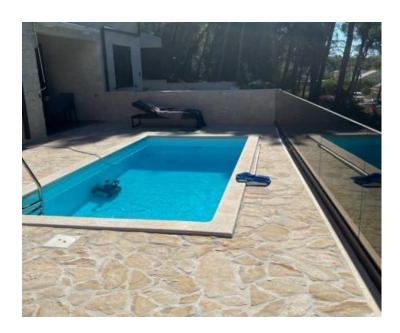

This small Mediterranean town is surrounded by beautiful stone and sandy beaches and crystal clear sea.

The apartment has an area of 60 m2 (plus terrace of 130 sq.m.) and is located on the ground floor of a high class residence. It consists of two bedrooms, a kitchen with a living room, a bathroom and a large terrace (130 m2) with a swimming pool.

From the terrace there is a wonderful view of the sea through the pine forest.

Hvar is very well connected to the mainland and nearby islands by frequent ferry and catamaran lines. Ivan Dolac is only 10 km from the town of Jelsa, and 30 km from the town of Hvar.