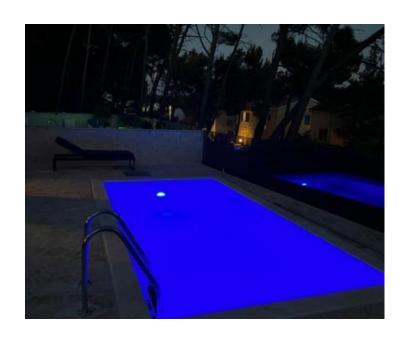

This small Mediterranean town is surrounded by beautiful stone and sandy beaches and crystal clear sea.

The apartment has an area of 60 m2 (plus terrace of 130 sq.m.) and is located on the ground floor of a high class residence. It consists of two bedrooms, a kitchen with a living room, a bathroom and a large terrace (130 m2) with a swimming pool.

From the terrace there is a wonderful view of the sea through the pine forest.

Hvar is very well connected to the mainland and nearby islands by frequent ferry and catamaran lines. Ivan Dolac is only 10 km from the town of Jelsa, and 30 km from the town of Hvar.