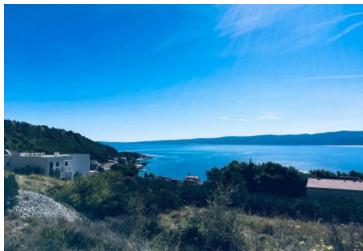

## Land plot Duce, Dalmatia

Exceptional urbanized land plot with fantastic open sea views in Duce, on Omis riviera, south of Split! The land is only 300 meters away from the sandy beaches or a few minutes walk away. The steep terrain offers a beautiful view.

The land has a total of 3000 m2 and it is possible to make as many as 5 villas on it but ideally it would be to make 3 villas.

It is possible to buy and only 1000 m2 for 250 000 eur.

You can also buy whole land for 690 000 eur.