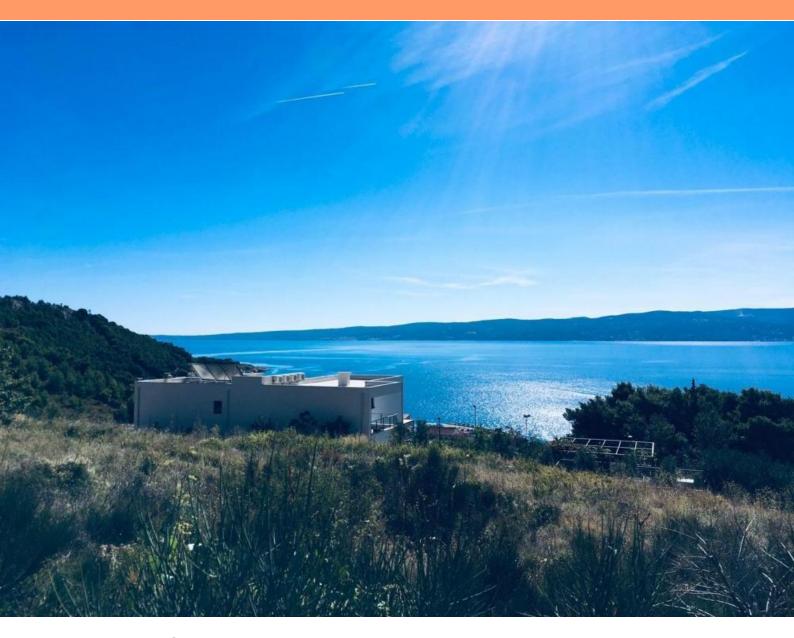

## Land plot Duce, Dalmatia

Ref RE-LB-IRO1265
Type Land plot

**Region** Dalmatia > Omis

LocationDuceFront lineNoSea viewYesDistance to sea300 mPlot size1000 sqmPrice€ 250 000

## Land plot Duce, Dalmatia

Exceptional urbanized land plot with fantastic open sea views in Duce, on Omis riviera, south of Split! The land is only 300 meters away from the sandy beaches or a few minutes walk away. The steep terrain offers a beautiful view.

The land has a total of 3000 m2 and it is possible to make as many as 5 villas on it but ideally it would be to make 3 villas.

It is possible to buy and only 1000 m2 for 250 000 eur.

You can also buy whole land for 690 000 eur.