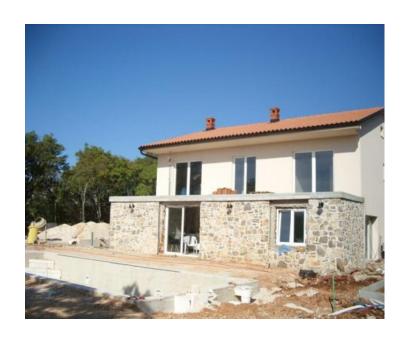

**Price** € 900 000

Spacious villa of 400 sq.m., with swimming pool and tennis court, on 4400 sq.m. of land on Krk peninsula in Linardici, cca. 2 km from the sea!

New construction of 2023-2024.

The house consists of a basement measuring 40 m². On the ground floor, there is a gym with a sauna and shower, with a separate entrance, as well as two apartments, each with its own entrance. The total gross area of the ground floor is 170 m² (net 150 m²). The first apartment includes two bedrooms, a bathroom, and an open-plan living room with a kitchen and dining area. The second apartment has one bedroom, a bathroom, and a living room with a kitchen and dining area that opens onto a spacious outdoor terrace of 60 m², located in front of the pool.

The upper floor has a separate entrance via an external staircase and includes a hallway, three bedrooms, and a fourth bedroom in the attic with a balcony. There is also a living room with a kitchen and dining area that opens onto a 40 m<sup>2</sup> terrace.

The property includes a tennis court, a 60 m<sup>2</sup> swimming pool, an outdoor dining area, and a barbecue. The large parking area provides enough space for multiple or even larger vehicles. The house is in the final stages of completion.