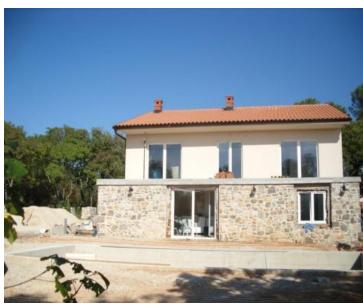

**Price** € 900 000

Spacious villa of 400 sq.m., with swimming pool and tennis court, on 4400 sq.m. of land on Krk peninsula in Linardici, cca. 2 km from the sea!

New construction of 2023-2024.

The house consists of a basement measuring 40 m². On the ground floor, there is a gym with a sauna and shower, with a separate entrance, as well as two apartments, each with its own entrance. The total gross area of the ground floor is 170 m² (net 150 m²). The first apartment includes two bedrooms, a bathroom, and an open-plan living room with a kitchen and dining area. The second apartment has one bedroom, a bathroom, and a living room with a kitchen and dining area that opens onto a spacious outdoor terrace of 60 m², located in front of the pool.

The upper floor has a separate entrance via an external staircase and includes a hallway, three bedrooms, and a fourth bedroom in the attic with a balcony. There is also a living room with a kitchen and dining area that opens onto a 40 m<sup>2</sup> terrace.

The property includes a tennis court, a 60 m<sup>2</sup> swimming pool, an outdoor dining area, and a barbecue. The large parking area provides enough space for multiple or even larger vehicles. The house is in the final stages of completion.