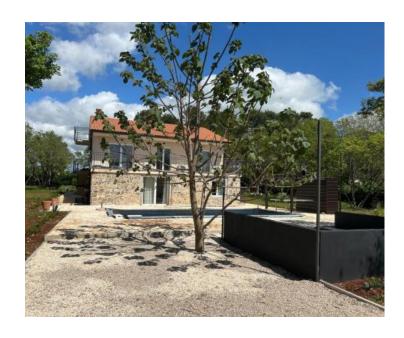

**Price** € 900 000

Spacious villa of 400 sq.m., with swimming pool and tennis court, on 4400 sq.m. of land on Krk peninsula in Linardici, cca. 2 km from the sea!

New construction of 2023-2024.

The house consists of a basement measuring 40 m². On the ground floor, there is a gym with a sauna and shower, with a separate entrance, as well as two apartments, each with its own entrance. The total gross area of the ground floor is 170 m² (net 150 m²). The first apartment includes two bedrooms, a bathroom, and an open-plan living room with a kitchen and dining area. The second apartment has one bedroom, a bathroom, and a living room with a kitchen and dining area that opens onto a spacious outdoor terrace of 60 m², located in front of the pool.

The property includes a tennis court, a 60 m<sup>2</sup> swimming pool, an outdoor dining area, and a barbecue. The large parking area provides enough space for multiple or even larger vehicles. The house is in the final stages of completion.

The garden itself is surrounded by greenery, and after the horticultural arrangement, it will provide complete privacy.

This can be both family villa and mini-hotel for renting...

The distance from the sea and beautiful coves and beaches is approximately 2 km. A rare opportunity on the island of Krk.