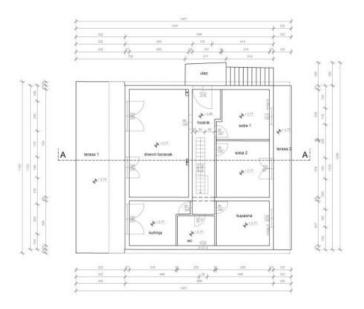

**Price** € 900 000

Spacious villa of 400 sq.m., with swimming pool and tennis court, on 4400 sq.m. of land on Krk peninsula in Linardici, cca. 2 km from the sea!

New construction of 2023-2024.

The house consists of a basement measuring 40 m². On the ground floor, there is a gym with a sauna and shower, with a separate entrance, as well as two apartments, each with its own entrance. The total gross area of the ground floor is 170 m² (net 150 m²). The first apartment includes two bedrooms, a bathroom, and an open-plan living room with a kitchen and dining area. The second apartment has one bedroom, a bathroom, and a living room with a kitchen and dining area that opens onto a spacious outdoor terrace of 60 m², located in front of the pool.

The upper floor has a separate entrance via an external staircase and includes a hallway, three bedrooms, and a fourth bedroom in the attic with a balcony. There is also a living room with a kitchen and dining area that opens onto a 40 m<sup>2</sup> terrace.