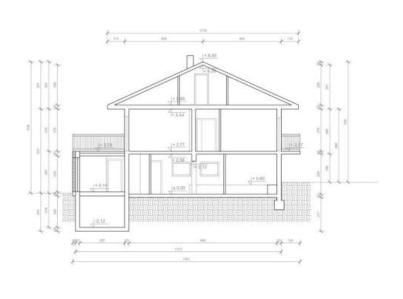

**Price** € 900 000

Spacious villa of 400 sq.m., with swimming pool and tennis court, on 4400 sq.m. of land on Krk peninsula in Linardici, cca. 2 km from the sea!

New construction of 2023-2024.

The house consists of a basement measuring 40 m². On the ground floor, there is a gym with a sauna and shower, with a separate entrance, as well as two apartments, each with its own entrance. The total gross area of the ground floor is 170 m² (net 150 m²). The first apartment includes two bedrooms, a bathroom, and an open-plan living room with a kitchen and dining area. The second apartment has one bedroom, a bathroom, and a living room with a kitchen and dining area that opens onto a spacious outdoor terrace of 60 m², located in front of the pool.

The upper floor has a separate entrance via an external staircase and includes a hallway, three bedrooms, and a fourth bedroom in the attic with a balcony. There is also a living room with a kitchen and dining area that opens onto a 40 m<sup>2</sup> terrace.

The property includes a tennis court, a 60 m<sup>2</sup> swimming pool, an outdoor dining area, and a barbecue. The large parking area provides enough space for multiple or even larger vehicles. The house is in the final stages of completion.