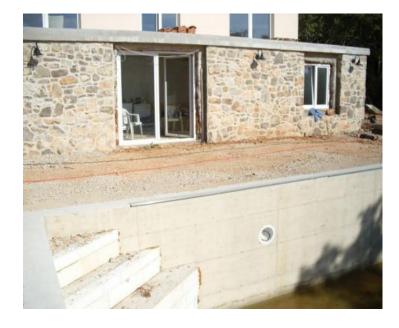

**Price** € 900 000

Spacious villa of 400 sq.m., with swimming pool and tennis court, on 4400 sq.m. of land on Krk peninsula in Linardici, cca. 2 km from the sea!

New construction of 2023-2024.

The house consists of a basement measuring 40 m². On the ground floor, there is a gym with a sauna and shower, with a separate entrance, as well as two apartments, each with its own entrance. The total gross area of the ground floor is 170 m² (net 150 m²). The first apartment includes two bedrooms, a bathroom, and an open-plan living room with a kitchen and dining area. The second apartment has one bedroom, a bathroom, and a living room with a kitchen and dining area that opens onto a spacious outdoor terrace of 60 m², located in front of the pool.

The property includes a tennis court, a 60 m<sup>2</sup> swimming pool, an outdoor dining area, and a barbecue. The large parking area provides enough space for multiple or even larger vehicles. The house is in the final stages of completion.