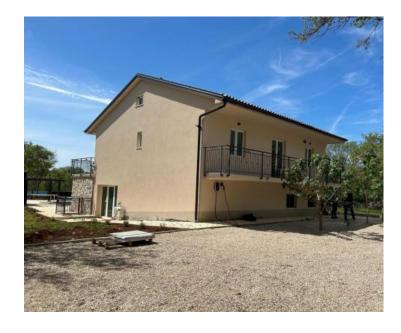

**Price** € 900 000

Spacious villa of 400 sq.m., with swimming pool and tennis court, on 4400 sq.m. of land on Krk peninsula in Linardici, cca. 2 km from the sea!

New construction of 2023-2024.

The house consists of a basement measuring 40 m². On the ground floor, there is a gym with a sauna and shower, with a separate entrance, as well as two apartments, each with its own entrance. The total gross area of the ground floor is 170 m² (net 150 m²). The first apartment includes two bedrooms, a bathroom, and an open-plan living room with a kitchen and dining area. The second apartment has one bedroom, a bathroom, and a living room with a kitchen and dining area that opens onto a spacious outdoor terrace of 60 m², located in front of the pool.

The upper floor has a separate entrance via an external staircase and includes a hallway, three bedrooms, and a fourth bedroom in the attic with a balcony. There is also a living room with a kitchen and dining area that opens onto a 40 m<sup>2</sup> terrace.

The property includes a tennis court, a 60 m<sup>2</sup> swimming pool, an outdoor dining area, and a barbecue. The large parking area provides enough space for multiple or even larger vehicles. The house is in the final stages of completion.