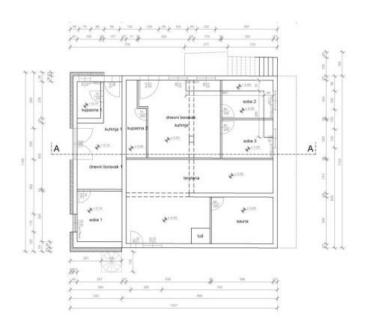

**Price** € 900 000

Spacious villa of 400 sq.m., with swimming pool and tennis court, on 4400 sq.m. of land on Krk peninsula in Linardici, cca. 2 km from the sea!

New construction of 2023-2024.

The house consists of a basement measuring 40 m². On the ground floor, there is a gym with a sauna and shower, with a separate entrance, as well as two apartments, each with its own entrance. The total gross area of the ground floor is 170 m² (net 150 m²). The first apartment includes two bedrooms, a bathroom, and an open-plan living room with a kitchen and dining area. The second apartment has one bedroom, a bathroom, and a living room with a kitchen and dining area that opens onto a spacious outdoor terrace of 60 m², located in front of the pool.