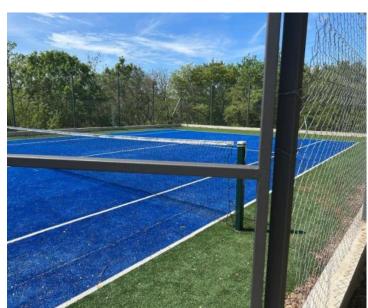

The property includes a tennis court, a 60 m<sup>2</sup> swimming pool, an outdoor dining area, and a barbecue. The large parking area provides enough space for multiple or even larger vehicles. The house is in the final stages of completion.