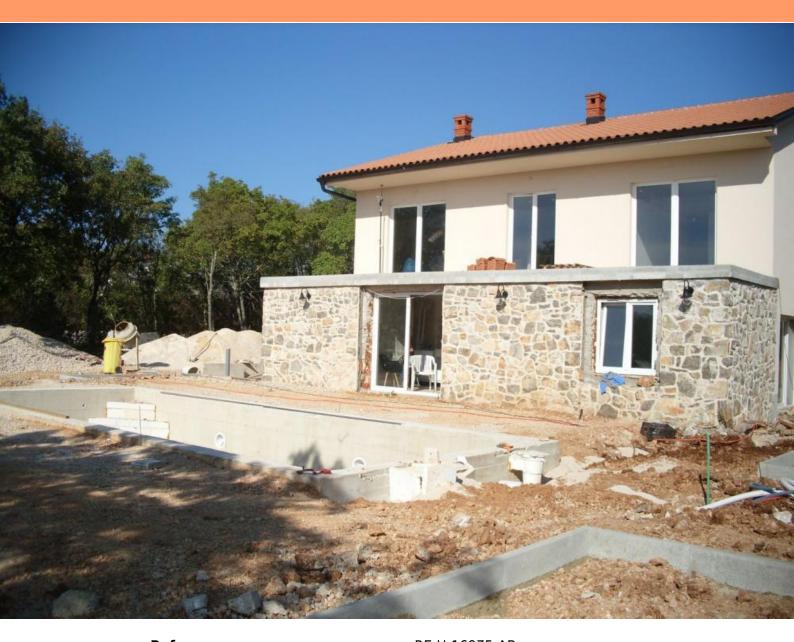

**Price** € 900 000

Spacious villa of 400 sq.m., with swimming pool and tennis court, on 4400 sq.m. of land on Krk peninsula in Linardici, cca. 2 km from the sea!

New construction of 2023-2024.

The house consists of a basement measuring 40 m². On the ground floor, there is a gym with a sauna and shower, with a separate entrance, as well as two apartments, each with its own entrance. The total gross area of the ground floor is 170 m² (net 150 m²). The first apartment includes two bedrooms, a bathroom, and an open-plan living room with a kitchen and dining area. The second apartment has one bedroom, a bathroom, and a living room with a kitchen and dining area that opens onto a spacious outdoor terrace of 60 m², located in front of the pool.

The upper floor has a separate entrance via an external staircase and includes a hallway, three bedrooms, and a fourth bedroom in the attic with a balcony. There is also a living room with a kitchen and dining area that opens onto a 40 m<sup>2</sup> terrace.

The property includes a tennis court, a 60 m<sup>2</sup> swimming pool, an outdoor dining area, and a barbecue. The large parking area provides enough space for multiple or even larger vehicles. The house is in the final stages of completion.