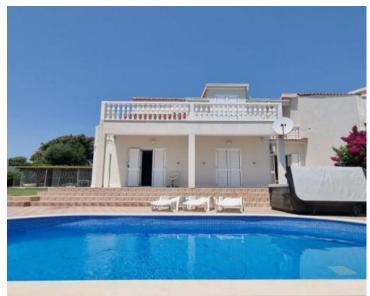

The villa is in fact semi-detached, with a living area of approx. 164 m2 is spread over a plot of 723 m2. Villa consists of a ground floor and an upper floor.

Ground floor space: bedroom, bathroom, living room, kitchen, dining room, terrace.

Uppe floor space: hallway, 3 bedrooms, bathroom, terrace.

Villa was built in 1998, it is maintained in perfect condition.

The landscaped garden is enriched with an attractive <u>swimming pool</u> with a sunbathing area, gazebo, outdoor dining area and comfortable deckchairs.