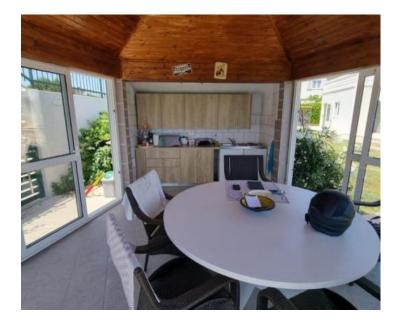

The villa is in fact semi-detached, with a living area of approx. 164 m2 is spread over a plot of 723 m2. Villa consists of a ground floor and an upper floor.

Ground floor space: bedroom, bathroom, living room, kitchen, dining room, terrace.

Uppe floor space: hallway, 3 bedrooms, bathroom, terrace.

Villa was built in 1998, it is maintained in perfect condition.

The landscaped garden is enriched with an attractive <u>swimming pool</u> with a sunbathing area, gazebo, outdoor dining area and comfortable deckchairs.