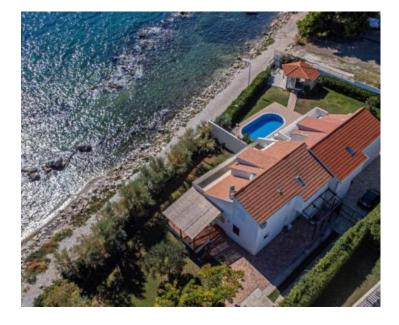

Rare villa with **swimming pool** of an excellent location, i**n the first row to the sea** in Kaštel Štafilić, between Split and Trogir.

The house is located in a quiet neighborhood, near all necessary facilities for a pleasant stay.

Just a few steps from the swimming pool, you can enjoy direct access to the sea and the beach.

The property represents an excellent investment opportunity and has great potential for tourist rental.

Overall additional expenses borne by the Buyer of real estate in Croatia are around 7% of property cost in total, which includes: property transfer tax (3% of property value), agency/brokerage commission (3%+VAT on commission), advocate fee (cca 1%), notary fee, court registration fee and official certified translation expenses. Agency/brokerage agreement is signed prior to visiting properties.