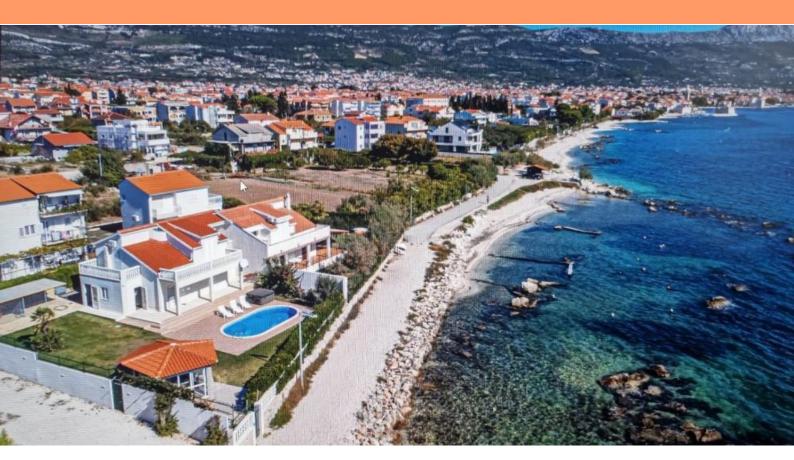

Rare villa with **swimming pool** of an excellent location, i**n the first row to the sea** in Kaštel Štafilić, between Split and Trogir.

The house is located in a quiet neighborhood, near all necessary facilities for a pleasant stay.

The villa is in fact semi-detached, with a living area of approx. 164 m2 is spread over a plot of 723 m2. Villa consists of a ground floor and an upper floor.

Ground floor space: bedroom, bathroom, living room, kitchen, dining room, terrace.

Uppe floor space: hallway, 3 bedrooms, bathroom, terrace.

Villa was built in 1998, it is maintained in perfect condition.

The landscaped garden is enriched with an attractive <u>swimming pool</u> with a sunbathing area, gazebo, outdoor dining area and comfortable deckchairs.

Just a few steps from the swimming pool, you can enjoy direct access to the sea and the beach.

The property represents an excellent investment opportunity and has great potential for tourist rental.

Overall additional expenses borne by the Buyer of real estate in Croatia are around 7% of property cost in total, which includes: property transfer tax (3% of property value), agency/brokerage commission (3%+VAT on commission), advocate fee (cca 1%), notary fee, court registration fee and official certified translation expenses. Agency/brokerage agreement is signed prior to visiting properties.