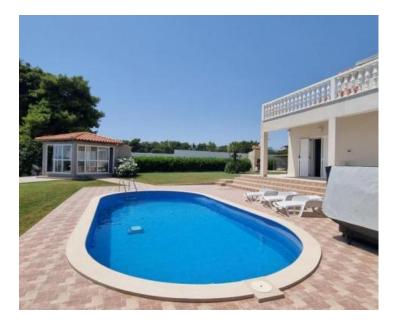

The villa is in fact semi-detached, with a living area of approx. 164 m2 is spread over a plot of 723 m2. Villa consists of a ground floor and an upper floor.

Ground floor space: bedroom, bathroom, living room, kitchen, dining room, terrace.

Uppe floor space: hallway, 3 bedrooms, bathroom, terrace.

Villa was built in 1998, it is maintained in perfect condition.

The landscaped garden is enriched with an attractive <u>swimming pool</u> with a sunbathing area, gazebo, outdoor dining area and comfortable deckchairs.