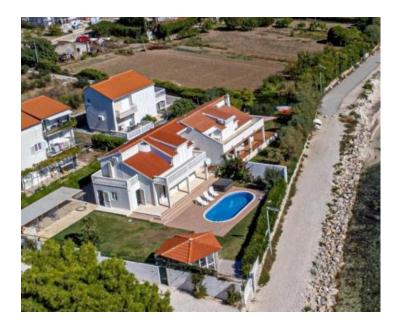

The villa is in fact semi-detached, with a living area of approx. 164 m2 is spread over a plot of 723 m2. Villa consists of a ground floor and an upper floor.

Ground floor space: bedroom, bathroom, living room, kitchen, dining room, terrace.

Uppe floor space: hallway, 3 bedrooms, bathroom, terrace.

Villa was built in 1998, it is maintained in perfect condition.

The landscaped garden is enriched with an attractive <u>swimming pool</u> with a sunbathing area, gazebo, outdoor dining area and comfortable deckchairs.