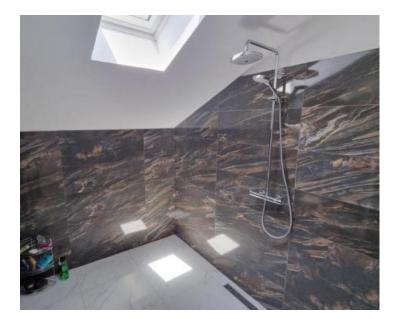

The villa is in fact semi-detached, with a living area of approx. 164 m2 is spread over a plot of 723 m2. Villa consists of a ground floor and an upper floor.

Ground floor space: bedroom, bathroom, living room, kitchen, dining room, terrace.

Uppe floor space: hallway, 3 bedrooms, bathroom, terrace.

Villa was built in 1998, it is maintained in perfect condition.

The landscaped garden is enriched with an attractive <u>swimming pool</u> with a sunbathing area, gazebo, outdoor dining area and comfortable deckchairs.