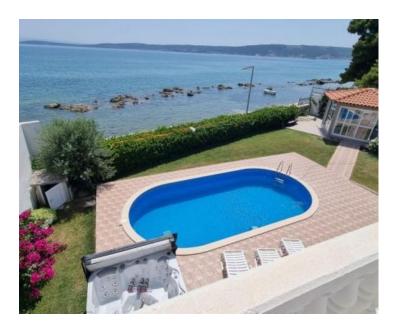

Uppe floor space: hallway, 3 bedrooms, bathroom, terrace.

Villa was built in 1998, it is maintained in perfect condition.

The landscaped garden is enriched with an attractive <u>swimming pool</u> with a sunbathing area, gazebo, outdoor dining area and comfortable deckchairs.

Just a few steps from the swimming pool, you can enjoy direct access to the sea and the beach.

The property represents an excellent investment opportunity and has great potential for tourist rental.

Overall additional expenses borne by the Buyer of real estate in Croatia are around 7% of property cost in total, which includes: property transfer tax (3% of property value), agency/brokerage commission (3%+VAT on commission), advocate fee (cca 1%), notary fee, court registration fee and official certified translation expenses. Agency/brokerage agreement is signed prior to visiting properties.