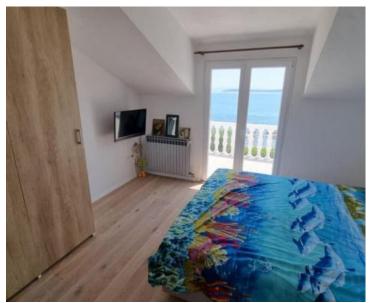

The villa is in fact semi-detached, with a living area of approx. 164 m2 is spread over a plot of 723 m2. Villa consists of a ground floor and an upper floor.

Ground floor space: bedroom, bathroom, living room, kitchen, dining room, terrace.

Uppe floor space: hallway, 3 bedrooms, bathroom, terrace.

Villa was built in 1998, it is maintained in perfect condition.

The landscaped garden is enriched with an attractive <u>swimming pool</u> with a sunbathing area, gazebo, outdoor dining area and comfortable deckchairs.