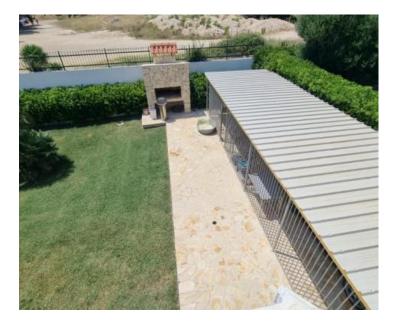

Uppe floor space: hallway, 3 bedrooms, bathroom, terrace.

Villa was built in 1998, it is maintained in perfect condition.

The landscaped garden is enriched with an attractive <u>swimming pool</u> with a sunbathing area, gazebo, outdoor dining area and comfortable deckchairs.