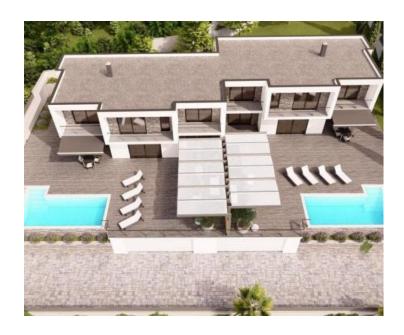

Total area is 456 sq.m. Land plot is 1300 sq.m.

Each villa consists of a ground floor with a spacious living room, a kitchen with a dining room, a laundry room, a storage room, a covered terrace and two loggias.

The garden of each villa includes a large garage for two vehicles, an infinity pool, a garden, a barbecue zone, and additional terraces and a sunbathing area.

The villa is part of a large project of several luxury residential units in that microlocation.