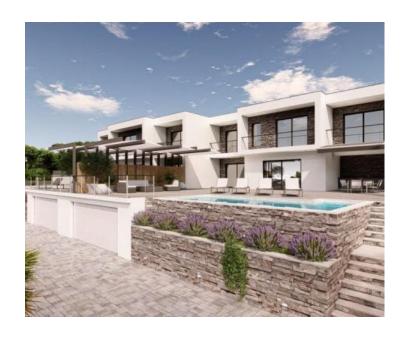

Total area is 456 sq.m. Land plot is 1300 sq.m.

Each villa consists of a ground floor with a spacious living room, a kitchen with a dining room, a laundry room, a storage room, a covered terrace and two loggias.

The garden of each villa includes a large garage for two vehicles, an infinity pool, a garden, a barbecue zone, and additional terraces and a sunbathing area.

The villa is part of a large project of several luxury residential units in that microlocation.