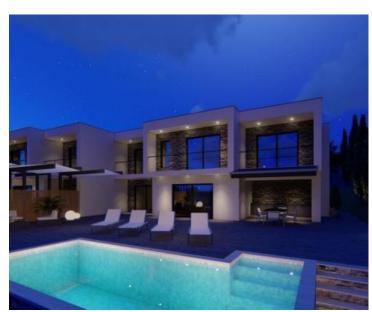

**Price** € 1 600 000

Luxury property with a panoramic sea view over Crikvenica, to be completed in 2023.

We are offering a beautiful luxury property with two semi-detached villas and a panoramic view of the sea! The villas are located in an excellent location on a hill in a peaceful and green environment.

Total area is 456 sq.m. Land plot is 1300 sq.m.

Each villa consists of a ground floor with a spacious living room, a kitchen with a dining room, a laundry room, a storage room, a covered terrace and two loggias.

On the upper floor there is a hallway, three bedrooms, each with its own bathroom and exit to the loggia where an incredible view of the sea and nearby islands awaits you.

A very beautiful space that will complement the beautiful sunsets throughout the year.

The garden of each villa includes a large garage for two vehicles, an infinity pool, a garden, a barbecue zone, and additional terraces and a sunbathing area.

The villa is part of a large project of several luxury residential units in that microlocation.