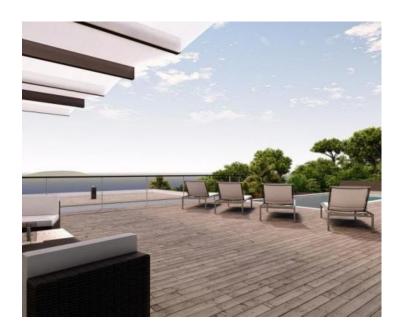

On the upper floor there is a hallway, three bedrooms, each with its own bathroom and exit to the loggia where an incredible view of the sea and nearby islands awaits you.

A very beautiful space that will complement the beautiful sunsets throughout the year.