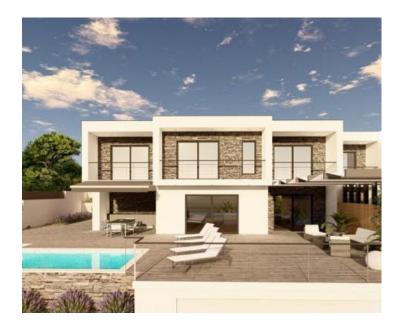

Total area is 456 sq.m. Land plot is 1300 sq.m.

Each villa consists of a ground floor with a spacious living room, a kitchen with a dining room, a laundry room, a storage room, a covered terrace and two loggias.

On the upper floor there is a hallway, three bedrooms, each with its own bathroom and exit to the loggia where an incredible view of the sea and nearby islands awaits you.

A very beautiful space that will complement the beautiful sunsets throughout the year.

The garden of each villa includes a large garage for two vehicles, an infinity pool, a garden, a barbecue zone, and additional terraces and a sunbathing area.

The villa is part of a large project of several luxury residential units in that microlocation.