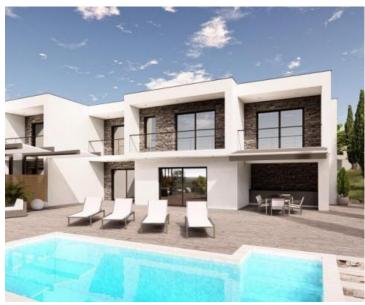

**Price** € 1 600 000

Luxury property with a panoramic sea view over Crikvenica, to be completed in 2023.

We are offering a beautiful luxury property with two semi-detached villas and a panoramic view of the sea! The villas are located in an excellent location on a hill in a peaceful and green environment.

Total area is 456 sq.m. Land plot is 1300 sq.m.

Each villa consists of a ground floor with a spacious living room, a kitchen with a dining room, a laundry room, a storage room, a covered terrace and two loggias.

The garden of each villa includes a large garage for two vehicles, an infinity pool, a garden, a barbecue zone, and additional terraces and a sunbathing area.

The villa is part of a large project of several luxury residential units in that microlocation.