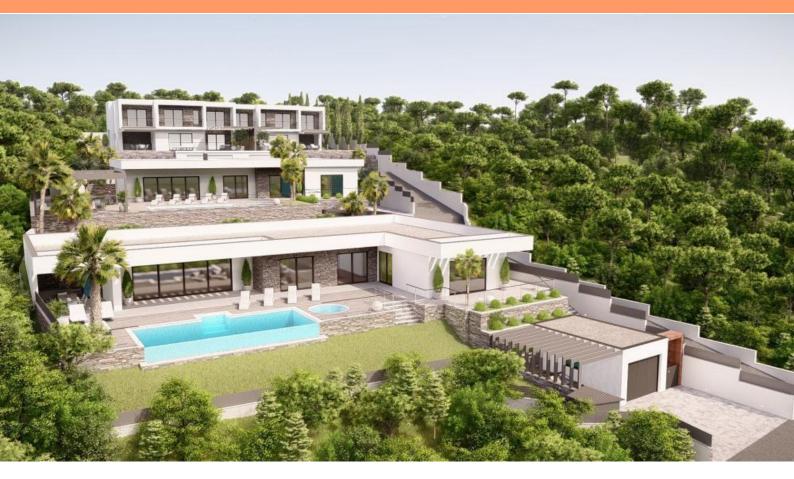

**Price** € 1 600 000

Luxury property with a panoramic sea view over Crikvenica, to be completed in 2023.

We are offering a beautiful luxury property with two semi-detached villas and a panoramic view of the sea! The villas are located in an excellent location on a hill in a peaceful and green environment.

Total area is 456 sq.m. Land plot is 1300 sq.m.

Each villa consists of a ground floor with a spacious living room, a kitchen with a dining room, a laundry room, a storage room, a covered terrace and two loggias.

The garden of each villa includes a large garage for two vehicles, an infinity pool, a garden, a barbecue zone, and additional terraces and a sunbathing area.

The villa is part of a large project of several luxury residential units in that microlocation.

The project belongs to the very top of 5\*\*\*\*\* star quality and luxury of the city of Crikvenica, not only because of the location, but also because of the investor himself, who is well known in the region.