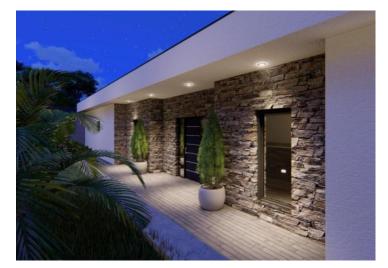

Modern villa with a panoramic view of the sea in the area of Crikvenica, 1,5 km from the beaches! Villa is currently under contruction. The price will be accelerating with every week of progress in contruction. The villa is located in an exclusive location and is part of a project of several luxury properties. Total surface will be 186 sq.m. Land plot will be 700 sq.m.

On one floor there is a living room with a kitchen and a dining room, a hallway, a separate toilet, three bedrooms, three bathrooms, a laundry room, a sauna/jacuzzi and a covered terrace of 32 m2. The garden will include a swimming pool, two parking spaces, a covered terrace and a garden. A rarity on the market considering the quality of construction by one of the most respected investors in the area.