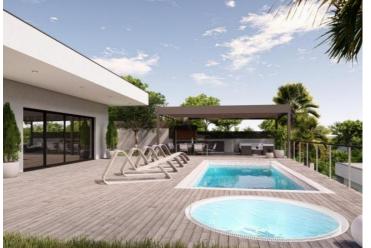

Modern villa with a panoramic view of the sea in the area of Crikvenica, 1,5 km from the beaches! Villa is currently under contruction. The price will be accelerating with every week of progress in contruction. The villa is located in an exclusive location and is part of a project of several luxury properties. Total surface will be 186 sq.m. Land plot will be 700 sq.m.

On one floor there is a living room with a kitchen and a dining room, a hallway, a separate toilet, three bedrooms, three bathrooms, a laundry room, a sauna/jacuzzi and a covered terrace of 32 m2. The garden will include a swimming pool, two parking spaces, a covered terrace and a garden. A rarity on the market considering the quality of construction by one of the most respected investors in the area.