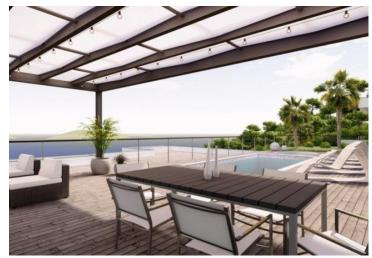

On one floor there is a living room with a kitchen and a dining room, a hallway, a separate toilet, three bedrooms, three bathrooms, a laundry room, a sauna/jacuzzi and a covered terrace of 32 m2. The garden will include a swimming pool, two parking spaces, a covered terrace and a garden. A rarity on the market considering the quality of construction by one of the most respected investors in the area.