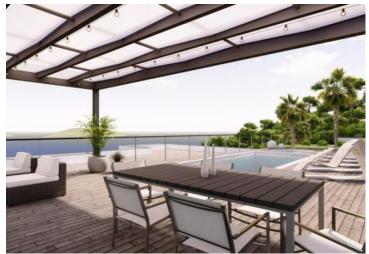

On one floor there is a living room with a kitchen and a dining room, a hallway, a separate toilet, three bedrooms, three bathrooms, a laundry room, a sauna/jacuzzi and a covered terrace of 32 m2. The garden will include a swimming pool, two parking spaces, a covered terrace and a garden. A rarity on the market considering the quality of construction by one of the most respected investors in the area.