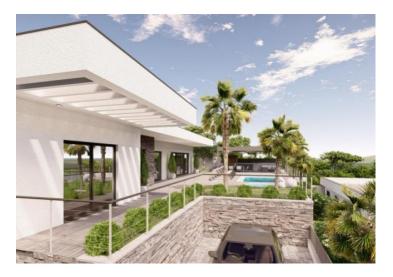

Modern villa with a panoramic view of the sea in the area of Crikvenica, 1,5 km from the beaches! Villa is currently under contruction. The price will be accelerating with every week of progress in contruction. The villa is located in an exclusive location and is part of a project of several luxury properties. Total surface will be 186 sq.m. Land plot will be 700 sq.m.

On one floor there is a living room with a kitchen and a dining room, a hallway, a separate toilet, three bedrooms, three bathrooms, a laundry room, a sauna/jacuzzi and a covered terrace of 32 m2. The garden will include a swimming pool, two parking spaces, a covered terrace and a garden. A rarity on the market considering the quality of construction by one of the most respected investors in the area.