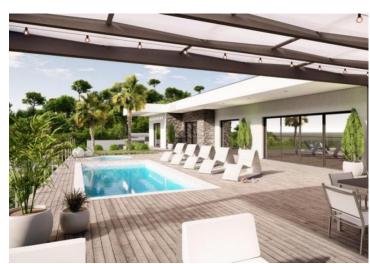

Modern villa with a panoramic view of the sea in the area of Crikvenica, 1,5 km from the beaches! Villa is currently under contruction. The price will be accelerating with every week of progress in contruction. The villa is located in an exclusive location and is part of a project of several luxury properties. Total surface will be 186 sq.m. Land plot will be 700 sq.m.

On one floor there is a living room with a kitchen and a dining room, a hallway, a separate toilet, three bedrooms, three bathrooms, a laundry room, a sauna/jacuzzi and a covered terrace of 32 m2. The garden will include a swimming pool, two parking spaces, a covered terrace and a garden. A rarity on the market considering the quality of construction by one of the most respected investors in the area.