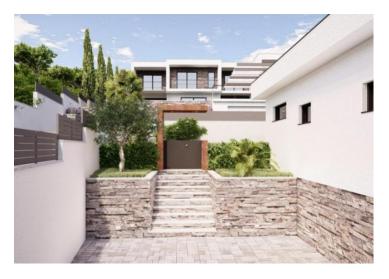

Modern villa with a panoramic view of the sea in the area of Crikvenica, 1,5 km from the beaches! Villa is currently under contruction. The price will be accelerating with every week of progress in contruction. The villa is located in an exclusive location and is part of a project of several luxury properties. Total surface will be 186 sq.m. Land plot will be 700 sq.m.

On one floor there is a living room with a kitchen and a dining room, a hallway, a separate toilet, three bedrooms, three bathrooms, a laundry room, a sauna/jacuzzi and a covered terrace of 32 m2. The garden will include a swimming pool, two parking spaces, a covered terrace and a garden. A rarity on the market considering the quality of construction by one of the most respected investors in the area.