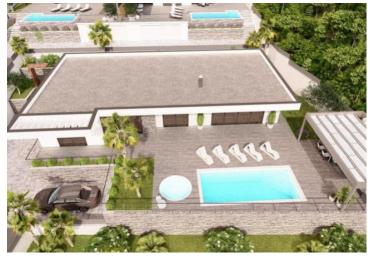

On one floor there is a living room with a kitchen and a dining room, a hallway, a separate toilet, three bedrooms, three bathrooms, a laundry room, a sauna/jacuzzi and a covered terrace of 32 m2. The garden will include a swimming pool, two parking spaces, a covered terrace and a garden. A rarity on the market considering the quality of construction by one of the most respected investors in the area.