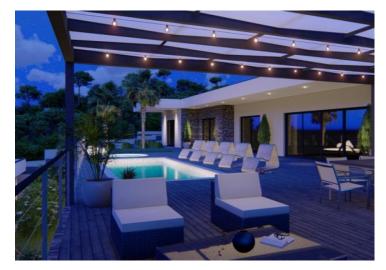

On one floor there is a living room with a kitchen and a dining room, a hallway, a separate toilet, three bedrooms, three bathrooms, a laundry room, a sauna/jacuzzi and a covered terrace of 32 m2. The garden will include a swimming pool, two parking spaces, a covered terrace and a garden. A rarity on the market considering the quality of construction by one of the most respected investors in the area.