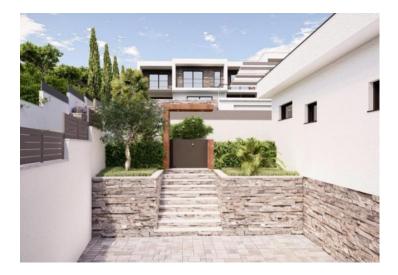

Modern villa with a panoramic view of the sea in the area of Crikvenica, 1,5 km from the beaches! Villa is currently under contruction. The price will be accelerating with every week of progress in contruction. The villa is located in an exclusive location and is part of a project of several luxury properties. Total surface will be 186 sq.m. Land plot will be 700 sq.m.

On one floor there is a living room with a kitchen and a dining room, a hallway, a separate toilet, three bedrooms, three bathrooms, a laundry room, a sauna/jacuzzi and a covered terrace of 32 m2. The garden will include a swimming pool, two parking spaces, a covered terrace and a garden. A rarity on the market considering the quality of construction by one of the most respected investors in the area.