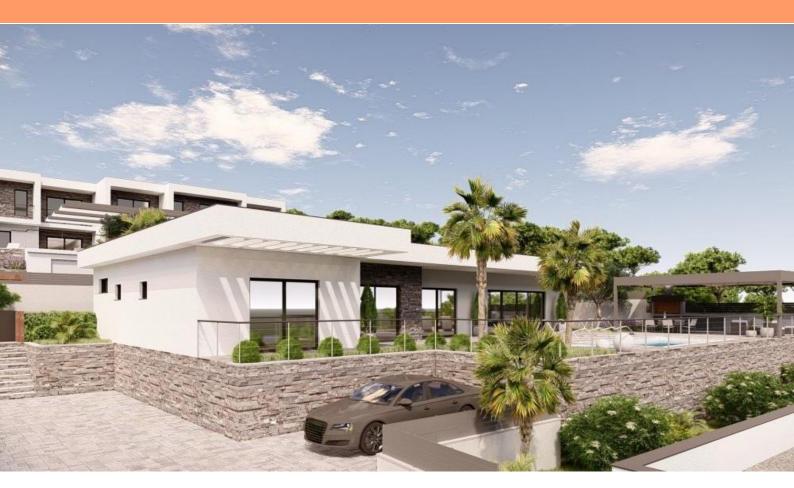

Modern villa with a panoramic view of the sea in the area of Crikvenica, 1,5 km from the beaches! Villa is currently under contruction. The price will be accelerating with every week of progress in contruction. The villa is located in an exclusive location and is part of a project of several luxury properties. Total surface will be 186 sq.m. Land plot will be 700 sq.m.

On one floor there is a living room with a kitchen and a dining room, a hallway, a separate toilet, three bedrooms, three bathrooms, a laundry room, a sauna/jacuzzi and a covered terrace of 32 m2. The garden will include a swimming pool, two parking spaces, a covered terrace and a garden. A rarity on the market considering the quality of construction by one of the most respected investors in the area.