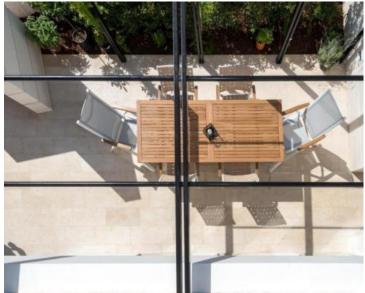

The beautiful modern villa built couple of years ago on the island of Brac in wonderful romanic Milna within pine trees.

It is just 150 meters from the sea.

Villa is spread over 150 m2 of surface and offers the new owner maximum privacy with all the advantages of living on the island. Villa offers three bedrooms, several bathrooms, wonderful salon with dining area, modern kitchen, spacious terraces, laundry space. Villa is air-conditioned, fully furnished. Official category is 4\*\*\*\* stars. On the land plot of 250 m2 of villa in the outdoor area there is a swimming pool with heating and cooling functions, a summer kitchen, several terraces, a sunbathing area, an outdoor... Villa is now being used for renting.