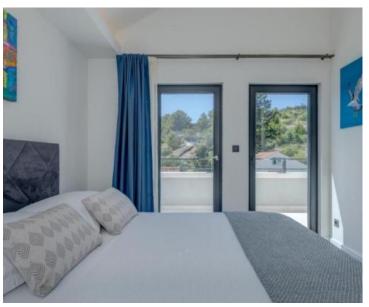

The beautiful modern villa built couple of years ago on the island of Brac in wonderful romanic Milna within pine trees.

It is just 150 meters from the sea.

Villa is spread over 150 m2 of surface and offers the new owner maximum privacy with all the advantages of living on the island. Villa offers three bedrooms, several bathrooms, wonderful salon with dining area, modern kitchen, spacious terraces, laundry space. Villa is air-conditioned, fully furnished. Official category is 4\*\*\*\* stars. On the land plot of 250 m2 of villa in the outdoor area there is a swimming pool with heating and cooling functions, a summer kitchen, several terraces, a sunbathing area, an outdoor... Villa is now being used for renting.