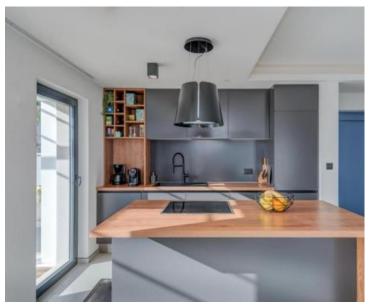

The beautiful modern villa built couple of years ago on the island of Brac in wonderful romanic Milna within pine trees.

It is just 150 meters from the sea.

Villa is spread over 150 m2 of surface and offers the new owner maximum privacy with all the advantages of living on the island. Villa offers three bedrooms, several bathrooms, wonderful salon with dining area, modern kitchen, spacious terraces, laundry space. Villa is air-conditioned, fully furnished. Official category is 4\*\*\*\* stars. On the land plot of 250 m2 of villa in the outdoor area there is a swimming pool with heating and cooling functions, a summer kitchen, several terraces, a sunbathing area, an outdoor... Villa is now being used for renting.