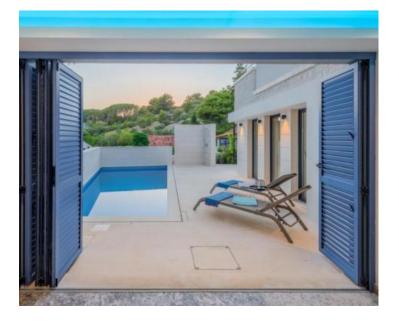

The beautiful modern villa built couple of years ago on the island of Brac in wonderful romanic Milna within pine trees.

It is just 150 meters from the sea.

Villa is spread over 150 m2 of surface and offers the new owner maximum privacy with all the advantages of living on the island. Villa offers three bedrooms, several bathrooms, wonderful salon with dining area, modern kitchen, spacious terraces, laundry space. Villa is air-conditioned, fully furnished. Official category is 4\*\*\*\* stars. On the land plot of 250 m2 of villa in the outdoor area there is a swimming pool with heating and cooling functions, a summer kitchen, several terraces, a sunbathing area, an outdoor... Villa is now being used for renting.