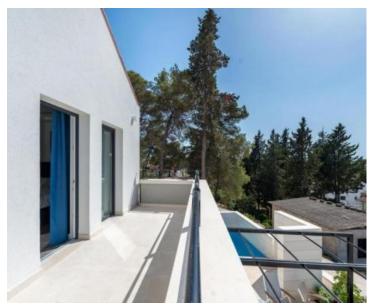

The beautiful modern villa built couple of years ago on the island of Brac in wonderful romanic Milna within pine trees.

It is just 150 meters from the sea.

Villa is spread over 150 m2 of surface and offers the new owner maximum privacy with all the advantages of living on the island. Villa offers three bedrooms, several bathrooms, wonderful salon with dining area, modern kitchen, spacious terraces, laundry space. Villa is air-conditioned, fully furnished. Official category is 4\*\*\*\* stars. On the land plot of 250 m2 of villa in the outdoor area there is a swimming pool with heating and cooling functions, a summer kitchen, several terraces, a sunbathing area, an outdoor... Villa is now being used for renting.