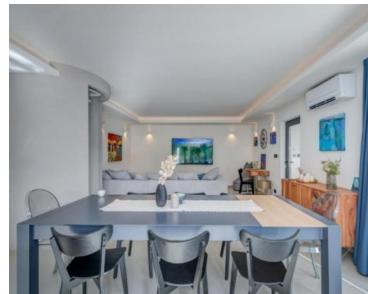

The beautiful modern villa built couple of years ago on the island of Brac in wonderful romanic Milna within pine trees.

It is just 150 meters from the sea.

Villa is spread over 150 m2 of surface and offers the new owner maximum privacy with all the advantages of living on the island. Villa offers three bedrooms, several bathrooms, wonderful salon with dining area, modern kitchen, spacious terraces, laundry space. Villa is air-conditioned, fully furnished. Official category is 4\*\*\*\* stars. On the land plot of 250 m2 of villa in the outdoor area there is a swimming pool with heating and cooling functions, a summer kitchen, several terraces, a sunbathing area, an outdoor... Villa is now being used for renting.