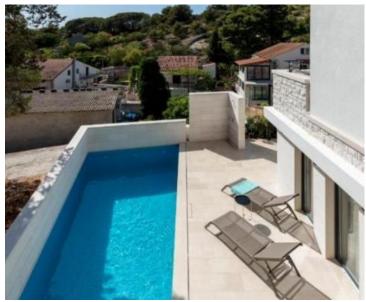

The beautiful modern villa built couple of years ago on the island of Brac in wonderful romanic Milna within pine trees.

It is just 150 meters from the sea.

Villa is spread over 150 m2 of surface and offers the new owner maximum privacy with all the advantages of living on the island. Villa offers three bedrooms, several bathrooms, wonderful salon with dining area, modern kitchen, spacious terraces, laundry space. Villa is air-conditioned, fully furnished. Official category is 4\*\*\*\* stars. On the land plot of 250 m2 of villa in the outdoor area there is a swimming pool with heating and cooling functions, a summer kitchen, several terraces, a sunbathing area, an outdoor... Villa is now being used for renting.