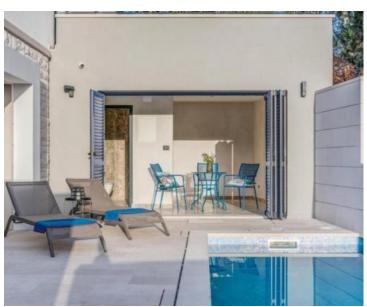

The beautiful modern villa built couple of years ago on the island of Brac in wonderful romanic Milna within pine trees.

It is just 150 meters from the sea.

Villa is spread over 150 m2 of surface and offers the new owner maximum privacy with all the advantages of living on the island. Villa offers three bedrooms, several bathrooms, wonderful salon with dining area, modern kitchen, spacious terraces, laundry space. Villa is air-conditioned, fully furnished. Official category is 4\*\*\*\* stars. On the land plot of 250 m2 of villa in the outdoor area there is a swimming pool with heating and cooling functions, a summer kitchen, several terraces, a sunbathing area, an outdoor... Villa is now being used for renting.