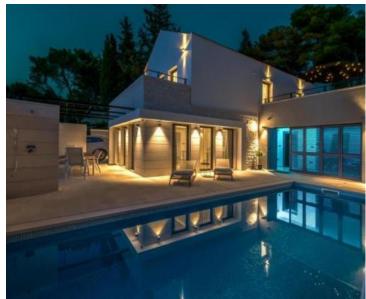

The beautiful modern villa built couple of years ago on the island of Brac in wonderful romanic Milna within pine trees.

It is just 150 meters from the sea.

Villa is spread over 150 m2 of surface and offers the new owner maximum privacy with all the advantages of living on the island. Villa offers three bedrooms, several bathrooms, wonderful salon with dining area, modern kitchen, spacious terraces, laundry space. Villa is air-conditioned, fully furnished. Official category is 4\*\*\*\* stars. On the land plot of 250 m2 of villa in the outdoor area there is a swimming pool with heating and cooling functions, a summer kitchen, several terraces, a sunbathing area, an outdoor... Villa is now being used for renting.