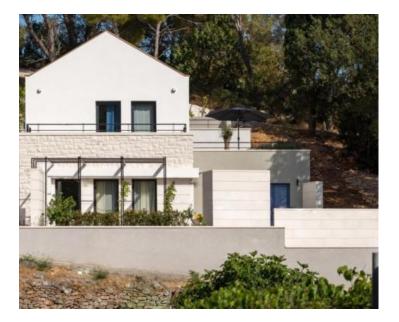

The beautiful modern villa built couple of years ago on the island of Brac in wonderful romanic Milna within pine trees.

It is just 150 meters from the sea.

Villa is spread over 150 m2 of surface and offers the new owner maximum privacy with all the advantages of living on the island. Villa offers three bedrooms, several bathrooms, wonderful salon with dining area, modern kitchen, spacious terraces, laundry space. Villa is air-conditioned, fully furnished. Official category is 4\*\*\*\* stars. On the land plot of 250 m2 of villa in the outdoor area there is a swimming pool with heating and cooling functions, a summer kitchen, several terraces, a sunbathing area, an outdoor... Villa is now being used for renting.