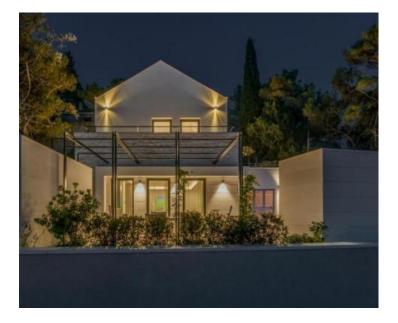

The beautiful modern villa built couple of years ago on the island of Brac in wonderful romanic Milna within pine trees.

It is just 150 meters from the sea.

Villa is spread over 150 m2 of surface and offers the new owner maximum privacy with all the advantages of living on the island. Villa offers three bedrooms, several bathrooms, wonderful salon with dining area, modern kitchen, spacious terraces, laundry space. Villa is air-conditioned, fully furnished. Official category is 4\*\*\*\* stars. On the land plot of 250 m2 of villa in the outdoor area there is a swimming pool with heating and cooling functions, a summer kitchen, several terraces, a sunbathing area, an outdoor... Villa is now being used for renting.