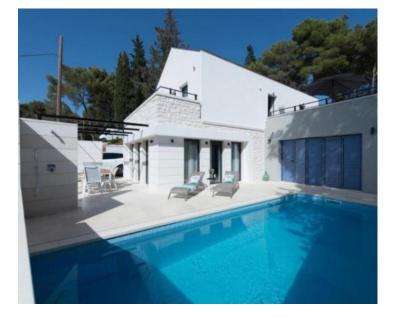

The beautiful modern villa built couple of years ago on the island of Brac in wonderful romanic Milna within pine trees.

It is just 150 meters from the sea.

Villa is spread over 150 m2 of surface and offers the new owner maximum privacy with all the advantages of living on the island. Villa offers three bedrooms, several bathrooms, wonderful salon with dining area, modern kitchen, spacious terraces, laundry space. Villa is air-conditioned, fully furnished. Official category is 4\*\*\*\* stars. On the land plot of 250 m2 of villa in the outdoor area there is a swimming pool with heating and cooling functions, a summer kitchen, several terraces, a sunbathing area, an outdoor... Villa is now being used for renting.