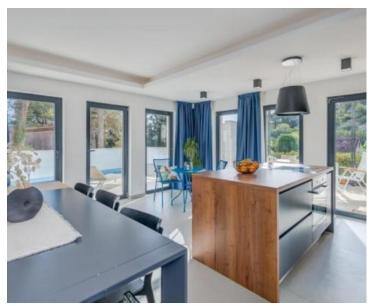

The beautiful modern villa built couple of years ago on the island of Brac in wonderful romanic Milna within pine trees.

It is just 150 meters from the sea.

Villa is spread over 150 m2 of surface and offers the new owner maximum privacy with all the advantages of living on the island. Villa offers three bedrooms, several bathrooms, wonderful salon with dining area, modern kitchen, spacious terraces, laundry space. Villa is air-conditioned, fully furnished. Official category is 4\*\*\*\* stars. On the land plot of 250 m2 of villa in the outdoor area there is a swimming pool with heating and cooling functions, a summer kitchen, several terraces, a sunbathing area, an outdoor... Villa is now being used for renting.