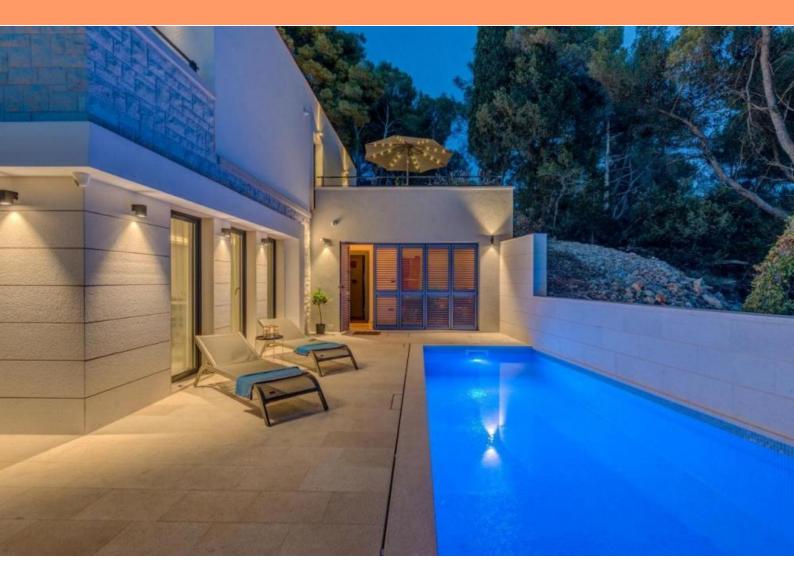

The beautiful modern villa built couple of years ago on the island of Brac in wonderful romanic Milna within pine trees.

It is just 150 meters from the sea.

Villa is spread over 150 m2 of surface and offers the new owner maximum privacy with all the advantages of living on the island. Villa offers three bedrooms, several bathrooms, wonderful salon with dining area, modern kitchen, spacious terraces, laundry space. Villa is air-conditioned, fully furnished. Official category is 4\*\*\*\* stars. On the land plot of 250 m2 of villa in the outdoor area there is a swimming pool with heating and cooling functions, a summer kitchen, several terraces, a sunbathing area, an outdoor... Villa is now being used for renting.