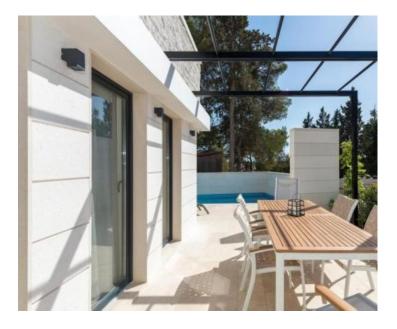

The beautiful modern villa built couple of years ago on the island of Brac in wonderful romanic Milna within pine trees.

It is just 150 meters from the sea.

Villa is spread over 150 m2 of surface and offers the new owner maximum privacy with all the advantages of living on the island. Villa offers three bedrooms, several bathrooms, wonderful salon with dining area, modern kitchen, spacious terraces, laundry space. Villa is air-conditioned, fully furnished. Official category is 4\*\*\*\* stars. On the land plot of 250 m2 of villa in the outdoor area there is a swimming pool with heating and cooling functions, a summer kitchen, several terraces, a sunbathing area, an outdoor... Villa is now being used for renting.