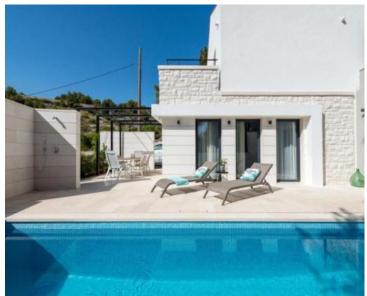

The beautiful modern villa built couple of years ago on the island of Brac in wonderful romanic Milna within pine trees.

It is just 150 meters from the sea.

Villa is spread over 150 m2 of surface and offers the new owner maximum privacy with all the advantages of living on the island. Villa offers three bedrooms, several bathrooms, wonderful salon with dining area, modern kitchen, spacious terraces, laundry space. Villa is air-conditioned, fully furnished. Official category is 4\*\*\*\* stars. On the land plot of 250 m2 of villa in the outdoor area there is a swimming pool with heating and cooling functions, a summer kitchen, several terraces, a sunbathing area, an outdoor... Villa is now being used for renting.