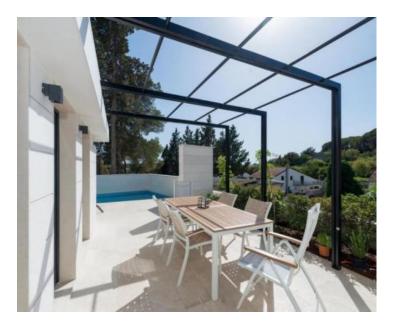

The beautiful modern villa built couple of years ago on the island of Brac in wonderful romanic Milna within pine trees.

It is just 150 meters from the sea.

Villa is spread over 150 m2 of surface and offers the new owner maximum privacy with all the advantages of living on the island. Villa offers three bedrooms, several bathrooms, wonderful salon with dining area, modern kitchen, spacious terraces, laundry space. Villa is air-conditioned, fully furnished. Official category is 4\*\*\*\* stars. On the land plot of 250 m2 of villa in the outdoor area there is a swimming pool with heating and cooling functions, a summer kitchen, several terraces, a sunbathing area, an outdoor... Villa is now being used for renting.