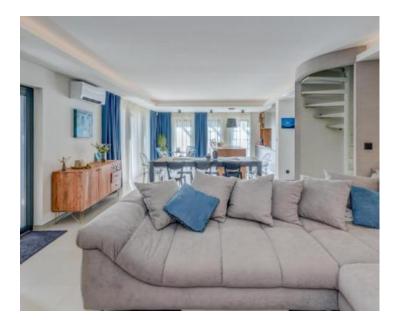

The beautiful modern villa built couple of years ago on the island of Brac in wonderful romanic Milna within pine trees.

It is just 150 meters from the sea.

Villa is spread over 150 m2 of surface and offers the new owner maximum privacy with all the advantages of living on the island. Villa offers three bedrooms, several bathrooms, wonderful salon with dining area, modern kitchen, spacious terraces, laundry space. Villa is air-conditioned, fully furnished. Official category is 4\*\*\*\* stars. On the land plot of 250 m2 of villa in the outdoor area there is a swimming pool with heating and cooling functions, a summer kitchen, several terraces, a sunbathing area, an outdoor... Villa is now being used for renting.