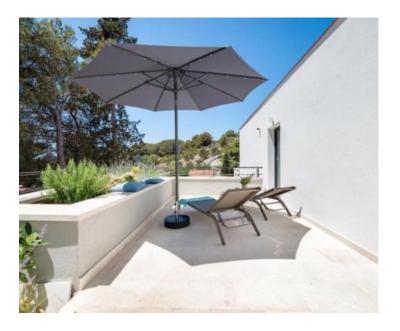

The beautiful modern villa built couple of years ago on the island of Brac in wonderful romanic Milna within pine trees.

It is just 150 meters from the sea.

Villa is spread over 150 m2 of surface and offers the new owner maximum privacy with all the advantages of living on the island. Villa offers three bedrooms, several bathrooms, wonderful salon with dining area, modern kitchen, spacious terraces, laundry space. Villa is air-conditioned, fully furnished. Official category is 4\*\*\*\* stars. On the land plot of 250 m2 of villa in the outdoor area there is a swimming pool with heating and cooling functions, a summer kitchen, several terraces, a sunbathing area, an outdoor... Villa is now being used for renting.