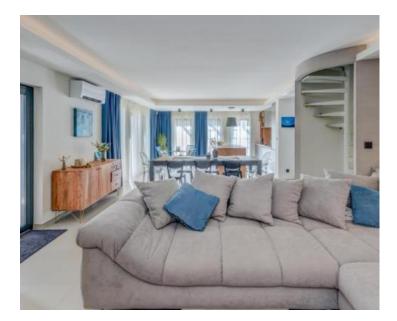

The beautiful modern villa built couple of years ago on the island of Brac in wonderful romanic Milna within pine trees.

It is just 150 meters from the sea.

Villa is spread over 150 m2 of surface and offers the new owner maximum privacy with all the advantages of living on the island. Villa offers three bedrooms, several bathrooms, wonderful salon with dining area, modern kitchen, spacious terraces, laundry space. Villa is air-conditioned, fully furnished. Official category is 4\*\*\*\* stars. On the land plot of 250 m2 of villa in the outdoor area there is a swimming pool with heating and cooling functions, a summer kitchen, several terraces, a sunbathing area, an outdoor... Villa is now being used for renting.