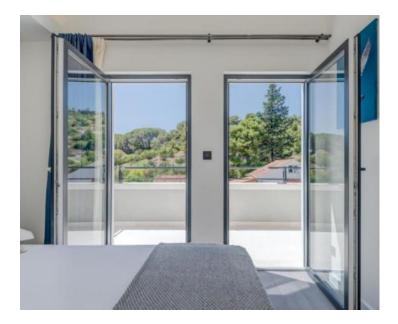

The beautiful modern villa built couple of years ago on the island of Brac in wonderful romanic Milna within pine trees.

It is just 150 meters from the sea.

Villa is spread over 150 m2 of surface and offers the new owner maximum privacy with all the advantages of living on the island. Villa offers three bedrooms, several bathrooms, wonderful salon with dining area, modern kitchen, spacious terraces, laundry space. Villa is air-conditioned, fully furnished. Official category is 4\*\*\*\* stars. On the land plot of 250 m2 of villa in the outdoor area there is a swimming pool with heating and cooling functions, a summer kitchen, several terraces, a sunbathing area, an outdoor... Villa is now being used for renting.